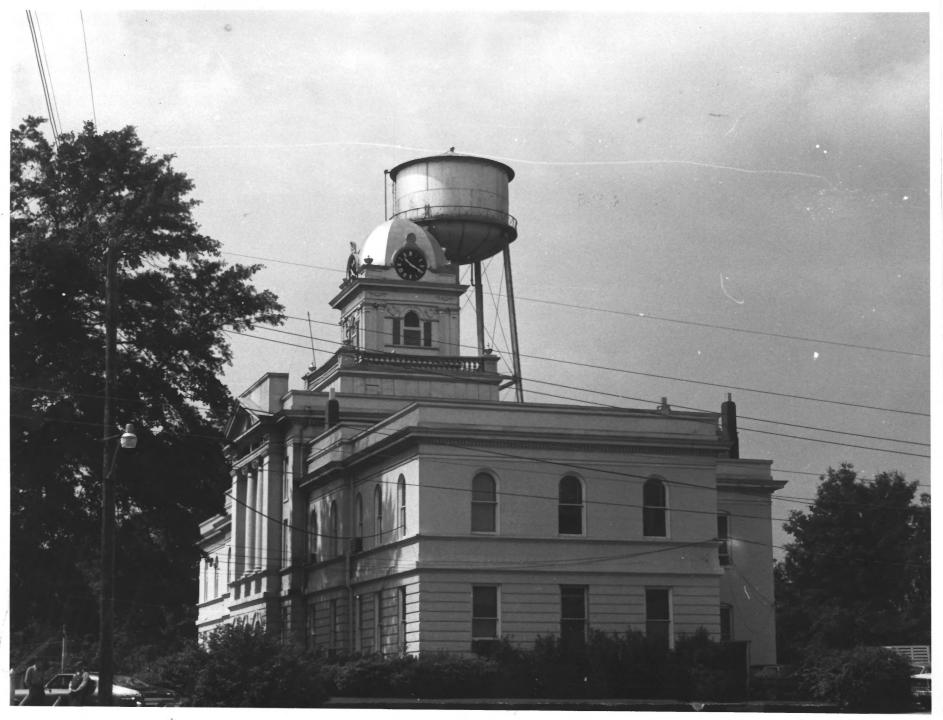

## **IDENTIFICATION**

DESCRIBE VIEW, DIRECTION, ETC. IF DISTRICT, GIVE BUILDING NAME & STREET

Exterior, Main entrance facing east.

PHOTO NO. 2 24 MM

GPO 892-454

HISTORIC NAME: Cleburne County Courthouse COMMON NAME: Same LOCATION: Heflin; Cleburne County Alabama PHOTO CREDIT: Willard J. Butterworth DATE OF PHOTO: 1976 NEGATIVE FILED AT: Courthouse, Heflin IDENTIFICATION: View from northeast. PHOTO NUMBER: 3 N/ 4