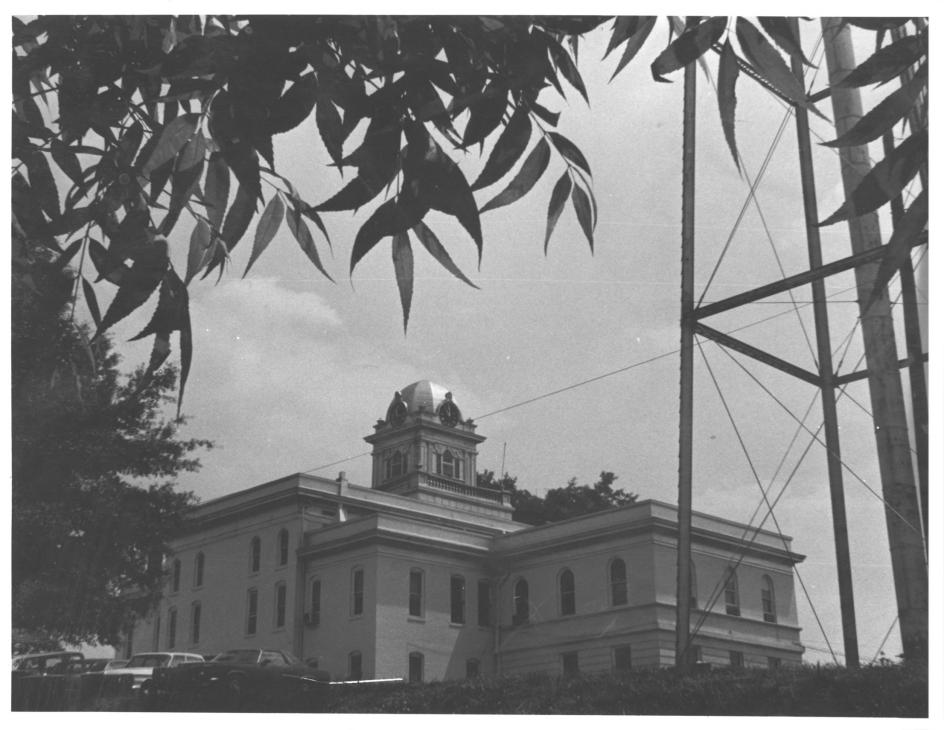

-----------------|-------------|------------------|--------------------|--|
| <b>3 PHOTO REFERENCE</b>                                         |             | -7               |                    |  |
| PHOTO CREDIT<br>Willard J. Butterworth, Con<br>NEGATIVE FILED AT |             | DATE OF PHOTO    | 1975               |  |

Courthouse, Heflin, Alabama

## **IDENTIFICATION**

DESCRIBE VIEW, DIRECTION, ETC. IF DISTRICT, GIVE BUILDING NAME & STREET

Exterior, Main entrance facing east.

PHOTO NO. 2 24 MM

GPO 892-454



HISTORIC NAME: Cleburne County Courthouse COMMON NAME: Same LOCATION: Heflin; Cleburne County Alabama PHOTO CREDIT: Willard J. Butterworth DATE OF PHOTO: 1976 NEGATIVE FILED AT: Courthouse, Heflin IDENTIFICATION: View from northeast. PHOTO NUMBER: 3 N/ 4

### MAY 2 6 1976



HISTORIC NAME: Cleburne County Courthouse COMMON NAME: Same CITY: Heflin COUNTY: Cleburne STATE: Alabama PHOTO CREDIT: Willard J. Butterworth DATE OF PHOTO: 1976 NEGATIVE FILED AT: Courthouse, Heflin

IDENTIFICATION: View from southwest

4 M

(rear elevation).

PHOTO NUMBER:

#### MAY 26 1976