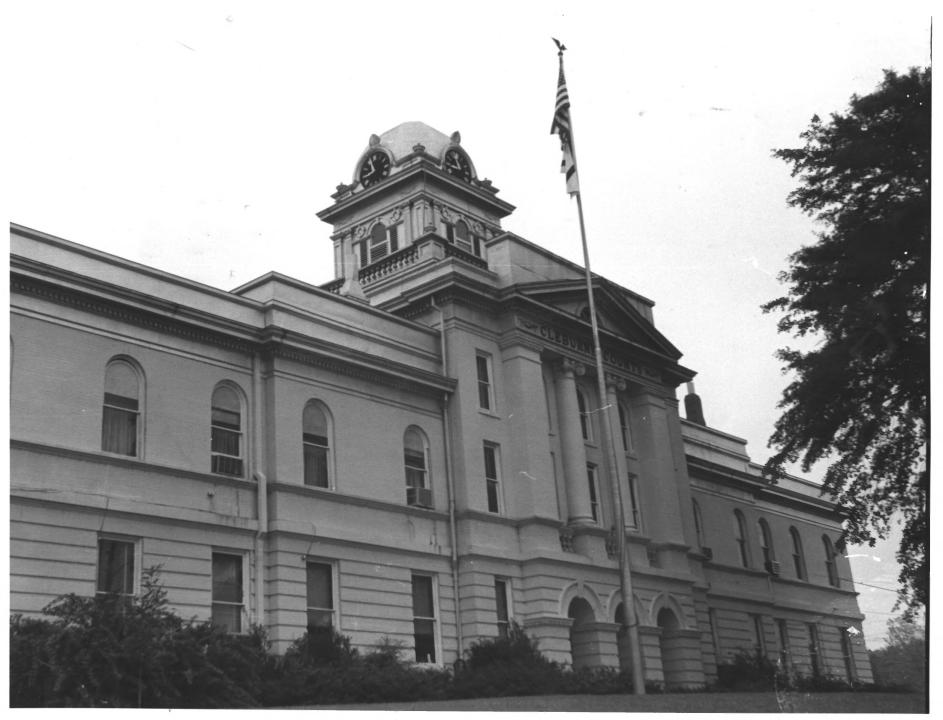

## **IDENTIFICATION**

DESCRIBE VIEW, DIRECTION, ETC. IF DISTRICT, GIVE BUILDING NAME & STREET

Exterior, Main entrance facing east.

PHOTO NO. 2 24 MM

GPO 892-454

HISTORIC NAME: Cleburne County Courthouse COMMON NAME: Same LOCATION: Heflin; Cleburne County Alabama PHOTO CREDIT: Willard J. Butterworth DATE OF PHOTO: 1976 NEGATIVE FILED AT: Courthouse, Heflin IDENTIFICATION: View from northeast. PHOTO NUMBER: 3 N/ 4