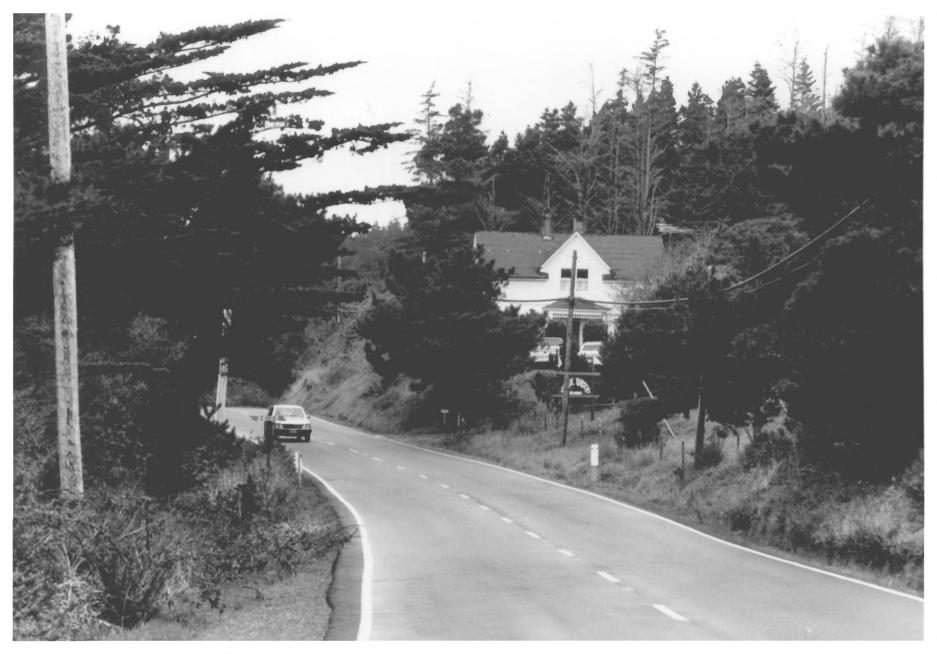

Ó.W. GETCHELL HOUSE 36101 S. HIGHWAY ONE, ANCHOR BAY CALIF 95445 MENDOCINO COUNTY SEP PHOTOGRAPHER: BRUCE MC BROOM DATE OF PHOTO: MAR. 27, 1980 LOCATION OF NEGATIVE: 38300 HIGHWAY ONE. GUALALA, CALIF 95445 VIEW LOOKING TO THE NORTH SHOWING STATE ROUTE 1 ENTRANCE TO HOUSE AND SOUTH FACADE OF HOUSE NUMBER 1 of 5