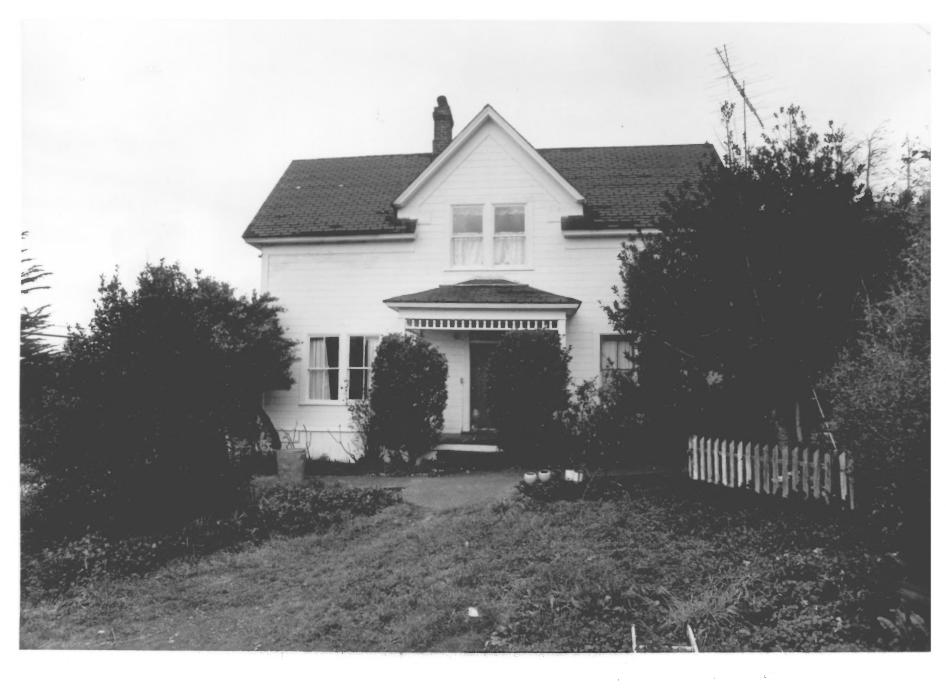

## OCT 3 1980

SEP 2 1980 0.W., GETCHELL HOUSE 36101 S. HIGHWAY ONE, ANCHOR BAY, CALIF 95445 MENDOCINO COUNTY PHOTOGRAPHER: BRUCE MC BROOM DATE OF PHOTO: MAR. 27, 1980 LOCATION OF NEGATIVE: 38300 HIGHWAY ONE. GUALALA, CALIF 95445 VIEW OF FRONT OR WEST FACADE OF HOUSE WITH STATE ROUTE 1 IN FOREGROUND ( SEE PHOTO 3 FOR COMPLIMENTARY VIEW) NUMBER 2 of 5