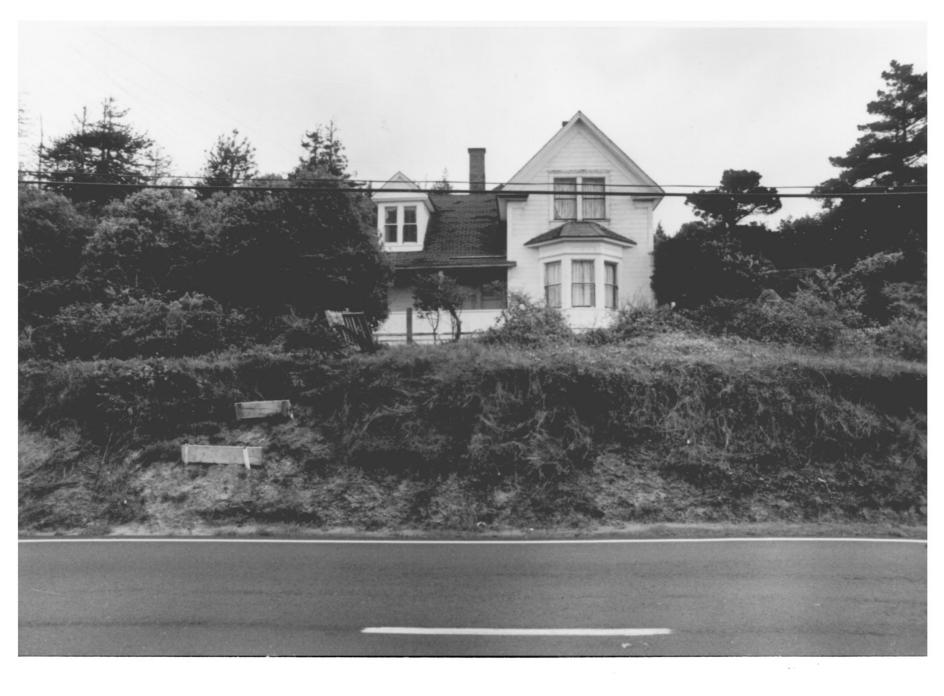

## OCT 3 1980

0.W., GETCHELL, HOUSE 36101 S. HIGHWAY ONE, ANCHOR BAY, CALIF 95445 MENDOCINO COUNTY SEP 2 1980 PHOTOGRAPHER: BRUCE MC BROOM DATE OF PHOTO: MAR. 27. 1980 LOCATION OF NEGATIVE: 38300 HIGHWAY ONE. GUALALA, CALIF 95445 VIEW OF SOUTH FACADE OF HOUSE NUMBER 4 of 5