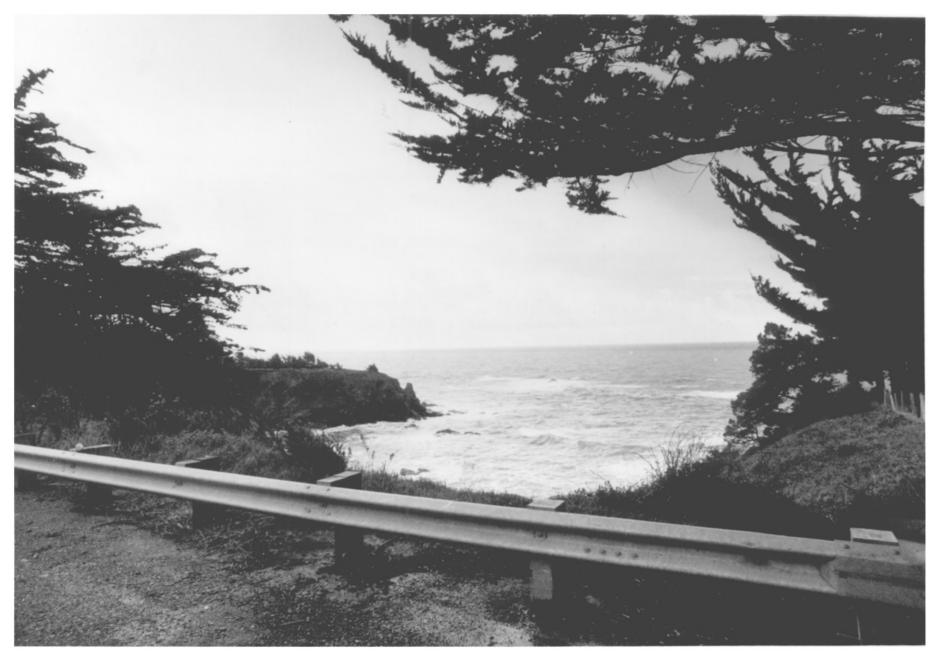

3 1980

SEP 2 1980 O.W. GETCHELL, HOUSE 36101 S. HIGHWAY ONE, ANCHOR BAY, CALIF 95445 MENDOCINO COUNTY PHOTOGRAPHER: BRUCE MC BROOM DATE OF PHOTO: MAR 27. 1980 LOCATION OF NEGATIVE: 38300 HIGHWAY ONE GUALALA, CALIF. 95445 VIEW FROM FRONT OF HOUSE LOOKING TOWARD PACIFIC OCEAN (REFER TO PHOTO 2 50R ORIENTATION) NUMBER 3 of 5