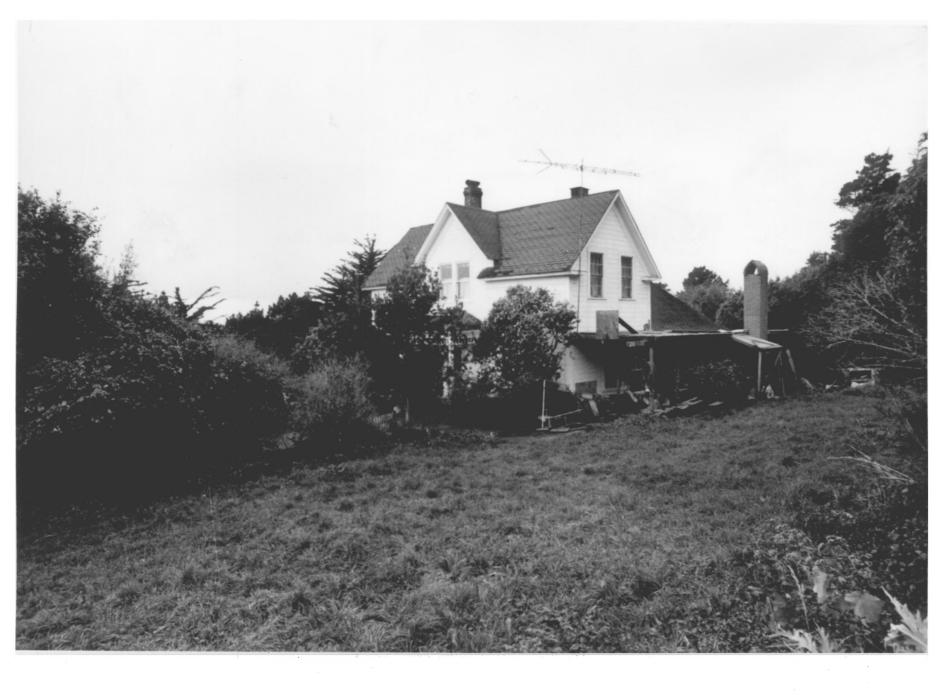

## OCT 3 1980

O.W., GETCHELL HOUSE 36101 S. HIGHWAY ONE, ANCHOR BAY, CALIF 95445 MENDOCINO COUNTY SEP 2 1980 PHOTOGRAPHER: BRUCE MC BROOM DATE OF PHOTO: MAR. 27, 1980 LOCATION OF NEGATIVE: 38300 HIGHWAY ONE GUALALA, CALIF 95445 VIEW OF Source & EAST SIDES OF HOUSE SHOWING LATER LEANTO CONSTRUCTION TO BE REMOVED NUMBER 5 of 5