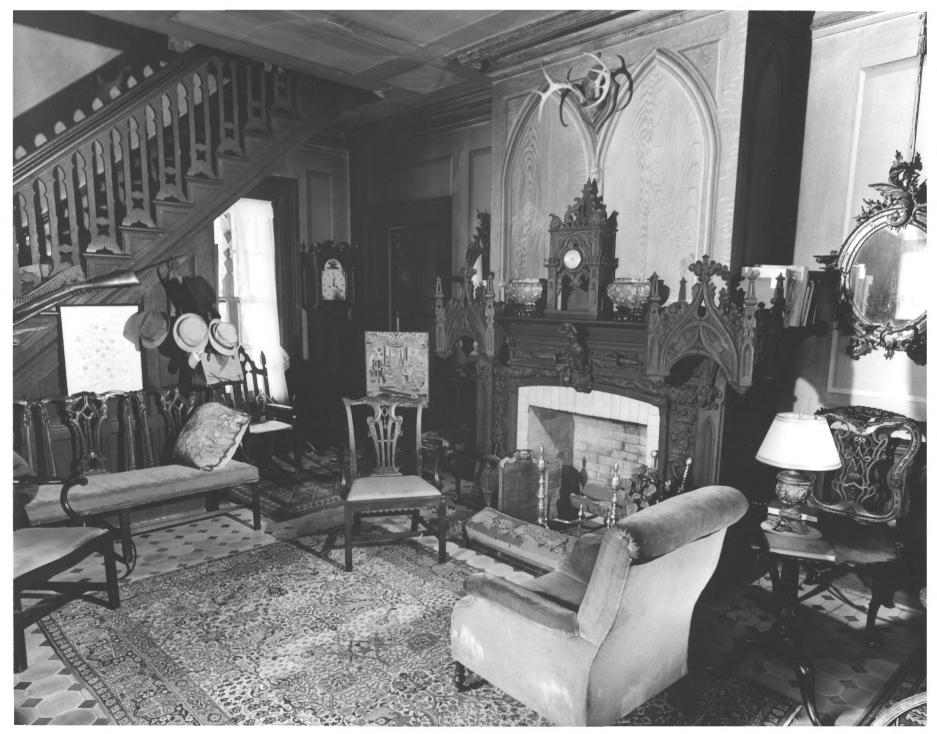

## NATIONAL REGISTER OF HISTORIC PLACES PROPERTY PHOTOGRAPH FORM

(Type all entries - attach to or en close with photograph)

| 1. NAME |                                  | ·                               | (Analogod by NDO)                            |
|---------|----------------------------------|---------------------------------|----------------------------------------------|
| COMMON  | "Fosterfields"                   | General Joseph Revere House     | NUMERIC CODE (Assigned by NPS) SEP 2 0 1973  |
| 2. LOCA |                                  |                                 |                                              |
| STATE   | New Jersey                       | Morris Township                 |                                              |
| STREET  | AND NUMBER Mendham Avenue        |                                 |                                              |
| 3. PHO  | O REFERENCE                      |                                 |                                              |
| РНОТО   | Morris County Park<br>Commission | August, 1973                    | 53 East Hanover Avenue Box 1295R, Morristown |
| 4. IDEN | TIFICATION                       |                                 |                                              |
|         | BE VIEW, DIRECTION, ETC.         | neling, fireplace mantel, and s | RECEIVED S                                   |