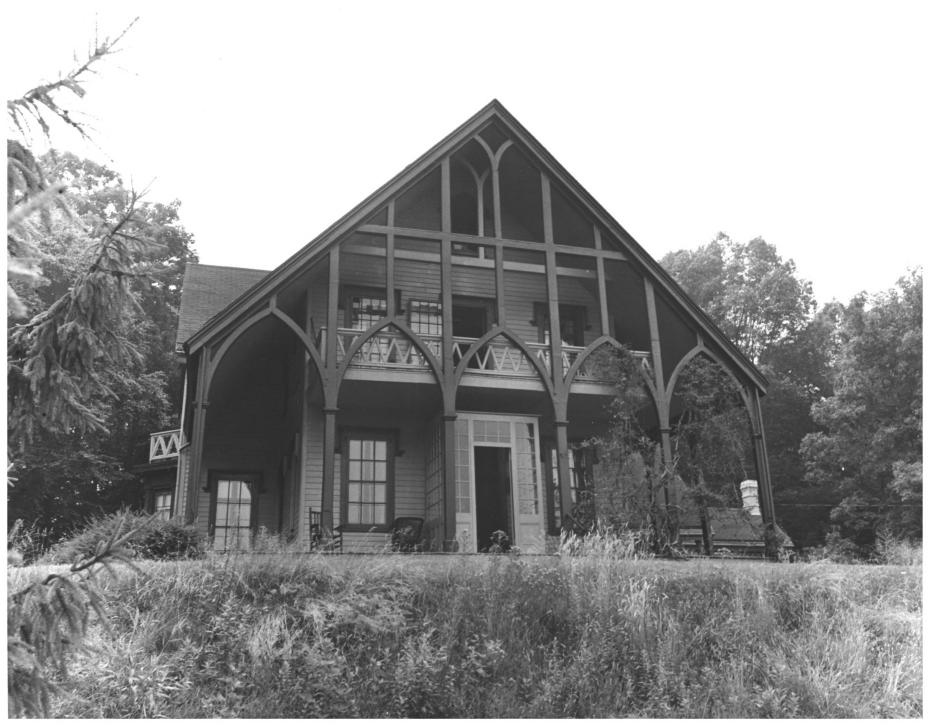

3. PHOTO REFERENCE PHOTO CREDIT Morris County Park

DESCRIBE VIEW, DIRECTION, ETC.

Commission

August, 1973

Principal facade. Camera facing West.

TOWN

53 East Hanover Avenue

Box 1295R, Morristown