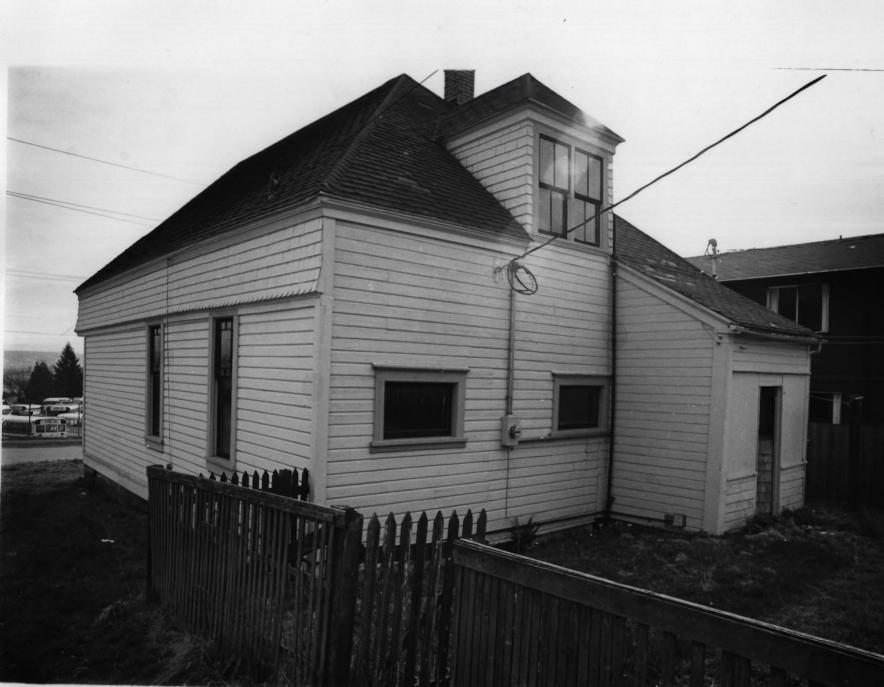

```
Swalwell Cottage SEP 2 6 1978
Everett, Washington
Craig Barber
April, 1978
Everett Public Library, Northwest Room
Rear of property from northwest.
```