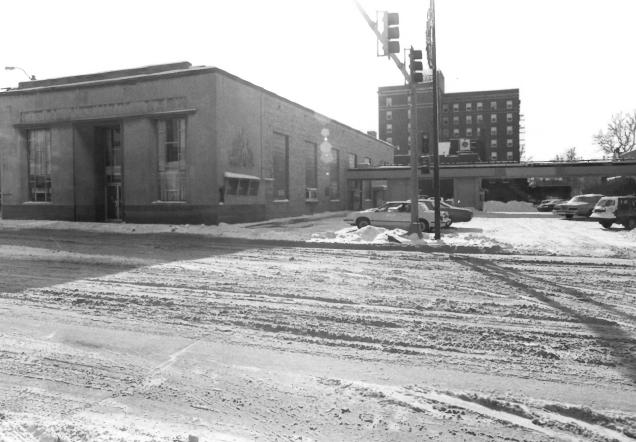

2/12/84

12-28-83

No. 11

View-South to North, showing Southwest side of building

State Savings Bank
509 West Broadway
Councill Bluffs, Pottawattamie County,
Iowa
Photo No. 3
By: Dan Reese
Date: 28 December 1983
View: northeast, west (left) elevation,
south (right) elevation.