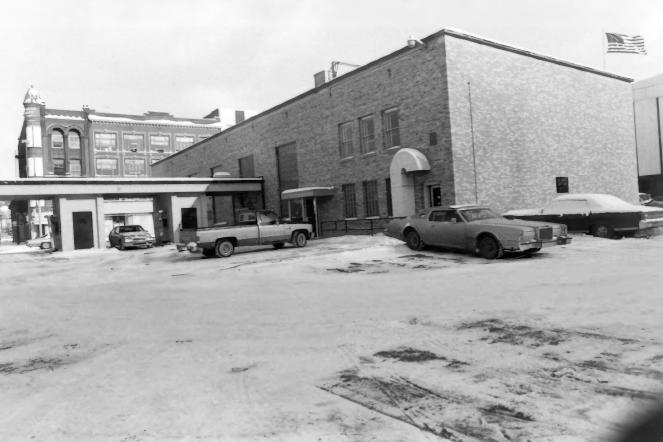

No. 7

Property as newed from North to South - showing

her

State Savings Bank
509 West Broadway
Council Bluffs, Pottawattamie County,
Iowa

Photo No. 2

By: Dan Reese

Date: 28 December 1983

View: to southeast, west elevation