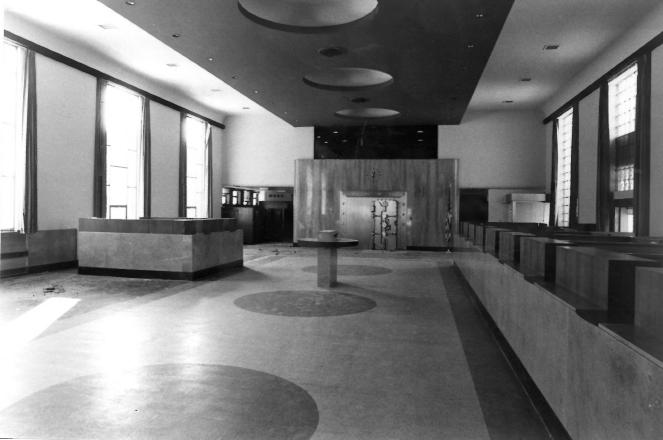

## 12-28-83

Interior-looking toward rear and main rault door.

State Savings Bank
509 West Broadway
Council Bluffs, Pottawattamie County,
Iowa.
Photo No. 6

By: Dan Reese

Date: 28 Dec. 1983

View: Interior, to south.