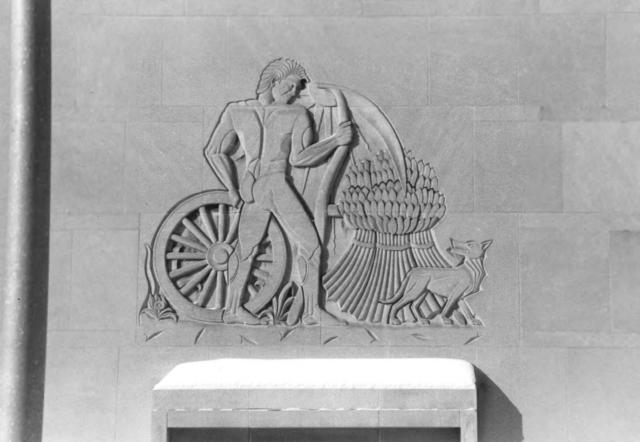

Tho. 10

12-28-83

Art Deco on Kest exterior

State Savings Bank
509 West Broadway
Councill Bluffs, Pottawattamie County,
Iowa
Photo No. 4
By: Dan Reese
Date: 28 December 1983
View: west, detail of incribed design
on east facade.