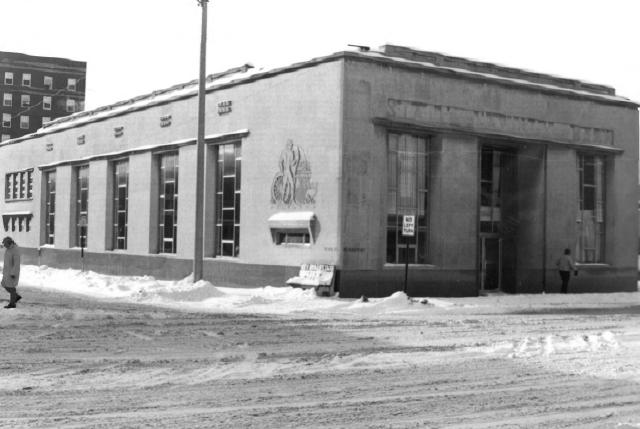

76.8 12-28-83

Thiew-North & South - showing tast side of building.

509 West Broadway
Council Bluffs, Pottawattamie County,
Iowa
Photo No. 1
By: Dan Reese
Date: 28 December 1983
View: North elevation

State Savings Bank