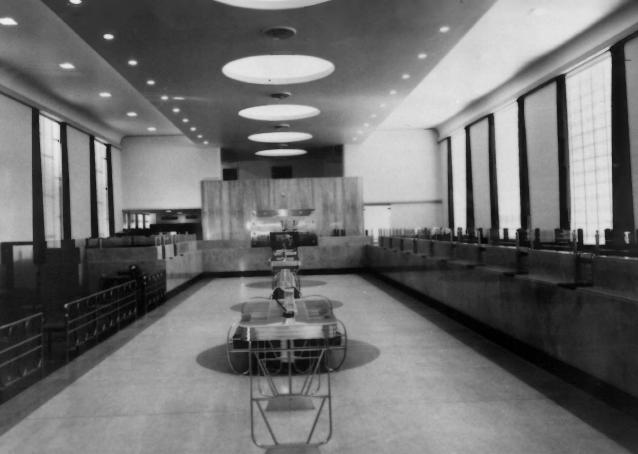

No. 2 1947 Original interior - looking toward rault & back of building.

> State Savings Bank 509 West Broadway

Councill Bluffs, Pottawattamie County,
Iowa
Photo No. 5
By: Not known
Date: 1946 (?)
View: Interior, to south.