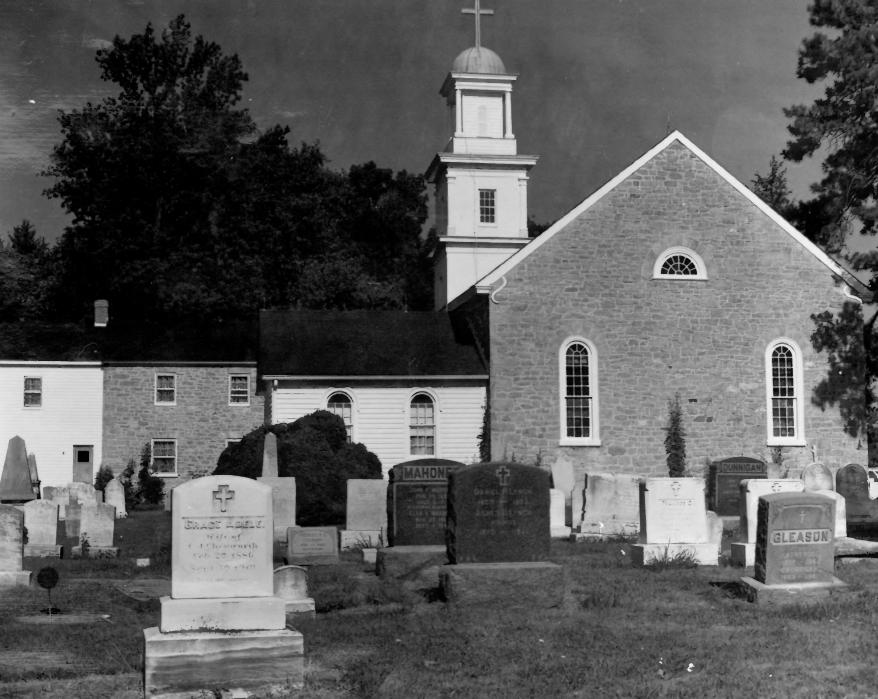

FORM 10-301 A (6/72)

## UNITED STATES DEPARTMENT OF THE INTERIOR NATIONAL PARK SERVICE NATIONAL REGISTER OF HISTORIC PLACES PROPERTY PHOTOGRAPH FORM

(Type all entries - attach to or enclose with photograph)

| 1. NAME                                                      |                 | NUMERIC CODE (Assigned by NPS)                 |
|--------------------------------------------------------------|-----------------|------------------------------------------------|
| COMMON                                                       | AND/OR HISTORIC |                                                |
|                                                              |                 | APR 1 6 1974                                   |
| St. Ignatius Church                                          |                 |                                                |
| 2. LOCATION                                                  |                 |                                                |
| STATE                                                        | COUNTY          | TOWN                                           |
|                                                              | Harford         | Forest Hill                                    |
| Manuland                                                     | Harlord         |                                                |
| Maryland<br>Street and NUMBER                                | Hartord         |                                                |
|                                                              | Harioru         |                                                |
|                                                              |                 |                                                |
| STREET AND NUMBER                                            |                 |                                                |
| 533 East Jarrettsville<br>3. PHOTO REFERENCE                 |                 | NEGATIVE FILED AT                              |
| 533 East Jarrettsville                                       | Road            |                                                |
| 533 East Jarrettsville<br>3. PHOTO REFERENCE<br>PHOTO CREDIT | Road            | NEGATIVE FILED AT<br>Maryland Historical Trust |
| 533 East Jarrettsville<br>3. Photo REFERENCE                 | Road            | NEGATIVE FILED AT                              |

East Facade

#1 of 1 photo GPO 932-009 GNAILD ST MARYLAND HISTORICAL TRUST (HA-41) 2525 RIVA ROAD ANNAPOLIS, MARYLAND 21401 **PROPERTY OF THE NATIONAL REGISTER**