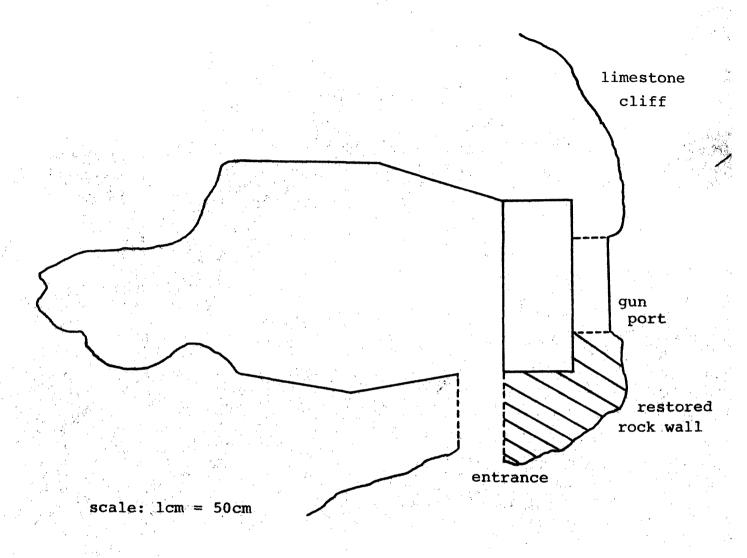

Ypao Pillbox I (66-01-1205)

The pillbox is built into the limestone ledge of Ypao Point. The pillbox is presently located at the northeastern edge of the beach side landscaped area for the Hilton Hotel. It is about 17.0m south ofthe high tide line. The structure is presently used for storage by the hotel staff. Although it may have been altered or restored, it is in good condition. The pillbox is built of coral rock and concrete.

A rock wall forms the north face of the structure. The wall ranges from 1.0m to 1.60m thick. A cement gun port located in the north wall is 1.37m long and .22m high. The view from the gun port overlooks the Ypao channel and reef. The entrance, 1.60m high and .90m wide, is located on the east side of the structure and is also built into the rock wall.

Five steps descend to the floor of the structure. The interior space is about 7.0m long, 3.0m wide and 1.50m to 2.0m high. The lower portions of the interior walls are concrete. The upper portions are limestone. The cement slab over the entrance is .09m to .10m thick.

The roof has been altered by the addition of cement blocks and concrete. It is not possible to determine the original thickness of the roof. The top of the present roof is 2.50m above ground surface. Previous descriptions of the feature indicate that an inert bomb and a generator outlet were observed along the interior western wall.

Plan view
Ypao Point Pillbox, Tumon Bay, Guam