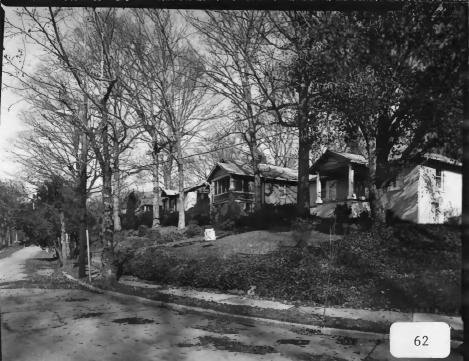

Date: November 1982.

Description (59 of 63): West side of Page Avenue; photographer facing northwest.

Description (60 of 63): East side of Page Avenue; photographer facing northeast.

Date: November 1982.

Description (61 of 63): East side of Page Avenue; photographer facing northeast.

Date: November 1982.

Description (62 of 63): East side of Terrace Avenue; photographer facing northeast.

Date: November 1982. Description (63 of 63): East side of Terrace Avenue from Candler Park; photographer facing northeast.