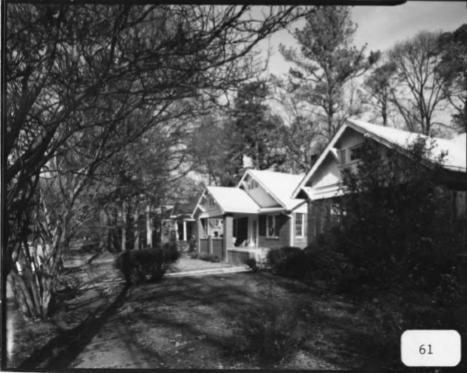

Description (61 of 63): East side of Page Avenue; photographer facing northeast.

Date: November 1982.

Description (62 of 63): East side of Terrace Avenue; photographer facing northeast.

Date: November 1982. Description (63 of 63): East side of Terrace Avenue from Candler Park; photographer facing northeast.