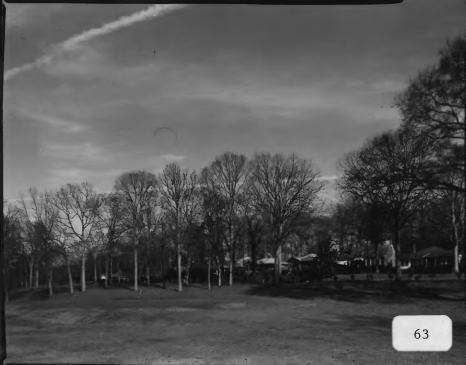

Description (61 of 63): East side of Page Avenue; photographer facing northeast.

Date: November 1982.

Description (62 of 63): East side of Terrace Avenue; photographer facing northeast.

Date: November 1982. Description (63 of 63): East side of Terrace Avenue from Candler Park; photographer facing northeast.