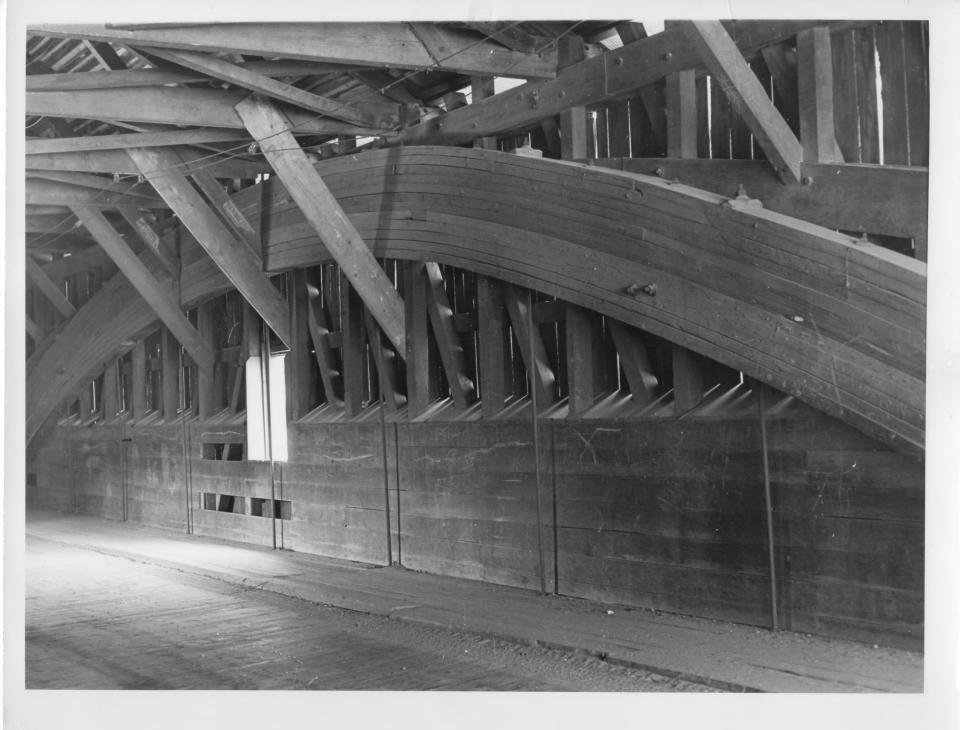

☆ U.S. GOVERNMENT PRINTING OFFICE: 1973-729-152/1446 III-1

STATE UNITED STATES DEPARTMENT OF THE INTERIOR Form No. 10-301a New Hampshire NATIONAL PARK SERVICE (7/72)COUNTY NATIONAL REGISTER OF HISTORIC PLACES Grafton PROPERTY PHOTOGRAPH FORM FOR NPS USE ONLY ENTRY NUMBER (Type all entries - attach to or enclose with photograph) S SEP I Z I. NAME 0 COMMON: Bath Covered Bridge AND/OR HISTORIC: Bath Bridge 2. LOCATION STREET AND NUMBER: unnamed town road, west of U.S. 302 and N.H. 10 at Bath Village CITY OR TOWN: Bath 2 COUNTY: CODE CODE New Hampshire 03740 Grafton 009 PHOTO REFERENCE Z Brian R. Pfeiffer PHOTO CREDIT: June 1974 DATE OF PHOTO: Brian R. Pfeiffer W. NEGATIVE FILED AT: 135 Tvy Street, Brookline, Massachu ш 4. IDENTIFICATION S DESCRIBE VIEW, DIRECTION, ETC. Interior north wall facing south Taken from a position facing north west ☆ U.S. GOVERNMENT PRINTING OFFICE: 1973-729-152/1446 III-I