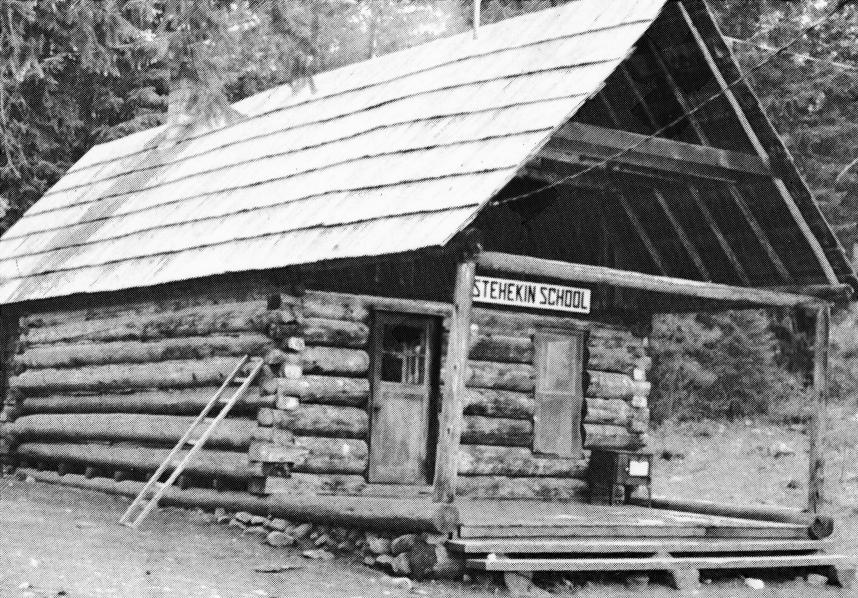

| UNITED STATES DEPARTMENT OF THE INTERIOR<br>NATIONAL PARK SERVICE<br>NATIONAL REGISTER OF HISTORIC PLACES<br>PROPERTY PHOTOGRAPH FORM<br>(Type all entries - attach to or enclose with photograph) |                           | Washington         |        |
|----------------------------------------------------------------------------------------------------------------------------------------------------------------------------------------------------|---------------------------|--------------------|--------|
|                                                                                                                                                                                                    |                           | COUNTY<br>Chelan   | j      |
|                                                                                                                                                                                                    |                           | FOR NPS USE ONLY   |        |
|                                                                                                                                                                                                    |                           | ENTRY NUMBER       | DATE   |
| 1. NAME                                                                                                                                                                                            |                           |                    | I      |
| COMMON: Stehekin School                                                                                                                                                                            |                           |                    |        |
| AND/OR HISTORIC:                                                                                                                                                                                   |                           |                    |        |
| 2. LOCATION                                                                                                                                                                                        |                           |                    |        |
| STREET AND NUMBER:                                                                                                                                                                                 |                           | 181 191            | IIO    |
| Stehekin, Lake Chelan National Recreation Area                                                                                                                                                     |                           | RECEIVED           |        |
| STATE:<br>Washington                                                                                                                                                                               | CODE COUNTY:<br>53 Chelan | E NUV 13 197       | CODE   |
| 3. PHOTO REFERENCE                                                                                                                                                                                 |                           | NATIONA<br>DEGISTE | 5 10   |
| PHOTO CREDIT: Erwin Thompson                                                                                                                                                                       | ·                         | REGISTER           | · A    |
| DATE OF PHOTO: 1969                                                                                                                                                                                |                           |                    | $\sim$ |
| Negative filed at:<br>North Cascades National                                                                                                                                                      | Park                      | 13/13/             | T      |
| 4. IDENTIFICATION                                                                                                                                                                                  |                           |                    |        |
| Describe view, Direction, etc.<br>View from Stehekin Valley Road                                                                                                                                   |                           |                    |        |