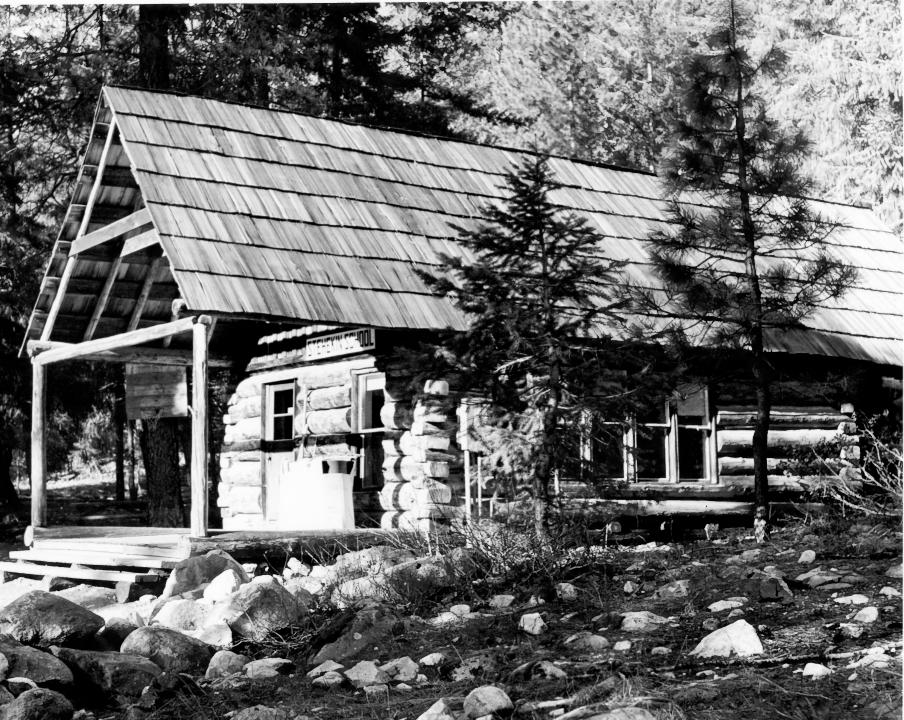

| UNITED STATES DEPARTMENT OF THE INTERIOR<br>NATIONAL PARK SERVICE<br>NATIONAL REGISTER OF HISTORIC PLACES<br>PROPERTY PHOTOGRAPH FORM<br>(Type all entries - attach to or enclose with photograph) |                           | Washington         |        |
|----------------------------------------------------------------------------------------------------------------------------------------------------------------------------------------------------|---------------------------|--------------------|--------|
|                                                                                                                                                                                                    |                           | COUNTY<br>Chelan   | j      |
|                                                                                                                                                                                                    |                           | FOR NPS USE ONLY   |        |
|                                                                                                                                                                                                    |                           | ENTRY NUMBER       | DATE   |
| 1. NAME                                                                                                                                                                                            |                           |                    | I      |
| COMMON: Stehekin School                                                                                                                                                                            |                           |                    |        |
| AND/OR HISTORIC:                                                                                                                                                                                   |                           |                    |        |
| 2. LOCATION                                                                                                                                                                                        |                           |                    |        |
| STREET AND NUMBER:                                                                                                                                                                                 |                           | 181 191            | IIO    |
| Stehekin, Lake Chelan National Recreation Area                                                                                                                                                     |                           | RECEIVED           |        |
| STATE:<br>Washington                                                                                                                                                                               | CODE COUNTY:<br>53 Chelan | E NUV 13 197       | CODE   |
| 3. PHOTO REFERENCE                                                                                                                                                                                 |                           | NATIONA<br>DEGISTE | 5 10   |
| PHOTO CREDIT: Erwin Thompson                                                                                                                                                                       | ·                         | REGISTER           | · A    |
| DATE OF PHOTO: 1969                                                                                                                                                                                |                           |                    | $\sim$ |
| Negative filed at:<br>North Cascades National                                                                                                                                                      | Park                      | 13/13/             | T      |
| 4. IDENTIFICATION                                                                                                                                                                                  |                           |                    |        |
| Describe view, Direction, etc.<br>View from Stehekin Valley Road                                                                                                                                   |                           |                    |        |