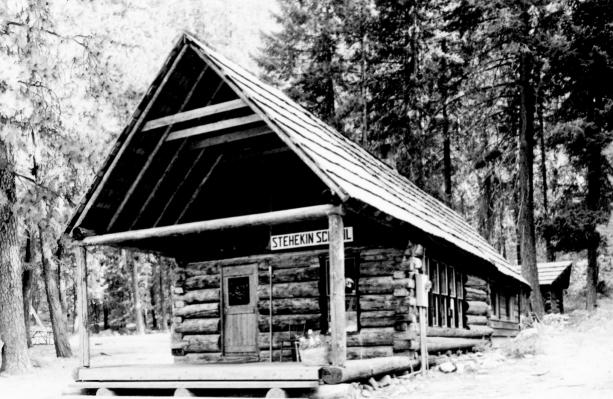

| UNITED STATES DEPARTMENT OF THE INTERIOR<br>NATIONAL PARK SERVICE<br>NATIONAL REGISTER OF HISTORIC PLACES<br>PROPERTY PHOTOGRAPH FORM<br>(Type all entries - attach to or enclose with photograph) |                           | Washington         |        |
|----------------------------------------------------------------------------------------------------------------------------------------------------------------------------------------------------|---------------------------|--------------------|--------|
|                                                                                                                                                                                                    |                           | COUNTY<br>Chelan   | j      |
|                                                                                                                                                                                                    |                           | FOR NPS USE ONLY   |        |
|                                                                                                                                                                                                    |                           | ENTRY NUMBER       | DATE   |
| 1. NAME                                                                                                                                                                                            |                           |                    | I      |
| COMMON: Stehekin School                                                                                                                                                                            |                           |                    |        |
| AND/OR HISTORIC:                                                                                                                                                                                   |                           |                    |        |
| 2. LOCATION                                                                                                                                                                                        |                           |                    |        |
| STREET AND NUMBER:                                                                                                                                                                                 |                           | 181 191            | IIO    |
| Stehekin, Lake Chelan National Recreation Area                                                                                                                                                     |                           | RECEIVED           |        |
| STATE:<br>Washington                                                                                                                                                                               | CODE COUNTY:<br>53 Chelan | E NUV 13 197       | CODE   |
| 3. PHOTO REFERENCE                                                                                                                                                                                 |                           | NATIONA<br>DEGISTE | 5 10   |
| PHOTO CREDIT: Erwin Thompson                                                                                                                                                                       | ·                         | REGISTER           | · A    |
| DATE OF PHOTO: 1969                                                                                                                                                                                |                           |                    | $\sim$ |
| Negative filed at:<br>North Cascades National                                                                                                                                                      | Park                      | 13/13/             | T      |
| 4. IDENTIFICATION                                                                                                                                                                                  |                           |                    |        |
| Describe view, Direction, etc.<br>View from Stehekin Valley Road                                                                                                                                   |                           |                    |        |