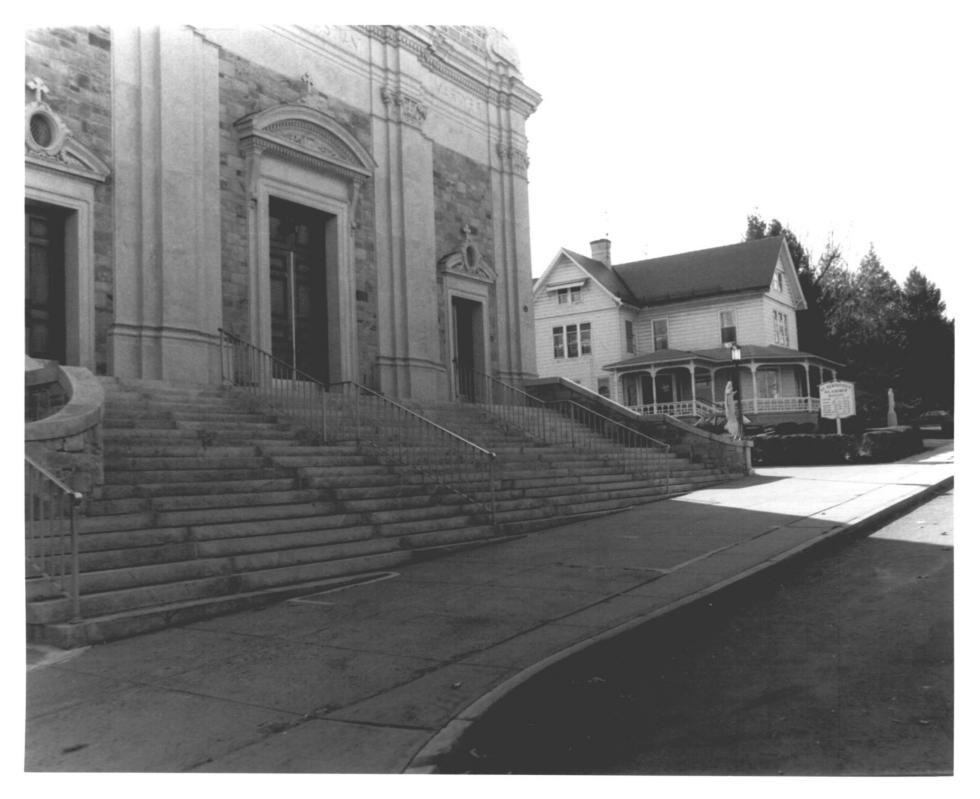

# 1. WASHINGTON STREET HISTORIC DISTRICT 108-110 Washington Street-Jeremiah Wetmore House View: Facing northwest

3/84

CMPT

125 Washington Street View: Facing southeast

GMPT

5/84

147 Washington Street--St. Sebastian Church 155 Washington Street--St. Sebastian Rectory