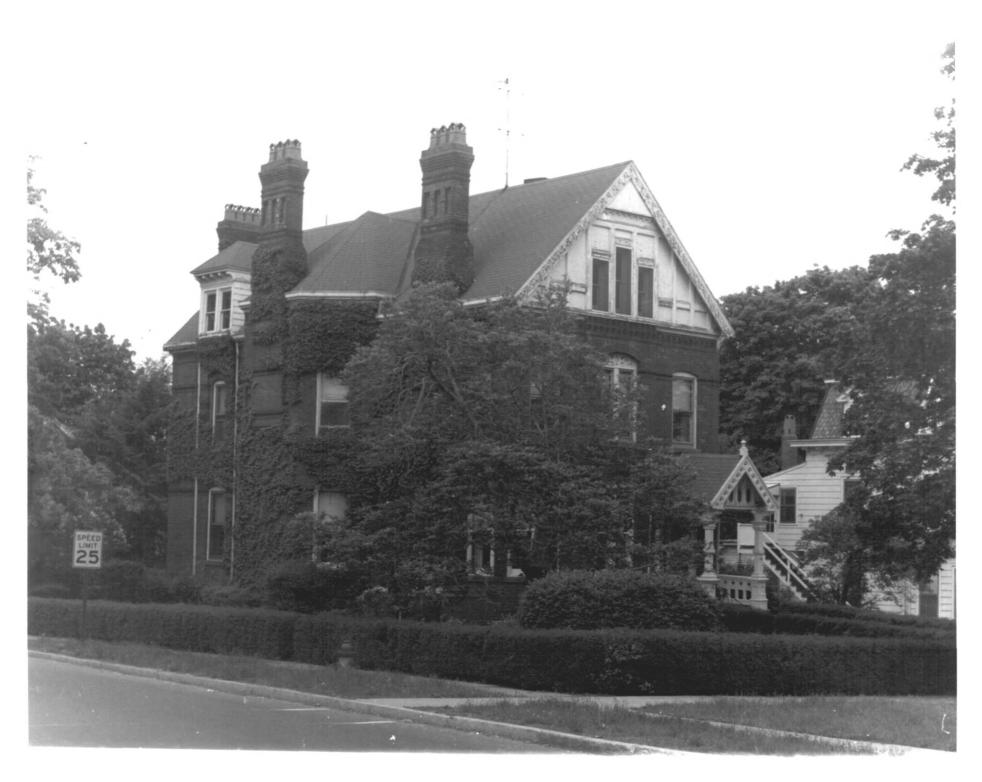

View: Facing northeast on Washington Street from the eastern boundary

307 Washington Terrace Washington Street Historic District Middlesey County, CT

#/

307 Washington Terrace Washington Street Historic District