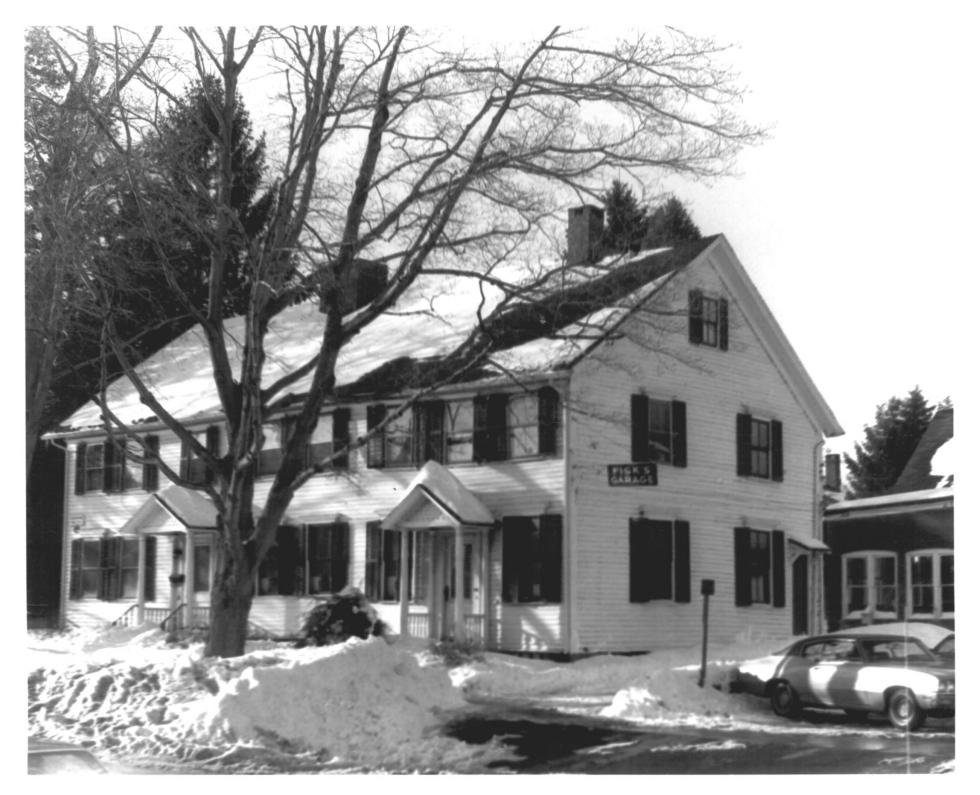

124 Washington Street
128 Washington Street—American Legion
134 Washington Street
138-140 Washington Street—
Jarvis Hotchkiss House
View: Facing northwest

184-186 Washington Street 190 Washington Street--Briggs-Stueck House View: Facing northeast