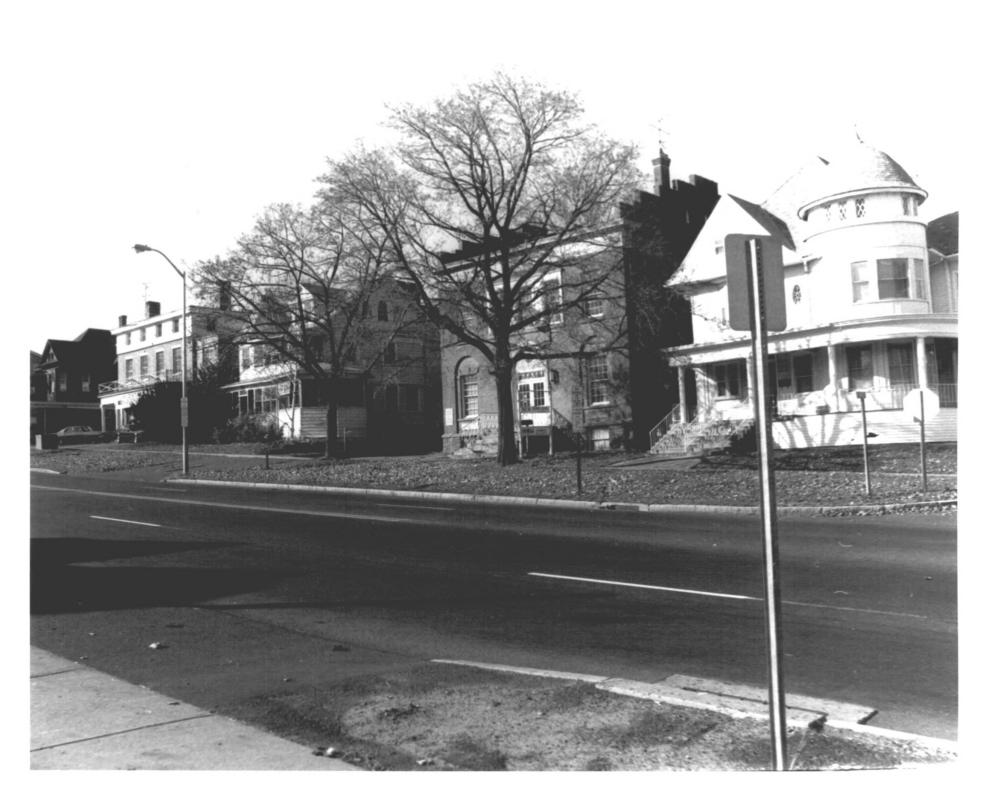

200-202 Washington Street--Alsop-Weeks House

View: Facing northwest from High Street

View: Facing northeast from Washington Terrace Park

View: Facing northeast on Washington Street from Pearl Street

- 18. WASHINGTON STREET HISTORIC DISTRICT Middletown, Connecticut
- 108-110 Washington Street--Jeremiah Wetmore House 116 Washington Street--Aaron Pease House 120 Washington Street--Lerner's Furs