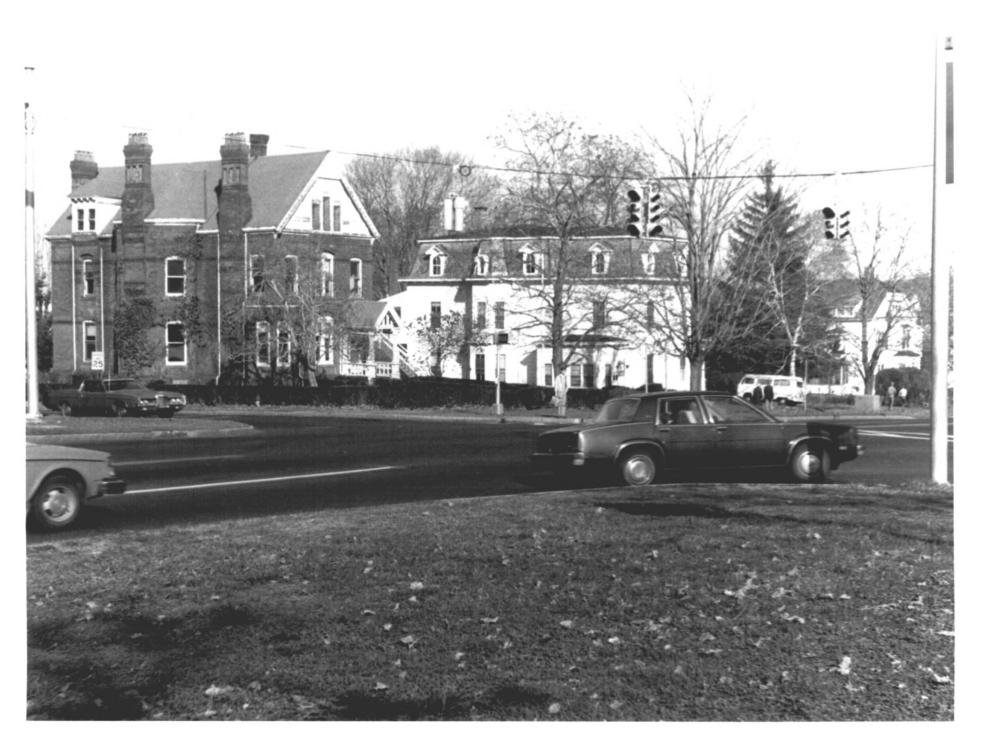

View: Facing northeast on Washington Street from the eastern boundary

307 Washington Terrace Washington Street Historic District Middlesey County, CT

#/

307 Washington Terrace Washington Street Historic District