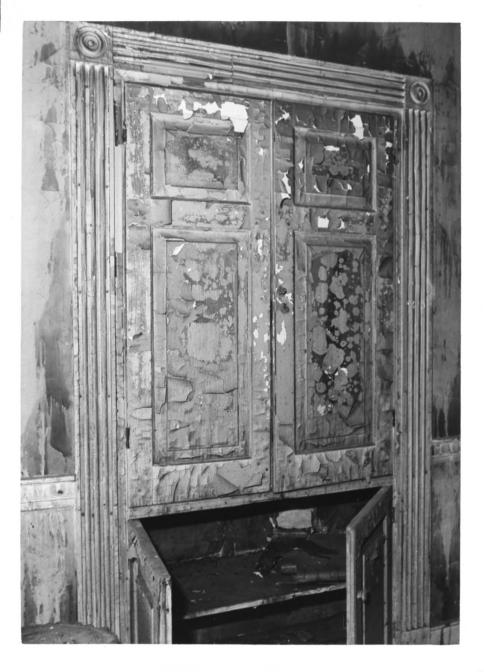

Frankfort, Kentucky APR 1 8 1979 October 1978 Cupboard to the left of mantel in north front parlor.

Prospect Hill

Arnold-Wooldridge House Woodford County, Kentucky Photo 10 g /O Public Information

> DOE MAY 29 1979