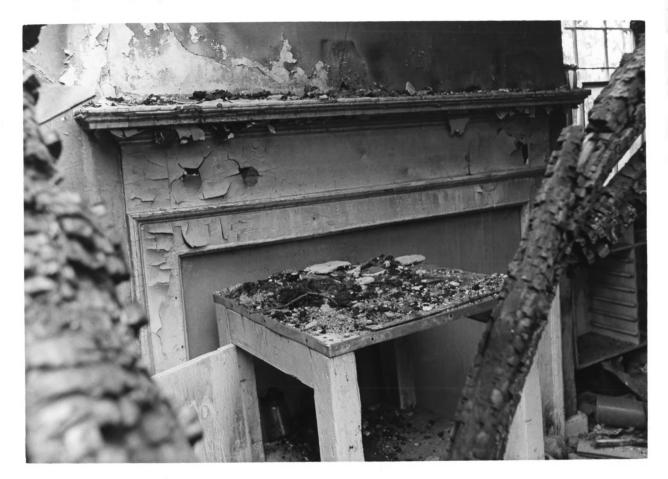

kfort, Kentucky October 1978 Mantel in south front parlor.



Prospect Hill

Arnold-Wooldridge House Woodford County, Kentucky Photo 6 7/10 APR 1 8 1979 Public Information

Frankfort, Kentucky October 1978 Detail of mantel in south parlor.



rospect till

Arnold-Wooldridge House Woodford County, Kentucky Photo 7 % 10 Public Information

APR 1 8 1979 Frankfort, Kentucky October 1978 Detail of window trim in south front parlor.



Prospect Hill

Arnold-Wooldridge House Woodford County, Kentucky Photo 8 **g** 10 Public Information

Frankfort, Kentucky October 1978 Mantel in north, front parlor.



Prospect Hill

Arnold-Wooldridge House Woodford County, Kentucky Photo 94/0 Public Information

Frankfort, Kentucky APR 1 8 1979 October 1978 Cupboard to the left of mantel in north front parlor.



Prospect Hill

Arnold-Wooldridge House Woodford County, Kentucky Photo 10 g /O Public Information

> DOE MAY 29 1979

October 1978 Mantel in north rear room.

APR 1 8 1979