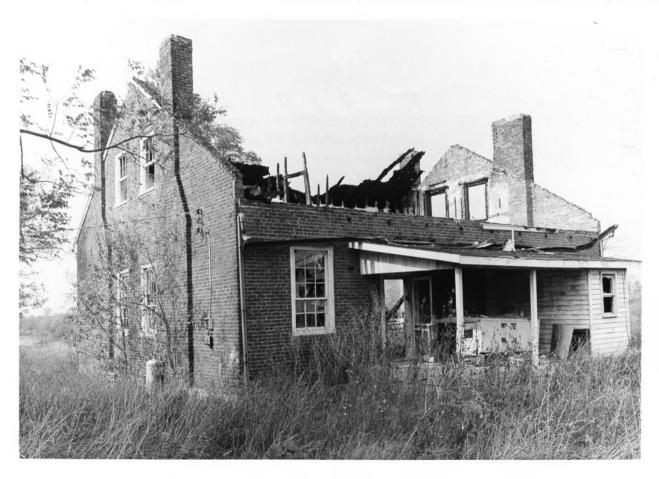

APR 1 8 1979

Prospect Hill

Arnold-Wooldridge House Woodford County, Kentucky Photo 4 %/0 Public Information Frankfort, Kentucky October 1978 View of east (rear) and south sides of house.

APR 1 8 1979

Prospect Hill