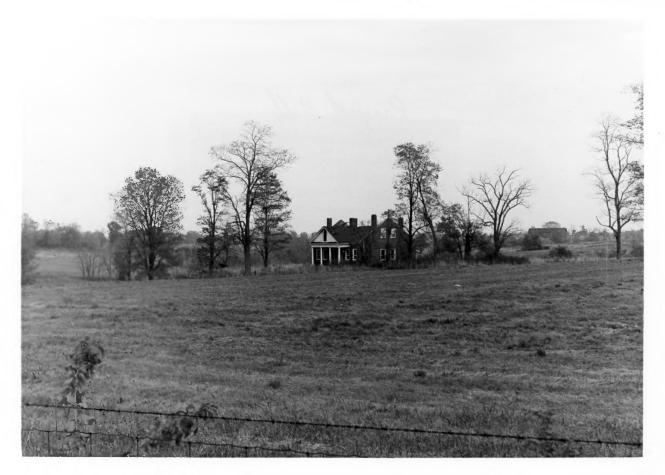

Prospect Hill

Arnold-Wooldridge House Woodford County, Kentucky Photo 19/10 APR 1 8 1979 Public Information

Frankfort, Kentucky October 1978 View of house from McCowans Ferry Pike, looking northeast.

Prospect Hill Arnold-Wooldridge House