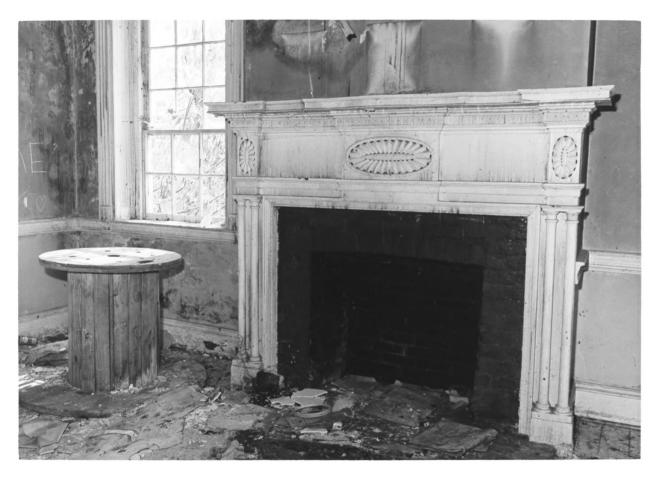

Arnold-Wooldridge House Woodford County, Kentucky Photo 5 770 Public Information<sup>APR</sup> 1 8 1979

Frankfort, Kentucky October 1978 Mantel in south front parlor.

Prospect Hill

Arnold-Wooldridge House Woodford County, Kentucky Photo 6 7/10 APR 1 8 1979 Public Information