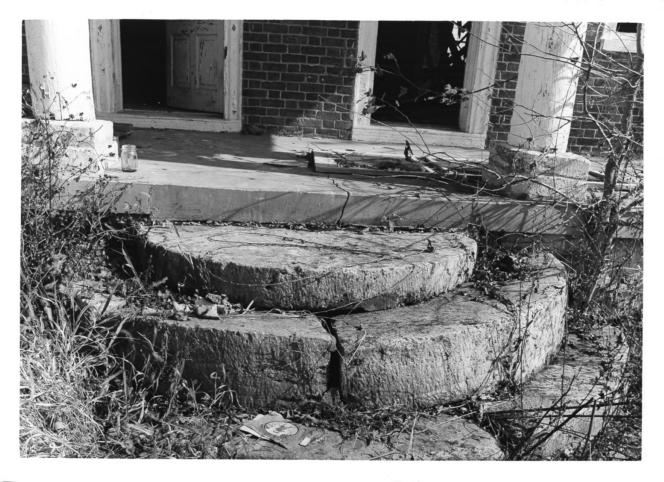

Arnold-Wooldridge House Woodford County, Kentucky Photo 2 1/10 Public Information Frankfort, Kentucky

October 1978 West elevation. DOF APR 1 8 1979 MAY 2 9 1979

Mospect Hill

Arnold-Wooldridge House Woodford County, Kentucky Photo 3 4/0 2 9 1979 Public Information Frankfort, Kentucky October 1978 Stone steps to front entrances.