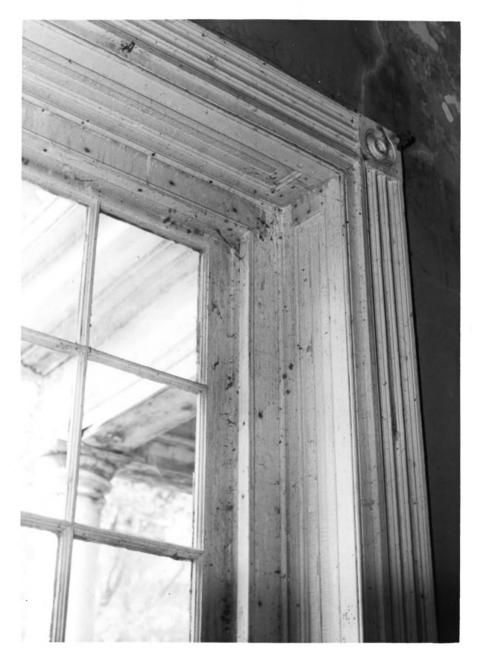

Frankfort, Kentucky October 1978 Detail of mantel in south parlor.

rospect till

Arnold-Wooldridge House Woodford County, Kentucky Photo 7 % 10 Public Information

APR 1 8 1979 Frankfort, Kentucky October 1978 Detail of window trim in south front parlor.