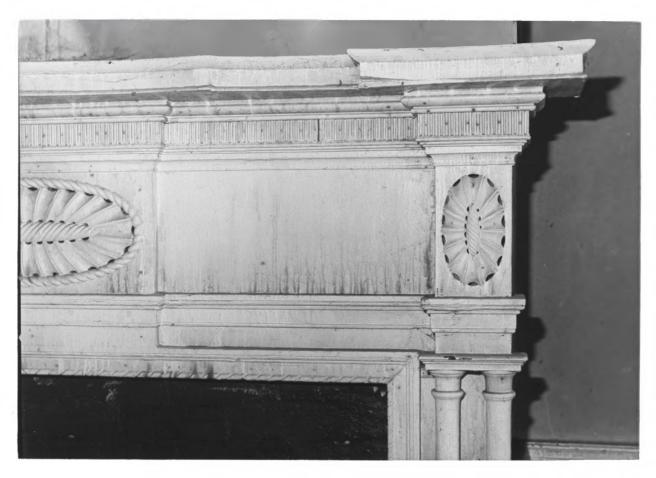

Frankfort, Kentucky October 1978 Detail of mantel in south parlor.

rospect till

Arnold-Wooldridge House Woodford County, Kentucky Photo 7 % 10 Public Information

APR 1 8 1979 Frankfort, Kentucky October 1978 Detail of window trim in south front parlor.