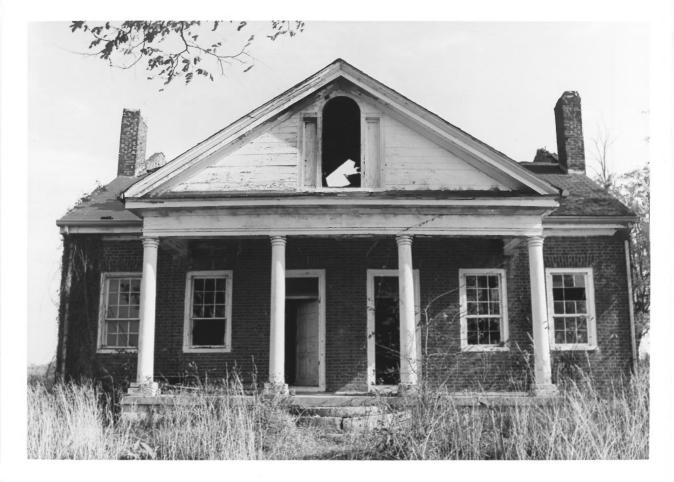

Arnold-Wooldridge House Woodford County, Kentucky Photo 2 1/10 Public Information Frankfort, Kentucky

October 1978 West elevation. DOF APR 1 8 1979 MAY 2 9 1979

Mospect Hill

Arnold-Wooldridge House Woodford County, Kentucky Photo 3 4/0 2 9 1979 Public Information Frankfort, Kentucky October 1978 Stone steps to front entrances.