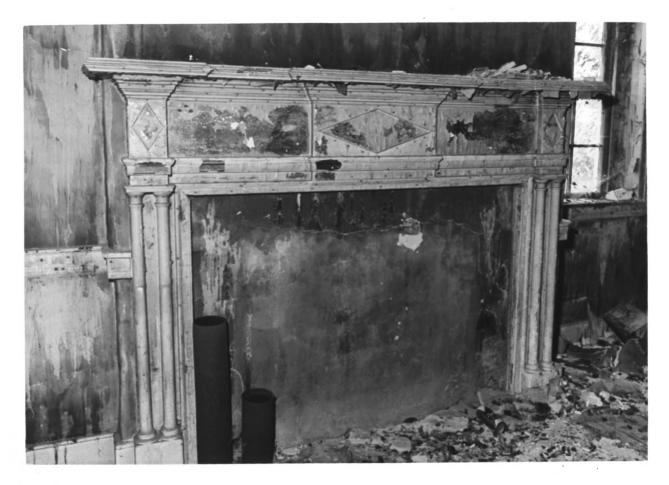

78 Stone steps to front entrances.

APR 1 8 1979



Prospect Hill

Arnold-Wooldridge House Woodford County, Kentucky Photo 4 %/0 Public Information Frankfort, Kentucky October 1978 View of east (rear) and south sides of house.

APR 1 8 1979



Prospect Hill

Arnold-Wooldridge House Woodford County, Kentucky Photo 5 770 Public Information<sup>APR</sup> 1 8 1979

Frankfort, Kentucky October 1978 Mantel in south front parlor.



Prospect Hill

Arnold-Wooldridge House Woodford County, Kentucky Photo 6 7/10 APR 1 8 1979 Public Information

Frankfort, Kentucky October 1978 Detail of mantel in south parlor.



rospect till

Arnold-Wooldridge House Woodford County, Kentucky Photo 7 % 10 Public Information

APR 1 8 1979 Frankfort, Kentucky October 1978 Detail of window trim in south front parlor.



Prospect Hill

Arnold-Wooldridge House Woodford County, Kentucky Photo 8 **g** 10 Public Information

Frankfort, Kentucky October 1978 Mantel in north, front parlor.



Prospect Hill

Arnold-Wooldridge House Woodford County, Kentucky Photo 94/0 Public Information

Frankfort, Kentucky APR 1 8 1979 October 1978 Cupboard to the left of mantel in north front parlor.



Prospect Hill

Arnold-Wooldridge House Woodford County, Kentucky Photo 10 g /O Public Information

> DOE MAY 29 1979

October 1978 Mantel in north rear room.

APR 1 8 1979