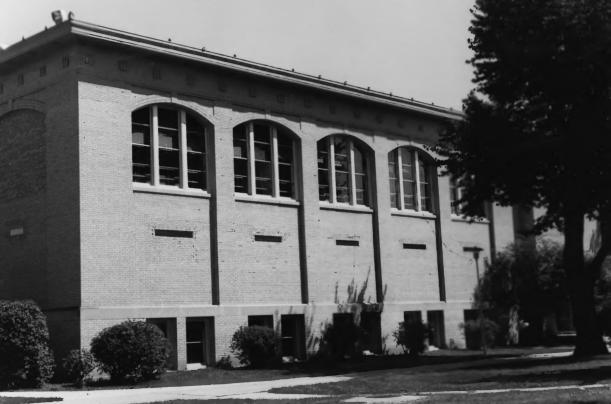

AGRICULTURE & MANUAL ARTS BUILDING UW-Platteville, Platteville, Grant County, WI. Photo by Paul R. Lusignan, September 1984. Negative at State Historical Society of WI. View from northwest. Photo #4 of 4.