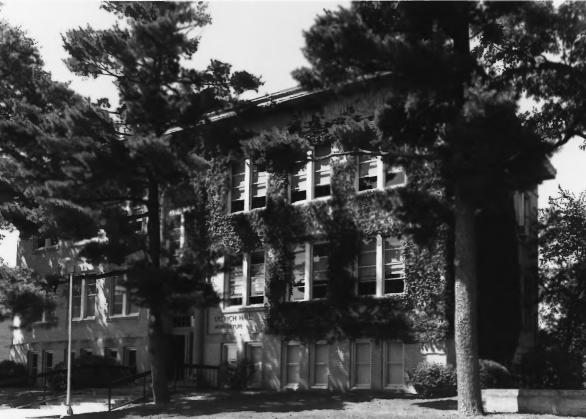

AGRICULTURE & MANUAL ARTS BUILDING UW-Platteville, Platteville, Grant County, WI. Photo by Paul R. Lusignan, September 1984. Negative at State Historical Society of WI. View from southeast. Photo #2 of .