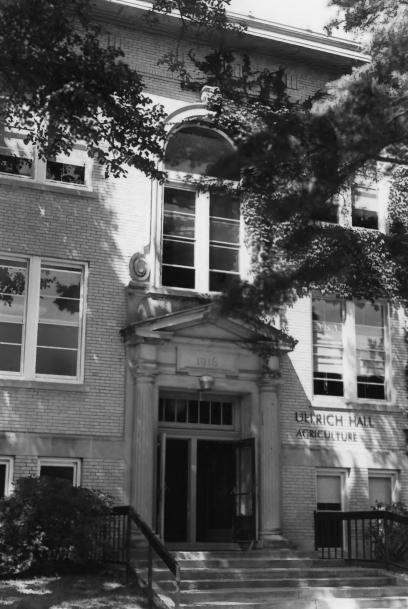

AGRICULTURE & MANUAL ARTS BUILDING UW-Platteville, Platteville, Grant County, WI. Photo by Paul R. Lusignan, September 1984. Negative at State Historical Society of WI. View from south - entrance detail Photo #3 of 4.