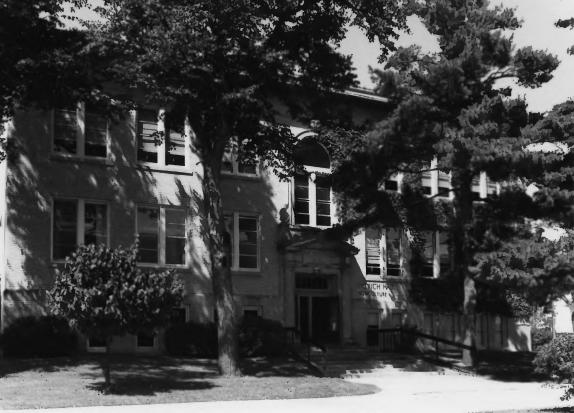

AGRICULTURE & MANUAL ARTS BUILDING UW-Platteville, Platteville, Grant County, WI . Photo by Paul R. Lusignan, September 1984. Negative at State Historical Society of WI. View from southwest. Photo #1 of 4.