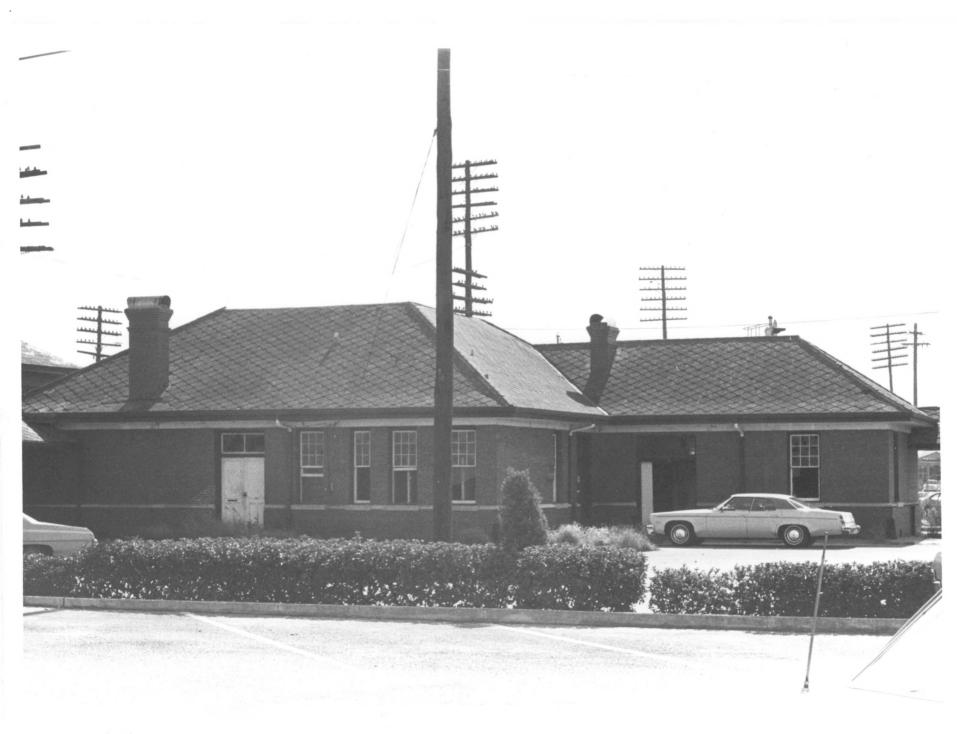

4

### **IDENTIFICATION**

DESCRIBE VIEW, DIRECTION, ETC. IF DISTRICT, GIVE BUILDING NAME & STREET

PHOTO NO.

2

North side

#4084

#494

PROPERTY OF THE NATIONAL REGISTER