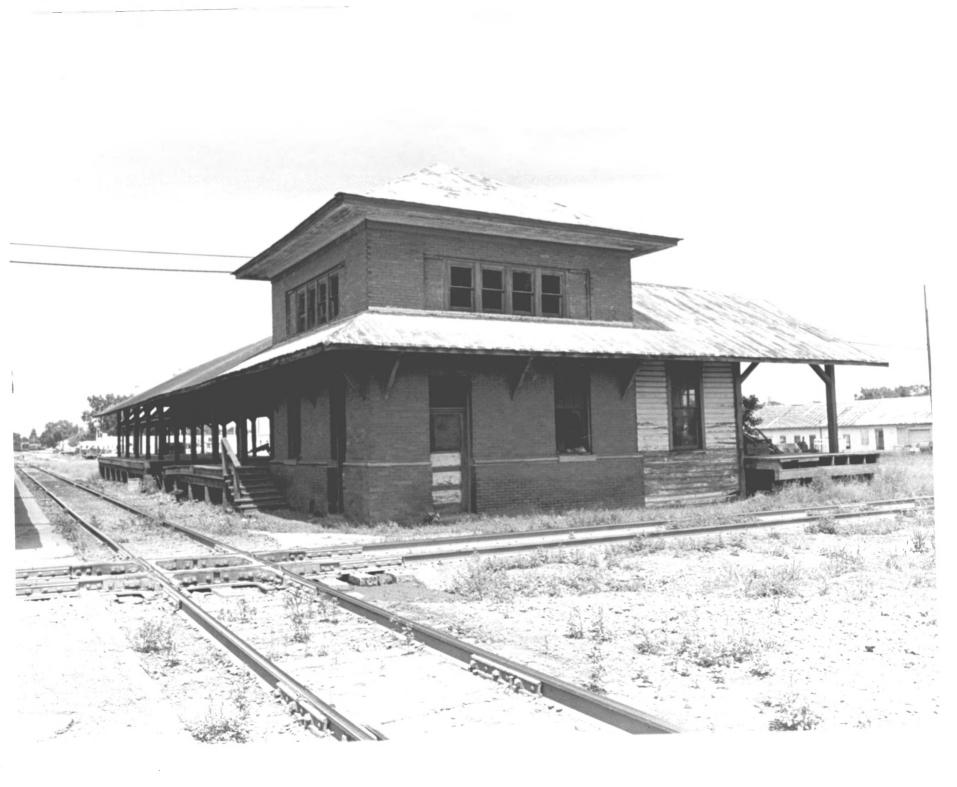

**PHOTO REFERENCE** 

PHOTO CREDIT Diane D. Greer

DATE OF PHOTO

1973

NEGATIVE FILED AT

Division of Archives, History and Records Mgmt. Dept. of State, The Capitol, Tallahassee, Fla.

**IDENTIFICATION** 

DESCRIBE VIEW, DIRECTION, ETC. IF DISTRICT, GIVE BUILDING NAME & STREET

рното по. 1

Southwest elevation

#394

PROPERTY OF THE NATIONAL REGISTER

Form No. 10-301a (Rev. 10-74)

UNITED STATES DEPARTMENT OF THE INTERIOR NATIONAL PARK SERVICE