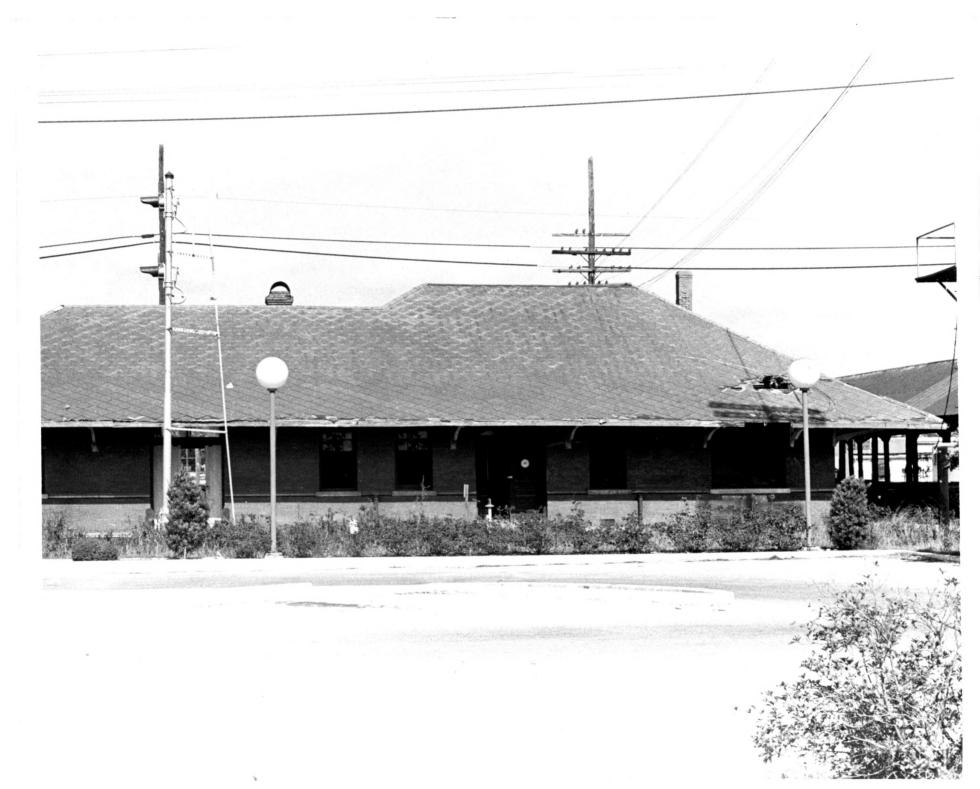

STATE

Plant City

Hillsborough

Florida

**PHOTO REFERENCE** 

PHOTO CREDIT Phillip A. Werndli

1973 DATE OF PHOTO

NEGATIVE FILED AT Division of Archives, History, and Records Mamt. Dept. of State, The Capitol, Tallahassee, Florida

**IDENTIFICATION** 

DESCRIBE VIEW, DIRECTION, ETC. IF DISTRICT, GIVE BUILDING NAME & STREET

PHOTO NO.

South side # 234

Form No. 10-301a (Rev. 10-74)

UNITED STATES DEPARTMENT OF THE INTERIOR NATIONAL PARK SERVICE