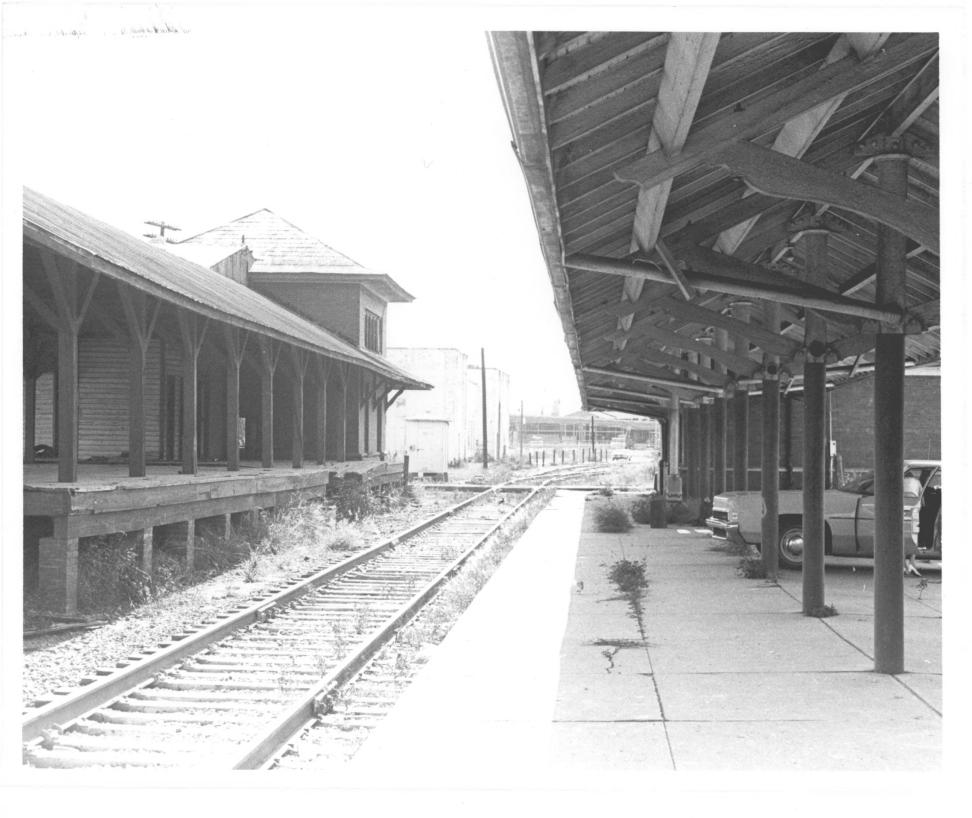

NEGATIVE FILED AT

Division of Archives, History, and Records Mgmt. Dept. of State, The Capitol, Tallahassee, Florida

**IDENTIFICATION** 

DESCRIBE VIEW, DIRECTION, ETC. IF DISTRICT, GIVE BUILDING NAME & STREET

PHOTO NO.

Looking south with depot at right

4

#1084

#194

THUI LATE UP THE MANURAL BEDRACK