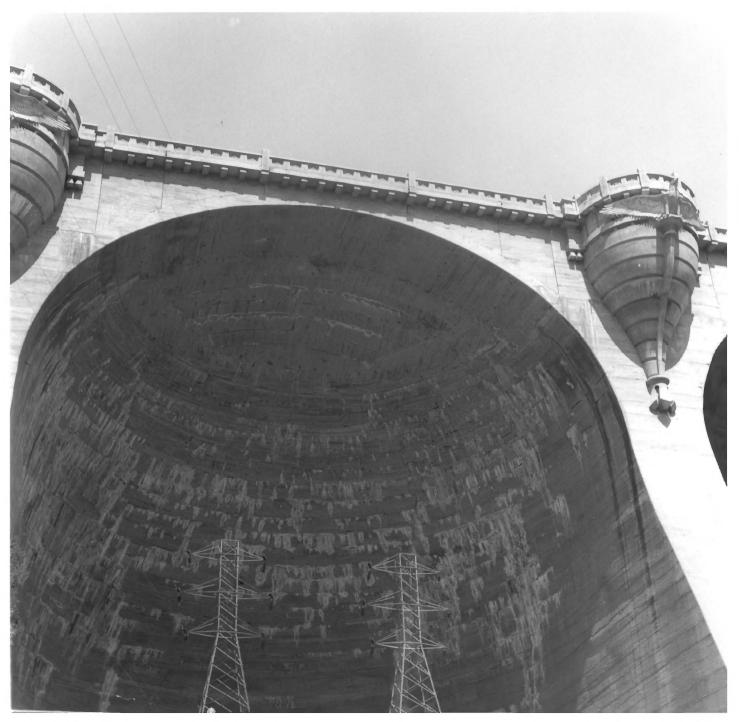

## September 21, 1979 Negatives available History of Engineering Program, Texas Tech University OCT 29 1981

Looking at downstream face of dam, general

COOLIDGE DAM

San Carlos, Arizona

San Carlos, Arizona Looking at architectural detail and interior of central egg-shaped dome from downstream side of dam September 21, 1979 Negatives available History of Engineering Program, Texas Tech University OCT 29 1981