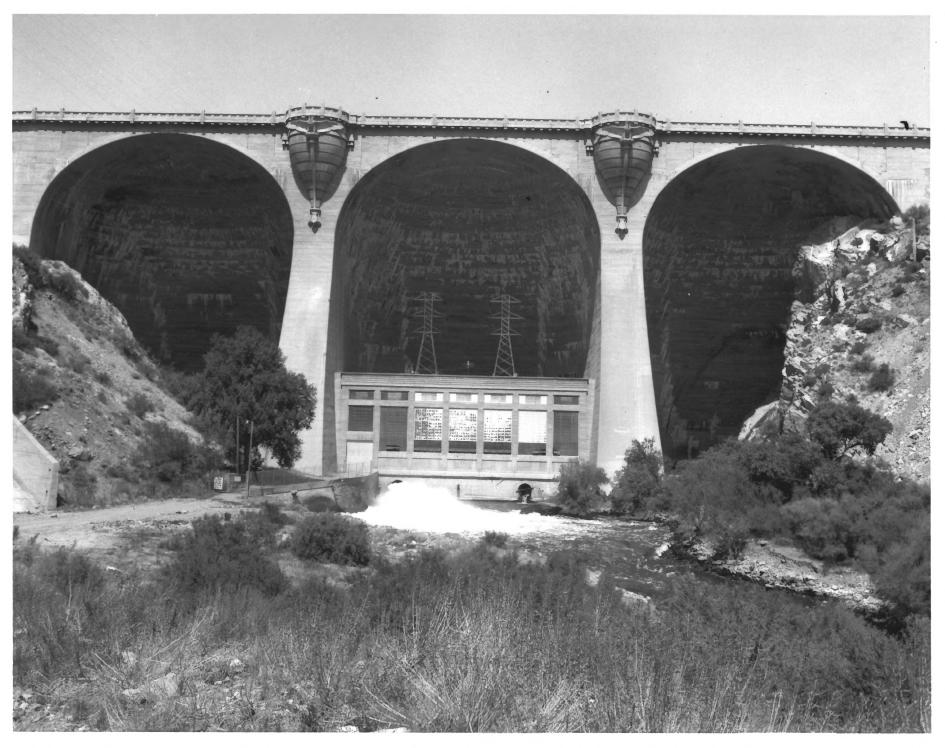

## September 21, 1979 Negatives available History of Engineering Program, Texas Tech University OCT 29 1981

Looking at downstream face of dam, general

COOLIDGE DAM

San Carlos, Arizona

San Carlos, Arizona Looking at architectural detail and interior of central egg-shaped dome from downstream side of dam September 21, 1979 Negatives available History of Engineering Program, Texas Tech University OCT 29 1981