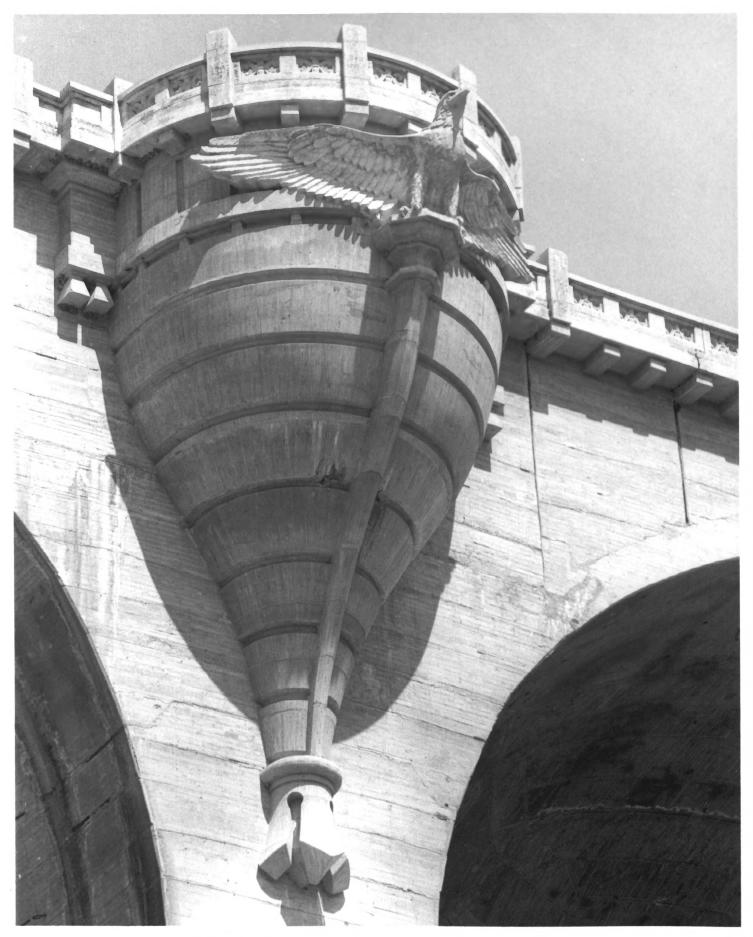

COOLIDGE DAM

Looking upstream to architectural details September 21, 1979 Negatives available History of Engineering Program, Texas Tech University JUL 1 6 1981 OCT 29 1981

COOLIDGE DAM

San Carlos, Arizona