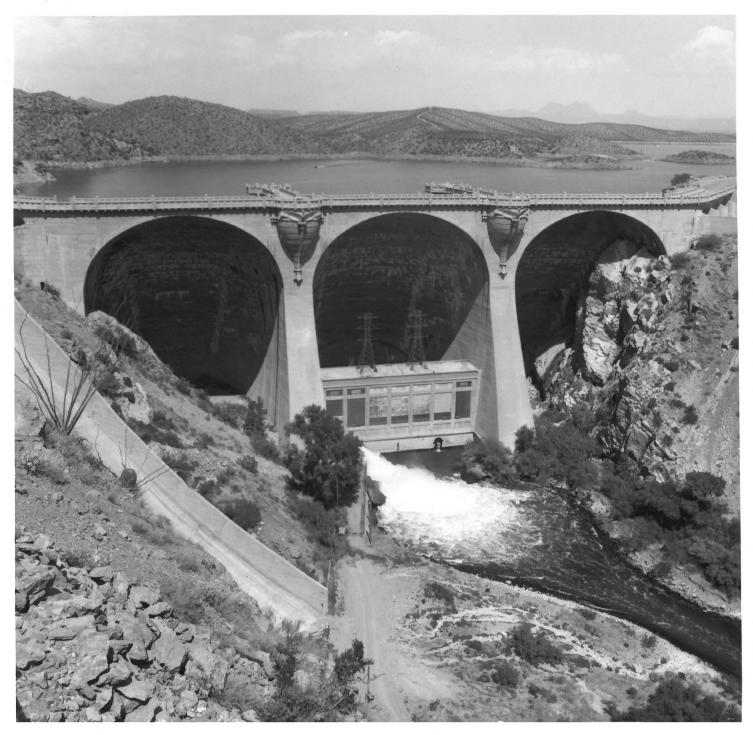

San Carlos, Arizona Looking at downstream face of dam, general September 21, 1979 Negatives available History of Engineering Program, Texas Tech University OCT 29 1981 JUL 16 1981

COOLIDGE DAM

## September 21, 1979 Negatives available History of Engineering Program, Texas Tech University OCT 29 1981

Looking at downstream face of dam, general

COOLIDGE DAM

San Carlos, Arizona

San Carlos, Arizona Looking at architectural detail and interior of central egg-shaped dome from downstream side of dam September 21, 1979 Negatives available History of Engineering Program, Texas Tech University OCT 29 1981