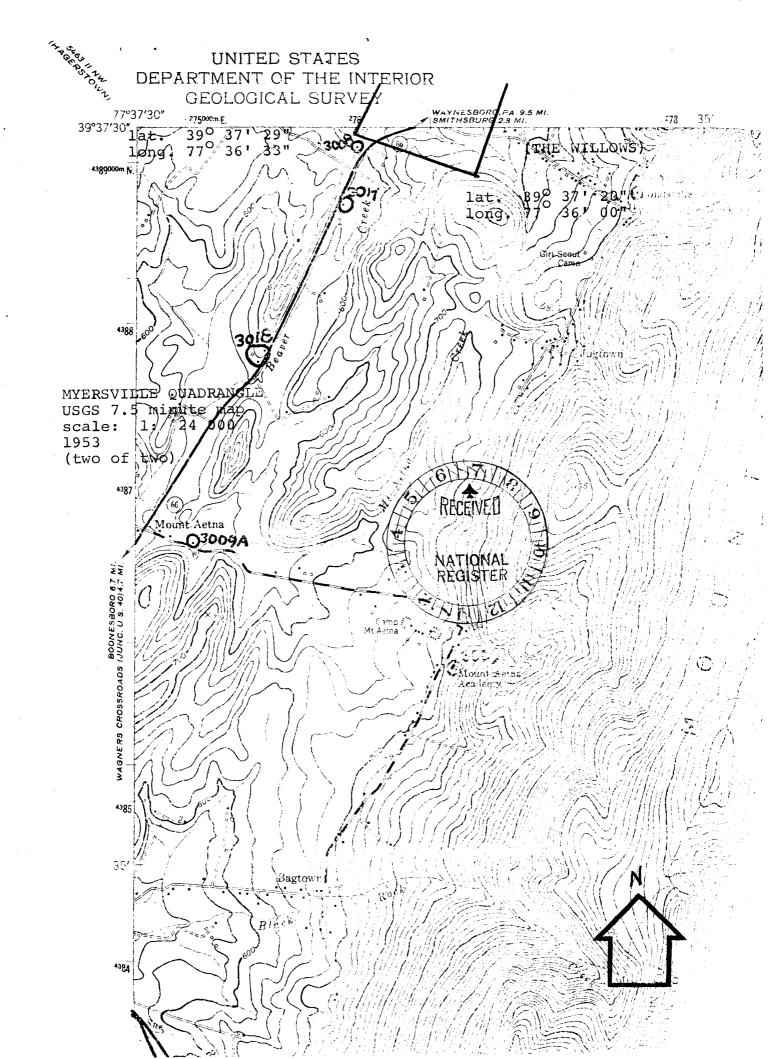

The Willows is located on the west side of Maryland Route 66, south of Cavetown and north of the intersection of Route 66 and Interstate Route 70.

The Willows is a four bay long two story Federal brick farmhouse that is painted white. Its walls are laid in Flemish bond on the east facade and common on the others, and there are plain jack arches above the windows and no belt course or water table. The windows have 9/6 sash on the first floor and 6/6 sash on the second floor, all with louvered shutters. Above the paneled entrance door is a simple arched fanlight with plain trim having corner blocks. Across the entire facade is a one-story porch with flat roof supported by handsome champhered columns on paneled bases. The plain box cornice has no moldings. Both the main part and the five-bay wing appear contemporary.

A small stream runs in front of the east facilities main house. A stone one story blacksmith shop is located on the bank of the stream. Across Route 66 is a 1 1/2 story tenant house, which was formerly within the complete of the re-location of the present road.