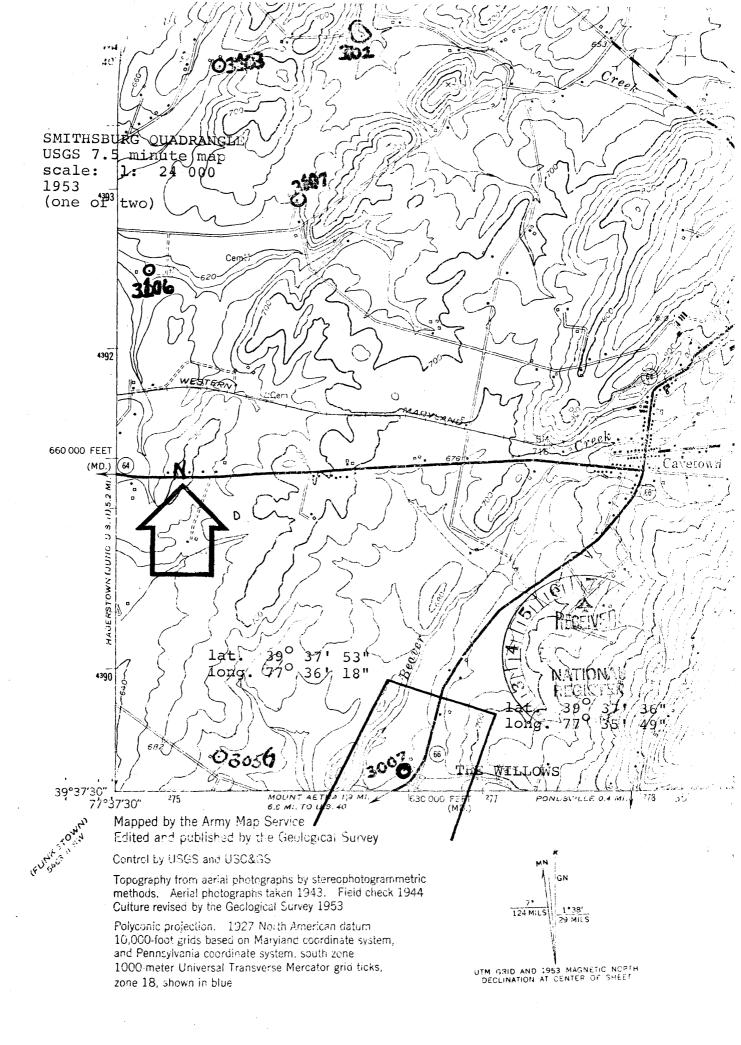

The Willows is located on the west side of Maryland Route 66, south of Cavetown and north of the intersection of Route 66 and Interstate Route 70.

The Willows is a four bay long two story Federal brick farmhouse that is painted white. Its walls are laid in Flemish bond on the east facade and common on the others, and there are plain jack arches above the windows and no belt course or water table. The windows have 9/6 sash on the first floor and 6/6 sash on the second floor, all with louvered shutters. Above the paneled entrance door is a simple arched fanlight with plain trim having corner blocks. Across the entire facade is a one-story porch with flat roof supported by handsome champhered columns on paneled bases. The plain box cornice has no moldings. Both the main part and the five-bay wing appear contemporary.

A small stream runs in front of the east facilities main house. A stone one story blacksmith shop is located on the bank of the stream. Across Route 66 is a 1 1/2 story tenant house, which was formerly within the complete of the re-location of the present road.