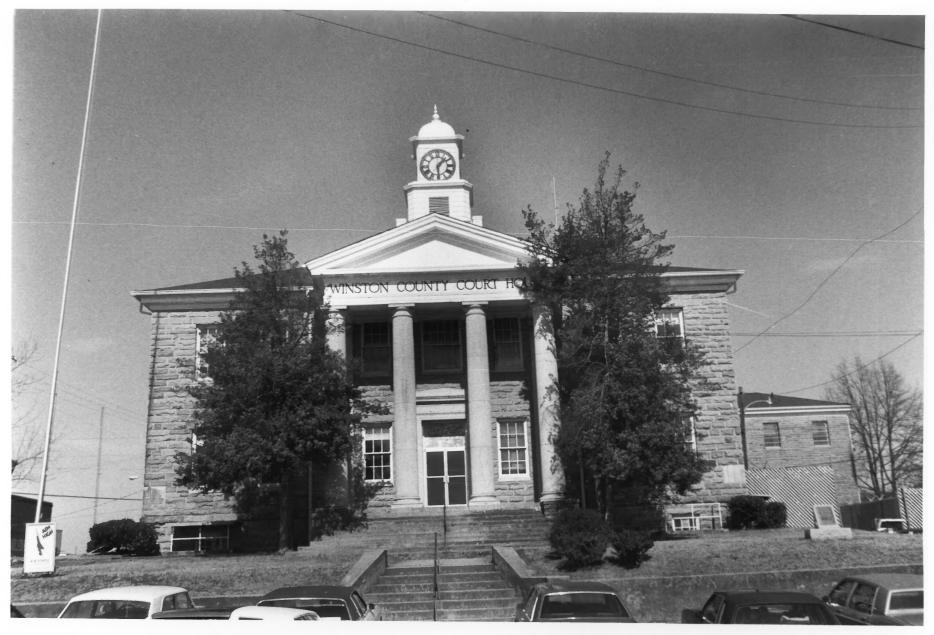

Winston County Courthouse Double Springs, Alabama, Winston County Steven Kay, February 1987 Alabama Historical Commission Front elevation, camera facing north Photo number: 1

Winston County Courthouse Double Springs, Alabama, Winston County Steven Kay, February 1987