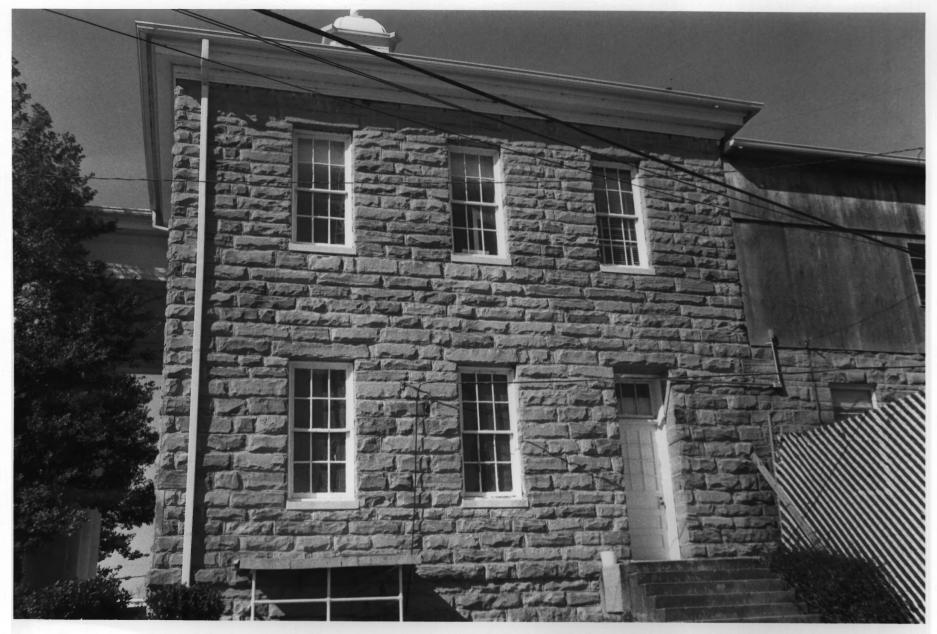

Side elevation (1929 portion), camera facing west

Side elevation (20th cent. enclosure), camera facing N.W.

Winston County Courthouse Double Springs, Alabama, Winston County Steven Kay, February 1987 Alabama Historical Commission Front elevation-detail door frame, camera facing north Photo number: 10