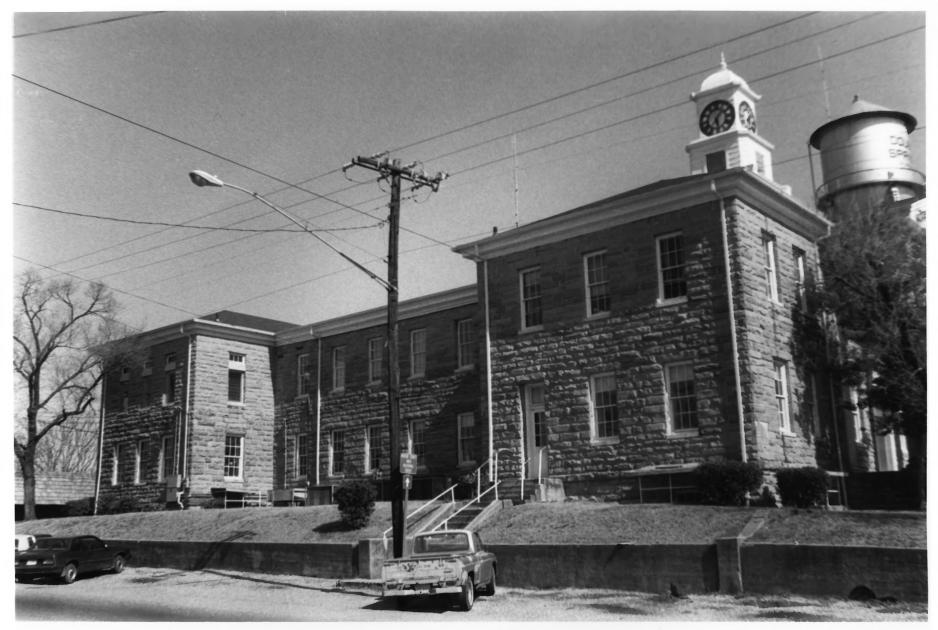

Alabama Historical Commission

Side elevation, camera facing N.E.

Photo number: 2

Winston County Courthouse Double Springs, Alabama, Winston County Steven Kay, February 1987 Alabama Historical Commission Side elevation, camera facing east Photo number: 3