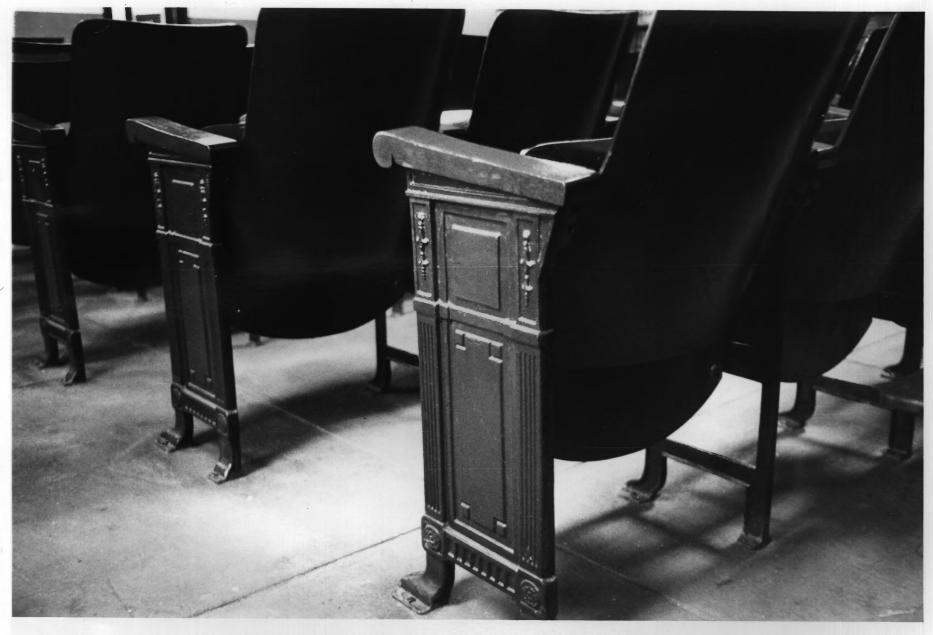

Winston County Courthouse Double Springs, Alabama, Winston County Steven Kay, February 1987 Alabama Historical Commission 2nd floor - courtroom, camera facing north

Winston County Courthouse Double Springs, Alabama, Winston County Steven Kay, February 1987 Alabama Historical Commission 2nd floor courtroom, detail audience seating Photo number: 18