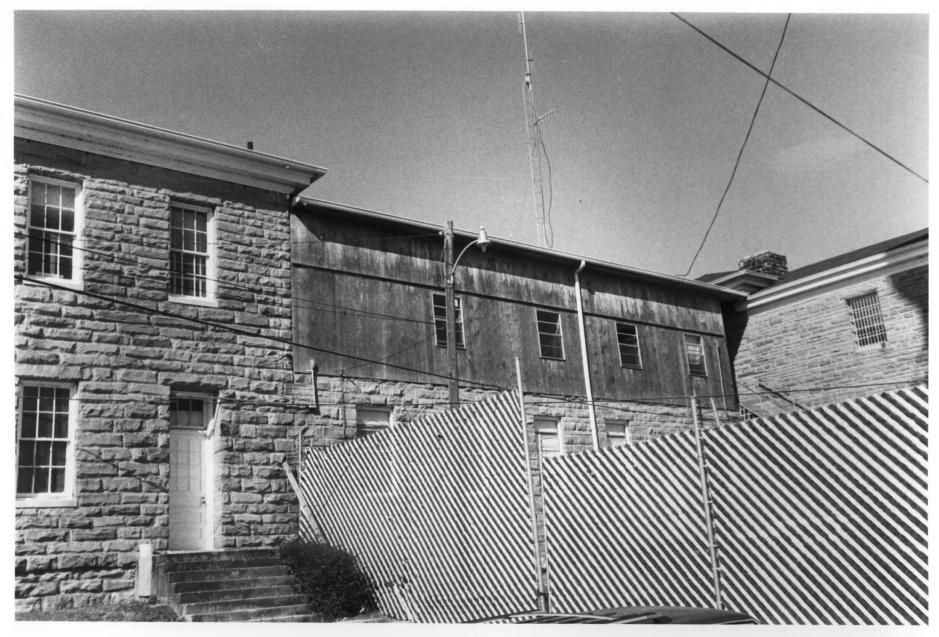

Rear elevation (1962 addition), camera facing south

Winston County Courthouse Double Springs, Alabama, Winston County Steven Kay, February 1987 Alabama Historical Commission Front and side elevations, camera facing N.W. Photo number: 7

Side elevation (1929 portion), camera facing west

Side elevation (20th cent. enclosure), camera facing N.W.

Winston County Courthouse Double Springs, Alabama, Winston County Steven Kay, February 1987 Alabama Historical Commission Front elevation-detail door frame, camera facing north Photo number: 10