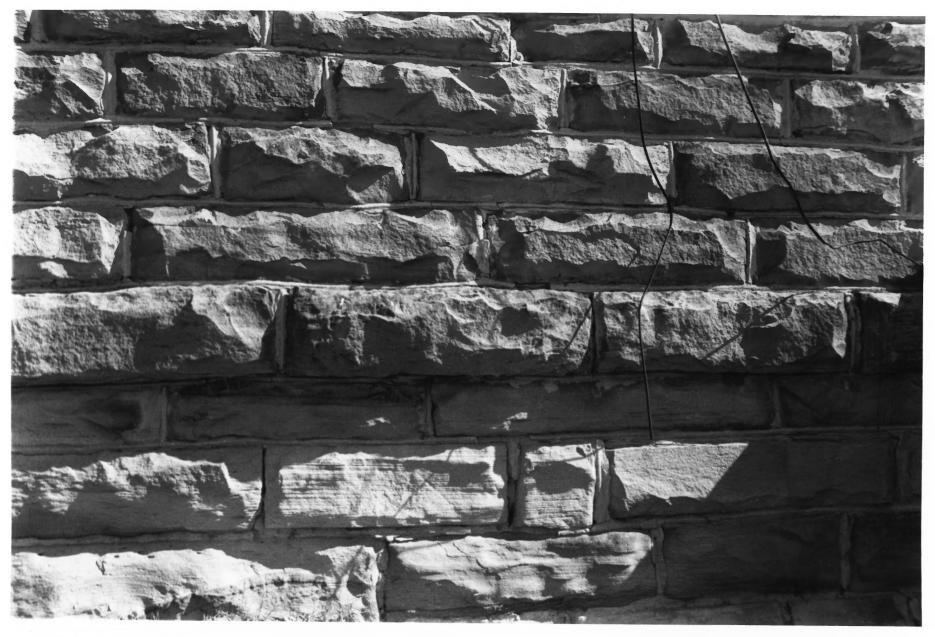

Winston County Courthouse Double Springs, Alabama, Winston County Steven Kay, February 1987 Alabama Historical Commission Side elevation - detail water table (1929). camera facing east

Winston County Courthouse Double Springs, Alabama, Winston County Steven Kay, February 1987 Alabama Historical Commission 1st floor - probate office, detail vault door, camera facing west