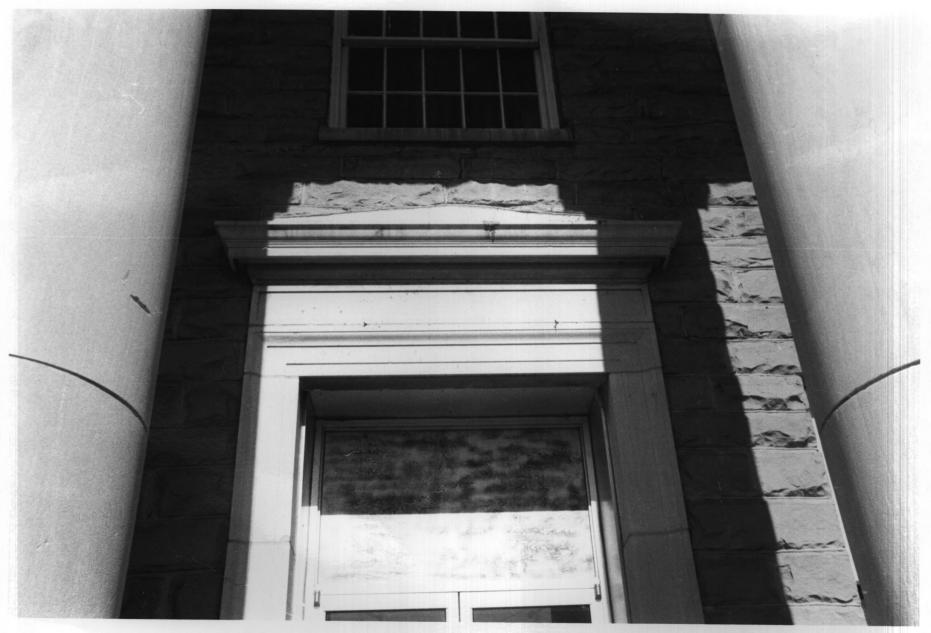

Side elevation (1929 portion), camera facing west

Side elevation (20th cent. enclosure), camera facing N.W.

Winston County Courthouse Double Springs, Alabama, Winston County Steven Kay, February 1987 Alabama Historical Commission Front elevation-detail door frame, camera facing north Photo number: 10