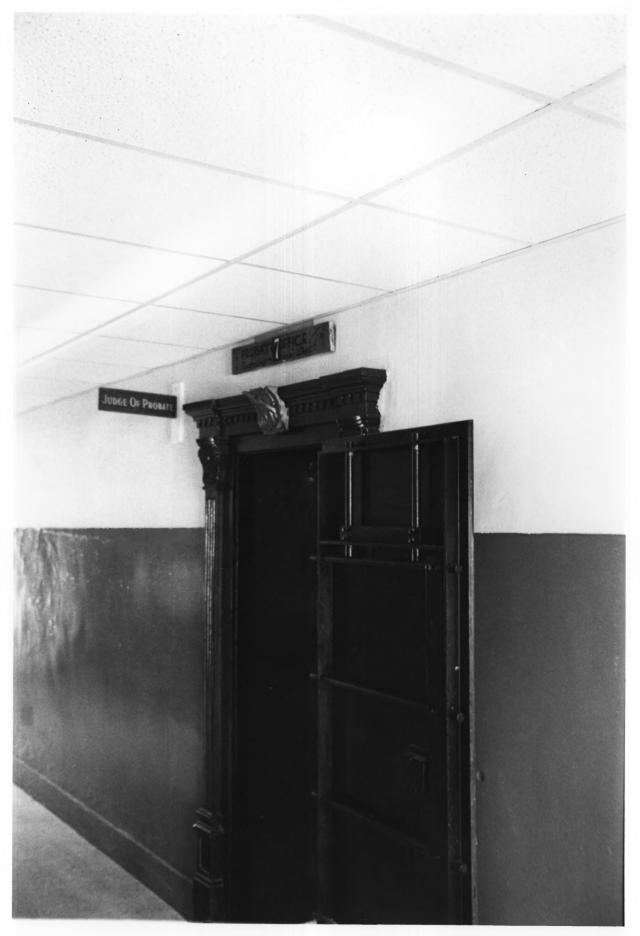

Winston County Courthouse Double Springs, Alabama, Winston County Steven Kay, February 1987 Alabama Historical Commission Side elevation - detail water table (1929). camera facing east

Winston County Courthouse Double Springs, Alabama, Winston County Steven Kay, February 1987 Alabama Historical Commission 1st floor - probate office, detail vault door, camera facing west

Winston County Courthouse Double Springs, Alabama, Winston County Steven Kay, February 1987 Alabama Historical Commission 1st floor - probate judge's office, detail vault door, camera facing north Photo number: 16