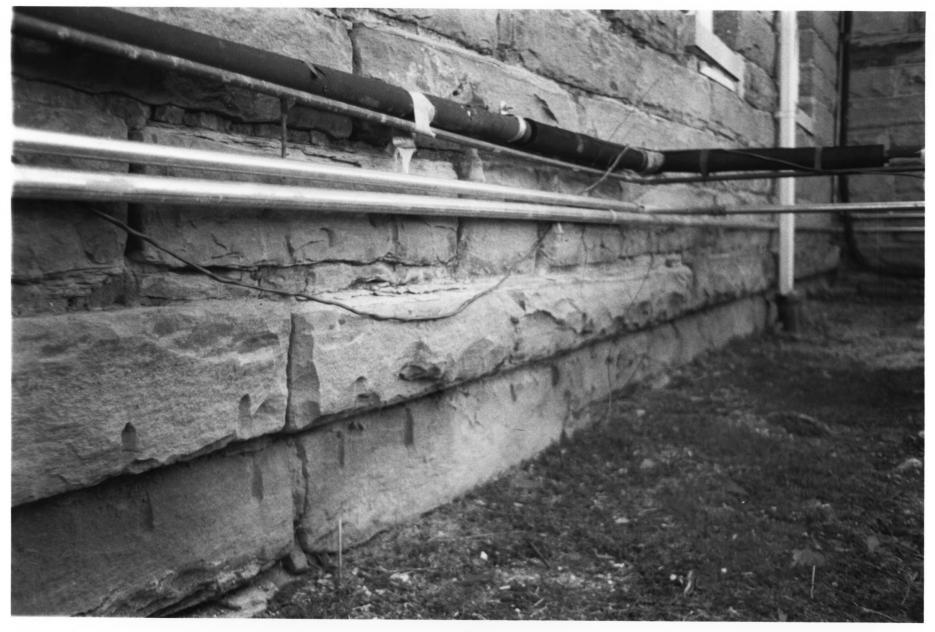

Winston County Courthouse Double Springs, Alabama, Winston County Steven Kay, February 1987 Alabama Historical Commission Side elevation - detail water table (1894), camera facing east Photo number: 13