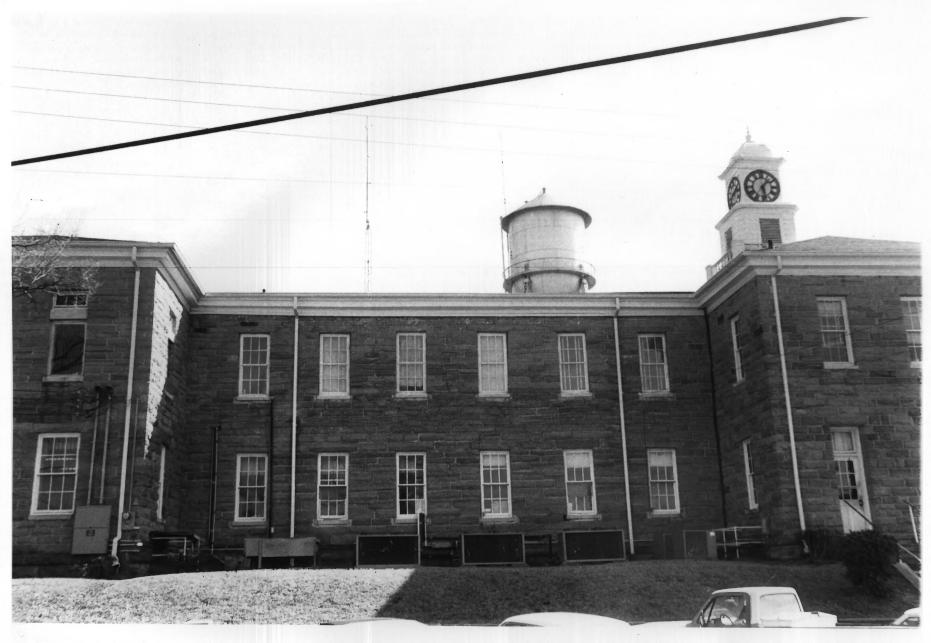

Rear elevation (1962 addition), camera facing south

Winston County Courthouse Double Springs, Alabama, Winston County Steven Kay, February 1987 Alabama Historical Commission Front and side elevations, camera facing N.W. Photo number: 7