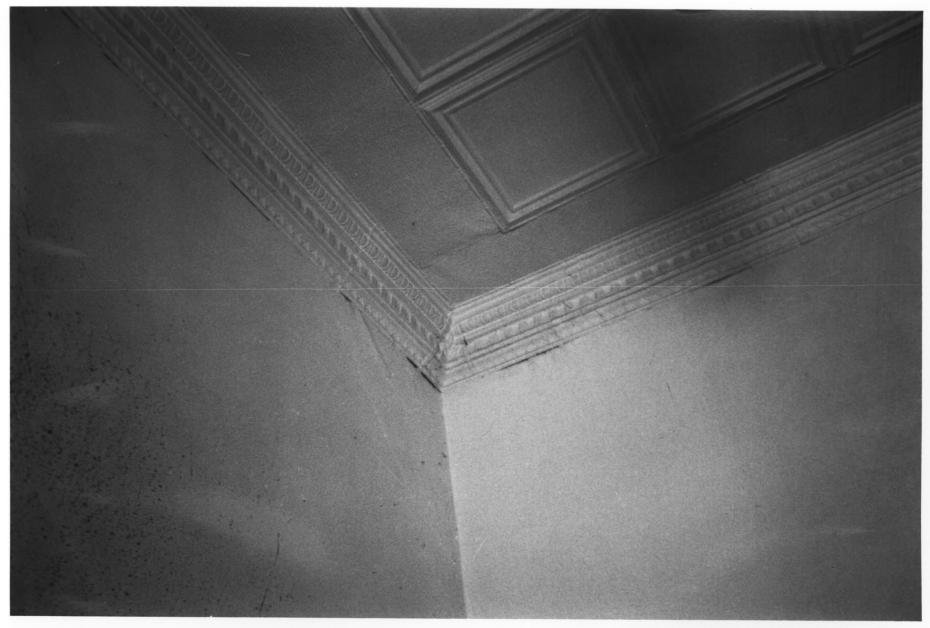

Winston County Courthouse Double Springs, Alabama, Winston County Steven Kay, February 1987 Alabama Historical Commission 2nd floor witness room, detail tin ceiling Photo number: 19

Winston County Courthouse Double Springs, Alabama, Winston County Steven Kay, February 1987 Alabama Historical Commission 2nd floor witness room, detail tin ceiling Photo number: 20