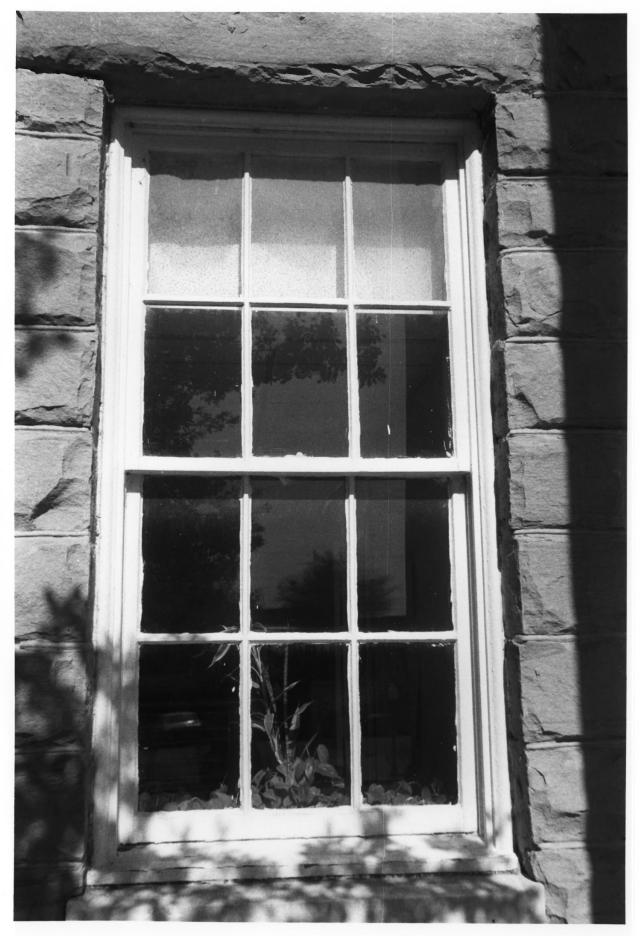

Winston County Courthouse Double Springs, Alabama, Winston County Steven Kay, February 1987 Alabama Historical Commission Front elevation - detail typical window, camera facing north Photo number: 11

Winston County Courthouse Double Springs, Alabama, Winston County Steven Kay, February 1987 Alabama Historical Commission Side elevation - detail jail windows, camera facing east Photo number: 12