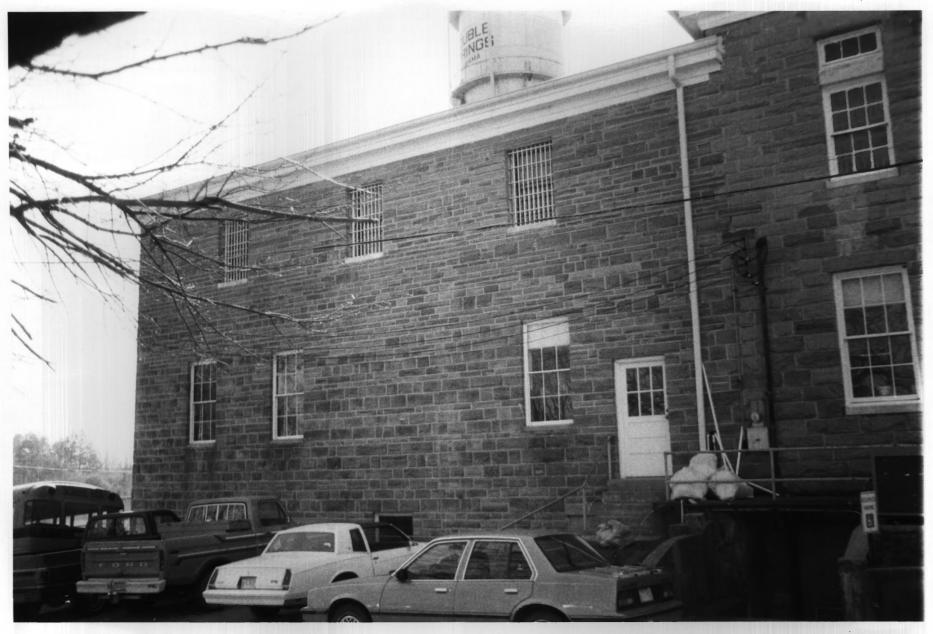

Winston County Courthouse Double Springs, Alabama, Winston County Steven Kay, February 1987 Alabama Historical Commission Front elevation - detail typical window, camera facing north Photo number: 11

Winston County Courthouse Double Springs, Alabama, Winston County Steven Kay, February 1987 Alabama Historical Commission Side elevation - detail jail windows, camera facing east Photo number: 12

Winston County Courthouse Double Springs, Alabama, Winston County Steven Kay, February 1987 Alabama Historical Commission Side elevation - detail water table (1894), camera facing east Photo number: 13