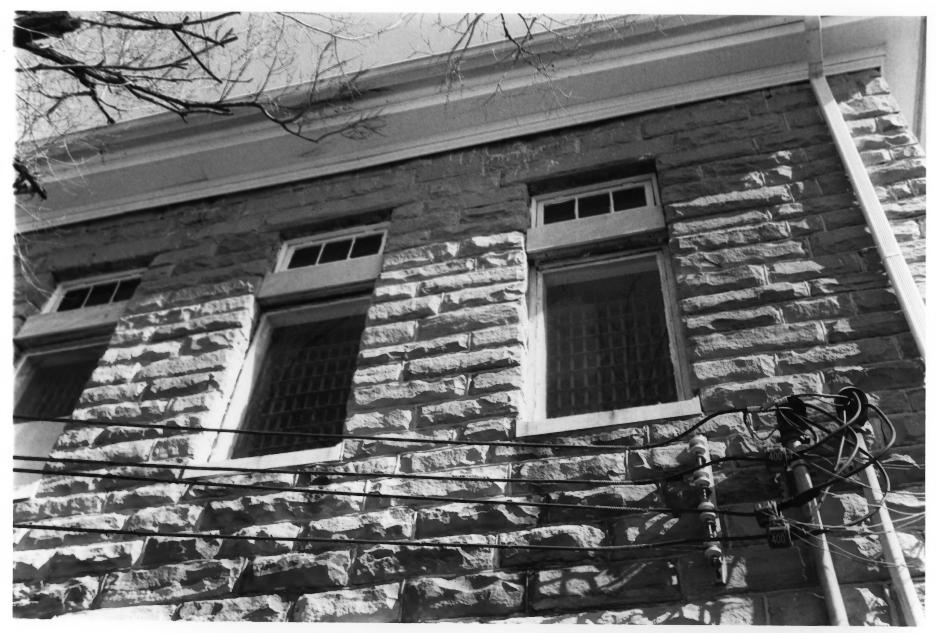

Winston County Courthouse Double Springs, Alabama, Winston County Steven Kay, February 1987 Alabama Historical Commission Front elevation - detail typical window, camera facing north Photo number: 11

Winston County Courthouse Double Springs, Alabama, Winston County Steven Kay, February 1987 Alabama Historical Commission Side elevation - detail jail windows, camera facing east Photo number: 12