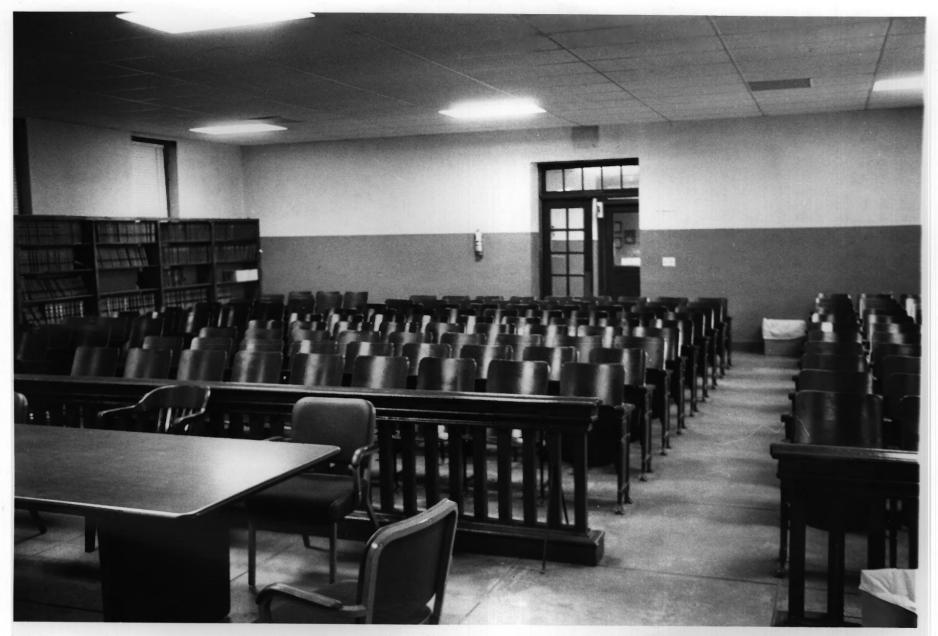

Winston County Courthouse Double Springs, Alabama, Winston County Steven Kay, February 1987 Alabama Historical Commission 2nd floor - courtroom, camera facing north

Winston County Courthouse Double Springs, Alabama, Winston County Steven Kay, February 1987 Alabama Historical Commission 2nd floor courtroom, detail audience seating Photo number: 18