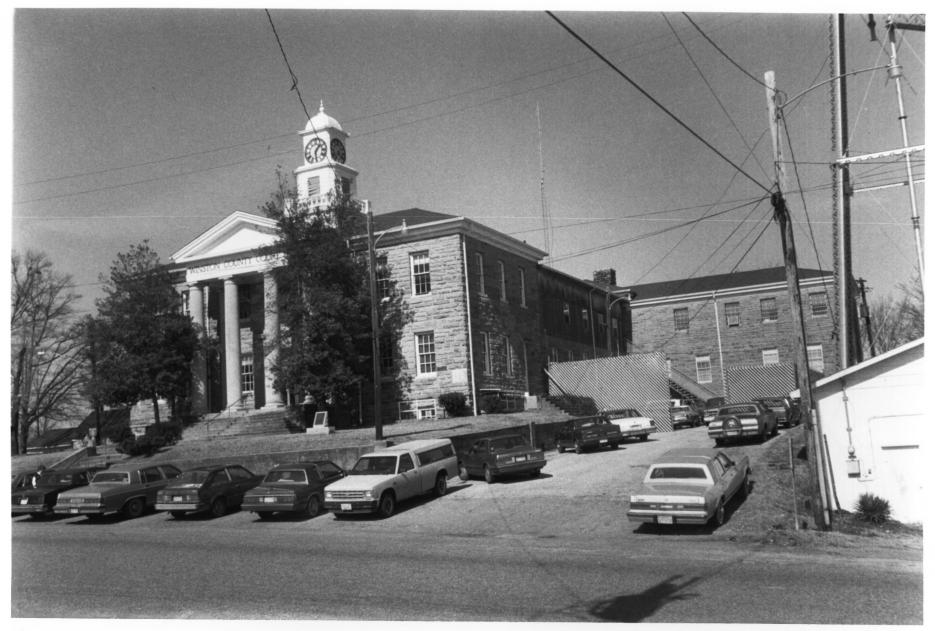

Winston County Courthouse Double Springs, Alabama, Winston County Steven Kay, February 1987 Alabama Historical Commission Front elevation, camera facing north Photo number: 1

Winston County Courthouse Double Springs, Alabama, Winston County Steven Kay, February 1987