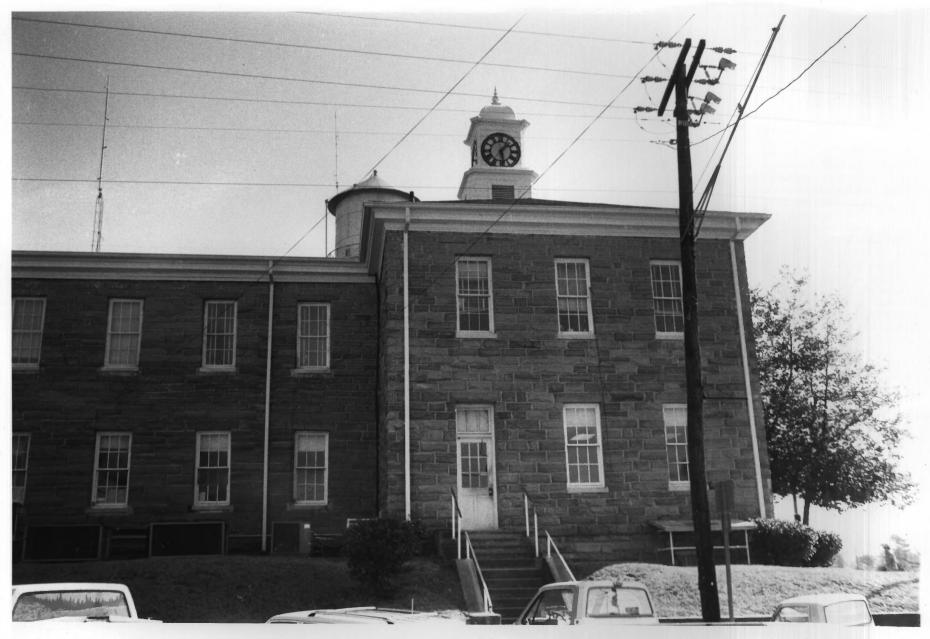

Winston County Courthouse
Double Springs, Alabama, Winston County
Steven Kay, February 1987

Alabama Historical Commission

Side elevation (1894 portion), camera facing east

Photo number: 4

Rear elevation, camera facing south