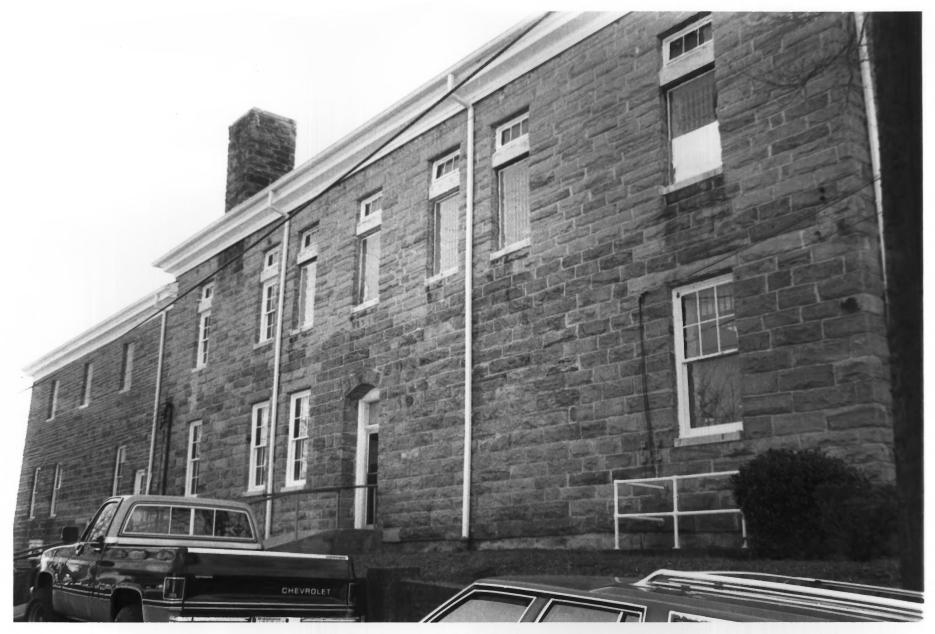

Alabama Historical Commission

Side elevation, camera facing N.E.

Photo number: 2

Winston County Courthouse Double Springs, Alabama, Winston County Steven Kay, February 1987 Alabama Historical Commission Side elevation, camera facing east Photo number: 3

Winston County Courthouse
Double Springs, Alabama, Winston County
Steven Kay, February 1987

Alabama Historical Commission

Side elevation (1894 portion), camera facing east

Photo number: 4

Rear elevation, camera facing south