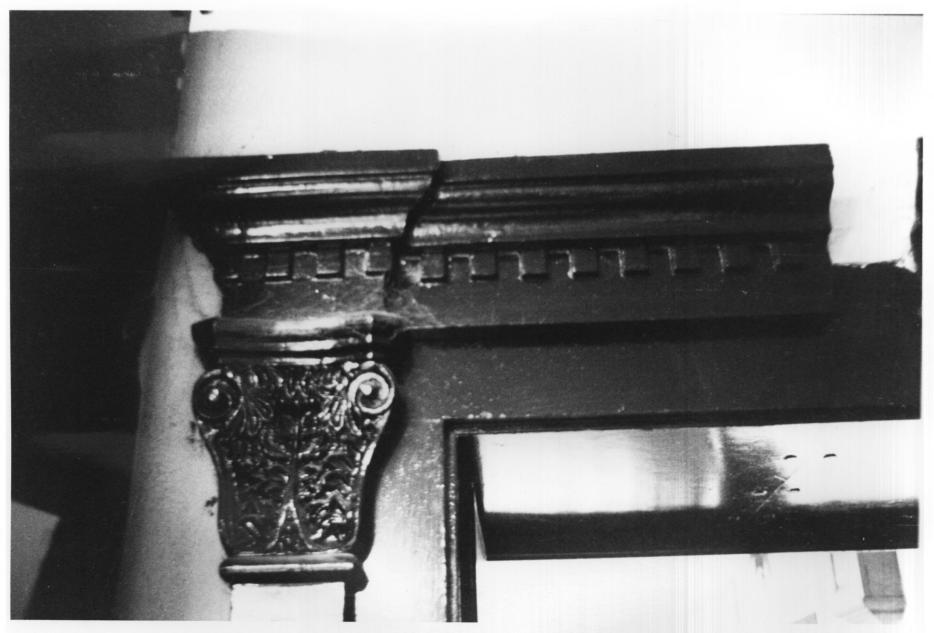

Winston County Courthouse Double Springs, Alabama, Winston County Steven Kay, February 1987 Alabama Historical Commission 1st floor - probate judge's office, detail vault door, camera facing north Photo number: 16