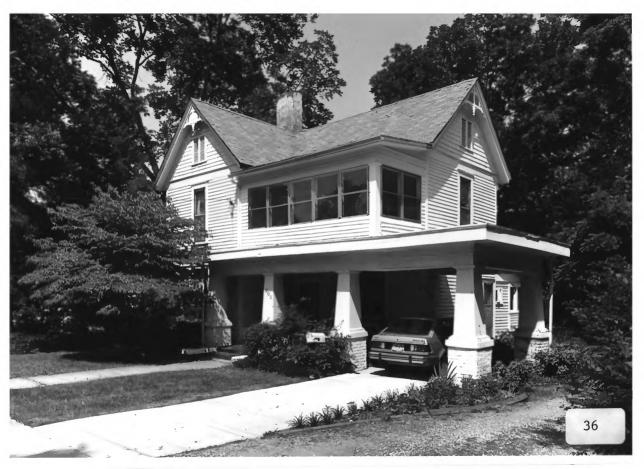

HISTORIC RESOURCES OF HARTWELL. Hartwell, Hart County, Georgia Photographer: James R. Lockhart Negative filed: Georgia Department of Natural Resources Date: June, 1985 Description (36 of 90): Franklin Street-College Avenue Residential Historic District, east side of College Avenue north of First Street; photographer facing northeast.