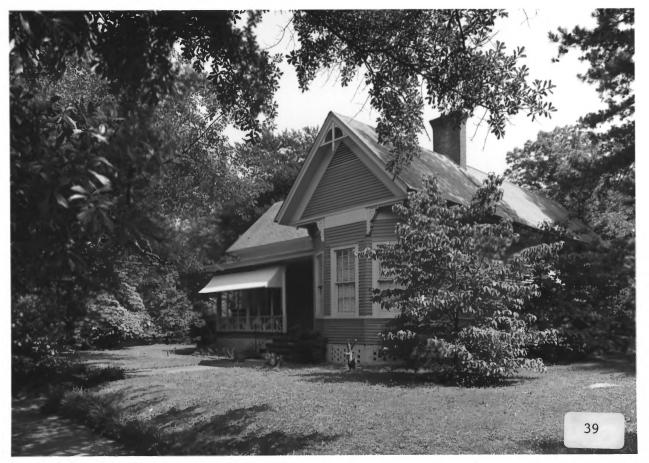

HISTORIC RESOURCES OF HARTWELL. Hartwell, Hart County, Georgia Photographer: James R. Lockhart Negative filed: Georgia Department of Natural Resources Date: June, 1985 Description (39 of 90): Franklin Street-College Avenue Residential Historic District, south side of Franklin Street west of College Avenue; photographer facing southeast.