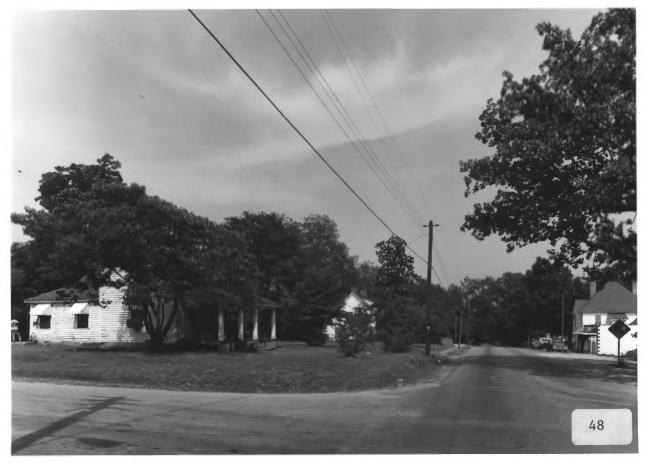

HISTORIC RESOURCES OF HARTWELL Hartwell, Hart County, Georgia Photographer: James R. Lockhart Negative filed: Georgia Department of Natural Resources Date: June, 1985 Description (48 of 90): Franklin Street-College Avenue Residential Historic District. Johnson Street at west edge of district: photographer facing east.