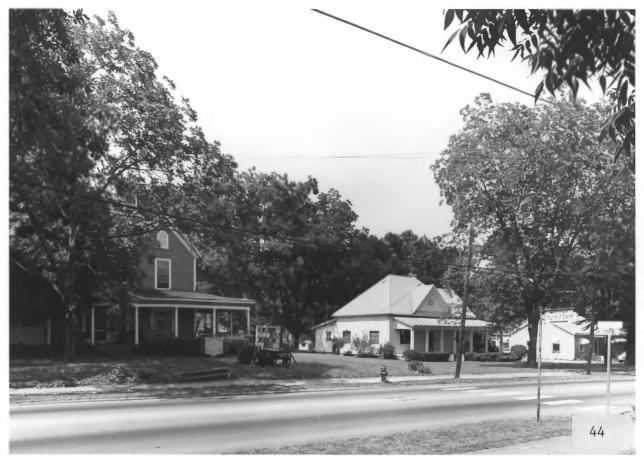

HISTORIC RESOURCES OF HARTWELL
Hartwell, Hart County, Georgia

Photographer: James R. Lockhart
Negative files: Georgia Dept. of Natural
Resources

Date: June, 1985
Description: (44 of 90): Franklin StreetCollege Avenue Residential Historic District
north side of Franklin St. at east edge

of district: photographer facing northeast.

HISTORIC RESOURCES OF HARTWELL Hartwell, Hart County, Georgia Photographer: James R. Lockhart Negative filed: Georgia Department of Natural Resources

Date: June, 1985
Description (45 of 90): Franklin StreetCollege Avenue Residential Historic District, south side of Johnson Street east of
College Avenue; photographer facing southwest.