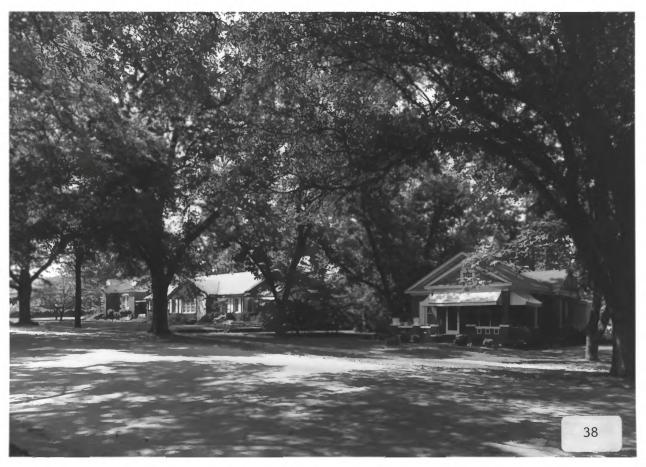

HISTORIC RESOURCES OF HARTWELL Hartwell, Hart County, Georgia Photographer: James R. Lockhart Negative filed: Georgia Department of Natural Resources Date: June, 1985

Description (38 of 90): Franklin Street-College Avenue Residential Historic District, north side of Howell Street west of College Ave.; photographer facing northwest.