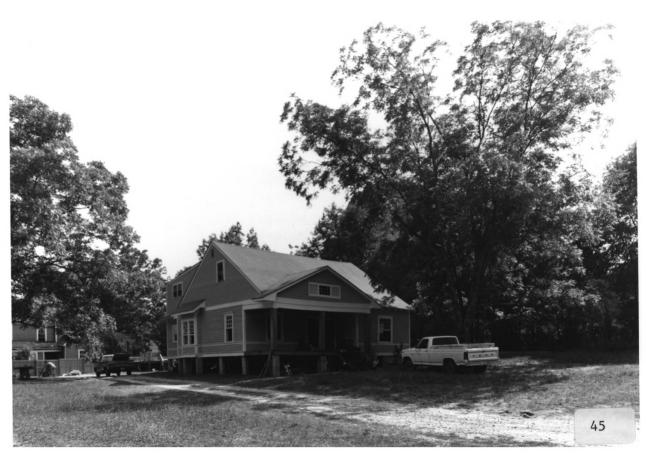

of district: photographer facing northeast.

HISTORIC RESOURCES OF HARTWELL Hartwell, Hart County, Georgia Photographer: James R. Lockhart Negative filed: Georgia Department of Natural Resources

Date: June, 1985
Description (45 of 90): Franklin StreetCollege Avenue Residential Historic District, south side of Johnson Street east of
College Avenue; photographer facing southwest.