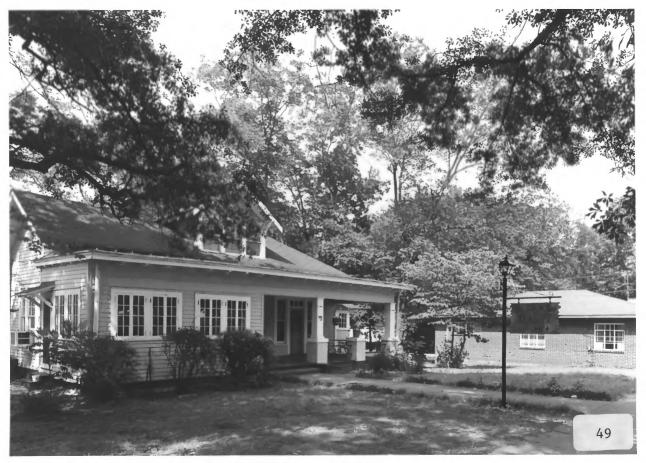

HISTORIC RESOURCES OF HARTWELL Hartwell, Hart County, Georgia Photographer: James R. Lockhart Negative filed: Georgia Department of Natural Resources Date: June, 1985 Description (49 of 90): Franklin Street-College Avenue Residential Historic District, north side of Franklin Street east of Carter Street; photographer facing northeast.