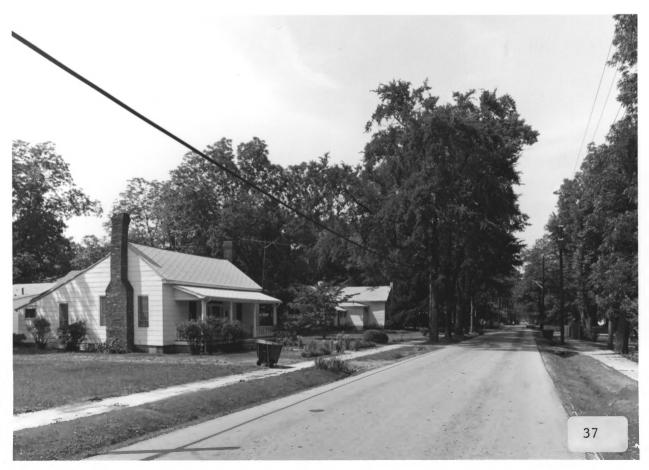

HISTORIC RESOURCES OF HARTWELL. Hartwell, Hart County, Georgia Photographer: James R. Lockhart Negative filed: Georgia Department of Natural Resources. . Date: June, 1985 Description (37 of 90): Franklin Street-College Avenue Residential Historic District, west side of College Avenue south of Howell Street; photographer facing north.