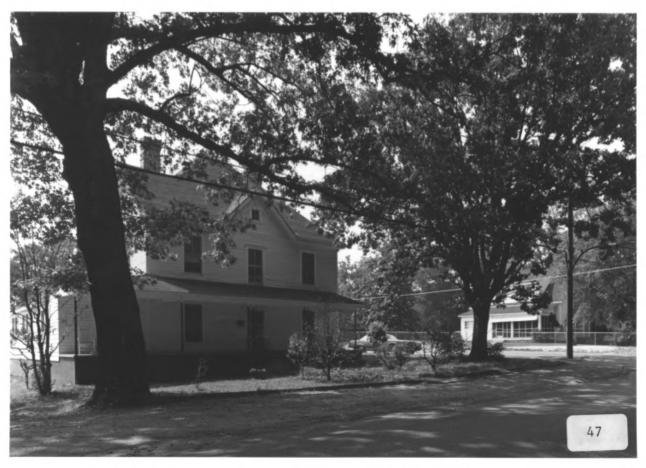

HISTORIC RESOURCES OF HARTWELL. Hartwell, Hart County, Georgia Photographer: James R. Lockhart Negative filed: Georgia Department of Natural Resources Date: June, 1985 Description (47 of 90): Franklin Street-College Avenue Residential Historic District, intersection of Richardson and Johnson streets: photographer facing northwest.