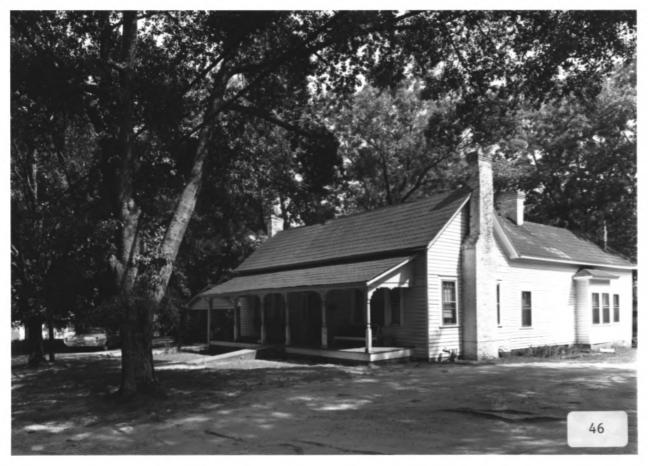

HISTORIC RESOURCES OF HARTWELL Hartwell, Hart County, Georgia Photographer: James R. Lockhart Negative filed: Georgia Department of Natural Resources Date: June, 1985 Description (46 of 90): Franklin Street-College Avenue Residential Historic District, south side of Johnson Street west of College Avenue; photographer facing south-