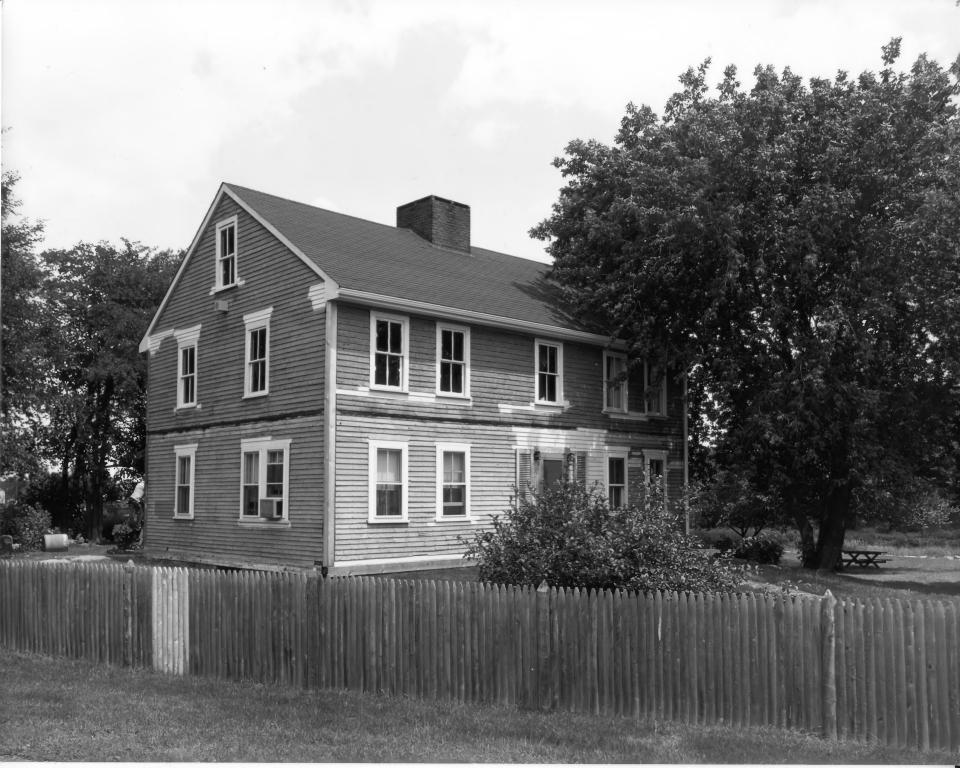

MOSES GREENE HOUSE Warwick, Rhode Island

Photographer: Warren Jagger Date: June 1980 Negative filed at: Rhode Island Historical

Preservation Commission

150 Benefit Street Providence, R.I.

Exterior view facing easterly.