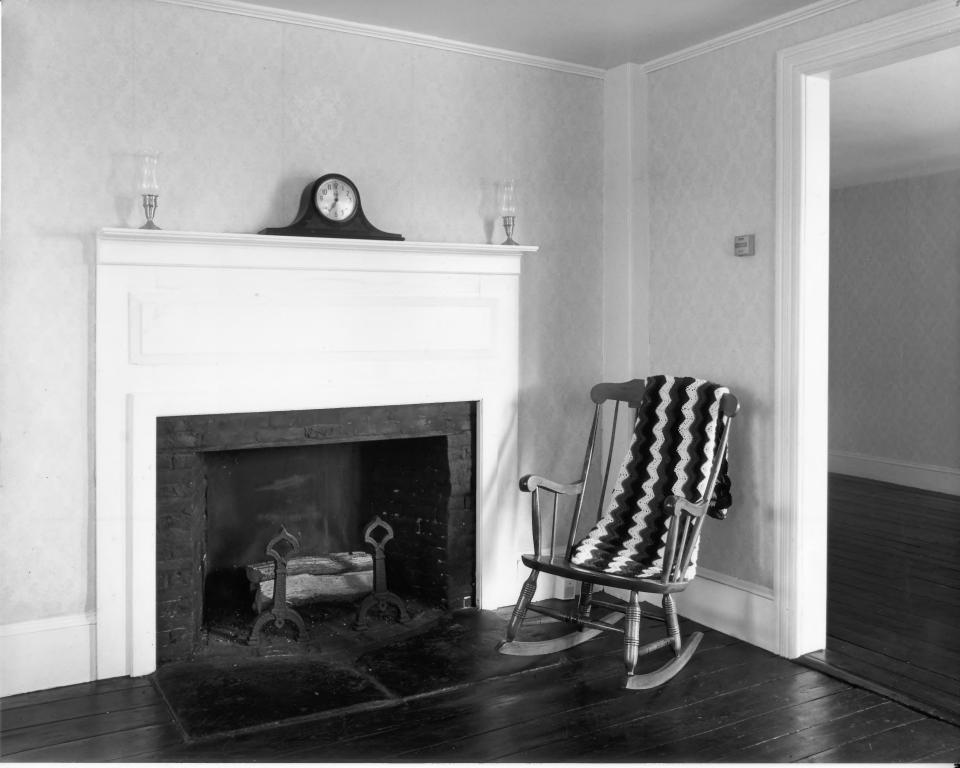

Photo #24

MOSES GREENE HOUSE Warwick, Rhode Island

Photographer: Warren Jagger Date: July 1981 Negative filed at: Rhode Island Historical

Preservation Commission

150 Benefit Street Providence, R.I.

Interior view of the southeast parlor, facing northerly.