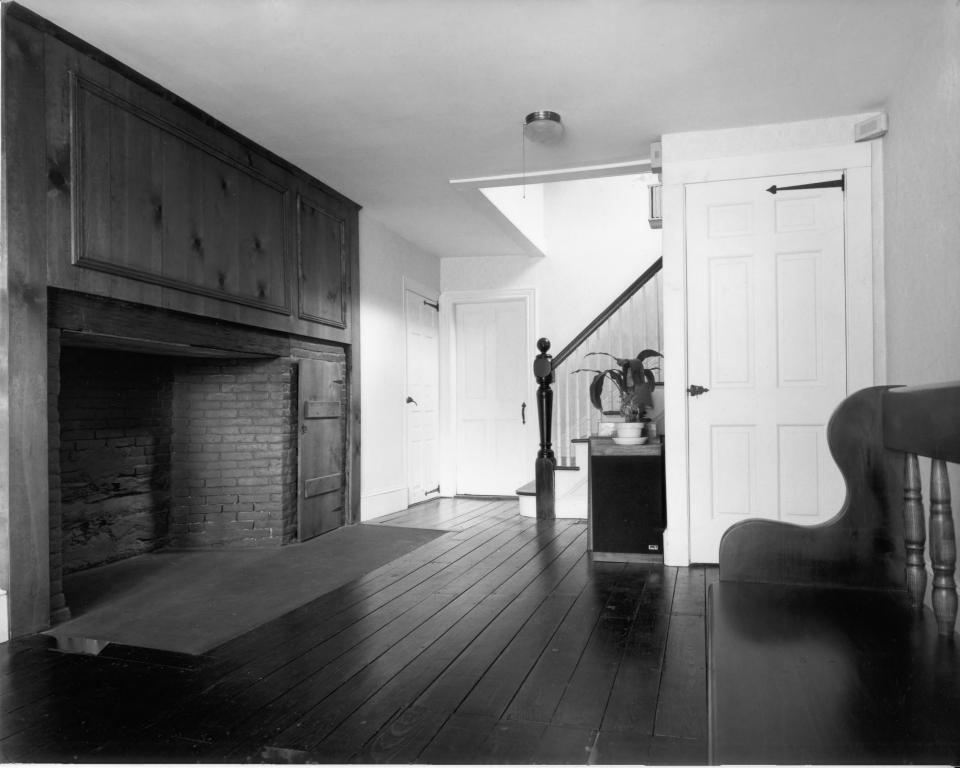

Photo #23

MOSES GREENE HOUSE Warwick, Rhode Island

Photographer: Warren Jagger Date: July 1981 Negative filed at: Rhode Island Historical

Preservation Commission

150 Benefit Street Providence, R.I.

Interior view of living hall, facing northwesterly.