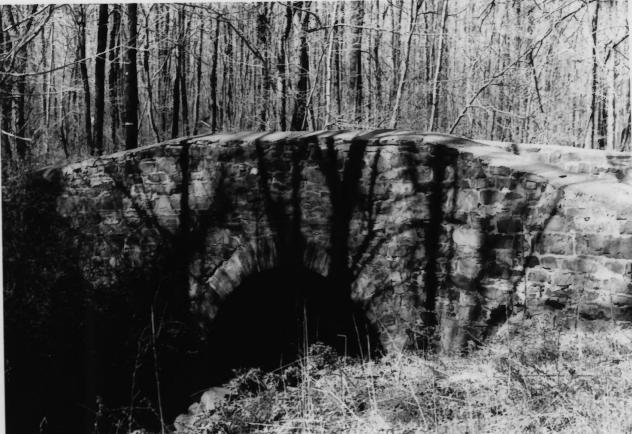

DEPARTMENT OF ENVIRONMENTAL PROTECTION
OFFICE OF HISTORIC PRESERVATION
109 WEST STATE STREET
TRENTON, NEW JERSEY 08625

Photo by T. KARSCHNER

APR = - 1979

Cat Tail Brook Bridge 3 1979
Hillsborough Township
Somerset County camera view
New Jersey 034
View of bridge arch