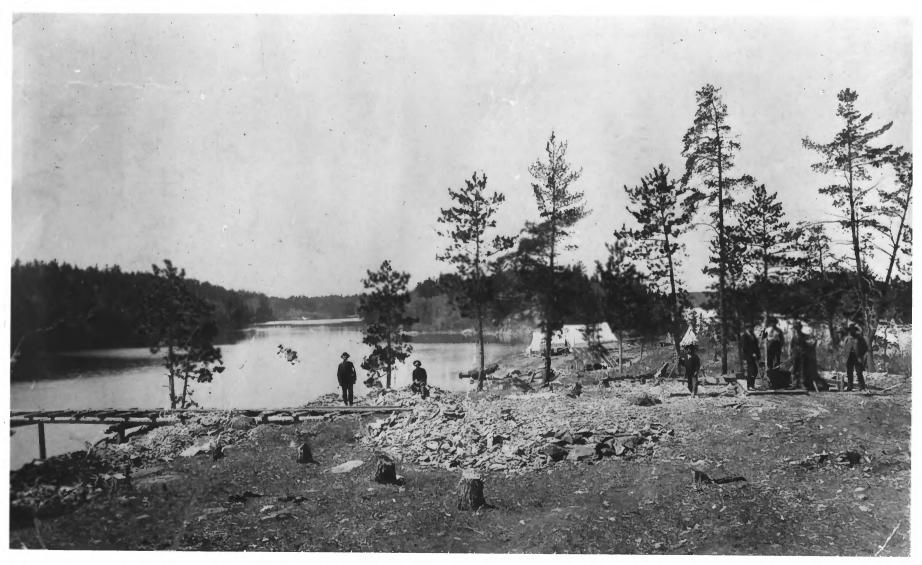

#### PROPERTY PHOTOGRAPH FORM

(True all anteins attach to an analoga with photograph)

STATE Minnesota COUNTY

Koochiching FOR NPS USE ONLY ENTRY NUMBER

DATE

| (Type all entries - attach to or enclose with photograph) |                                                    |              | APR 1 6 1975 |                      |      |
|-----------------------------------------------------------|----------------------------------------------------|--------------|--------------|----------------------|------|
| I. NAME                                                   |                                                    |              | -1           | 110.5                |      |
| COMMON:                                                   | Little American Mine                               |              |              | STILL OF             | >    |
| AND/OR HISTORIC:                                          | Little American Mine                               |              |              |                      |      |
| 2. LOCATION                                               |                                                    |              | /£.Y/        | ***                  |      |
| STREET AND NUMBE                                          |                                                    |              | A            | RECEIVED             | 1.00 |
|                                                           | Little American Island                             |              | 17           |                      |      |
| CITY OR TOWN:                                             | Island View                                        | ,            | 19           | JAN 16 1975          |      |
| STATE:                                                    | Minnesota                                          | CODE COUNTY: | ochiching    | NATIONAL<br>REGISTER | 071  |
| 3. PHOTO REFERENC                                         |                                                    | 22   100     | V V          | · ·                  | 071  |
| PHOTO CREDIT:                                             | Unknown                                            |              |              |                      |      |
| DATE OF PHOTO:                                            | 1894-95                                            |              |              | The second second    |      |
| negative filed a<br>Minnesota Hi                          | r:<br>storical Society, 690 Ceo                    | dar Street,  | St. Paul,    | Minnesota 5          | 5101 |
| 4. IDENTIFICATION                                         |                                                    |              |              |                      |      |
|                                                           | can Gold Mine in operation to be toward west end o |              | Ma 14        | (5)                  |      |