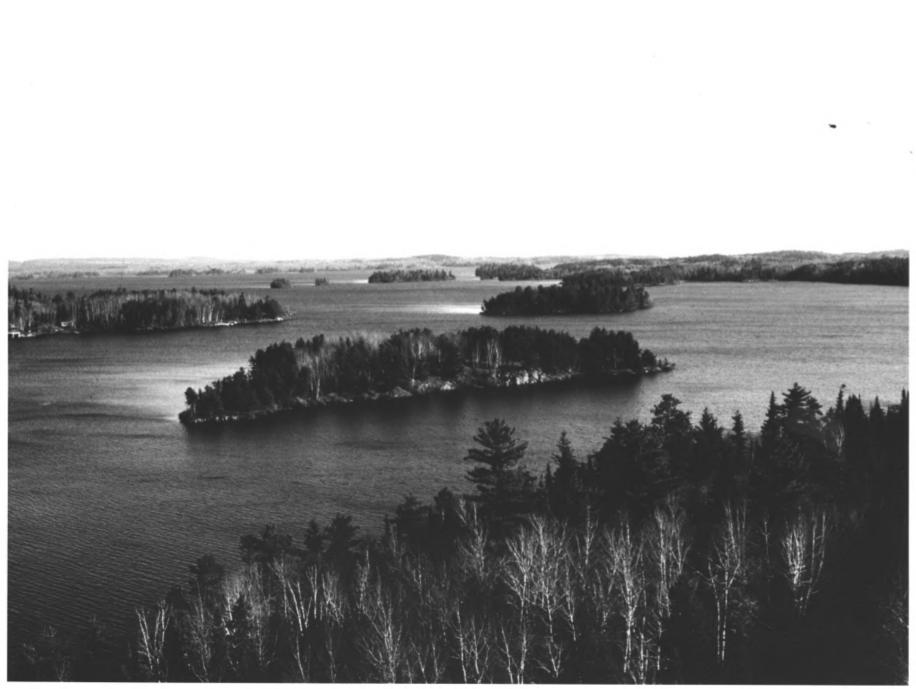

# NATIONAL REGISTER OF HISTORIC PLACES PROPERTY PHOTOGRAPH FORM

(Type all entries - attach to or enclose with photograph)

Minnesota

county

Koochiching

FOR NPS USE ONLY

ENTRY NUMBER DATE

| I. NAME                            |                                       |              |                     | Z 101         | <u> </u> |
|------------------------------------|---------------------------------------|--------------|---------------------|---------------|----------|
| COMMON:                            | Little American M                     | line         |                     |               |          |
| AND/OR HISTORIC:                   | Little American M                     | fine         |                     | and the same  | VA       |
| 2. LOCATION                        |                                       |              | 183                 | DECEIVED      | <b>V</b> |
| STREET AND NUMBE                   | R:                                    |              |                     | R. L.         | . 1      |
|                                    | Little American I                     | sland        |                     | JAN 16 1975   | 1-8      |
| CITY OR TOWN:                      | Island View                           |              | . 3                 | NATIONAL      | 1        |
| STATE:                             | Minnesota                             | CODE CO      | WNTY:<br>Koochichin | DEGISTER      | 071      |
| . PHOTO REFERENCE                  | Ξ ,                                   |              | V                   |               | 1 0/1    |
| PHOTO CREDIT:                      | Douglas George                        |              |                     |               |          |
| DATE OF PHOTO:                     | 1973                                  |              |                     |               | -        |
| NEGATIVE FILED AT<br>Minnesota His | torical Society, 69                   | O Cedar Stre | et, St. Paul,       | Minnesota 5   | 5101     |
| 4. IDENTIFICATION                  |                                       |              |                     |               |          |
| DESCRIBE VIEW, D                   | irection, etc.<br>an Island from Blac | k Ray Forest | ry Tower look       | ing portheast |          |