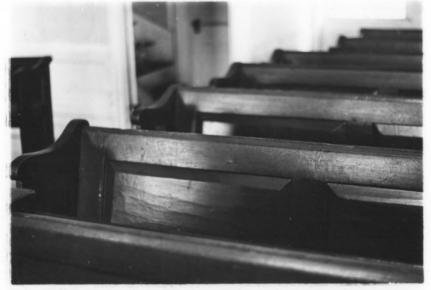

#### MT BETHEL CHURCH

HAND HEWN BENCHES

PHOTO NO.

RECHOM, ETC. IF DISTRICT, GIVE BUILDING NAME & STREET

Form No. 10-301a (Rev. 10-74)

UNITED STATES DEPARTMENT OF THE INTERIOR NATIONAL PARK SERVICE

Warren Township

4 IDENTIFICATION

DESCRIBE VIEW, DIRECTION, ETC. IF DISTRICT, GIVE BUILDING NAME & STREET

Interior of benches.

PHOTO NO.

3.44

TIONAL RECISTER OF HISTORICPLACES