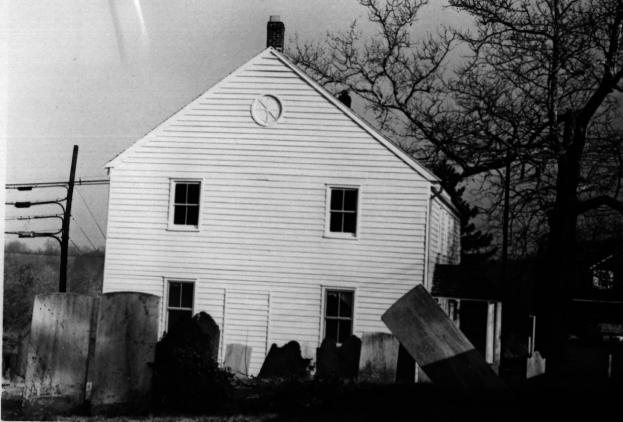

4 IDENTIFICATION

DESCRIBE VIEW, DIRECTION, ETC. IF DISTRICT, GIVE BUILDING NAME & STREET

PHOTO NO.

Camera facing East. Side facade and cemetery.

2.44

INT: 2983-75