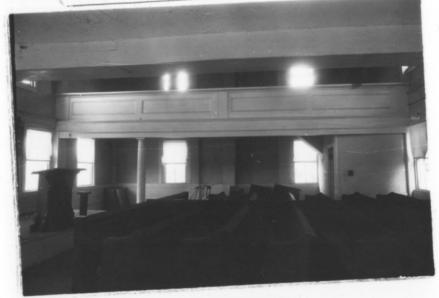

NAL REGISTER OF HISTORIC PLACES PROPERTY PHOTOGRAPH FORM

FOR NPS USE ONLY
RECEIVED JAN 1 6 1976

DATE ENTERED JUN 3 1976

| SEE INSTRUCTIONS IN HOW TO COMPLETE NATIONAL REGISTER FORM | IS |
|------------------------------------------------------------|----|
| TYPE ALL ENTRIES ENCLOSE WITH PHOTOGRAPH                   |    |

1 NAME

HISTORIC

Mt. Bethel Baptist Meetinghouse

AND/OR COMMON

2 LOCATION

CITY, TOWN

\_\_\_VICINITY OF

county Somerset

DATE OF PHOTO 12/1974

STATE New Jersey

3 PHOTO REFERENCE

**PHOTO CREDIT** 

Congram

NEGATIVE FILED AT

42 Morning Glory Road

Warren, NJ

Warren Township

4 IDENTIFICATION

DESCRIBE VIEW, DIRECTION, ETC. IF DISTRICT, GIVE BUILDING NAME & STREET

Interior of benches.

PHOTO NO.

3.44

TIONAL RECISTER OF HISTORICPLACES

### MT BETHEL CHURCH



INTERIOR

Interior of to retreday

он отон

Form No. 10-301a (Rev. 10-74)

#### UNITED STATES DEPARTMENT OF THE INTERIOR NATIONAL PARK SERVICE

# NATIONAL REGISTER OF HISTORIC PLACES PROPERTY PHOTOGRAPH FORM

FOR NPS USE ONLY
RECEIVED JAN 1 6 1976

DATE ENTERED JUN 3 1976

SEE INSTRUCTIONS IN HOW TO COMPLETE NATIONAL REGISTER FORMS

TYPE ALL ENTRIES -- ENCLOSE WITH PHOTOGRAPH

1 NAME

HISTORIC

Mt Bethel Baptist Meetinghouse

AND/OR COMMON

**2 LOCATION** 

CITY. TOWN Warren Township

\_\_\_VICINITY OF

COUNTY Somerset

STATE New Jersey

3 PHOTO REFERENCE

PHOTO CREDIT Congram

NEGATIVE FILED AT

42 Morning Glory Road Warren , NJ

DATE OF PHOTO 12/1974

4 IDENTIFICATION

DESCRIBE VIEW, DIRECTION, ETC. IF DISTRICT, GIVE BUILDING NAME & STREET

Interior of balcony.

PHOTO NO.

40 24