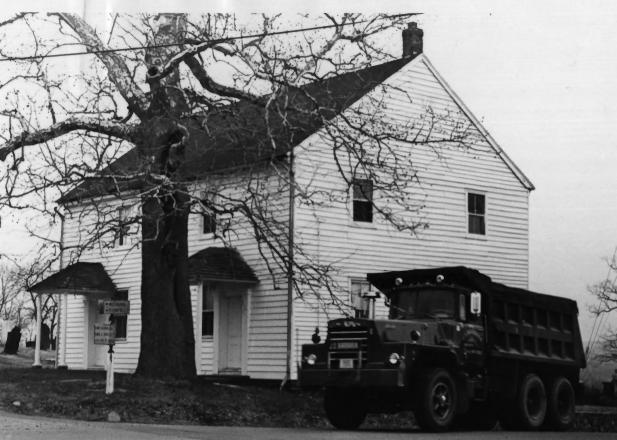

DESCRIBE VIEW, DIRECTION, ETC. IF DISTRICT, GIVE BUILDING NAME & STREET

PHOTO NO.

Camera facing northwest. Front and side facades.

1. 0/4

INT: 2983-75

UNITED STATES DEPARTMENT OF THE INTERIOR
NATIONAL PARK SERVICE