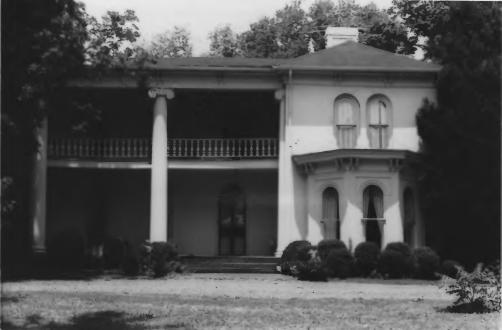

Owen-Cox House(WM-126), Moores Lane Williamson County Multiple Resource Area Williamson County, TN Date: July, 1987 Photo by: Thomason and Associates Neg: TN Historical Commission Nashville, TN

View: North, of south(main) facade

Photo #: 1 of 10

```
Owen-Cox House(WM-126), Moores Lane
Williamson County Multiple Resource Area
Williamson County, TN
Date: July, 1987
```

Photo by: Thomason and Associates
Neg: TN Historical Commission
Nashville, TN
View: North, detail, canted projecting bay