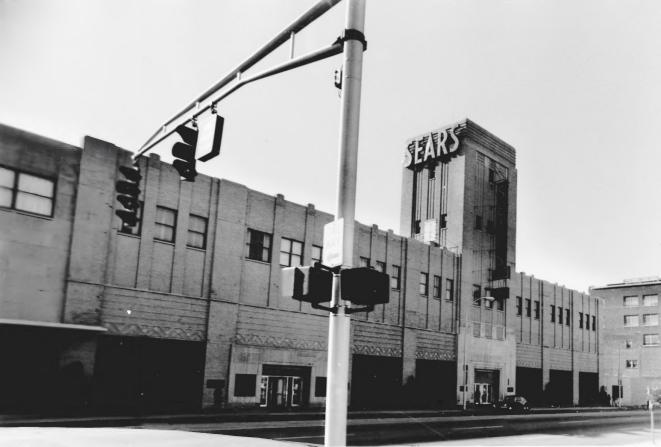

Sears Roebuck and Co. Store 800 W. Broadway Louisville, Jefferson, KY Hugh Foshee, Landmarks Com. 727 W. Main Louisville, KY 1979

## Photo 1, facade



### Sear Roebuck & Co. Store 800 W. Broadway Lousville, Jefferson Cty.,KY Diane Kane, Landmarks Com. 727 W. Main Louisville,KY

## Photo 2 Main facade, looking south



R119 # 32

Sear Roebuck & Co.Bldg. 800 W Broadway Louisville, Jefferson Cty.KY Hugh Foshee, Landmarks Com. 727 W. Main,Louis.,KY

January,1982 Photo 3, Detail, entry main facade, facing south



# Sears Roebuck & Co. Store 800 W. Broadway Louisville, Jefferson Cty., KY M. A. ALLgeier, Landmarks Com. 727 W. Main, Louisville, KY. 3/25/82 Photo 4 Detail, main facade, looking south



Sears Roebuck & Company Store 800 W. Broadway Louisville, Jefferson Cty., KY. M. A. Allgeier