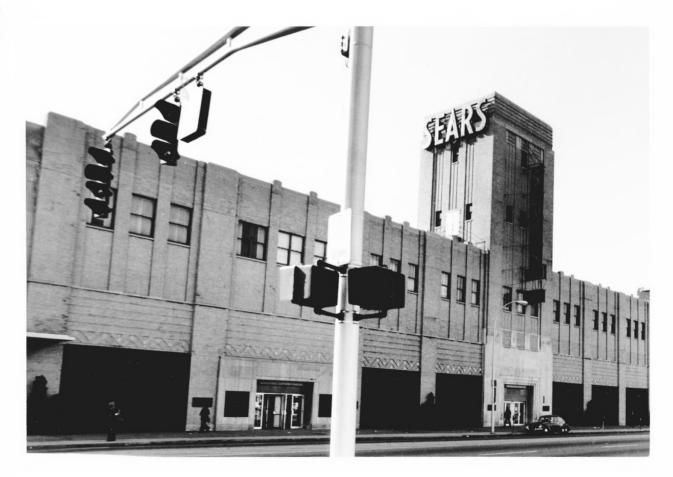

## Photo 2 Main facade, looking south

R119 # 32

Sear Roebuck & Co.Bldg. 800 W Broadway Louisville, Jefferson Cty.KY Hugh Foshee, Landmarks Com. 727 W. Main,Louis.,KY

January,1982 Photo 3, Detail, entry main facade, facing south