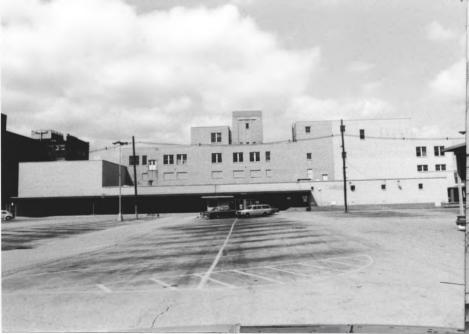

### Sears Roebuck & Company Store 800 W.Broadway

Louisville, Jefferson Cty., KY. M. AM. Allgeier Landmarks Commission 727 W. Main Louisville, Ky. 3/25/82 Photo 6--Side view, looking west

Sears Roebuck & Company Store 800 W Broadway, Louisville, Jefferson Co., KY M.A. Allgeier, Landmarks Commission 727 W.Main, Louisville,Ky. 3/25/82