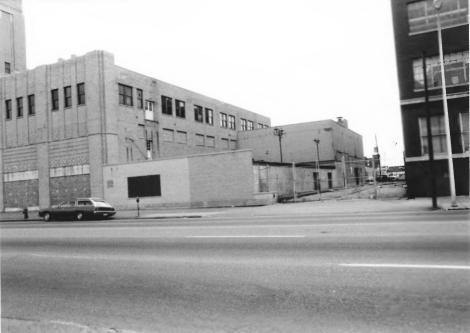

Photo 7 - Rear view, looking north.

Sears Roebuck and Company Store 800 West Broadway, Louisville, Jefferson Co. M. A. Allgeier, Landmarks Commission 727 West Main, Louisville, Kentucky 3/25/82

Photo 8 - View of southwest corner.