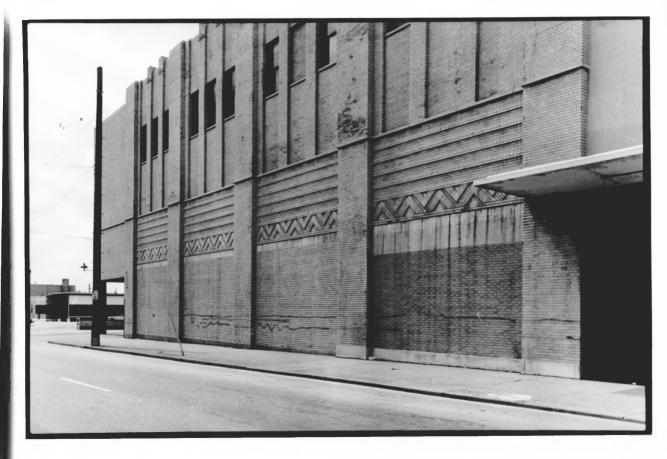

## Photo 2 Main facade, looking south

R119 # 32

Sear Roebuck & Co.Bldg. 800 W Broadway Louisville, Jefferson Cty.KY Hugh Foshee, Landmarks Com. 727 W. Main,Louis.,KY

January,1982 Photo 3, Detail, entry main facade, facing south