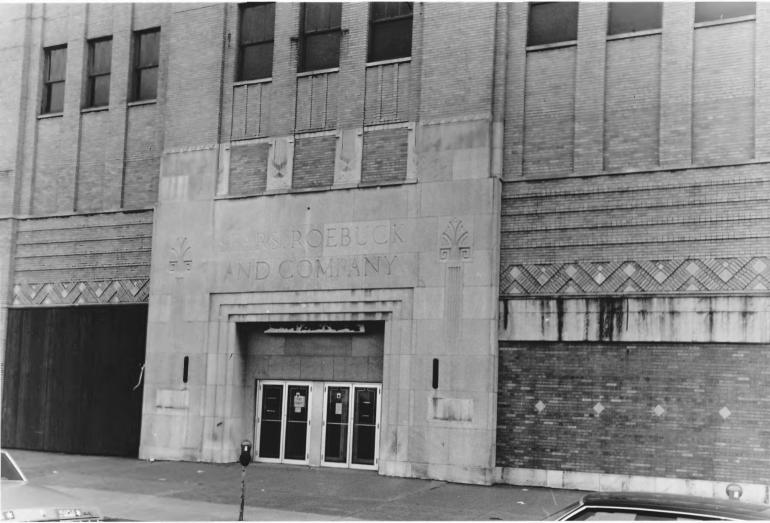

## Photo 2 Main facade, looking south

R119 # 32

Sear Roebuck & Co.Bldg. 800 W Broadway Louisville, Jefferson Cty.KY Hugh Foshee, Landmarks Com. 727 W. Main,Louis.,KY

January,1982 Photo 3, Detail, entry main facade, facing south