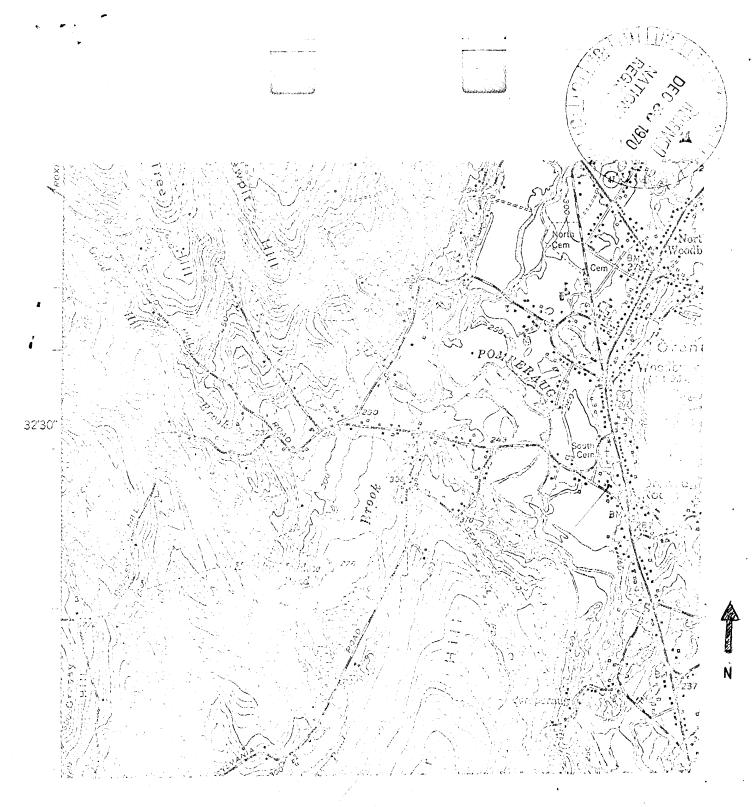

|          |  |

| Form  | 10-300a |
|-------|---------|
| (July | 1969)   |

## UNITED STATES DEPARTMENT OF THE INTERIOR NATIONAL PARK SERVICE

| Connecticut          |      |
|----------------------|------|
| COUNTY<br>Litchfield |      |
| FOR NPS USE ON       | LY   |
| ENTRY NUMBER         | DATE |
| MILLADONIA           | JILP |

## NATIONAL REGISTER OF HISTORIC PLACES INVENTORY - NOMINATION FORM

(Continuation Sheet)

## (Number all entries)

- 2 -

original English Delft, bird tile facings which have been identified as the most complete set in America. All flooring except in two rooms is original pine. Each of the paneled areas, including the hall, has a self contained motif differing one from the other and yet forming, together, a stylized whole.





JABEZ BACCN HOUSE Latitude 41° 32' 18". Rongitude 73° 12' 33"