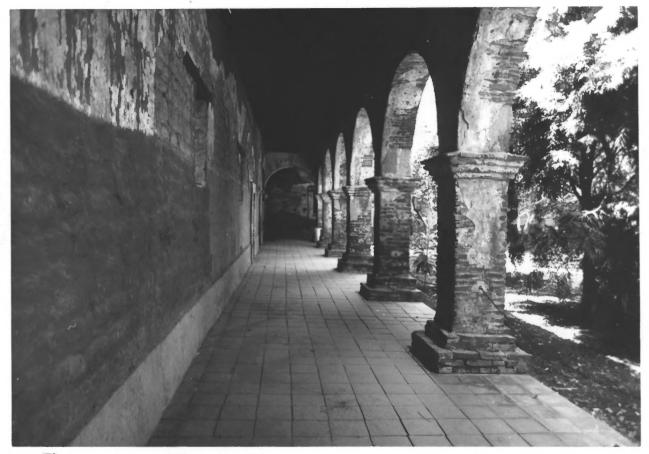

| (a) years and a state to a shortest with photography                         | 71.9.06.0051 91   | 3/7/        |
|------------------------------------------------------------------------------|-------------------|-------------|
| 1. NAME                                                                      | /                 |             |
| соммом: Mission San Juan Capistrano                                          | COLLUI D          |             |
| AND/OR HISTORIC:                                                             | D 4 (2)           | · · · · ·   |
| 2. LOCATION                                                                  | S. Allenger vo.   |             |
| Camino Capistrano at Ortega Highway                                          | JAN 25 1971       |             |
| San Juan Capistrano                                                          | NATIONAL REGISTER |             |
| California code county:                                                      | e Car             | CODE<br>059 |
| 3. PHOTO REFERENCE                                                           | 7-21 JV           |             |
| PHOTO CREDIT: Orange County Planning Departm<br>DATE OF PHOTO: July 31, 1970 | ent               |             |
| Orange County Planning Dept., Santa Ana,                                     | California        |             |
| 4. IDENTIFICATION                                                            |                   |             |
| Cloister.  View south on west side of Serra's Churc                          | h.                | •           |