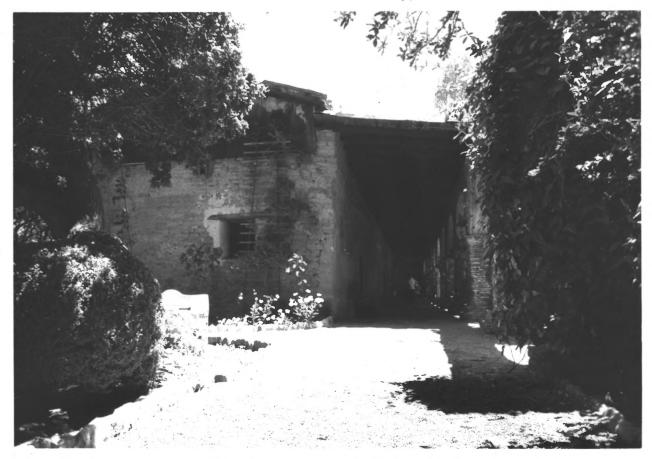

DESCRIBE VIEW, DIRECTION, ETC.

West end of structure on south side of quadrangle. Calabozo (detention room).