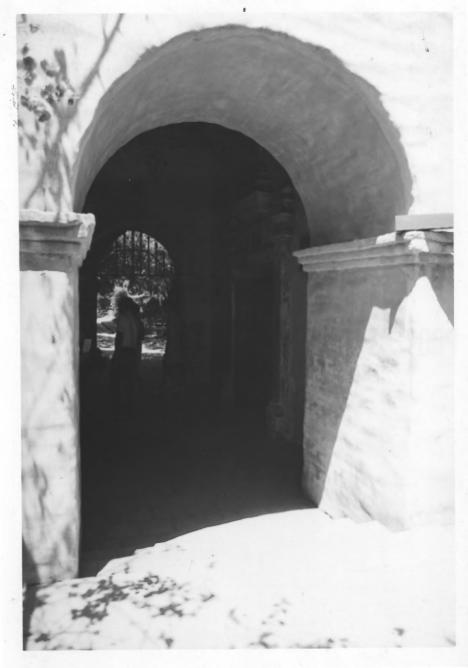

NEGATIVE FILED AT:

Orange County Planning dept., Santa Ana, California

DESCRIBE VIEW, DIRECTION, ETC.

Baptistry, Serra's Church.

CODE

|           | UNITED STATES DEPARTMENT OF THE INTERIOR                  | STATE                                   |  |  |
|-----------|-----------------------------------------------------------|-----------------------------------------|--|--|
|           | NATIONAL PARK SERVICE                                     | California                              |  |  |
|           | NATIONAL REGISTER OF HISTORIC PLACES                      | COUNTY                                  |  |  |
|           |                                                           | Orange                                  |  |  |
|           | PROPERTY PHOTOGRAPH FORM                                  | FOR NPS USE ONLY                        |  |  |
| S         | (Type all entries - attach to or enclose with photograph) | ENTRY NUMBER DATE                       |  |  |
| Z         |                                                           | 11,9.06,005/ 9/3/                       |  |  |
|           | 1. NAME                                                   | , , , , , , , , , , , , , , , , , , , , |  |  |
| 0         | COMMON: Mission San Juan Capistrano                       |                                         |  |  |
| _         | AND/OR HISTORIC:                                          |                                         |  |  |
| $\vdash$  | 2. LOCATION                                               | REDEWER XXX                             |  |  |
| C         | STREET AND NUMBER:                                        | 1074                                    |  |  |
| $\supset$ |                                                           | AN 25 1971 N                            |  |  |
|           | CITY OR TOWN:                                             | MATIONIAL                               |  |  |
| 02        | San Juan Capistrano                                       | NATIONAL (2)                            |  |  |
| -         | STATE: CODE COUNTY:                                       | CODE                                    |  |  |
| S         | California 06 Orange                                      | 059                                     |  |  |
| Z         | 3. PHOTO REFERENCE                                        | 9/11G\V                                 |  |  |
|           | PHOTO CREDIT: Orange County Planning Departmen            | nt                                      |  |  |
|           | DATE OF PHOTO: July 31, 1970                              |                                         |  |  |
| نلا       | NEGATIVE FILED AT:                                        |                                         |  |  |
| ш         | Orange County Planning Dept., Santa Ana, California       |                                         |  |  |
| S         | 4 IDENTIFICATION                                          |                                         |  |  |
| •         | DESCRIBE VIEW, DIRECTION, ETC.                            |                                         |  |  |
|           | Interior, Father Serra's Church.                          |                                         |  |  |
|           |                                                           |                                         |  |  |
|           |                                                           | 1-1                                     |  |  |
|           |                                                           |                                         |  |  |