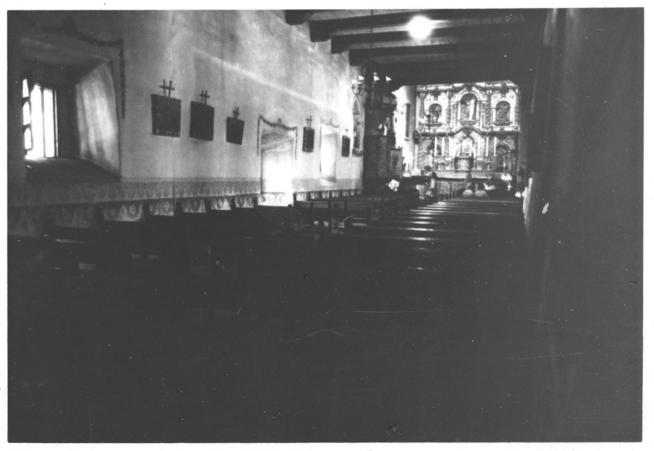

| (a) years and a state to a shortest with photography                         | 71.9.06.0051 91   | 3/7/        |
|------------------------------------------------------------------------------|-------------------|-------------|
| 1. NAME                                                                      | /                 |             |
| соммом: Mission San Juan Capistrano                                          | COLLUI D          |             |
| AND/OR HISTORIC:                                                             | D 4 (2)           | · · · · ·   |
| 2. LOCATION                                                                  | S. Allenger vo.   |             |
| Camino Capistrano at Ortega Highway                                          | JAN 25 1971       |             |
| San Juan Capistrano                                                          | NATIONAL REGISTER |             |
| California code county:                                                      | e Car             | CODE<br>059 |
| 3. PHOTO REFERENCE                                                           | 7-21 JV           |             |
| PHOTO CREDIT: Orange County Planning Departm<br>DATE OF PHOTO: July 31, 1970 | ent               |             |
| Orange County Planning Dept., Santa Ana,                                     | California        |             |
| 4. IDENTIFICATION                                                            |                   |             |
| Cloister.  View south on west side of Serra's Churc                          | h.                | •           |