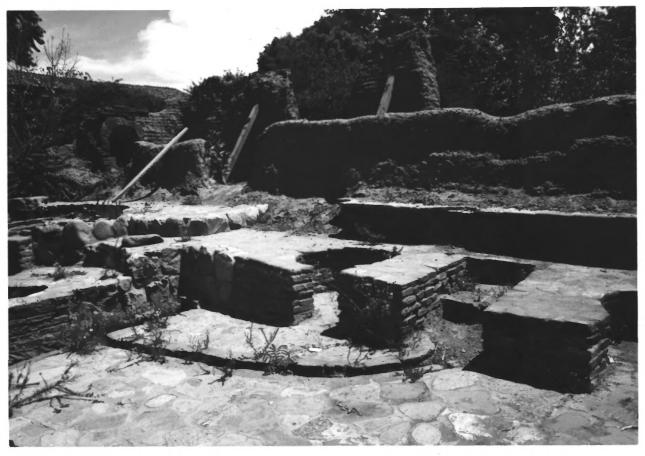

| UNITED STATES DEPARTMENT OF TH           | FINTERIOR        | STATE            |            |  |  |
|------------------------------------------|------------------|------------------|------------|--|--|
| NATIONAL PARK SERVICE                    |                  |                  | California |  |  |
| NATIONAL REGISTER OF HISTORIC PLACES     |                  | COUNTY           |            |  |  |
| NATIONAL REGISTER OF HISTOR              | (IC PLACES       | Orange           |            |  |  |
| PROPERTY PHOTOGRAPH FO                   | RM               | FOR NPS USE ONLY |            |  |  |
| (Type all entries - attach to or enclose | with abotograph) | ENTRY NUMBER     | PATE       |  |  |
| (Type arrentites - attach to or enclose  | Till photography | 71.9.06.0051     | 937        |  |  |
| 1. NAME                                  |                  | 45 T 10          |            |  |  |
| common: Mission San Juan Capist          | rano             | · //north        |            |  |  |
| AND/OR HISTORIC:                         |                  | (S) Prod (S)     |            |  |  |
| 2. LOCATION                              |                  | 13 LUIVED C      |            |  |  |
| STREET AND NUMBER:                       |                  | NAN 25 1971      | M          |  |  |
| Camino Capistrano at Ortega H            | ighway           | Na 1971          | -          |  |  |
| CITY OR TOWN:                            |                  | P RECIONAL A     | 5/         |  |  |
| San Juan Capistrano                      |                  | REGISTER         | /          |  |  |
| STATE:                                   | CODE COUNTY:     | (6)              | CODE       |  |  |
| California                               | 06 Orange        | COTTA            | 059        |  |  |
| 3. PHOTO REFERENCE                       |                  | 7.1.1            |            |  |  |
| рното сверіт: Orange County Plann        | ing Departme     | nt               |            |  |  |
| DATE OF PHOTO: July 31, 1970             |                  |                  |            |  |  |
| NEGATIVE FILED AT:                       |                  |                  |            |  |  |
| Orange County Planning Dept.,            | Santa Ana,       | California       |            |  |  |
| 4 IDENTIFICATION                         |                  | -                |            |  |  |
| DESCRIBE VIEW, DIRECTION, ETC.           |                  |                  |            |  |  |
| Vats for tanning hides.                  |                  |                  |            |  |  |
|                                          |                  |                  |            |  |  |
|                                          | (A)              |                  |            |  |  |
|                                          |                  |                  |            |  |  |