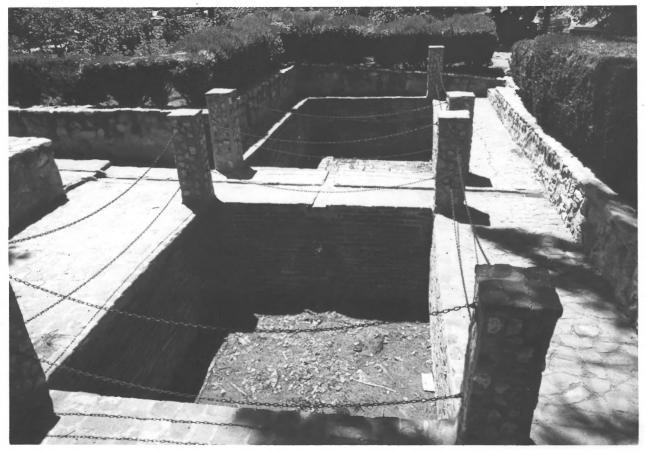

| UNITED STATES DEPARTMENT OF TH           | FINTERIOR        | STATE            |            |  |  |
|------------------------------------------|------------------|------------------|------------|--|--|
| NATIONAL PARK SERVICE                    |                  |                  | California |  |  |
| NATIONAL REGISTER OF HISTORIC PLACES     |                  | COUNTY           |            |  |  |
| NATIONAL REGISTER OF HISTOR              | (IC PLACES       | Orange           |            |  |  |
| PROPERTY PHOTOGRAPH FO                   | RM               | FOR NPS USE ONLY |            |  |  |
| (Type all entries - attach to or enclose | with abotograph) | ENTRY NUMBER     | PATE       |  |  |
| (Type arrentites - attach to or enclose  | Till photography | 71.9.06.0051     | 937        |  |  |
| 1. NAME                                  |                  | 45 T 10          |            |  |  |
| common: Mission San Juan Capist          | rano             | · //north        |            |  |  |
| AND/OR HISTORIC:                         |                  | (S) Prod (S)     |            |  |  |
| 2. LOCATION                              |                  | 13 LUIVED C      |            |  |  |
| STREET AND NUMBER:                       |                  | NAN 25 1971      | M          |  |  |
| Camino Capistrano at Ortega H            | ighway           | Na 1971          | -          |  |  |
| CITY OR TOWN:                            |                  | P RECIONAL A     | 5/         |  |  |
| San Juan Capistrano                      |                  | REGISTER         | /          |  |  |
| STATE:                                   | CODE COUNTY:     | (6)              | CODE       |  |  |
| California                               | 06 Orange        | COTTA            | 059        |  |  |
| 3. PHOTO REFERENCE                       |                  | 7.1.1            |            |  |  |
| рното сверіт: Orange County Plann        | ing Departme     | nt               |            |  |  |
| DATE OF PHOTO: July 31, 1970             |                  |                  |            |  |  |
| NEGATIVE FILED AT:                       |                  |                  |            |  |  |
| Orange County Planning Dept.,            | Santa Ana,       | California       |            |  |  |
| 4 IDENTIFICATION                         |                  | -                |            |  |  |
| DESCRIBE VIEW, DIRECTION, ETC.           |                  |                  |            |  |  |
| Vats for tanning hides.                  |                  |                  |            |  |  |
|                                          |                  |                  |            |  |  |
|                                          | (A)              |                  |            |  |  |
|                                          |                  |                  |            |  |  |