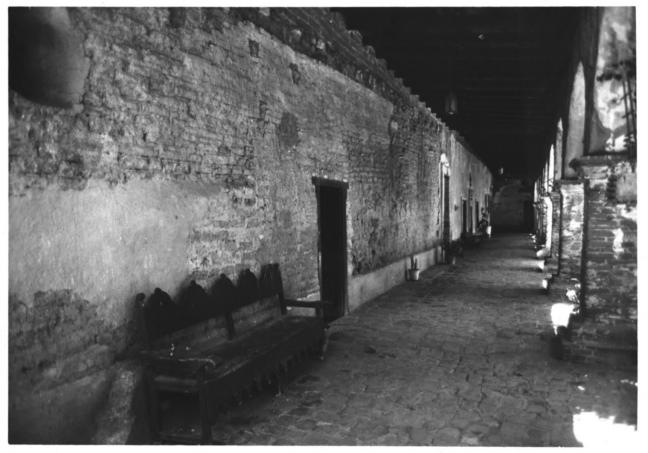

DESCRIBE VIEW, DIRECTION, ETC.

West end of structure on south side of quadrangle. Calabozo (detention room).