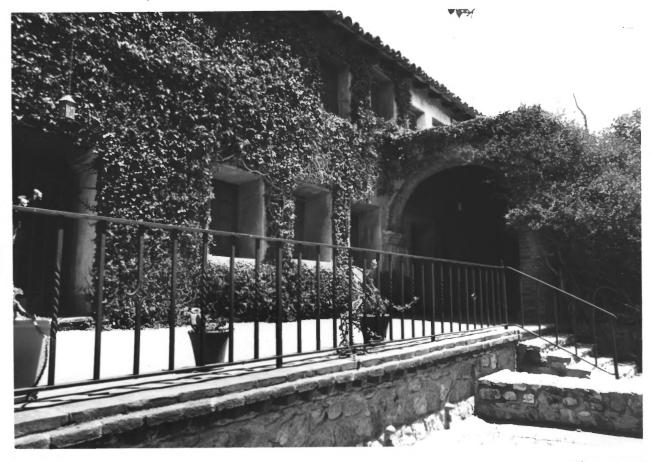

| (a) years and a state to a shortest with photography                         | 71.9.06.0051 91   | 3/7/        |
|------------------------------------------------------------------------------|-------------------|-------------|
| 1. NAME                                                                      | /                 |             |
| соммом: Mission San Juan Capistrano                                          | COLLUI D          |             |
| AND/OR HISTORIC:                                                             | D 4 (2)           | · · · · ·   |
| 2. LOCATION                                                                  | S. Allenger vo.   |             |
| Camino Capistrano at Ortega Highway                                          | JAN 25 1971       |             |
| San Juan Capistrano                                                          | NATIONAL REGISTER |             |
| California code county:                                                      | e Car             | CODE<br>059 |
| 3. PHOTO REFERENCE                                                           | 7-21 JV           |             |
| PHOTO CREDIT: Orange County Planning Departm<br>DATE OF PHOTO: July 31, 1970 | ent               |             |
| Orange County Planning Dept., Santa Ana,                                     | California        |             |
| 4. IDENTIFICATION                                                            |                   |             |
| Cloister.  View south on west side of Serra's Churc                          | h.                | •           |