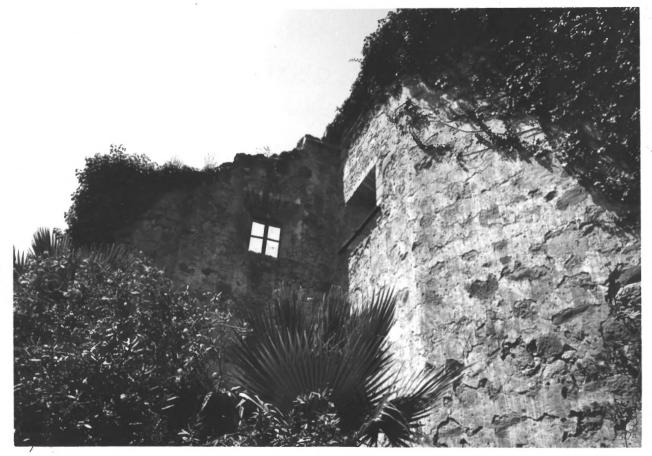

DESCRIBE VIEW, DIRECTION, ETC.

West end of structure on south side of quadrangle. Calabozo (detention room).