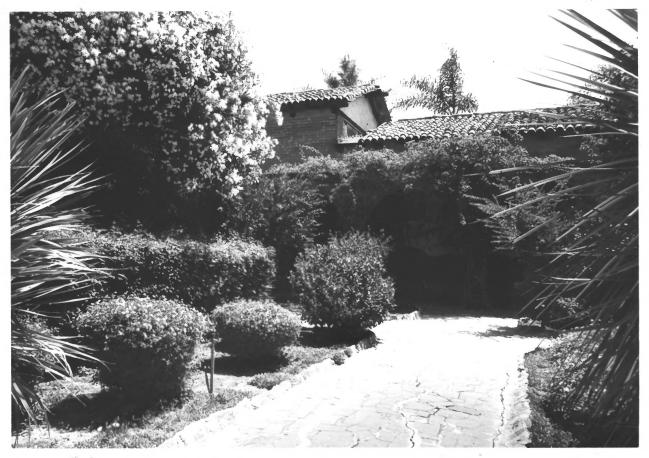

DESCRIBE VIEW, DIRECTION, ETC.

West end of structure on south side of quadrangle. Calabozo (detention room).