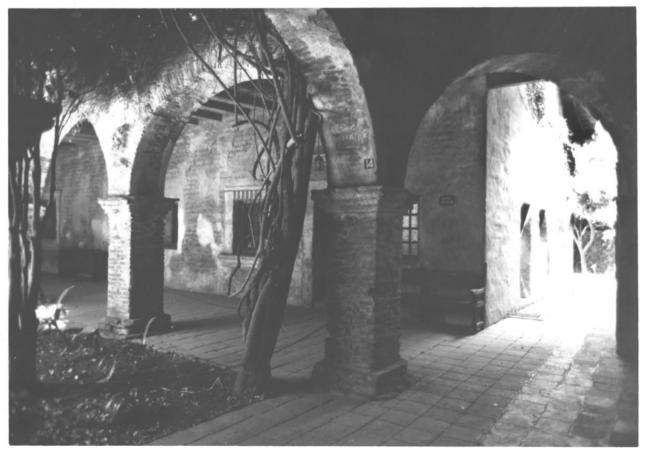

| (a) years and a state to a shortest with photography                         | 71.9.06.0051 91   | 3/7/        |
|------------------------------------------------------------------------------|-------------------|-------------|
| 1. NAME                                                                      | /                 |             |
| соммом: Mission San Juan Capistrano                                          | COLLUI D          |             |
| AND/OR HISTORIC:                                                             | D 4 (2)           | · · · · ·   |
| 2. LOCATION                                                                  | S. Allenger vo.   |             |
| Camino Capistrano at Ortega Highway                                          | JAN 25 1971       |             |
| San Juan Capistrano                                                          | NATIONAL REGISTER |             |
| California code county:                                                      | e Car             | CODE<br>059 |
| 3. PHOTO REFERENCE                                                           | 7-21 JV           |             |
| PHOTO CREDIT: Orange County Planning Departm<br>DATE OF PHOTO: July 31, 1970 | ent               |             |
| Orange County Planning Dept., Santa Ana,                                     | California        |             |
| 4. IDENTIFICATION                                                            |                   |             |
| Cloister.  View south on west side of Serra's Churc                          | h.                | •           |