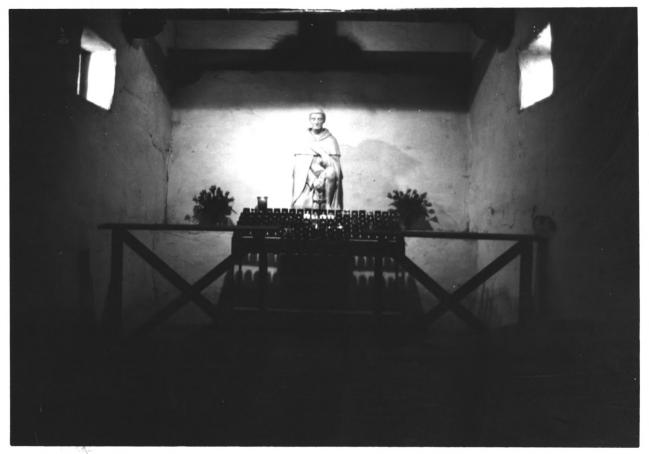

NEGATIVE FILED AT:

Orange County Planning dept., Santa Ana, California

DESCRIBE VIEW, DIRECTION, ETC.

Baptistry, Serra's Church.

CODE

|           | UNITED STATES DEPARTMENT OF THE INTERIOR                  | STATE                                   |  |  |
|-----------|-----------------------------------------------------------|-----------------------------------------|--|--|
|           | NATIONAL PARK SERVICE                                     | California                              |  |  |
|           | NATIONAL REGISTER OF HISTORIC PLACES                      | COUNTY                                  |  |  |
|           |                                                           | Orange                                  |  |  |
|           | PROPERTY PHOTOGRAPH FORM                                  | FOR NPS USE ONLY                        |  |  |
| S         | (Type all entries - attach to or enclose with photograph) | ENTRY NUMBER DATE                       |  |  |
| Z         |                                                           | 11,9.06,005/ 9/3/                       |  |  |
|           | 1. NAME                                                   | , , , , , , , , , , , , , , , , , , , , |  |  |
| 0         | COMMON: Mission San Juan Capistrano                       |                                         |  |  |
| _         | AND/OR HISTORIC:                                          |                                         |  |  |
| $\vdash$  | 2. LOCATION                                               | REDEWER XXX                             |  |  |
| C         | STREET AND NUMBER:                                        | 1074                                    |  |  |
| $\supset$ |                                                           | AN 25 1971 N                            |  |  |
|           | CITY OR TOWN:                                             | MATIONIAL                               |  |  |
| 02        | San Juan Capistrano                                       | NATIONAL (2)                            |  |  |
| -         | STATE: CODE COUNTY:                                       | CODE                                    |  |  |
| S         | California 06 Orange                                      | 059                                     |  |  |
| Z         | 3. PHOTO REFERENCE                                        | 9/11G\V                                 |  |  |
|           | PHOTO CREDIT: Orange County Planning Departmen            | nt                                      |  |  |
|           | DATE OF PHOTO: July 31, 1970                              |                                         |  |  |
| نلا       | NEGATIVE FILED AT:                                        |                                         |  |  |
| ш         | Orange County Planning Dept., Santa Ana, California       |                                         |  |  |
| S         | 4 IDENTIFICATION                                          |                                         |  |  |
| •         | DESCRIBE VIEW, DIRECTION, ETC.                            |                                         |  |  |
|           | Interior, Father Serra's Church.                          |                                         |  |  |
|           |                                                           |                                         |  |  |
|           |                                                           | 1-1                                     |  |  |
|           |                                                           |                                         |  |  |