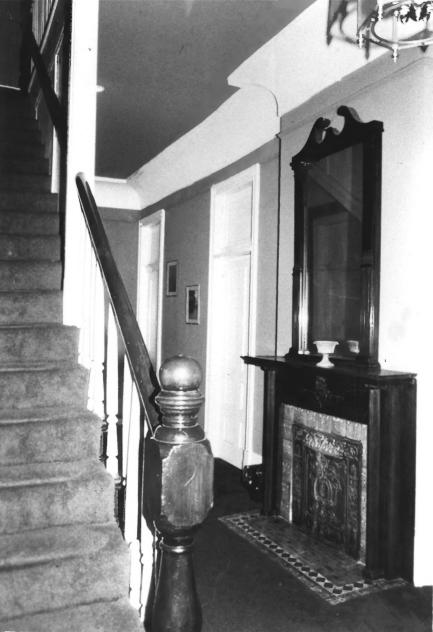

Park View Guest House New Orleans, Louisiana, Orleans Parish Photographer: James Phillip IV Date taken: August 1981 Neg. at:1905 Bordeaux.New Orleans.La. Interior-second floor hallway & mantel Photo # \*\* 8