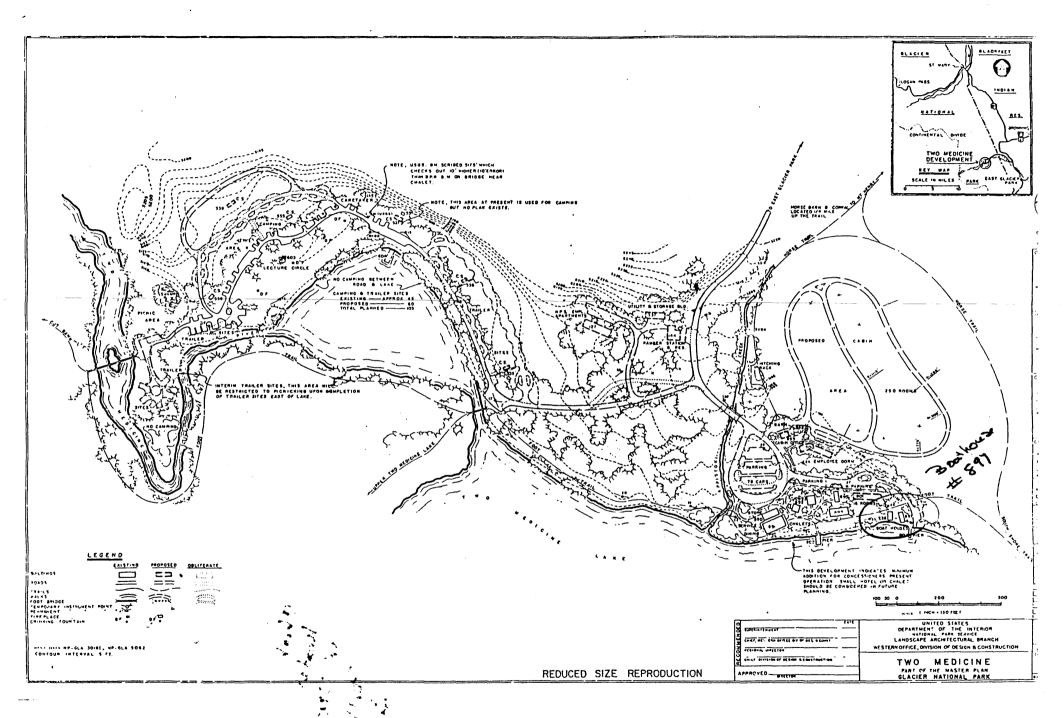

Park maintenance records indicate that the Swanson Boathouse was constructed in 1936 by Swanson. However, a 1934 map of the Two Medicine area (incorporated within the Glacier Master Plan), shows two boathouses, one of which conforms in size and location to building #897.

### **Additional Documentation**

The following site plan can be found at the Denver Service Center's Technical Information Center, Denver, Colorado.

1942 TWO HEDICINE AREA

HALE-SIZETREPRODUCTION

1933 Drawing Mo 308