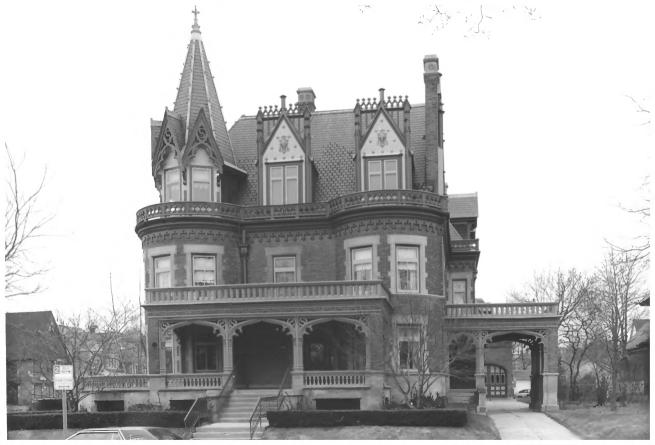

NEWBERNY BULLEVARD HIS TORIC DISTRICT

MICHAUKER, WISCOUSILL, MILWAUKEE COUNTY

PHOTO: PAUL JAKUROVICH

DATE: APIZIL DI. 1992

NEGATUE: DEPAIZIMENT OF CITY OFFICIPMENT

1812-14 EAST NEWBERRY BOULEVARD.

MILWAUKEE, WISCOUSIN 53202