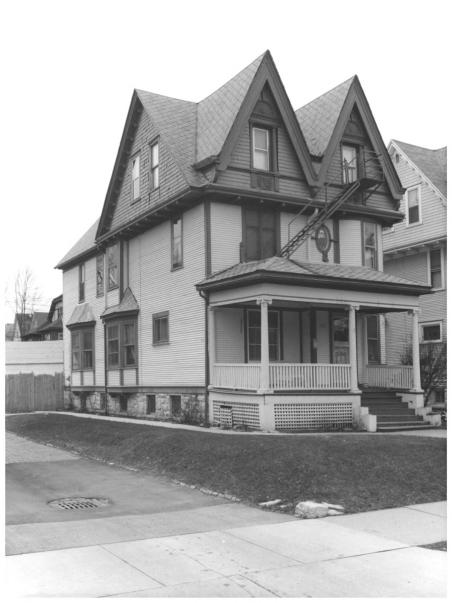

PHOTO: #5 OF 29

VIEW: LOOKING MORNWEST

1915 EAST NEWBERRY BOULEVARD
NEWBERRY BOULEVARD HISTORIC DISTRICT

MILWAUKEE, WISCOLISIN, MILWAUKEE COUNTY

DATE: APRIL 8), 1992
WEGATIVE: DEPARTMENT OF CITY DEVELOPMENT