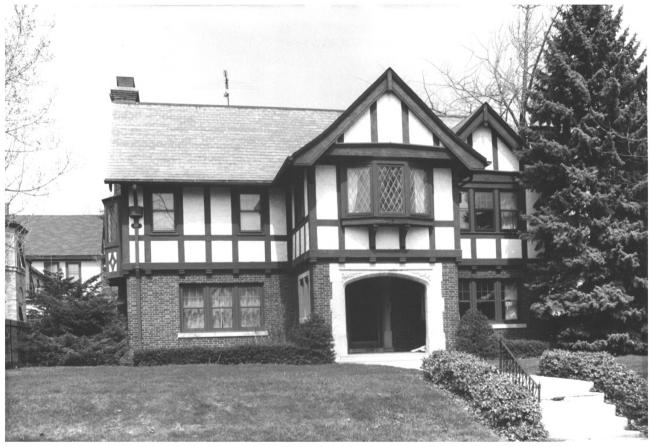

PHOTO: #5 OF 29

VIEW: LOOKING MORNWEST

1915 EAST NEWBERRY BOULEVARD
NEWBERRY BOULEVARD HISTORIC DISTRICT

MILWAUKEE, WISCOLISIN, MILWAUKEE COUNTY

DATE: APRIL 8), 1992
WEGATIVE: DEPARTMENT OF CITY DEVELOPMENT