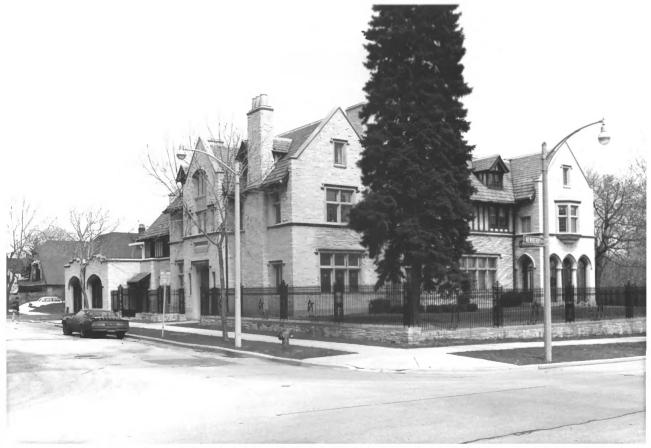

NEWBERNY BULLEVARD HIS TORIC DISTRICT

MICHAUKER, WISCOUSILL, MILWAUKEE COUNTY

PHOTO: PAUL JAKUROVICH

DATE: APIZIL DI. 1992

NEGATUE: DEPAIZIMENT OF CITY OFFICIPMENT

1812-14 EAST NEWBERRY BOULEVARD.

MILWAUKEE, WISCOUSIN 53202