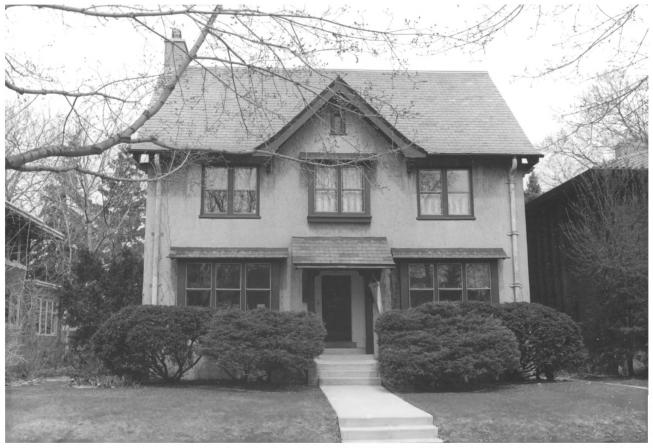

PHOTO: #5 OF 29

VIEW: LOOKING MORNWEST

1915 EAST NEWBERRY BOULEVARD
NEWBERRY BOULEVARD HISTORIC DISTRICT

MILWAUKEE, WISCOLISIN, MILWAUKEE COUNTY

DATE: APRIL 8), 1992
WEGATIVE: DEPARTMENT OF CITY DEVELOPMENT