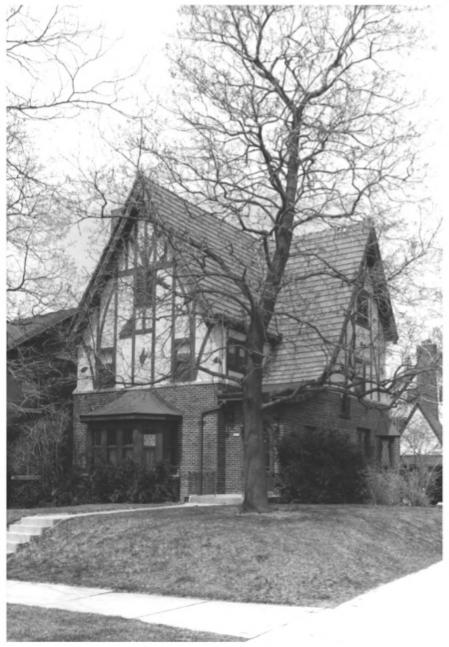

NEWBERNY BULLEVARD HIS TORIC DISTRICT

MICHAUKER, WISCOUSILL, MILWAUKEE COUNTY

PHOTO: PAUL JAKUROVICH

DATE: APIZIL DI. 1992

NEGATUE: DEPAIZIMENT OF CITY OFFICIPMENT

1812-14 EAST NEWBERRY BOULEVARD.

MILWAUKEE, WISCOUSIN 53202