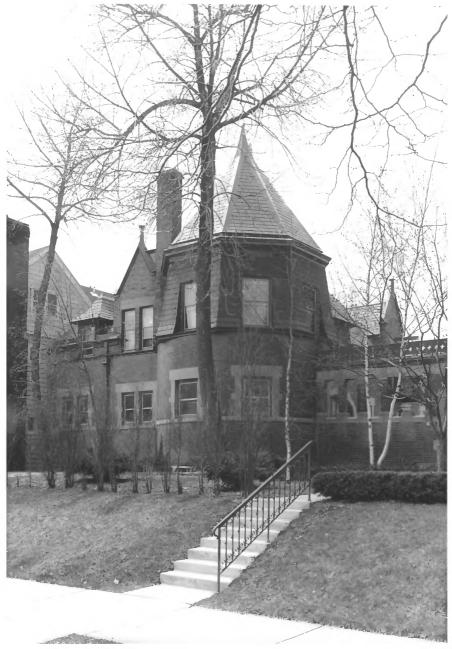

PHOTO: #5 OF 29

VIEW: LOOKING MORNWEST

1915 EAST NEWBERRY BOULEVARD
NEWBERRY BOULEVARD HISTORIC DISTRICT

MILWAUKEE, WISCOLISIN, MILWAUKEE COUNTY

DATE: APRIL 8), 1992
WEGATIVE: DEPARTMENT OF CITY DEVELOPMENT