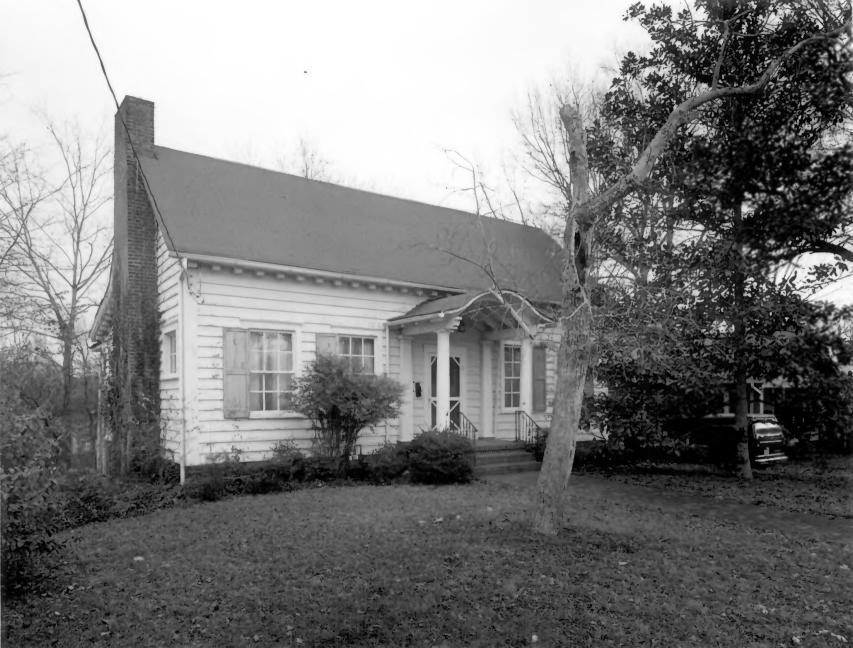

Photographer: James R. Lockhart Negative Filed: Georgia Department of Natural Resources Date: January, 1985 Description (1 of 6); Front view; photographer facing southeast.

Photographer: James R. Lockhart Negative Filed: Georgia Department of Natural Resources Date: January, 1985 Description (2 of 6); Entrance; photographer facing east.