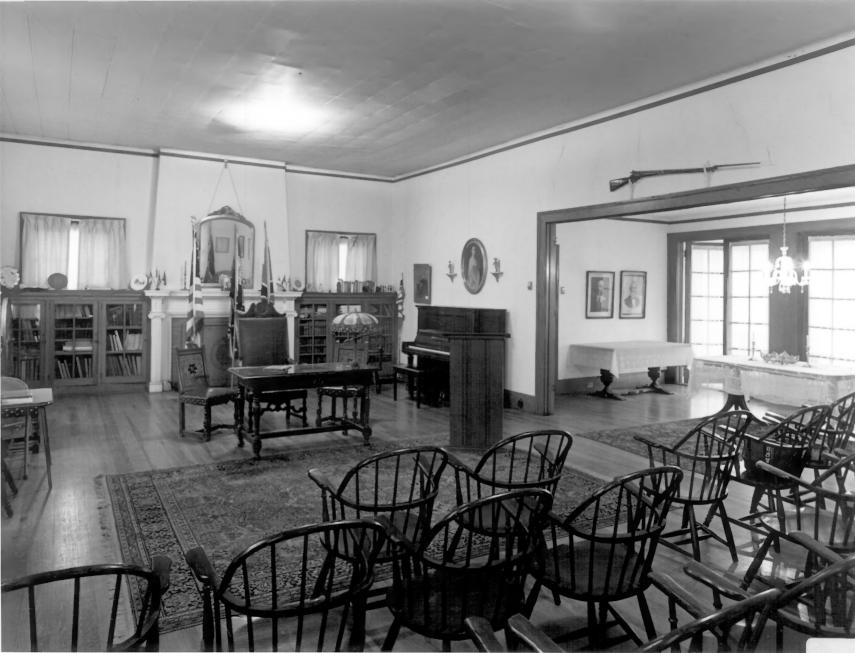

Photographer: James R. Lockhart Negative Filed: Georgia Department of Natural Resources Date: January, 1985 Description (5 of 6): Meeting room and reception room; photographer facing northeast.

Photographer: James R. Lockhart Negative Filed: Georgia Department of Natural Resources Date: January, 1985 Description (6 of 6): Covered Screened porch; photographer facing southwest.