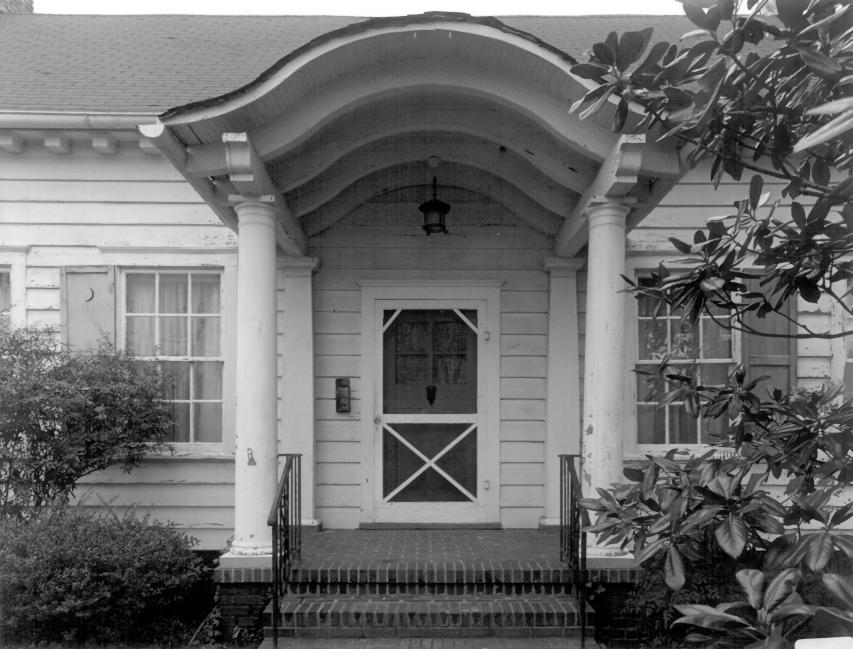

Photographer: James R. Lockhart Negative Filed: Georgia Department of Natural Resources Date: January, 1985 Description (1 of 6); Front view; photographer facing southeast.

Photographer: James R. Lockhart Negative Filed: Georgia Department of Natural Resources Date: January, 1985 Description (2 of 6); Entrance; photographer facing east.