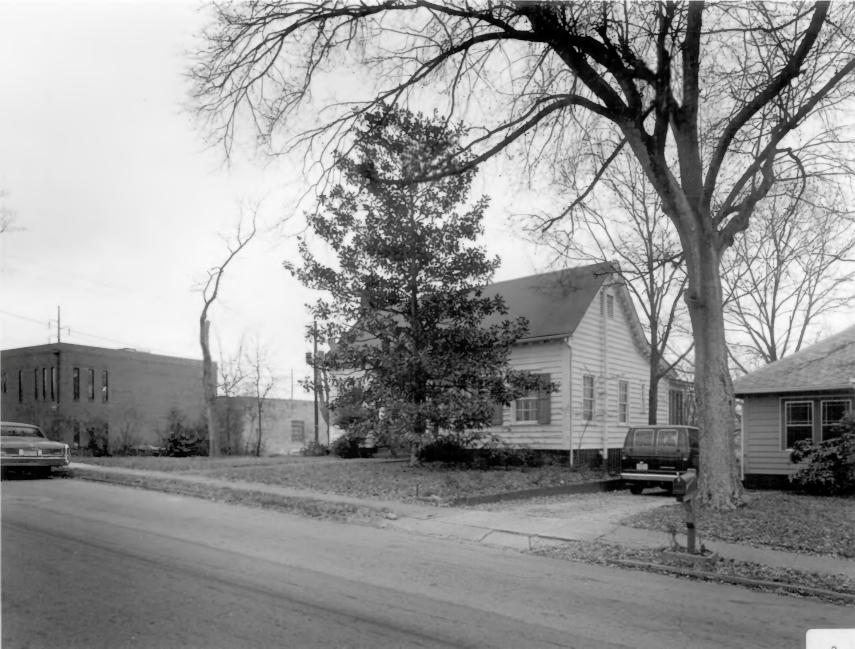

Photographer: James R. Lockhart Negative Filed: Georgia Department of Natural Resources Date: January, 1985 Description (3 of 6): South side view: photographer facing northeast.

Photographer: James R. Lockhart Negative Filed: Georgia Department of Natural Resources Date: January, 1985 Description (4 of 6): Rear view; photographer facing southwest.