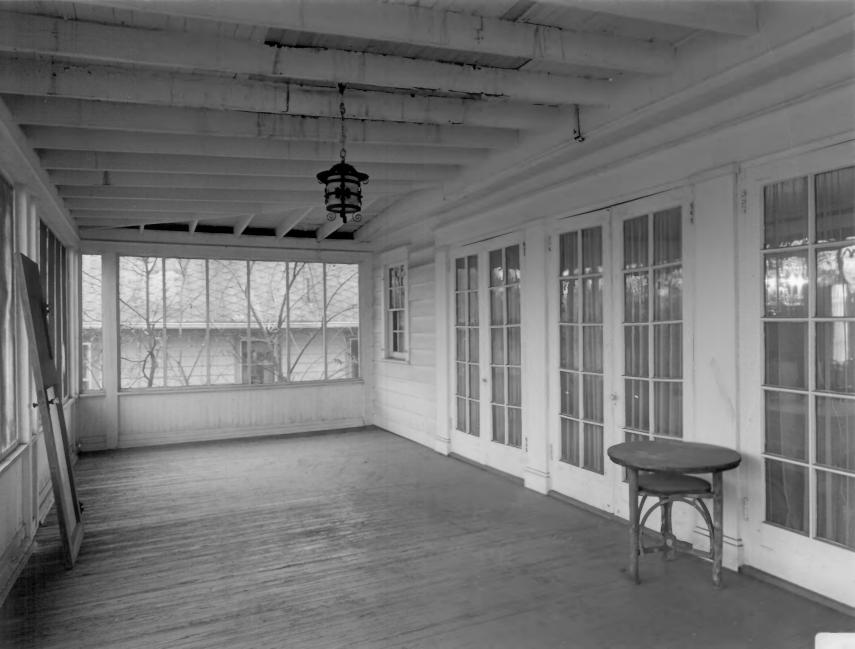

Photographer: James R. Lockhart Negative Filed: Georgia Department of Natural Resources Date: January, 1985 Description (5 of 6): Meeting room and reception room; photographer facing northeast.

Photographer: James R. Lockhart Negative Filed: Georgia Department of Natural Resources Date: January, 1985 Description (6 of 6): Covered Screened porch; photographer facing southwest.