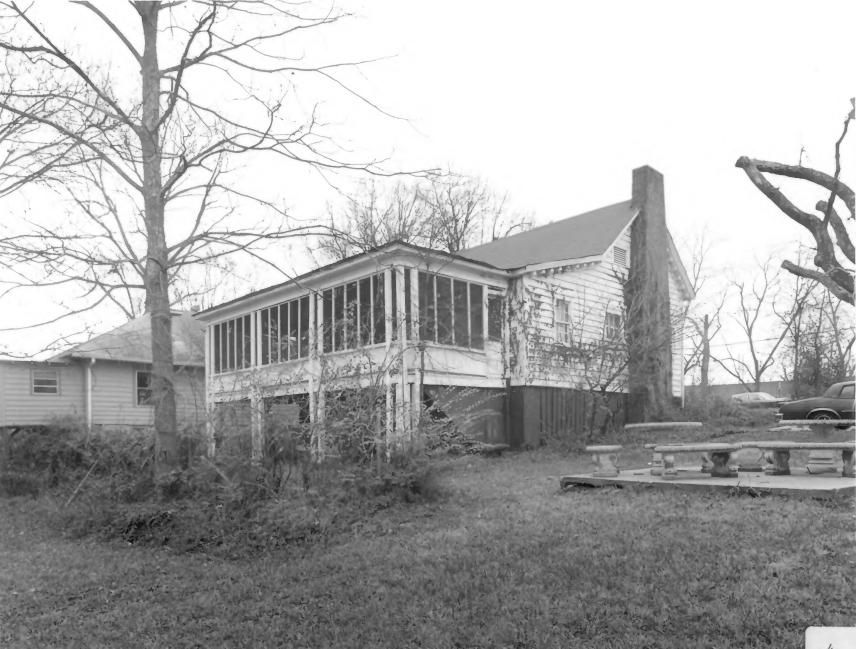

Photographer: James R. Lockhart Negative Filed: Georgia Department of Natural Resources Date: January, 1985 Description (3 of 6): South side view: photographer facing northeast.

Photographer: James R. Lockhart Negative Filed: Georgia Department of Natural Resources Date: January, 1985 Description (4 of 6): Rear view; photographer facing southwest.