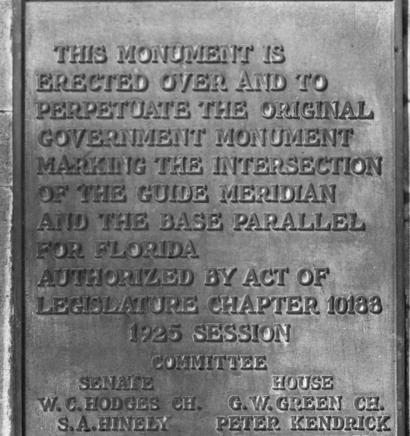

FRECTED A.D. 1925

W. T. HENDRY

## STATE UNITED STATES DEPARTMENT OF THE INTERIOR NATIONAL PARK SERVICE Florida COUNTY NATIONAL REGISTER OF HISTORIC PLACES Leon PROPERTY PHOTOGRAPH FORM FOR NPS USE ONLY ENTRY NUMBER (Type all entries - attach to or enclose with photograph) Z 1. NAME Cascades Park COMMON: AND/OR HISTORIC: 2. LOCATION STREET AND NUMBER: Capital Center (See map) CITY OR TOWN: 2 Tallahassee COUNTY: CODE CODE STATE: Florida 073 Leon **3. PHOTO REFERENCE** PHOTO CREDIT: Florida News Bureau, Department of Commerce 1951 DATE OF PHOTO: ш NEGATIVE FILED AT: Department of Commerce, Collins Building Tallahassee 4 IDENTIFICATION DESCRIBE VIEW, DIRECTION, ETC. NATIONAL View of Prime Meridian Marker. REGISTER