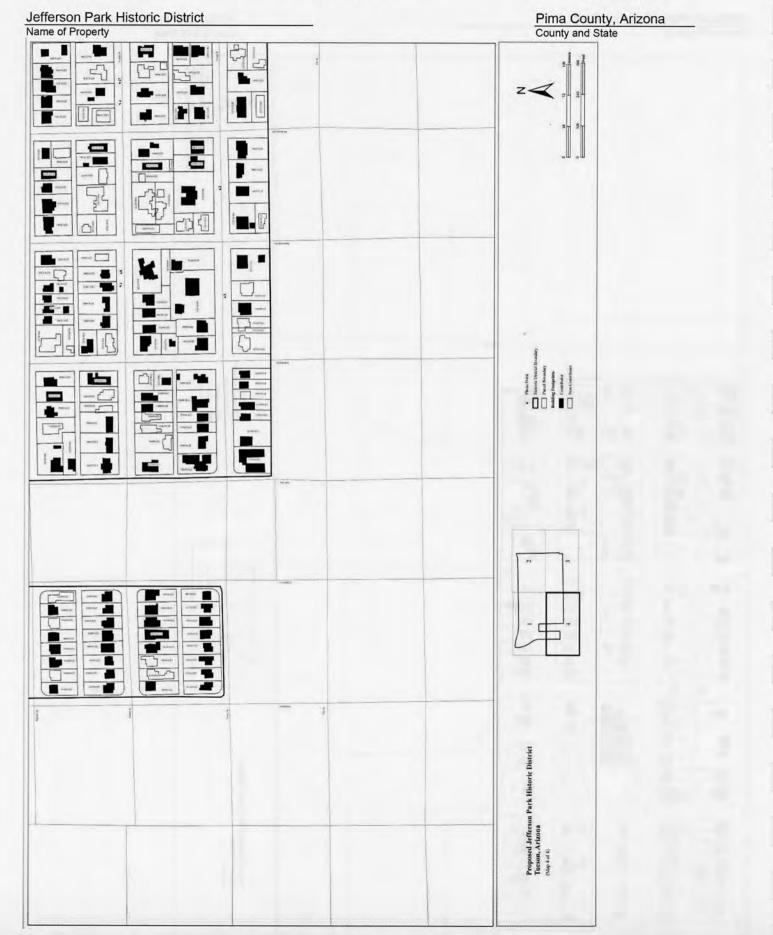

#### Summary Paragraph

The Jefferson Park Historic District is a 272-acre residential neighborhood located a half mile north of the University of Arizona campus. It consists of 788 properties in the north half of Section 6, Township 14 South, Range 14 East, in the area roughly bound by Euclid Avenue, Grant Street, Campbell Avenue, and the alley south of Lester Street. The Jefferson Park Historic District includes all or part of five subdivisions that were filed between 1905 and 1945, as well as three recently replated blocks or groups of lots. The land is generally flat with some slight rises in elevation, and streets are laid out in a rectilinear grid, except in the northwest corner, where simple curvilinear street patterns create wedge-shaped lots with large back yards. The Jefferson Park Historic District for the most part consists of one-story single-family houses, with a few duplexes and small apartment buildings. Some commercial buildings and large apartment complexes are located along the perimeter of the neighborhood, and these have largely been excluded from the boundaries of the historic district. A broad variety of architectural styles from the first half of the 20th century are represented in the neighborhood, including Bungalow, Spanish Colonial Revival, Pueblo Revival, Southwest, and various types of the National Folk and post-World War II Ranch styles. The Jefferson Park Historic District retains integrity in terms of location, design, setting, materials, workmanship, feeling, and association.

#### Narrative Description

The Jefferson Park Historic District contains 788 properties, including 736 single-family houses, 19 duplexes, 12 apartment building or complexes, 12 commercial buildings, one school, three churches, one condominium building, one municipal office building, one vacant building, and two buildings of unknown use. There is a broad range of building sizes, with large and small houses on relatively large lots. Lots are uniformly 150 feet deep, but widths range from 40–160 feet, with the average width being about 60 feet. Houses range in size from about 800 square feet to more than 2,000 square feet. About 96 percent of all buildings are single-story houses; there are only eight historic houses that were originally built with two stories, and about 21 other two-story structures, including modern commercial properties, apartment buildings, and additions to single-family houses. Throughout the neighborhood there is considerable variability in lot width, house width, and spacing between houses, but consistent setbacks of 30–35 ft produce uniform depth of front yards. Vegetation in the neighborhood includes cactus and native desert trees and shrubs, large deciduous trees, and palm trees. There are relatively few grass lawns. A variety of residential landscape types are found in Jefferson Park, including those defined in Akros (2007) as Mediterranean Exotic, Ornamental Desert, and Enhanced Desert, but the most common type is Remnant, where gravel and native desert grasses are predominant. Due to the size of the district (most of the area within a half-square mile) and the wide arterial streets that form its boundaries, the public view of Jefferson Park is primarily from the interior of the neighborhood, which is visually very distinct from the landscape that surrounds it.