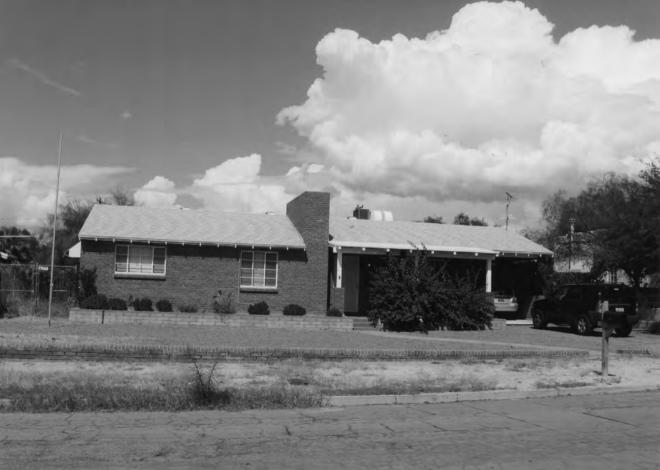

#### Summary Paragraph

The Jefferson Park Historic District is a 272-acre residential neighborhood located a half mile north of the University of Arizona campus. It consists of 788 properties in the north half of Section 6, Township 14 South, Range 14 East, in the area roughly bound by Euclid Avenue, Grant Street, Campbell Avenue, and the alley south of Lester Street. The Jefferson Park Historic District includes all or part of five subdivisions that were filed between 1905 and 1945, as well as three recently replated blocks or groups of lots. The land is generally flat with some slight rises in elevation, and streets are laid out in a rectilinear grid, except in the northwest corner, where simple curvilinear street patterns create wedge-shaped lots with large back yards. The Jefferson Park Historic District for the most part consists of one-story single-family houses, with a few duplexes and small apartment buildings. Some commercial buildings and large apartment complexes are located along the perimeter of the neighborhood, and these have largely been excluded from the boundaries of the historic district. A broad variety of architectural styles from the first half of the 20th century are represented in the neighborhood, including Bungalow, Spanish Colonial Revival, Pueblo Revival, Southwest, and various types of the National Folk and post-World War II Ranch styles. The Jefferson Park Historic District retains integrity in terms of location, design, setting, materials, workmanship, feeling, and association.

#### Narrative Description

The Jefferson Park Historic District contains 788 properties, including 736 single-family houses, 19 duplexes, 12 apartment building or complexes, 12 commercial buildings, one school, three churches, one condominium building, one municipal office building, one vacant building, and two buildings of unknown use. There is a broad range of building sizes, with large and small houses on relatively large lots. Lots are uniformly 150 feet deep, but widths range from 40–160 feet, with the average width being about 60 feet. Houses range in size from about 800 square feet to more than 2,000 square feet. About 96 percent of all buildings are single-story houses; there are only eight historic houses that were originally built with two stories, and about 21 other two-story structures, including modern commercial properties, apartment buildings, and additions to single-family houses. Throughout the neighborhood there is considerable variability in lot width, house width, and spacing between houses, but consistent setbacks of 30–35 ft produce uniform depth of front yards. Vegetation in the neighborhood includes cactus and native desert trees and shrubs, large deciduous trees, and palm trees. There are relatively few grass lawns. A variety of residential landscape types are found in Jefferson Park, including those defined in Akros (2007) as Mediterranean Exotic, Ornamental Desert, and Enhanced Desert, but the most common type is Remnant, where gravel and native desert grasses are predominant. Due to the size of the district (most of the area within a half-square mile) and the wide arterial streets that form its boundaries, the public view of Jefferson Park is primarily from the interior of the neighborhood, which is visually very distinct from the landscape that surrounds it.