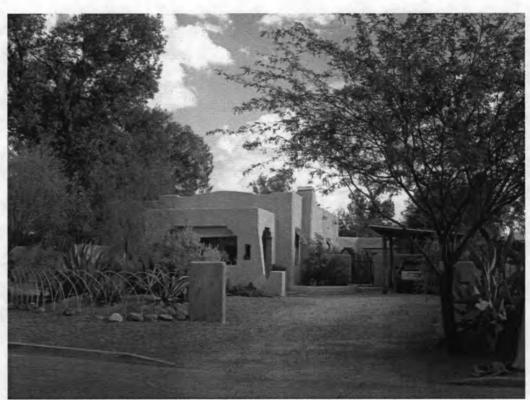

#### Narrative Description

The Jefferson Park Historic District contains 788 properties, including 736 single-family houses, 19 duplexes, 12 apartment building or complexes, 12 commercial buildings, one school, three churches, one condominium building, one municipal office building, one vacant building, and two buildings of unknown use. There is a broad range of building sizes, with large and small houses on relatively large lots. Lots are uniformly 150 feet deep, but widths range from 40–160 feet, with the average width being about 60 feet. Houses range in size from about 800 square feet to more than 2,000 square feet. About 96 percent of all buildings are single-story houses; there are only eight historic houses that were originally built with two stories, and about 21 other two-story structures, including modern commercial properties, apartment buildings, and additions to single-family houses. Throughout the neighborhood there is considerable variability in lot width, house width, and spacing between houses, but consistent setbacks of 30–35 ft produce uniform depth of front yards. Vegetation in the neighborhood includes cactus and native desert trees and shrubs, large deciduous trees, and palm trees. There are relatively few grass lawns. A variety of residential landscape types are found in Jefferson Park, including those defined in Akros (2007) as Mediterranean Exotic, Ornamental Desert, and Enhanced Desert, but the most common type is Remnant, where gravel and native desert grasses are predominant. Due to the size of the district (most of the area within a half-square mile) and the wide arterial streets that form its boundaries, the public view of Jefferson Park is primarily from the interior of the neighborhood, which is visually very distinct from the landscape that surrounds it.