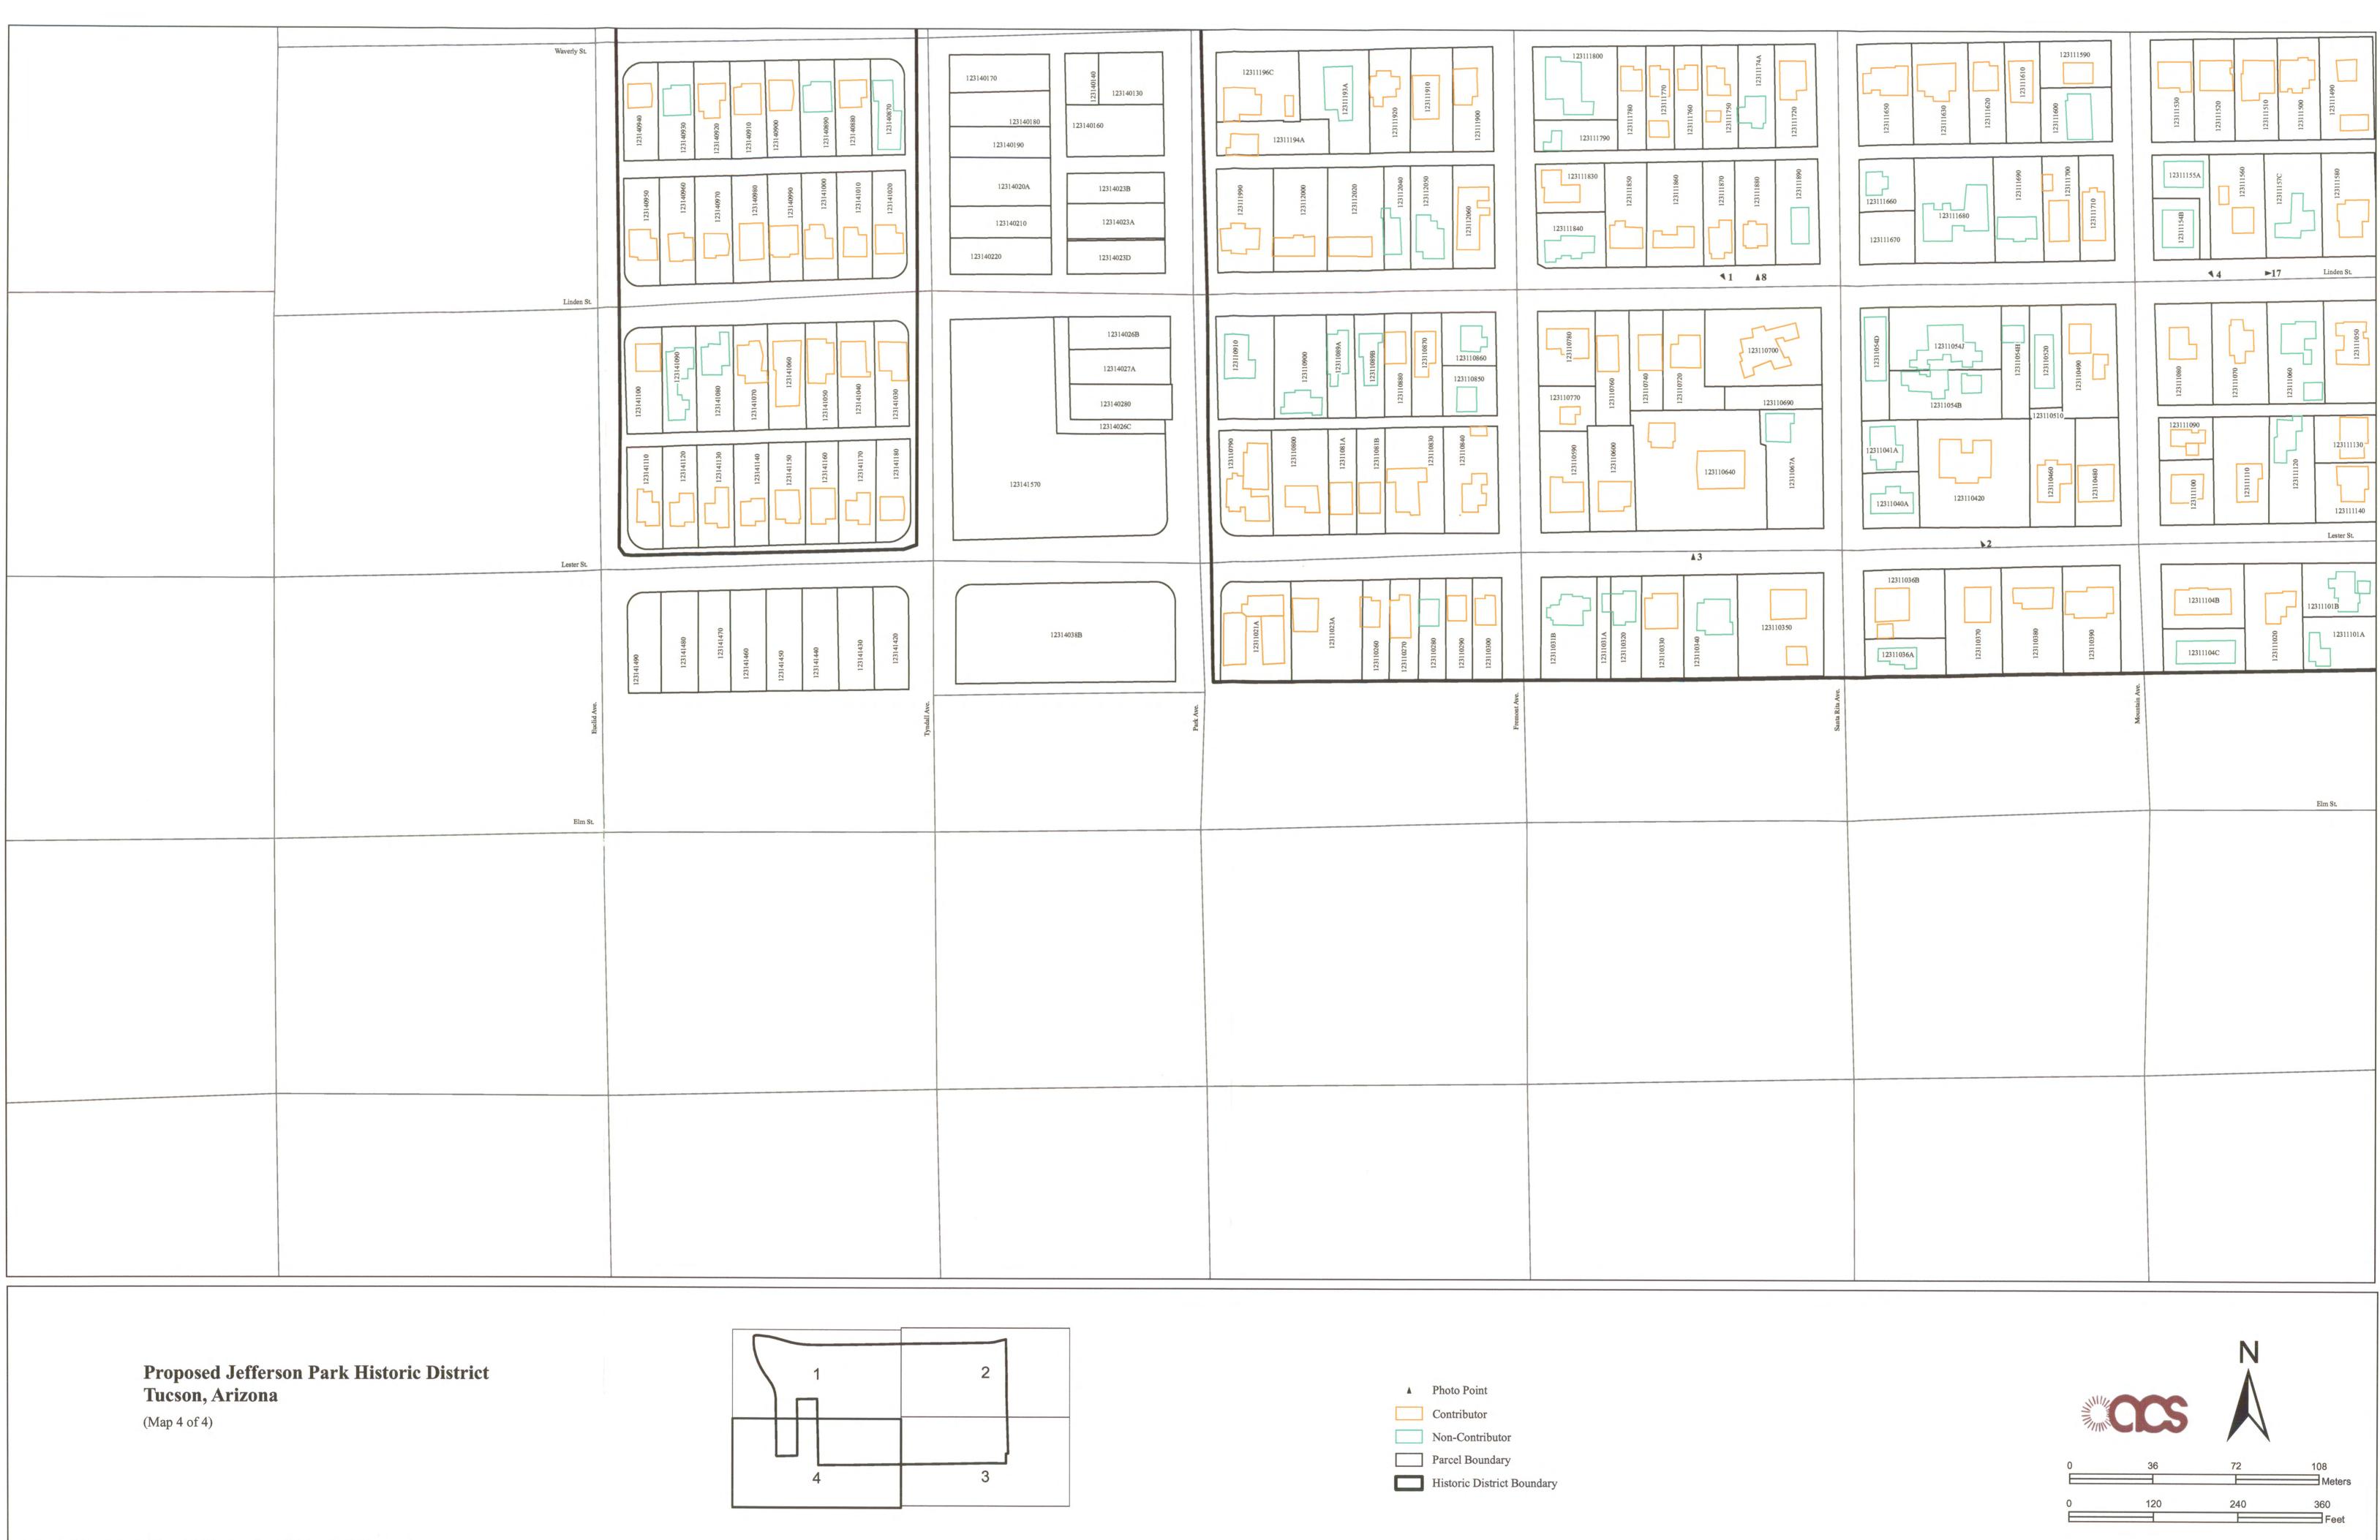

#### Summary Paragraph

The Jefferson Park Historic District is a 272-acre residential neighborhood located a half mile north of the University of Arizona campus. It consists of 788 properties in the north half of Section 6, Township 14 South, Range 14 East, in the area roughly bound by Euclid Avenue, Grant Street, Campbell Avenue, and the alley south of Lester Street. The Jefferson Park Historic District includes all or part of five subdivisions that were filed between 1905 and 1945, as well as three recently replated blocks or groups of lots. The land is generally flat with some slight rises in elevation, and streets are laid out in a rectilinear grid, except in the northwest corner, where simple curvilinear street patterns create wedge-shaped lots with large back yards. The Jefferson Park Historic District for the most part consists of one-story single-family houses, with a few duplexes and small apartment buildings. Some commercial buildings and large apartment complexes are located along the perimeter of the neighborhood, and these have largely been excluded from the boundaries of the historic district. A broad variety of architectural styles from the first half of the 20th century are represented in the neighborhood, including Bungalow, Spanish Colonial Revival, Pueblo Revival, Southwest, and various types of the National Folk and post-World War II Ranch styles. The Jefferson Park Historic District retains integrity in terms of location, design, setting, materials, workmanship, feeling, and association.

#### Narrative Description

The Jefferson Park Historic District contains 788 properties, including 736 single-family houses, 19 duplexes, 12 apartment building or complexes, 12 commercial buildings, one school, three churches, one condominium building, one municipal office building, one vacant building, and two buildings of unknown use. There is a broad range of building sizes, with large and small houses on relatively large lots. Lots are uniformly 150 feet deep, but widths range from 40–160 feet, with the average width being about 60 feet. Houses range in size from about 800 square feet to more than 2,000 square feet. About 96 percent of all buildings are single-story houses; there are only eight historic houses that were originally built with two stories, and about 21 other two-story structures, including modern commercial properties, apartment buildings, and additions to single-family houses. Throughout the neighborhood there is considerable variability in lot width, house width, and spacing between houses, but consistent setbacks of 30–35 ft produce uniform depth of front yards. Vegetation in the neighborhood includes cactus and native desert trees and shrubs, large deciduous trees, and palm trees. There are relatively few grass lawns. A variety of residential landscape types are found in Jefferson Park, including those defined in Akros (2007) as Mediterranean Exotic, Ornamental Desert, and Enhanced Desert, but the most common type is Remnant, where gravel and native desert grasses are predominant. Due to the size of the district (most of the area within a half-square mile) and the wide arterial streets that form its boundaries, the public view of Jefferson Park is primarily from the interior of the neighborhood, which is visually very distinct from the landscape that surrounds it.