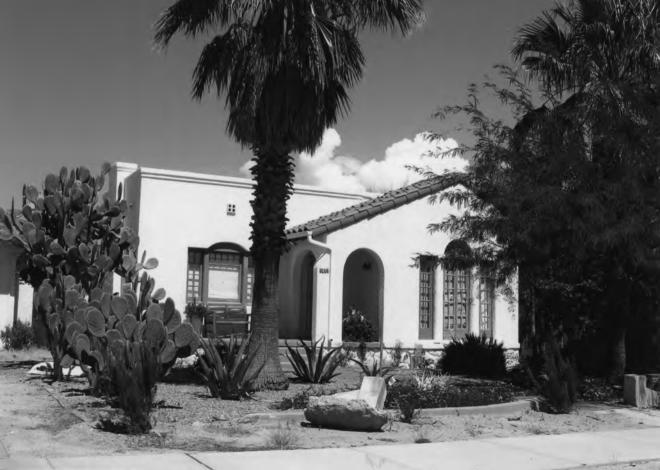

#### Summary Paragraph

The Jefferson Park Historic District is a 272-acre residential neighborhood located a half mile north of the University of Arizona campus. It consists of 788 properties in the north half of Section 6, Township 14 South, Range 14 East, in the area roughly bound by Euclid Avenue, Grant Street, Campbell Avenue, and the alley south of Lester Street. The Jefferson Park Historic District includes all or part of five subdivisions that were filed between 1905 and 1945, as well as three recently replated blocks or groups of lots. The land is generally flat with some slight rises in elevation, and streets are laid out in a rectilinear grid, except in the northwest corner, where simple curvilinear street patterns create wedge-shaped lots with large back yards. The Jefferson Park Historic District for the most part consists of one-story single-family houses, with a few duplexes and small apartment buildings. Some commercial buildings and large apartment complexes are located along the perimeter of the neighborhood, and these have largely been excluded from the boundaries of the historic district. A broad variety of architectural styles from the first half of the 20th century are represented in the neighborhood, including Bungalow, Spanish Colonial Revival, Pueblo Revival, Southwest, and various types of the National Folk and post-World War II Ranch styles. The Jefferson Park Historic District retains integrity in terms of location, design, setting, materials, workmanship, feeling, and association.

#### Narrative Description

The Jefferson Park Historic District contains 788 properties, including 736 single-family houses, 19 duplexes, 12 apartment building or complexes, 12 commercial buildings, one school, three churches, one condominium building, one municipal office building, one vacant building, and two buildings of unknown use. There is a broad range of building sizes, with large and small houses on relatively large lots. Lots are uniformly 150 feet deep, but widths range from 40–160 feet, with the average width being about 60 feet. Houses range in size from about 800 square feet to more than 2,000 square feet. About 96 percent of all buildings are single-story houses; there are only eight historic houses that were originally built with two stories, and about 21 other two-story structures, including modern commercial properties, apartment buildings, and additions to single-family houses. Throughout the neighborhood there is considerable variability in lot width, house width, and spacing between houses, but consistent setbacks of 30–35 ft produce uniform depth of front yards. Vegetation in the neighborhood includes cactus and native desert trees and shrubs, large deciduous trees, and palm trees. There are relatively few grass lawns. A variety of residential landscape types are found in Jefferson Park, including those defined in Akros (2007) as Mediterranean Exotic, Ornamental Desert, and Enhanced Desert, but the most common type is Remnant, where gravel and native desert grasses are predominant. Due to the size of the district (most of the area within a half-square mile) and the wide arterial streets that form its boundaries, the public view of Jefferson Park is primarily from the interior of the neighborhood, which is visually very distinct from the landscape that surrounds it.