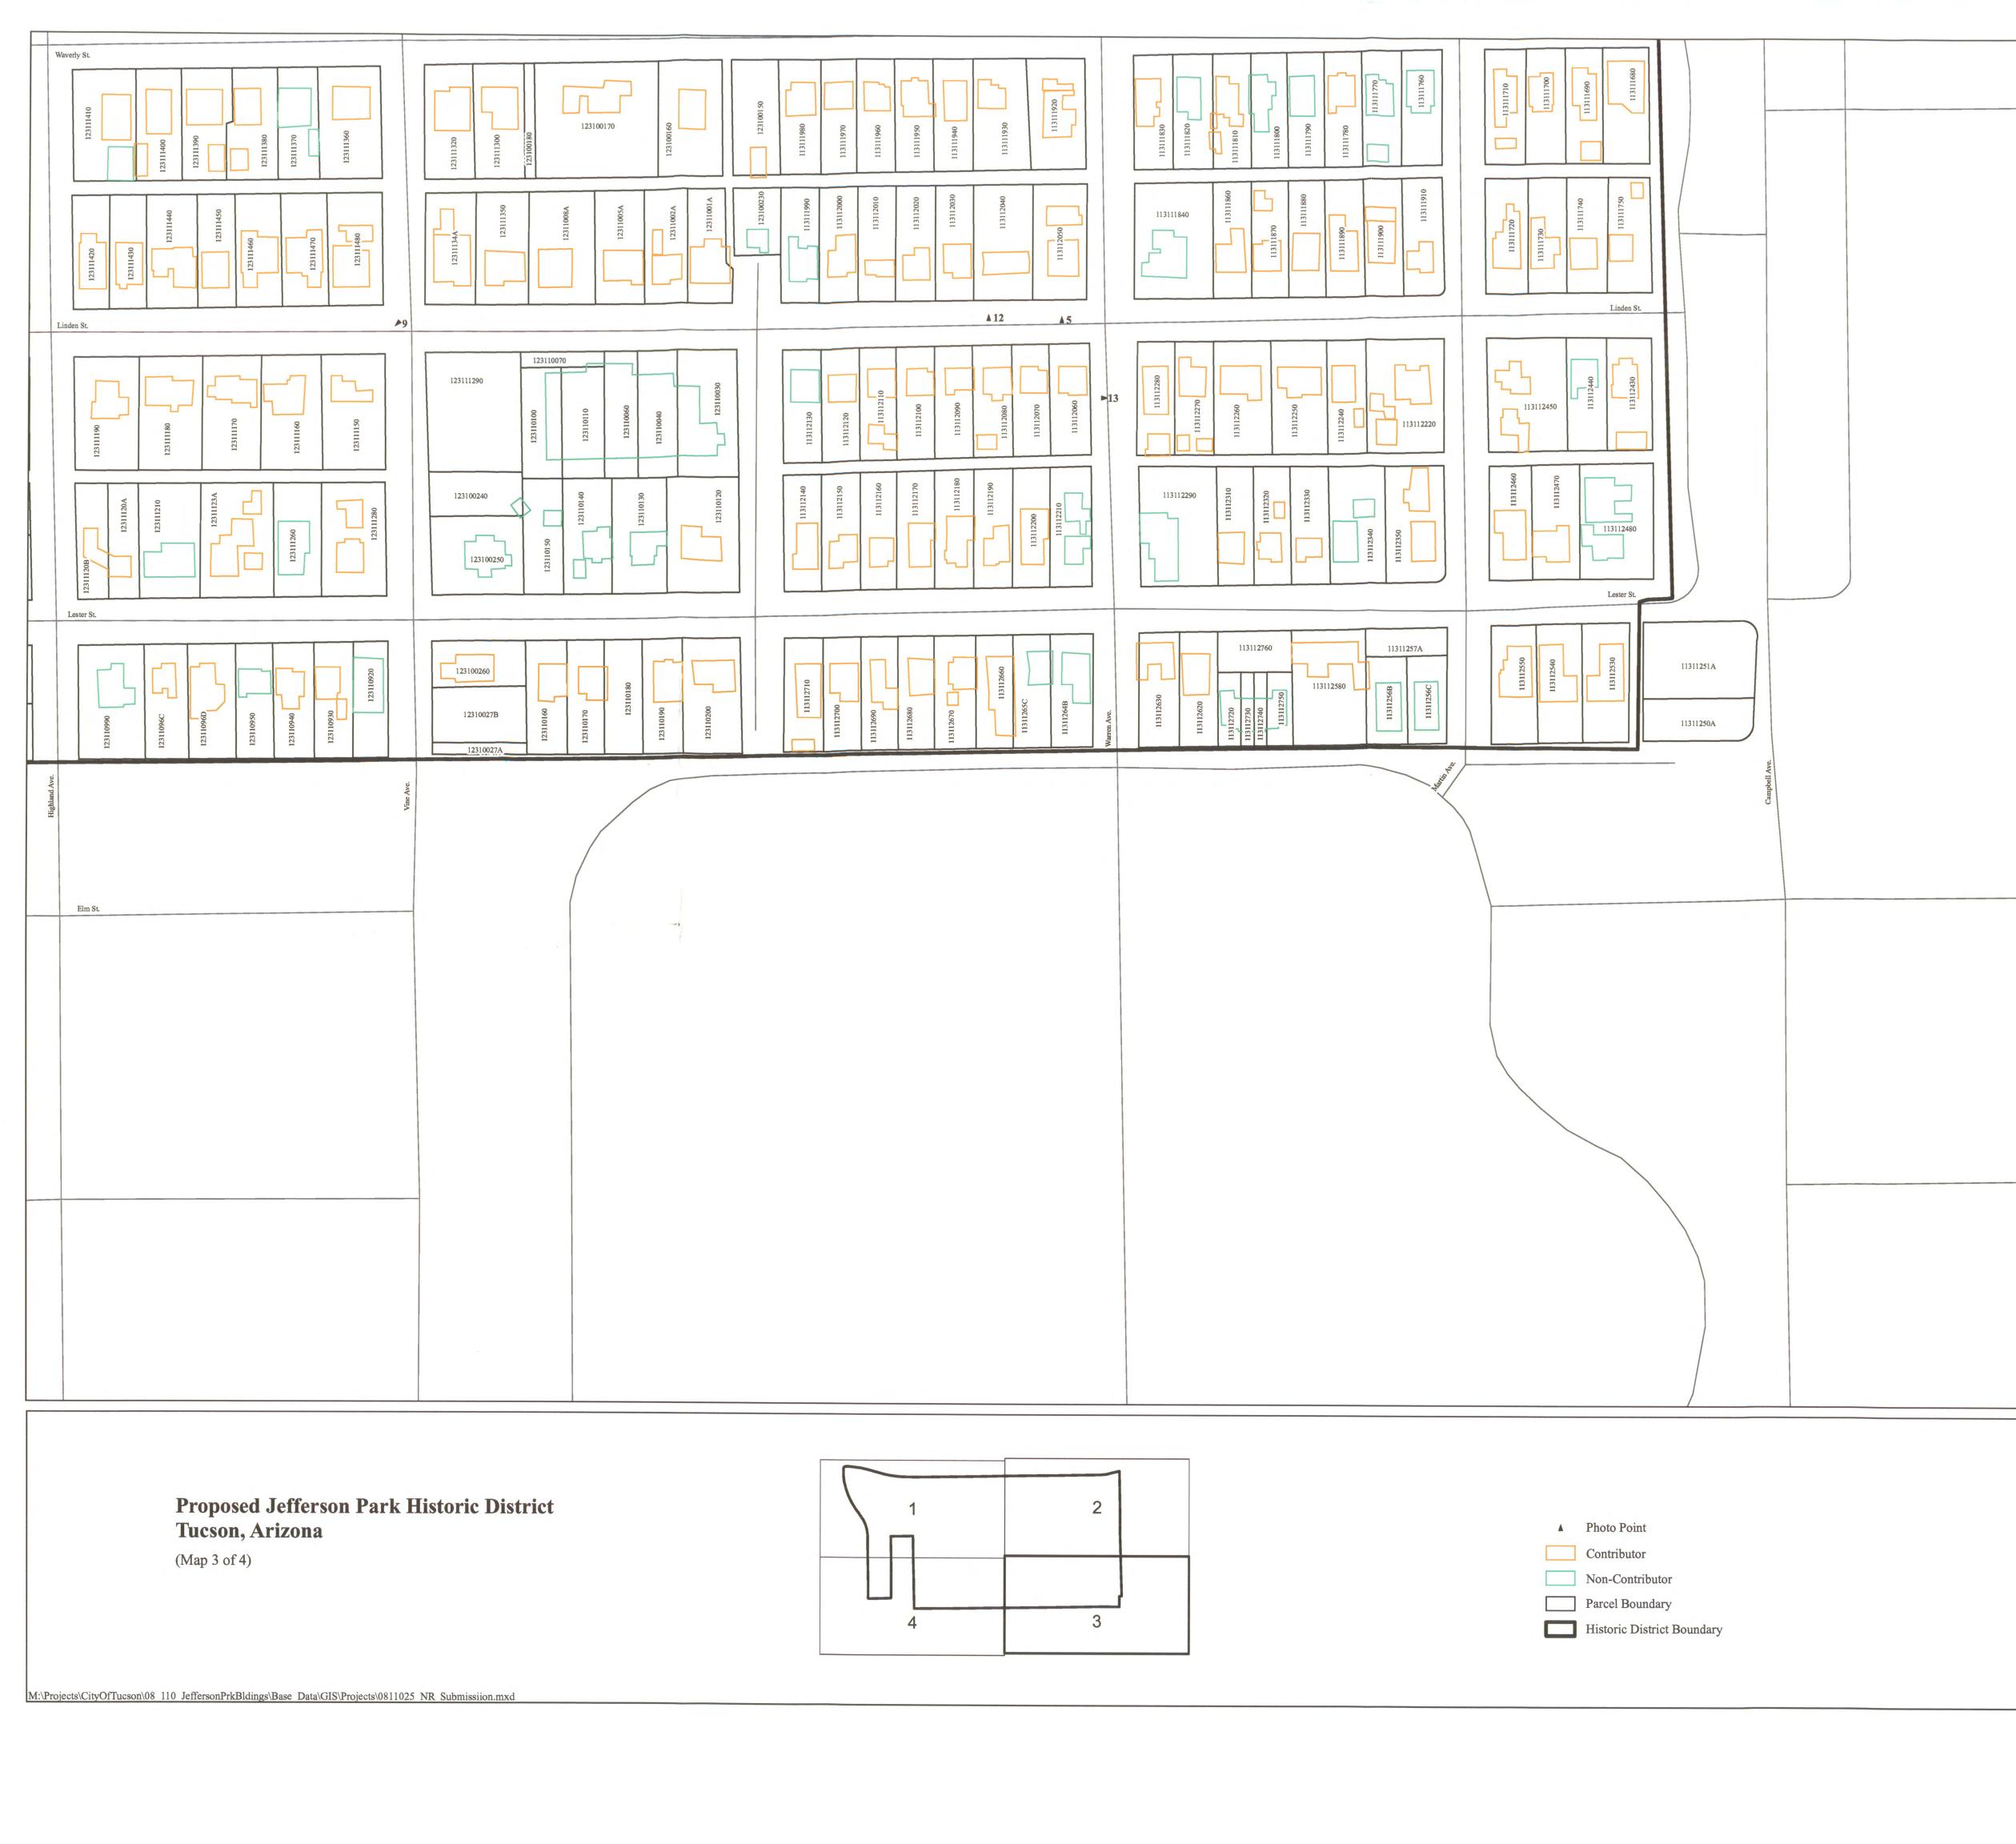

#### Summary Paragraph

The Jefferson Park Historic District is a 272-acre residential neighborhood located a half mile north of the University of Arizona campus. It consists of 788 properties in the north half of Section 6, Township 14 South, Range 14 East, in the area roughly bound by Euclid Avenue, Grant Street, Campbell Avenue, and the alley south of Lester Street. The Jefferson Park Historic District includes all or part of five subdivisions that were filed between 1905 and 1945, as well as three recently replated blocks or groups of lots. The land is generally flat with some slight rises in elevation, and streets are laid out in a rectilinear grid, except in the northwest corner, where simple curvilinear street patterns create wedge-shaped lots with large back yards. The Jefferson Park Historic District for the most part consists of one-story single-family houses, with a few duplexes and small apartment buildings. Some commercial buildings and large apartment complexes are located along the perimeter of the neighborhood, and these have largely been excluded from the boundaries of the historic district. A broad variety of architectural styles from the first half of the 20th century are represented in the neighborhood, including Bungalow, Spanish Colonial Revival, Pueblo Revival, Southwest, and various types of the National Folk and post-World War II Ranch styles. The Jefferson Park Historic District retains integrity in terms of location, design, setting, materials, workmanship, feeling, and association.

#### Narrative Description

The Jefferson Park Historic District contains 788 properties, including 736 single-family houses, 19 duplexes, 12 apartment building or complexes, 12 commercial buildings, one school, three churches, one condominium building, one municipal office building, one vacant building, and two buildings of unknown use. There is a broad range of building sizes, with large and small houses on relatively large lots. Lots are uniformly 150 feet deep, but widths range from 40–160 feet, with the average width being about 60 feet. Houses range in size from about 800 square feet to more than 2,000 square feet. About 96 percent of all buildings are single-story houses; there are only eight historic houses that were originally built with two stories, and about 21 other two-story structures, including modern commercial properties, apartment buildings, and additions to single-family houses. Throughout the neighborhood there is considerable variability in lot width, house width, and spacing between houses, but consistent setbacks of 30–35 ft produce uniform depth of front yards. Vegetation in the neighborhood includes cactus and native desert trees and shrubs, large deciduous trees, and palm trees. There are relatively few grass lawns. A variety of residential landscape types are found in Jefferson Park, including those defined in Akros (2007) as Mediterranean Exotic, Ornamental Desert, and Enhanced Desert, but the most common type is Remnant, where gravel and native desert grasses are predominant. Due to the size of the district (most of the area within a half-square mile) and the wide arterial streets that form its boundaries, the public view of Jefferson Park is primarily from the interior of the neighborhood, which is visually very distinct from the landscape that surrounds it.