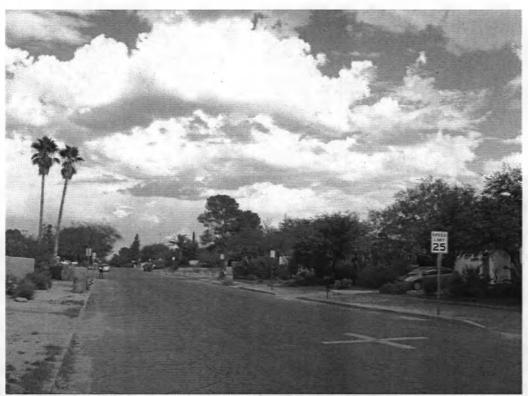

#### Narrative Description

The Jefferson Park Historic District contains 788 properties, including 736 single-family houses, 19 duplexes, 12 apartment building or complexes, 12 commercial buildings, one school, three churches, one condominium building, one municipal office building, one vacant building, and two buildings of unknown use. There is a broad range of building sizes, with large and small houses on relatively large lots. Lots are uniformly 150 feet deep, but widths range from 40–160 feet, with the average width being about 60 feet. Houses range in size from about 800 square feet to more than 2,000 square feet. About 96 percent of all buildings are single-story houses; there are only eight historic houses that were originally built with two stories, and about 21 other two-story structures, including modern commercial properties, apartment buildings, and additions to single-family houses. Throughout the neighborhood there is considerable variability in lot width, house width, and spacing between houses, but consistent setbacks of 30–35 ft produce uniform depth of front yards. Vegetation in the neighborhood includes cactus and native desert trees and shrubs, large deciduous trees, and palm trees. There are relatively few grass lawns. A variety of residential landscape types are found in Jefferson Park, including those defined in Akros (2007) as Mediterranean Exotic, Ornamental Desert, and Enhanced Desert, but the most common type is Remnant, where gravel and native desert grasses are predominant. Due to the size of the district (most of the area within a half-square mile) and the wide arterial streets that form its boundaries, the public view of Jefferson Park is primarily from the interior of the neighborhood, which is visually very distinct from the landscape that surrounds it.

Gridded streets with fairly uniform blocks are typical throughout most of the neighborhood, with the exception of Desert Highlands, a post-World War II subdivision in the northwest corner of the proposed district, which has two curvilinear streets. The primary orientation of the streetscape is east-west. Almost all houses front on the east-west streets, and the north-south streets provide pedestrian and vehicular access into the neighborhood and to the alleys. Campbell Avenue, Euclid Avenue, and Grant Street are major arterial streets that define the boundaries of the neighborhood. Park Avenue and Mountain Avenue are the primary north-south streets that handle most of the non-local traffic through the neighborhood. Many parts of the Jefferson Park Neighborhood do not have public sidewalks, and most of the existing sidewalks are of relatively recent construction. One resident pointed out the faint traces of a pedestrian trail that cut across the fronts of lots and stated that originally there were no sidewalks due to the low number of children that lived in the area. There are continuous public sidewalks on the main arterial streets that form the boundaries of the neighborhood (Grant Road, and Euclid and Campbell avenues). Some parts of the neighborhood have square poured concrete curbs, while many areas have no curbing. Several traffic circles were recently constructed at intersections as traffic calming features. Alleys with an east-west orientation bisect each block, providing access to the backs of lots, which occasionally have garages or carports.