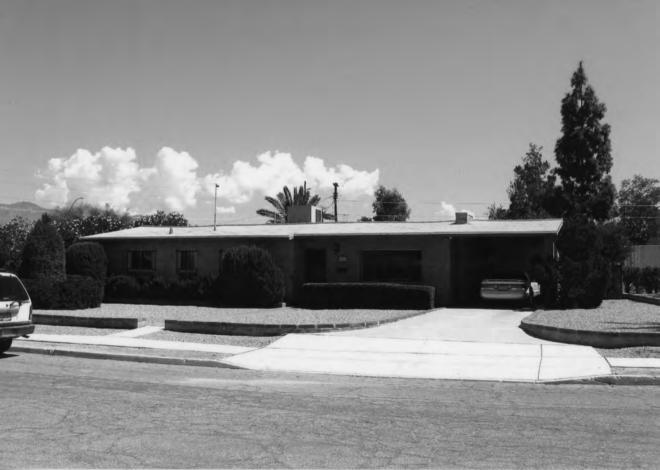

#### Summary Paragraph

The Jefferson Park Historic District is a 272-acre residential neighborhood located a half mile north of the University of Arizona campus. It consists of 788 properties in the north half of Section 6, Township 14 South, Range 14 East, in the area roughly bound by Euclid Avenue, Grant Street, Campbell Avenue, and the alley south of Lester Street. The Jefferson Park Historic District includes all or part of five subdivisions that were filed between 1905 and 1945, as well as three recently replated blocks or groups of lots. The land is generally flat with some slight rises in elevation, and streets are laid out in a rectilinear grid, except in the northwest corner, where simple curvilinear street patterns create wedge-shaped lots with large back yards. The Jefferson Park Historic District for the most part consists of one-story single-family houses, with a few duplexes and small apartment buildings. Some commercial buildings and large apartment complexes are located along the perimeter of the neighborhood, and these have largely been excluded from the boundaries of the historic district. A broad variety of architectural styles from the first half of the 20th century are represented in the neighborhood, including Bungalow, Spanish Colonial Revival, Pueblo Revival, Southwest, and various types of the National Folk and post-World War II Ranch styles. The Jefferson Park Historic District retains integrity in terms of location, design, setting, materials, workmanship, feeling, and association.

#### Narrative Description

The Jefferson Park Historic District contains 788 properties, including 736 single-family houses, 19 duplexes, 12 apartment building or complexes, 12 commercial buildings, one school, three churches, one condominium building, one municipal office building, one vacant building, and two buildings of unknown use. There is a broad range of building sizes, with large and small houses on relatively large lots. Lots are uniformly 150 feet deep, but widths range from 40–160 feet, with the average width being about 60 feet. Houses range in size from about 800 square feet to more than 2,000 square feet. About 96 percent of all buildings are single-story houses; there are only eight historic houses that were originally built with two stories, and about 21 other two-story structures, including modern commercial properties, apartment buildings, and additions to single-family houses. Throughout the neighborhood there is considerable variability in lot width, house width, and spacing between houses, but consistent setbacks of 30–35 ft produce uniform depth of front yards. Vegetation in the neighborhood includes cactus and native desert trees and shrubs, large deciduous trees, and palm trees. There are relatively few grass lawns. A variety of residential landscape types are found in Jefferson Park, including those defined in Akros (2007) as Mediterranean Exotic, Ornamental Desert, and Enhanced Desert, but the most common type is Remnant, where gravel and native desert grasses are predominant. Due to the size of the district (most of the area within a half-square mile) and the wide arterial streets that form its boundaries, the public view of Jefferson Park is primarily from the interior of the neighborhood, which is visually very distinct from the landscape that surrounds it.