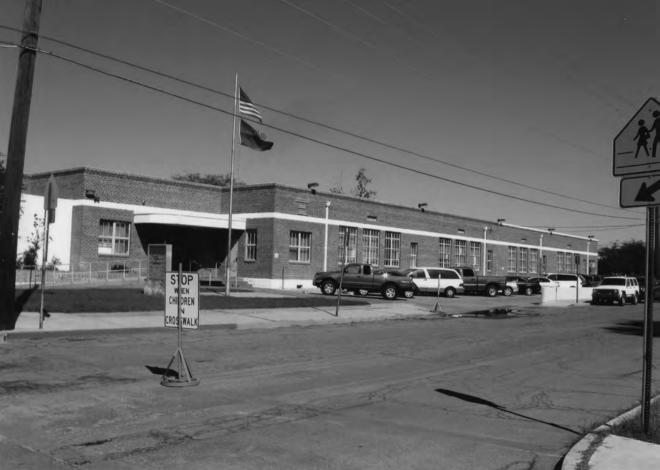

There is some encroachment of new commercial and multi-family residential construction in the southwest corner of the neighborhood, particularly along the west side of Park Avenue. Most of this recent construction has been excluded from the boundaries of the Jefferson Park Historic District. With very few exceptions, the area between Park and Campbell avenues is exclusively single-family homes. There are just a few neighborhood institutions within the boundaries of district, including Jefferson Park Elementary School and three churches. There are two small public parks within the boundaries of the neighborhood—a linear park along the west side of Campbell Avenue which serves as a buffer between the Jefferson Park Neighborhood and the traffic and noise of this arterial street, and the Likins Lester Street Landscape Garden in the 1500 block of East Lester Street.