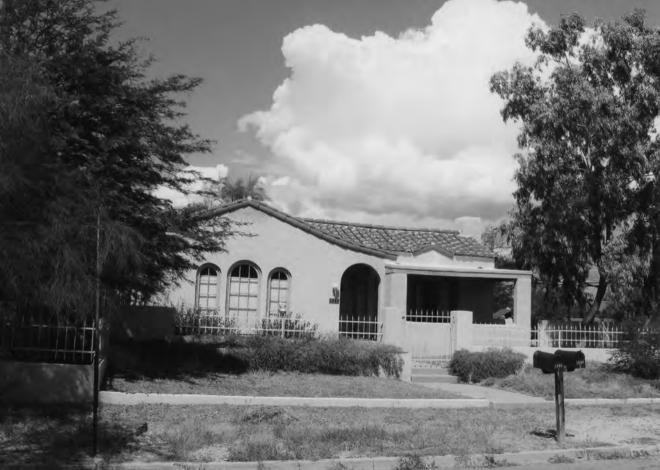

#### Summary Paragraph

The Jefferson Park Historic District is a 272-acre residential neighborhood located a half mile north of the University of Arizona campus. It consists of 788 properties in the north half of Section 6, Township 14 South, Range 14 East, in the area roughly bound by Euclid Avenue, Grant Street, Campbell Avenue, and the alley south of Lester Street. The Jefferson Park Historic District includes all or part of five subdivisions that were filed between 1905 and 1945, as well as three recently replated blocks or groups of lots. The land is generally flat with some slight rises in elevation, and streets are laid out in a rectilinear grid, except in the northwest corner, where simple curvilinear street patterns create wedge-shaped lots with large back yards. The Jefferson Park Historic District for the most part consists of one-story single-family houses, with a few duplexes and small apartment buildings. Some commercial buildings and large apartment complexes are located along the perimeter of the neighborhood, and these have largely been excluded from the boundaries of the historic district. A broad variety of architectural styles from the first half of the 20th century are represented in the neighborhood, including Bungalow, Spanish Colonial Revival, Pueblo Revival, Southwest, and various types of the National Folk and post-World War II Ranch styles. The Jefferson Park Historic District retains integrity in terms of location, design, setting, materials, workmanship, feeling, and association.

#### Narrative Description

The Jefferson Park Historic District contains 788 properties, including 736 single-family houses, 19 duplexes, 12 apartment building or complexes, 12 commercial buildings, one school, three churches, one condominium building, one municipal office building, one vacant building, and two buildings of unknown use. There is a broad range of building sizes, with large and small houses on relatively large lots. Lots are uniformly 150 feet deep, but widths range from 40–160 feet, with the average width being about 60 feet. Houses range in size from about 800 square feet to more than 2,000 square feet. About 96 percent of all buildings are single-story houses; there are only eight historic houses that were originally built with two stories, and about 21 other two-story structures, including modern commercial properties, apartment buildings, and additions to single-family houses. Throughout the neighborhood there is considerable variability in lot width, house width, and spacing between houses, but consistent setbacks of 30–35 ft produce uniform depth of front yards. Vegetation in the neighborhood includes cactus and native desert trees and shrubs, large deciduous trees, and palm trees. There are relatively few grass lawns. A variety of residential landscape types are found in Jefferson Park, including those defined in Akros (2007) as Mediterranean Exotic, Ornamental Desert, and Enhanced Desert, but the most common type is Remnant, where gravel and native desert grasses are predominant. Due to the size of the district (most of the area within a half-square mile) and the wide arterial streets that form its boundaries, the public view of Jefferson Park is primarily from the interior of the neighborhood, which is visually very distinct from the landscape that surrounds it.