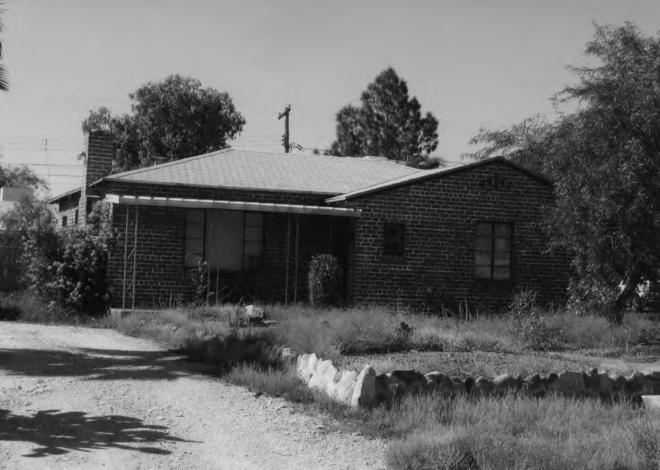

#### Narrative Description

The Jefferson Park Historic District contains 788 properties, including 736 single-family houses, 19 duplexes, 12 apartment building or complexes, 12 commercial buildings, one school, three churches, one condominium building, one municipal office building, one vacant building, and two buildings of unknown use. There is a broad range of building sizes, with large and small houses on relatively large lots. Lots are uniformly 150 feet deep, but widths range from 40–160 feet, with the average width being about 60 feet. Houses range in size from about 800 square feet to more than 2,000 square feet. About 96 percent of all buildings are single-story houses; there are only eight historic houses that were originally built with two stories, and about 21 other two-story structures, including modern commercial properties, apartment buildings, and additions to single-family houses. Throughout the neighborhood there is considerable variability in lot width, house width, and spacing between houses, but consistent setbacks of 30–35 ft produce uniform depth of front yards. Vegetation in the neighborhood includes cactus and native desert trees and shrubs, large deciduous trees, and palm trees. There are relatively few grass lawns. A variety of residential landscape types are found in Jefferson Park, including those defined in Akros (2007) as Mediterranean Exotic, Ornamental Desert, and Enhanced Desert, but the most common type is Remnant, where gravel and native desert grasses are predominant. Due to the size of the district (most of the area within a half-square mile) and the wide arterial streets that form its boundaries, the public view of Jefferson Park is primarily from the interior of the neighborhood, which is visually very distinct from the landscape that surrounds it.

Gridded streets with fairly uniform blocks are typical throughout most of the neighborhood, with the exception of Desert Highlands, a post-World War II subdivision in the northwest corner of the proposed district, which has two curvilinear streets. The primary orientation of the streetscape is east-west. Almost all houses front on the east-west streets, and the north-south streets provide pedestrian and vehicular access into the neighborhood and to the alleys. Campbell Avenue, Euclid Avenue, and Grant Street are major arterial streets that define the boundaries of the neighborhood. Park Avenue and Mountain Avenue are the primary north-south streets that handle most of the non-local traffic through the neighborhood. Many parts of the Jefferson Park Neighborhood do not have public sidewalks, and most of the existing sidewalks are of relatively recent construction. One resident pointed out the faint traces of a pedestrian trail that cut across the fronts of lots and stated that originally there were no sidewalks due to the low number of children that lived in the area. There are continuous public sidewalks on the main arterial streets that form the boundaries of the neighborhood (Grant Road, and Euclid and Campbell avenues). Some parts of the neighborhood have square poured concrete curbs, while many areas have no curbing. Several traffic circles were recently constructed at intersections as traffic calming features. Alleys with an east-west orientation bisect each block, providing access to the backs of lots, which occasionally have garages or carports.