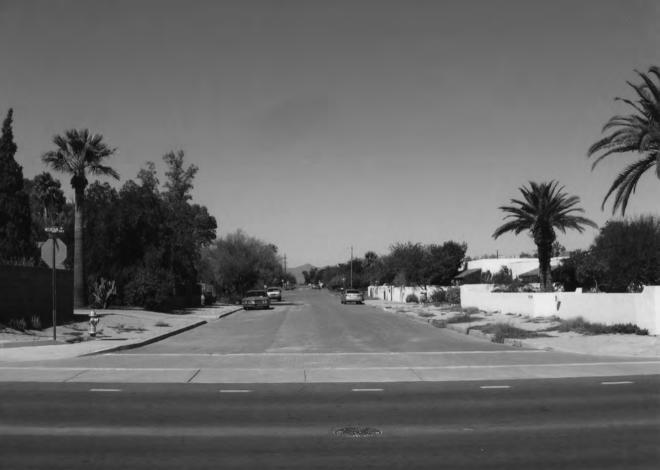

#### Narrative Description

The Jefferson Park Historic District contains 788 properties, including 736 single-family houses, 19 duplexes, 12 apartment building or complexes, 12 commercial buildings, one school, three churches, one condominium building, one municipal office building, one vacant building, and two buildings of unknown use. There is a broad range of building sizes, with large and small houses on relatively large lots. Lots are uniformly 150 feet deep, but widths range from 40–160 feet, with the average width being about 60 feet. Houses range in size from about 800 square feet to more than 2,000 square feet. About 96 percent of all buildings are single-story houses; there are only eight historic houses that were originally built with two stories, and about 21 other two-story structures, including modern commercial properties, apartment buildings, and additions to single-family houses. Throughout the neighborhood there is considerable variability in lot width, house width, and spacing between houses, but consistent setbacks of 30–35 ft produce uniform depth of front yards. Vegetation in the neighborhood includes cactus and native desert trees and shrubs, large deciduous trees, and palm trees. There are relatively few grass lawns. A variety of residential landscape types are found in Jefferson Park, including those defined in Akros (2007) as Mediterranean Exotic, Ornamental Desert, and Enhanced Desert, but the most common type is Remnant, where gravel and native desert grasses are predominant. Due to the size of the district (most of the area within a half-square mile) and the wide arterial streets that form its boundaries, the public view of Jefferson Park is primarily from the interior of the neighborhood, which is visually very distinct from the landscape that surrounds it.

Gridded streets with fairly uniform blocks are typical throughout most of the neighborhood, with the exception of Desert Highlands, a post-World War II subdivision in the northwest corner of the proposed district, which has two curvilinear streets. The primary orientation of the streetscape is east-west. Almost all houses front on the east-west streets, and the north-south streets provide pedestrian and vehicular access into the neighborhood and to the alleys. Campbell Avenue, Euclid Avenue, and Grant Street are major arterial streets that define the boundaries of the neighborhood. Park Avenue and Mountain Avenue are the primary north-south streets that handle most of the non-local traffic through the neighborhood. Many parts of the Jefferson Park Neighborhood do not have public sidewalks, and most of the existing sidewalks are of relatively recent construction. One resident pointed out the faint traces of a pedestrian trail that cut across the fronts of lots and stated that originally there were no sidewalks due to the low number of children that lived in the area. There are continuous public sidewalks on the main arterial streets that form the boundaries of the neighborhood (Grant Road, and Euclid and Campbell avenues). Some parts of the neighborhood have square poured concrete curbs, while many areas have no curbing. Several traffic circles were recently constructed at intersections as traffic calming features. Alleys with an east-west orientation bisect each block, providing access to the backs of lots, which occasionally have garages or carports.