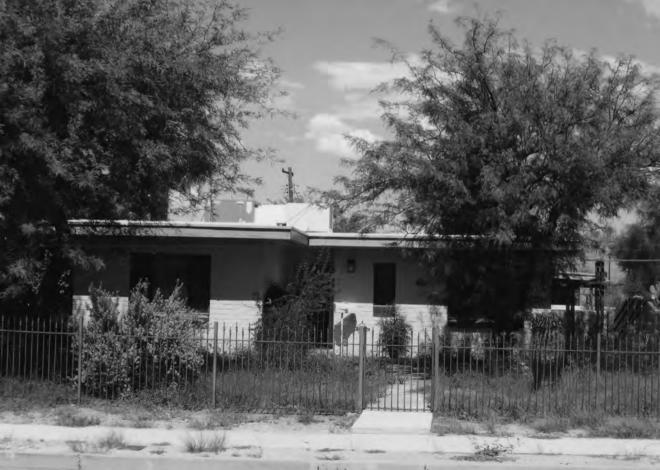

#### Summary Paragraph

The Jefferson Park Historic District is a 272-acre residential neighborhood located a half mile north of the University of Arizona campus. It consists of 788 properties in the north half of Section 6, Township 14 South, Range 14 East, in the area roughly bound by Euclid Avenue, Grant Street, Campbell Avenue, and the alley south of Lester Street. The Jefferson Park Historic District includes all or part of five subdivisions that were filed between 1905 and 1945, as well as three recently replated blocks or groups of lots. The land is generally flat with some slight rises in elevation, and streets are laid out in a rectilinear grid, except in the northwest corner, where simple curvilinear street patterns create wedge-shaped lots with large back yards. The Jefferson Park Historic District for the most part consists of one-story single-family houses, with a few duplexes and small apartment buildings. Some commercial buildings and large apartment complexes are located along the perimeter of the neighborhood, and these have largely been excluded from the boundaries of the historic district. A broad variety of architectural styles from the first half of the 20th century are represented in the neighborhood, including Bungalow, Spanish Colonial Revival, Pueblo Revival, Southwest, and various types of the National Folk and post-World War II Ranch styles. The Jefferson Park Historic District retains integrity in terms of location, design, setting, materials, workmanship, feeling, and association.

#### Narrative Description

The Jefferson Park Historic District contains 788 properties, including 736 single-family houses, 19 duplexes, 12 apartment building or complexes, 12 commercial buildings, one school, three churches, one condominium building, one municipal office building, one vacant building, and two buildings of unknown use. There is a broad range of building sizes, with large and small houses on relatively large lots. Lots are uniformly 150 feet deep, but widths range from 40–160 feet, with the average width being about 60 feet. Houses range in size from about 800 square feet to more than 2,000 square feet. About 96 percent of all buildings are single-story houses; there are only eight historic houses that were originally built with two stories, and about 21 other two-story structures, including modern commercial properties, apartment buildings, and additions to single-family houses. Throughout the neighborhood there is considerable variability in lot width, house width, and spacing between houses, but consistent setbacks of 30–35 ft produce uniform depth of front yards. Vegetation in the neighborhood includes cactus and native desert trees and shrubs, large deciduous trees, and palm trees. There are relatively few grass lawns. A variety of residential landscape types are found in Jefferson Park, including those defined in Akros (2007) as Mediterranean Exotic, Ornamental Desert, and Enhanced Desert, but the most common type is Remnant, where gravel and native desert grasses are predominant. Due to the size of the district (most of the area within a half-square mile) and the wide arterial streets that form its boundaries, the public view of Jefferson Park is primarily from the interior of the neighborhood, which is visually very distinct from the landscape that surrounds it.