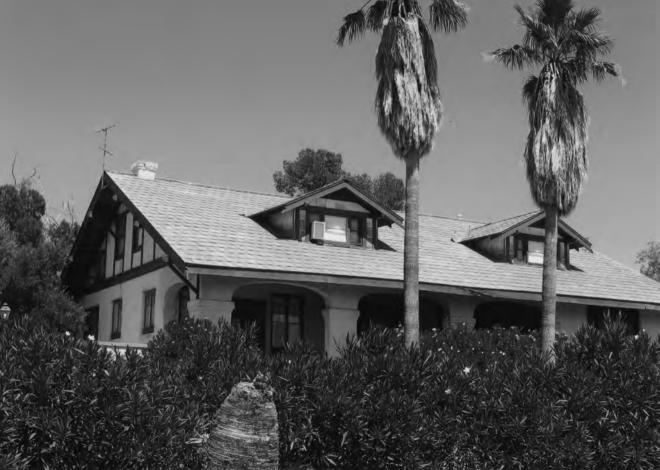

#### Summary Paragraph

The Jefferson Park Historic District is a 272-acre residential neighborhood located a half mile north of the University of Arizona campus. It consists of 788 properties in the north half of Section 6, Township 14 South, Range 14 East, in the area roughly bound by Euclid Avenue, Grant Street, Campbell Avenue, and the alley south of Lester Street. The Jefferson Park Historic District includes all or part of five subdivisions that were filed between 1905 and 1945, as well as three recently replated blocks or groups of lots. The land is generally flat with some slight rises in elevation, and streets are laid out in a rectilinear grid, except in the northwest corner, where simple curvilinear street patterns create wedge-shaped lots with large back yards. The Jefferson Park Historic District for the most part consists of one-story single-family houses, with a few duplexes and small apartment buildings. Some commercial buildings and large apartment complexes are located along the perimeter of the neighborhood, and these have largely been excluded from the boundaries of the historic district. A broad variety of architectural styles from the first half of the 20th century are represented in the neighborhood, including Bungalow, Spanish Colonial Revival, Pueblo Revival, Southwest, and various types of the National Folk and post-World War II Ranch styles. The Jefferson Park Historic District retains integrity in terms of location, design, setting, materials, workmanship, feeling, and association.