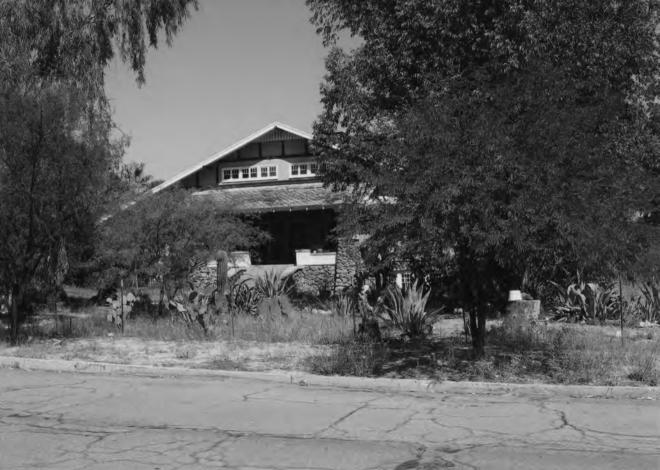

#### Narrative Description

The Jefferson Park Historic District contains 788 properties, including 736 single-family houses, 19 duplexes, 12 apartment building or complexes, 12 commercial buildings, one school, three churches, one condominium building, one municipal office building, one vacant building, and two buildings of unknown use. There is a broad range of building sizes, with large and small houses on relatively large lots. Lots are uniformly 150 feet deep, but widths range from 40–160 feet, with the average width being about 60 feet. Houses range in size from about 800 square feet to more than 2,000 square feet. About 96 percent of all buildings are single-story houses; there are only eight historic houses that were originally built with two stories, and about 21 other two-story structures, including modern commercial properties, apartment buildings, and additions to single-family houses. Throughout the neighborhood there is considerable variability in lot width, house width, and spacing between houses, but consistent setbacks of 30–35 ft produce uniform depth of front yards. Vegetation in the neighborhood includes cactus and native desert trees and shrubs, large deciduous trees, and palm trees. There are relatively few grass lawns. A variety of residential landscape types are found in Jefferson Park, including those defined in Akros (2007) as Mediterranean Exotic, Ornamental Desert, and Enhanced Desert, but the most common type is Remnant, where gravel and native desert grasses are predominant. Due to the size of the district (most of the area within a half-square mile) and the wide arterial streets that form its boundaries, the public view of Jefferson Park is primarily from the interior of the neighborhood, which is visually very distinct from the landscape that surrounds it.