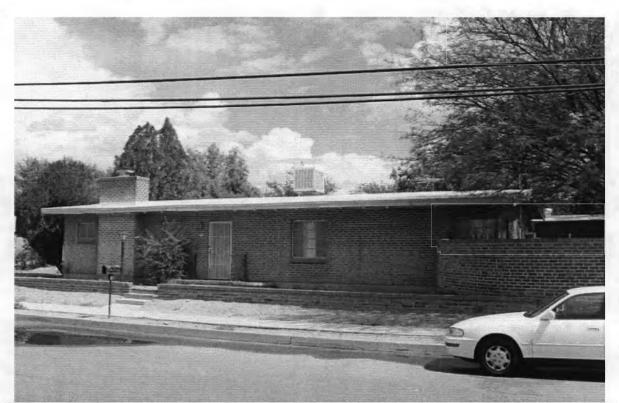

#### Narrative Description

The Jefferson Park Historic District contains 788 properties, including 736 single-family houses, 19 duplexes, 12 apartment building or complexes, 12 commercial buildings, one school, three churches, one condominium building, one municipal office building, one vacant building, and two buildings of unknown use. There is a broad range of building sizes, with large and small houses on relatively large lots. Lots are uniformly 150 feet deep, but widths range from 40–160 feet, with the average width being about 60 feet. Houses range in size from about 800 square feet to more than 2,000 square feet. About 96 percent of all buildings are single-story houses; there are only eight historic houses that were originally built with two stories, and about 21 other two-story structures, including modern commercial properties, apartment buildings, and additions to single-family houses. Throughout the neighborhood there is considerable variability in lot width, house width, and spacing between houses, but consistent setbacks of 30–35 ft produce uniform depth of front yards. Vegetation in the neighborhood includes cactus and native desert trees and shrubs, large deciduous trees, and palm trees. There are relatively few grass lawns. A variety of residential landscape types are found in Jefferson Park, including those defined in Akros (2007) as Mediterranean Exotic, Ornamental Desert, and Enhanced Desert, but the most common type is Remnant, where gravel and native desert grasses are predominant. Due to the size of the district (most of the area within a half-square mile) and the wide arterial streets that form its boundaries, the public view of Jefferson Park is primarily from the interior of the neighborhood, which is visually very distinct from the landscape that surrounds it.

Gridded streets with fairly uniform blocks are typical throughout most of the neighborhood, with the exception of Desert Highlands, a post-World War II subdivision in the northwest corner of the proposed district, which has two curvilinear streets. The primary orientation of the streetscape is east-west. Almost all houses front on the east-west streets, and the north-south streets provide pedestrian and vehicular access into the neighborhood and to the alleys. Campbell Avenue, Euclid Avenue, and Grant Street are major arterial streets that define the boundaries of the neighborhood. Park Avenue and Mountain Avenue are the primary north-south streets that handle most of the non-local traffic through the neighborhood. Many parts of the Jefferson Park Neighborhood do not have public sidewalks, and most of the existing sidewalks are of relatively recent construction. One resident pointed out the faint traces of a pedestrian trail that cut across the fronts of lots and stated that originally there were no sidewalks due to the low number of children that lived in the area. There are continuous public sidewalks on the main arterial streets that form the boundaries of the neighborhood (Grant Road, and Euclid and Campbell avenues). Some parts of the neighborhood have square poured concrete curbs, while many areas have no curbing. Several traffic circles were recently constructed at intersections as traffic calming features. Alleys with an east-west orientation bisect each block, providing access to the backs of lots, which occasionally have garages or carports.