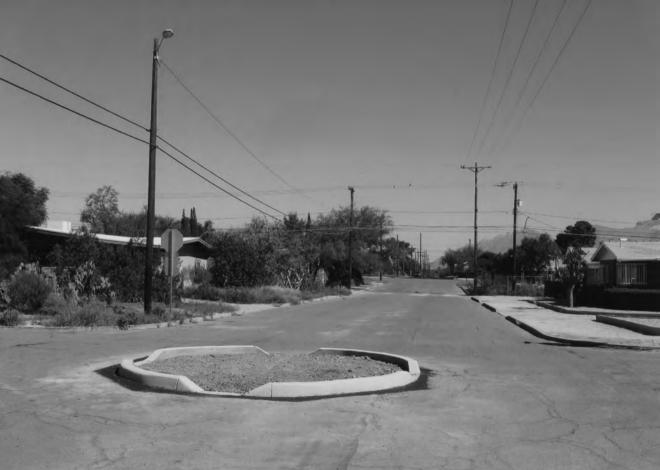

Gridded streets with fairly uniform blocks are typical throughout most of the neighborhood, with the exception of Desert Highlands, a post-World War II subdivision in the northwest corner of the proposed district, which has two curvilinear streets. The primary orientation of the streetscape is east-west. Almost all houses front on the east-west streets, and the north-south streets provide pedestrian and vehicular access into the neighborhood and to the alleys. Campbell Avenue, Euclid Avenue, and Grant Street are major arterial streets that define the boundaries of the neighborhood. Park Avenue and Mountain Avenue are the primary north-south streets that handle most of the non-local traffic through the neighborhood. Many parts of the Jefferson Park Neighborhood do not have public sidewalks, and most of the existing sidewalks are of relatively recent construction. One resident pointed out the faint traces of a pedestrian trail that cut across the fronts of lots and stated that originally there were no sidewalks due to the low number of children that lived in the area. There are continuous public sidewalks on the main arterial streets that form the boundaries of the neighborhood (Grant Road, and Euclid and Campbell avenues). Some parts of the neighborhood have square poured concrete curbs, while many areas have no curbing. Several traffic circles were recently constructed at intersections as traffic calming features. Alleys with an east-west orientation bisect each block, providing access to the backs of lots, which occasionally have garages or carports.

While the postwar boom transformed Jefferson Park from an isolated rural landscape into a modern suburban neighborhood, the past 50 years of urban development have continued to affect the area. Jefferson Park is no longer on the outskirts of town, but in the middle of a large metropolitan area and, along with the ongoing expansion of the University of Arizona campus, has brought increased automobile traffic through the area. Transportation-related issues have had the greatest impact on the neighborhood. Starting in the 1960s, major arterial streets surrounding the neighborhood—Grant Road, Euclid Avenue, and Campbell Avenue—have been widened to accommodate a much higher volume of traffic. In addition, Park Avenue and Mountain Avenue, which pass through the center of the neighborhood, have become major thoroughfares between the university and neighborhoods to the north. Since 2002, municipal improvement projects have helped to mitigate the effects of traffic on the neighborhood, with construction of a restricted-access frontage road on Campbell Avenue, a bike path on Mountain Avenue, and most recently, the installation of traffic circles at intersections throughout Jefferson Park. The first sidewalks were built in the east part of the neighborhood as well, out of concern for the safety of children walking to Jefferson Park Elementary School.