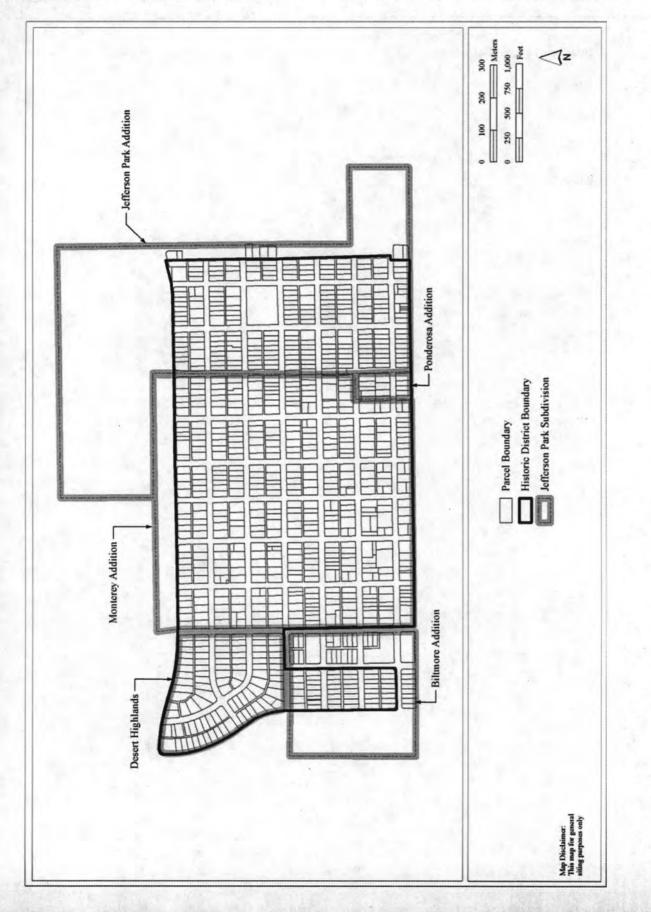

#### Summary Paragraph

The Jefferson Park Historic District is a 272-acre residential neighborhood located a half mile north of the University of Arizona campus. It consists of 788 properties in the north half of Section 6, Township 14 South, Range 14 East, in the area roughly bound by Euclid Avenue, Grant Street, Campbell Avenue, and the alley south of Lester Street. The Jefferson Park Historic District includes all or part of five subdivisions that were filed between 1905 and 1945, as well as three recently replated blocks or groups of lots. The land is generally flat with some slight rises in elevation, and streets are laid out in a rectilinear grid, except in the northwest corner, where simple curvilinear street patterns create wedge-shaped lots with large back yards. The Jefferson Park Historic District for the most part consists of one-story single-family houses, with a few duplexes and small apartment buildings. Some commercial buildings and large apartment complexes are located along the perimeter of the neighborhood, and these have largely been excluded from the boundaries of the historic district. A broad variety of architectural styles from the first half of the 20th century are represented in the neighborhood, including Bungalow, Spanish Colonial Revival, Pueblo Revival, Southwest, and various types of the National Folk and post-World War II Ranch styles. The Jefferson Park Historic District retains integrity in terms of location, design, setting, materials, workmanship, feeling, and association.