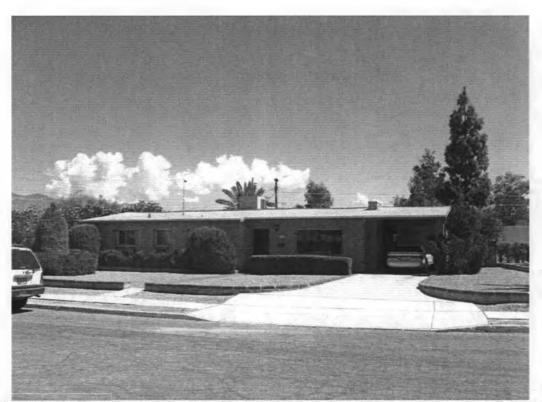

#### Narrative Description

The Jefferson Park Historic District contains 788 properties, including 736 single-family houses, 19 duplexes, 12 apartment building or complexes, 12 commercial buildings, one school, three churches, one condominium building, one municipal office building, one vacant building, and two buildings of unknown use. There is a broad range of building sizes, with large and small houses on relatively large lots. Lots are uniformly 150 feet deep, but widths range from 40–160 feet, with the average width being about 60 feet. Houses range in size from about 800 square feet to more than 2,000 square feet. About 96 percent of all buildings are single-story houses; there are only eight historic houses that were originally built with two stories, and about 21 other two-story structures, including modern commercial properties, apartment buildings, and additions to single-family houses. Throughout the neighborhood there is considerable variability in lot width, house width, and spacing between houses, but consistent setbacks of 30–35 ft produce uniform depth of front yards. Vegetation in the neighborhood includes cactus and native desert trees and shrubs, large deciduous trees, and palm trees. There are relatively few grass lawns. A variety of residential landscape types are found in Jefferson Park, including those defined in Akros (2007) as Mediterranean Exotic, Ornamental Desert, and Enhanced Desert, but the most common type is Remnant, where gravel and native desert grasses are predominant. Due to the size of the district (most of the area within a half-square mile) and the wide arterial streets that form its boundaries, the public view of Jefferson Park is primarily from the interior of the neighborhood, which is visually very distinct from the landscape that surrounds it.