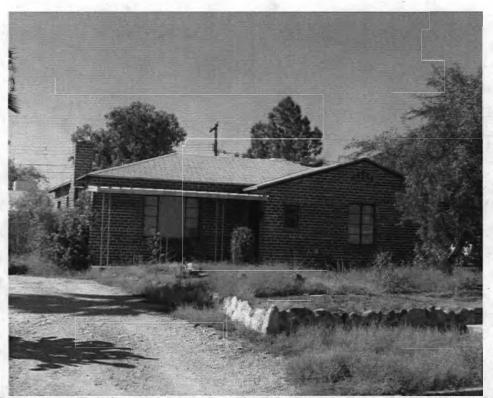

#### Summary Paragraph

The Jefferson Park Historic District is a 272-acre residential neighborhood located a half mile north of the University of Arizona campus. It consists of 788 properties in the north half of Section 6, Township 14 South, Range 14 East, in the area roughly bound by Euclid Avenue, Grant Street, Campbell Avenue, and the alley south of Lester Street. The Jefferson Park Historic District includes all or part of five subdivisions that were filed between 1905 and 1945, as well as three recently replated blocks or groups of lots. The land is generally flat with some slight rises in elevation, and streets are laid out in a rectilinear grid, except in the northwest corner, where simple curvilinear street patterns create wedge-shaped lots with large back yards. The Jefferson Park Historic District for the most part consists of one-story single-family houses, with a few duplexes and small apartment buildings. Some commercial buildings and large apartment complexes are located along the perimeter of the neighborhood, and these have largely been excluded from the boundaries of the historic district. A broad variety of architectural styles from the first half of the 20th century are represented in the neighborhood, including Bungalow, Spanish Colonial Revival, Pueblo Revival, Southwest, and various types of the National Folk and post-World War II Ranch styles. The Jefferson Park Historic District retains integrity in terms of location, design, setting, materials, workmanship, feeling, and association.

#### Narrative Description

The Jefferson Park Historic District contains 788 properties, including 736 single-family houses, 19 duplexes, 12 apartment building or complexes, 12 commercial buildings, one school, three churches, one condominium building, one municipal office building, one vacant building, and two buildings of unknown use. There is a broad range of building sizes, with large and small houses on relatively large lots. Lots are uniformly 150 feet deep, but widths range from 40–160 feet, with the average width being about 60 feet. Houses range in size from about 800 square feet to more than 2,000 square feet. About 96 percent of all buildings are single-story houses; there are only eight historic houses that were originally built with two stories, and about 21 other two-story structures, including modern commercial properties, apartment buildings, and additions to single-family houses. Throughout the neighborhood there is considerable variability in lot width, house width, and spacing between houses, but consistent setbacks of 30–35 ft produce uniform depth of front yards. Vegetation in the neighborhood includes cactus and native desert trees and shrubs, large deciduous trees, and palm trees. There are relatively few grass lawns. A variety of residential landscape types are found in Jefferson Park, including those defined in Akros (2007) as Mediterranean Exotic, Ornamental Desert, and Enhanced Desert, but the most common type is Remnant, where gravel and native desert grasses are predominant. Due to the size of the district (most of the area within a half-square mile) and the wide arterial streets that form its boundaries, the public view of Jefferson Park is primarily from the interior of the neighborhood, which is visually very distinct from the landscape that surrounds it.