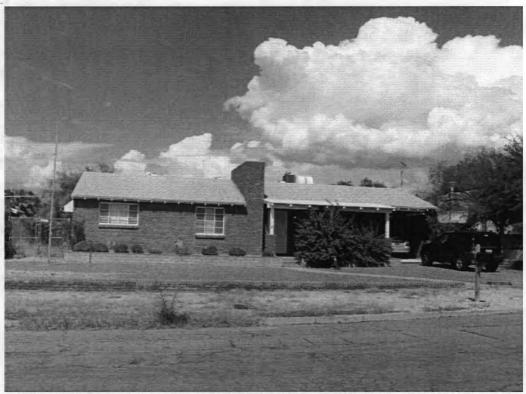

#### Narrative Description

The Jefferson Park Historic District contains 788 properties, including 736 single-family houses, 19 duplexes, 12 apartment building or complexes, 12 commercial buildings, one school, three churches, one condominium building, one municipal office building, one vacant building, and two buildings of unknown use. There is a broad range of building sizes, with large and small houses on relatively large lots. Lots are uniformly 150 feet deep, but widths range from 40–160 feet, with the average width being about 60 feet. Houses range in size from about 800 square feet to more than 2,000 square feet. About 96 percent of all buildings are single-story houses; there are only eight historic houses that were originally built with two stories, and about 21 other two-story structures, including modern commercial properties, apartment buildings, and additions to single-family houses. Throughout the neighborhood there is considerable variability in lot width, house width, and spacing between houses, but consistent setbacks of 30–35 ft produce uniform depth of front yards. Vegetation in the neighborhood includes cactus and native desert trees and shrubs, large deciduous trees, and palm trees. There are relatively few grass lawns. A variety of residential landscape types are found in Jefferson Park, including those defined in Akros (2007) as Mediterranean Exotic, Ornamental Desert, and Enhanced Desert, but the most common type is Remnant, where gravel and native desert grasses are predominant. Due to the size of the district (most of the area within a half-square mile) and the wide arterial streets that form its boundaries, the public view of Jefferson Park is primarily from the interior of the neighborhood, which is visually very distinct from the landscape that surrounds it.