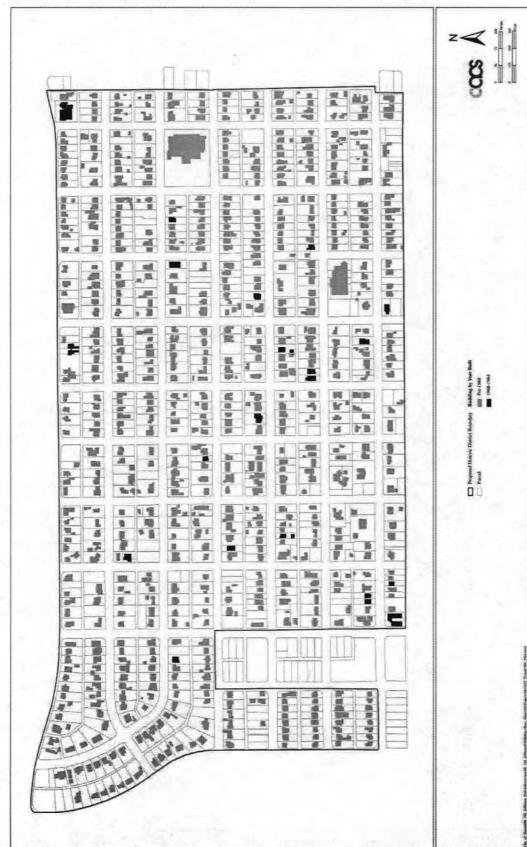

#### Summary Paragraph

The Jefferson Park Historic District is a 272-acre residential neighborhood located a half mile north of the University of Arizona campus. It consists of 788 properties in the north half of Section 6, Township 14 South, Range 14 East, in the area roughly bound by Euclid Avenue, Grant Street, Campbell Avenue, and the alley south of Lester Street. The Jefferson Park Historic District includes all or part of five subdivisions that were filed between 1905 and 1945, as well as three recently replated blocks or groups of lots. The land is generally flat with some slight rises in elevation, and streets are laid out in a rectilinear grid, except in the northwest corner, where simple curvilinear street patterns create wedge-shaped lots with large back yards. The Jefferson Park Historic District for the most part consists of one-story single-family houses, with a few duplexes and small apartment buildings. Some commercial buildings and large apartment complexes are located along the perimeter of the neighborhood, and these have largely been excluded from the boundaries of the historic district. A broad variety of architectural styles from the first half of the 20th century are represented in the neighborhood, including Bungalow, Spanish Colonial Revival, Pueblo Revival, Southwest, and various types of the National Folk and post-World War II Ranch styles. The Jefferson Park Historic District retains integrity in terms of location, design, setting, materials, workmanship, feeling, and association.

#### Narrative Description

The Jefferson Park Historic District contains 788 properties, including 736 single-family houses, 19 duplexes, 12 apartment building or complexes, 12 commercial buildings, one school, three churches, one condominium building, one municipal office building, one vacant building, and two buildings of unknown use. There is a broad range of building sizes, with large and small houses on relatively large lots. Lots are uniformly 150 feet deep, but widths range from 40–160 feet, with the average width being about 60 feet. Houses range in size from about 800 square feet to more than 2,000 square feet. About 96 percent of all buildings are single-story houses; there are only eight historic houses that were originally built with two stories, and about 21 other two-story structures, including modern commercial properties, apartment buildings, and additions to single-family houses. Throughout the neighborhood there is considerable variability in lot width, house width, and spacing between houses, but consistent setbacks of 30–35 ft produce uniform depth of front yards. Vegetation in the neighborhood includes cactus and native desert trees and shrubs, large deciduous trees, and palm trees. There are relatively few grass lawns. A variety of residential landscape types are found in Jefferson Park, including those defined in Akros (2007) as Mediterranean Exotic, Ornamental Desert, and Enhanced Desert, but the most common type is Remnant, where gravel and native desert grasses are predominant. Due to the size of the district (most of the area within a half-square mile) and the wide arterial streets that form its boundaries, the public view of Jefferson Park is primarily from the interior of the neighborhood, which is visually very distinct from the landscape that surrounds it.