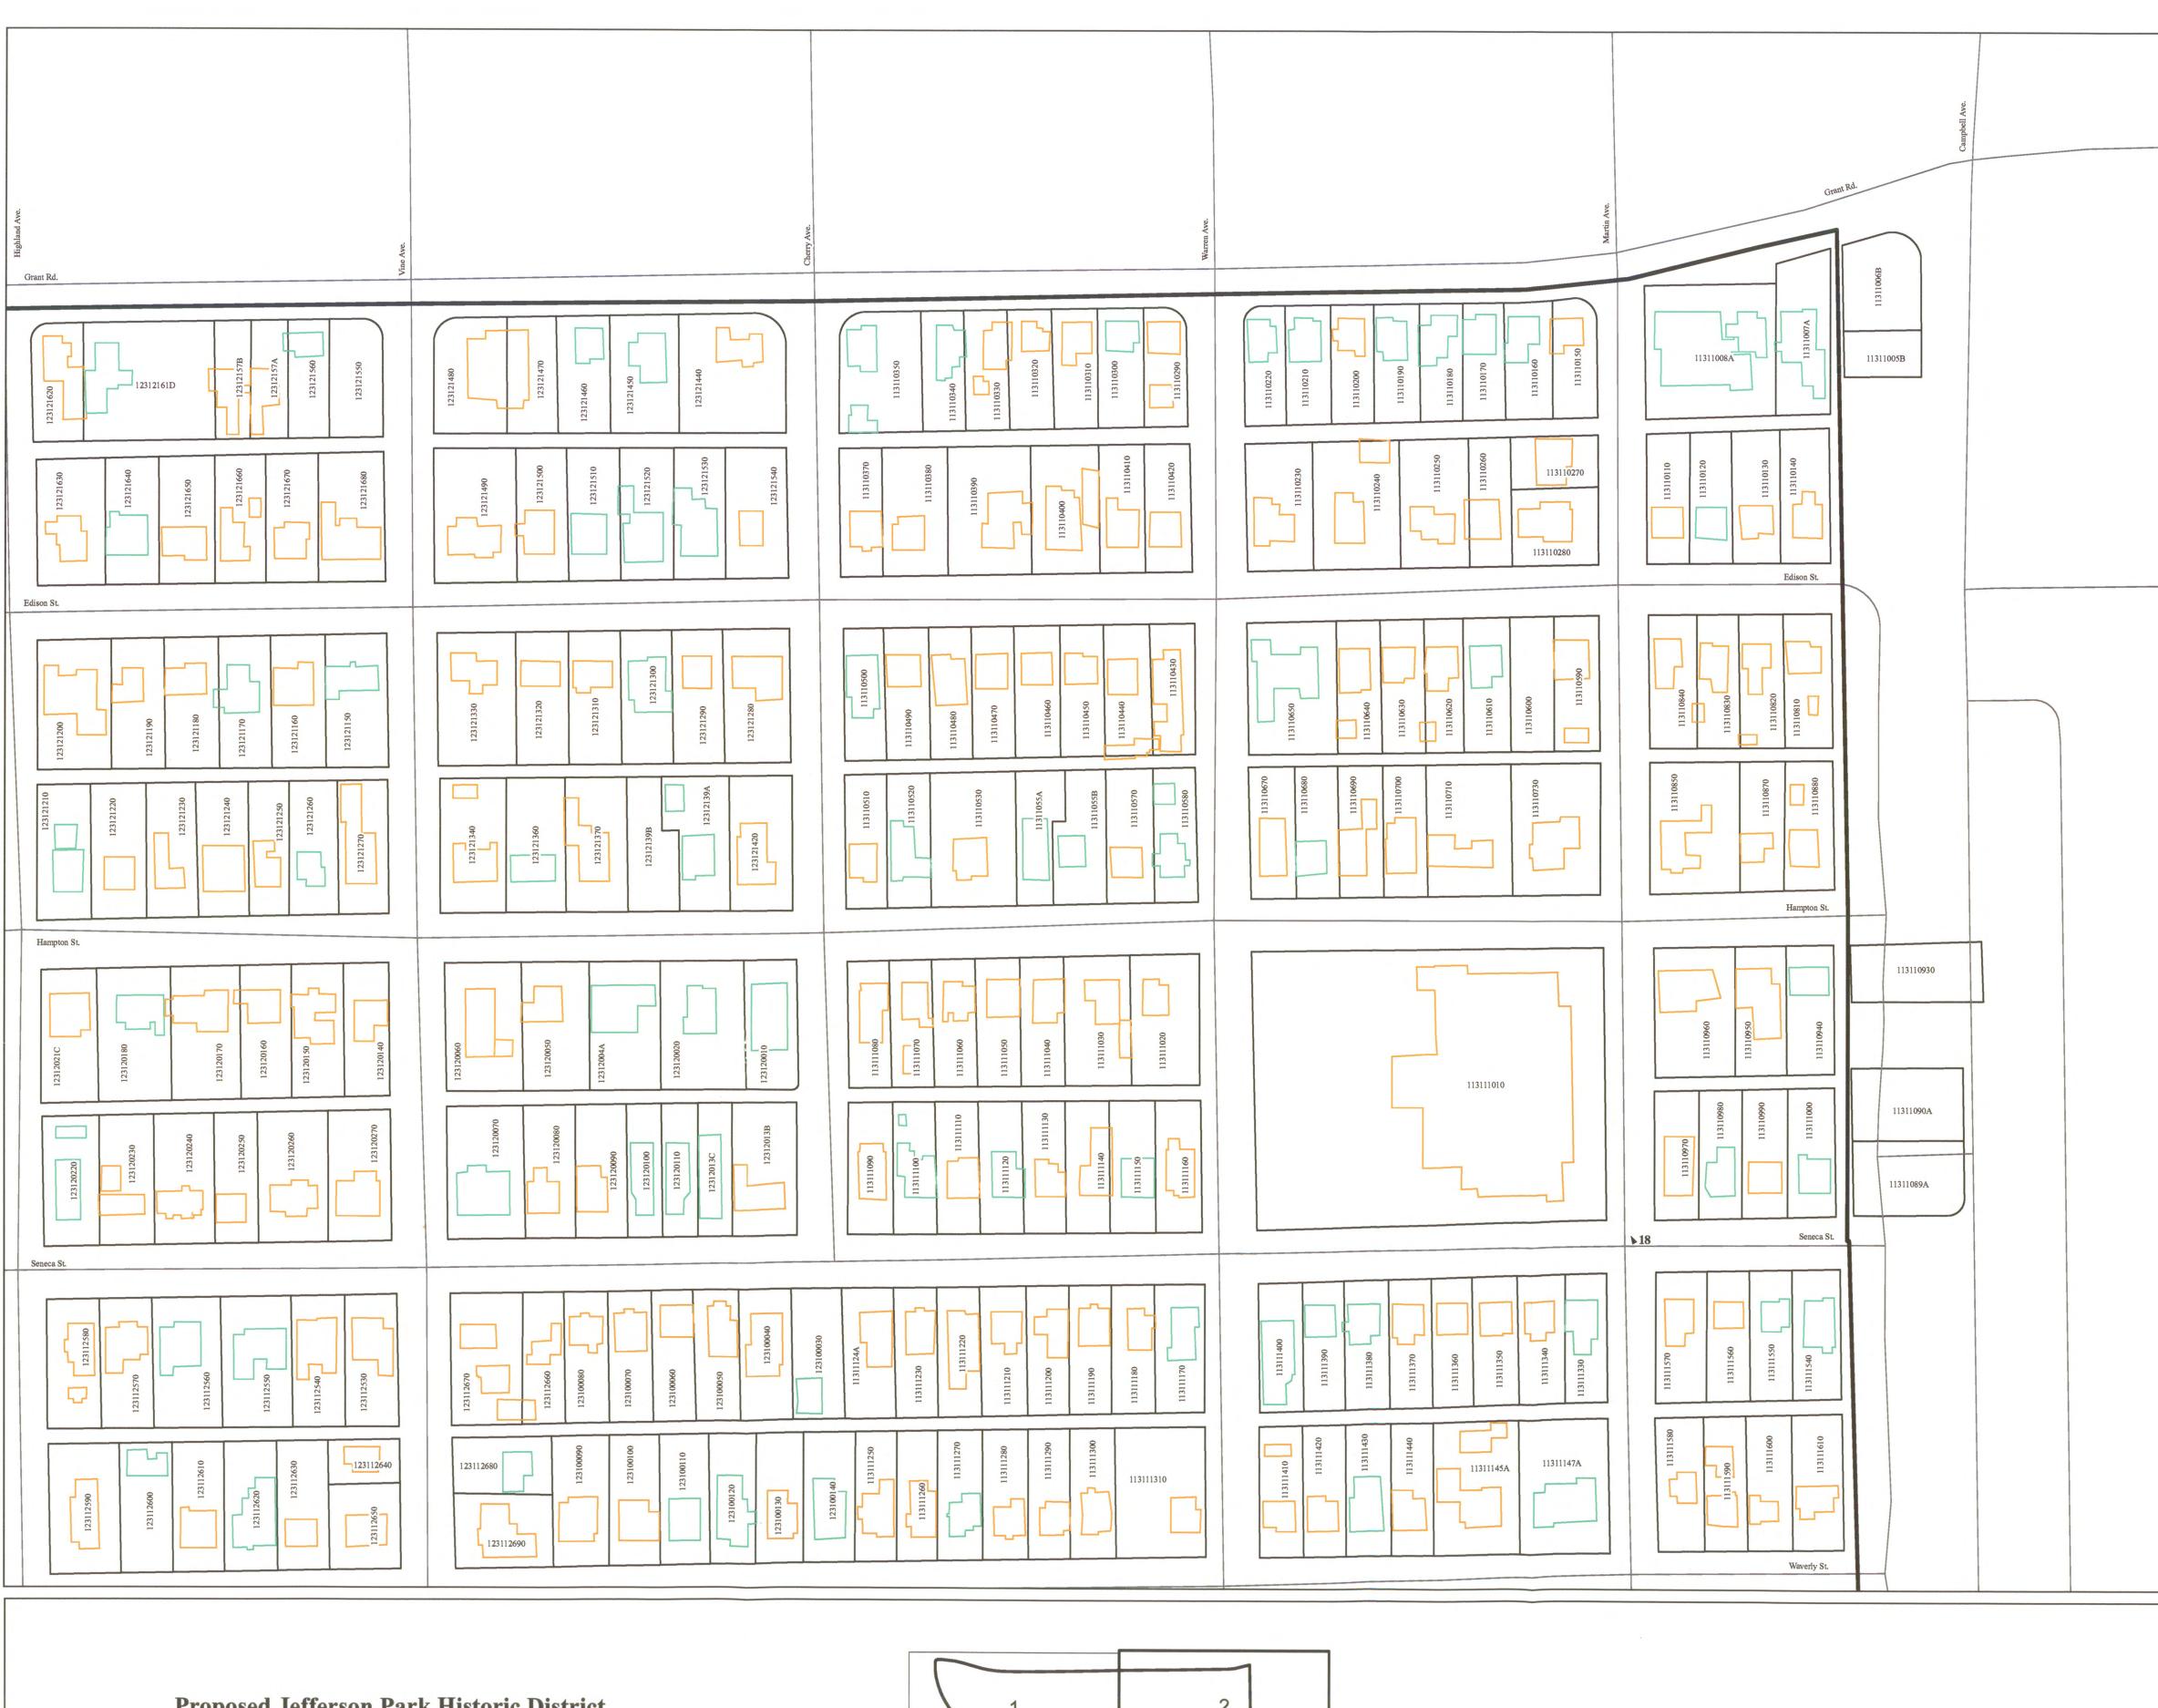

#### Summary Paragraph

The Jefferson Park Historic District is a 272-acre residential neighborhood located a half mile north of the University of Arizona campus. It consists of 788 properties in the north half of Section 6, Township 14 South, Range 14 East, in the area roughly bound by Euclid Avenue, Grant Street, Campbell Avenue, and the alley south of Lester Street. The Jefferson Park Historic District includes all or part of five subdivisions that were filed between 1905 and 1945, as well as three recently replated blocks or groups of lots. The land is generally flat with some slight rises in elevation, and streets are laid out in a rectilinear grid, except in the northwest corner, where simple curvilinear street patterns create wedge-shaped lots with large back yards. The Jefferson Park Historic District for the most part consists of one-story single-family houses, with a few duplexes and small apartment buildings. Some commercial buildings and large apartment complexes are located along the perimeter of the neighborhood, and these have largely been excluded from the boundaries of the historic district. A broad variety of architectural styles from the first half of the 20th century are represented in the neighborhood, including Bungalow, Spanish Colonial Revival, Pueblo Revival, Southwest, and various types of the National Folk and post-World War II Ranch styles. The Jefferson Park Historic District retains integrity in terms of location, design, setting, materials, workmanship, feeling, and association.

#### Narrative Description

The Jefferson Park Historic District contains 788 properties, including 736 single-family houses, 19 duplexes, 12 apartment building or complexes, 12 commercial buildings, one school, three churches, one condominium building, one municipal office building, one vacant building, and two buildings of unknown use. There is a broad range of building sizes, with large and small houses on relatively large lots. Lots are uniformly 150 feet deep, but widths range from 40–160 feet, with the average width being about 60 feet. Houses range in size from about 800 square feet to more than 2,000 square feet. About 96 percent of all buildings are single-story houses; there are only eight historic houses that were originally built with two stories, and about 21 other two-story structures, including modern commercial properties, apartment buildings, and additions to single-family houses. Throughout the neighborhood there is considerable variability in lot width, house width, and spacing between houses, but consistent setbacks of 30–35 ft produce uniform depth of front yards. Vegetation in the neighborhood includes cactus and native desert trees and shrubs, large deciduous trees, and palm trees. There are relatively few grass lawns. A variety of residential landscape types are found in Jefferson Park, including those defined in Akros (2007) as Mediterranean Exotic, Ornamental Desert, and Enhanced Desert, but the most common type is Remnant, where gravel and native desert grasses are predominant. Due to the size of the district (most of the area within a half-square mile) and the wide arterial streets that form its boundaries, the public view of Jefferson Park is primarily from the interior of the neighborhood, which is visually very distinct from the landscape that surrounds it.

Gridded streets with fairly uniform blocks are typical throughout most of the neighborhood, with the exception of Desert Highlands, a post-World War II subdivision in the northwest corner of the proposed district, which has two curvilinear streets. The primary orientation of the streetscape is east-west. Almost all houses front on the east-west streets, and the north-south streets provide pedestrian and vehicular access into the neighborhood and to the alleys. Campbell Avenue, Euclid Avenue, and Grant Street are major arterial streets that define the boundaries of the neighborhood. Park Avenue and Mountain Avenue are the primary north-south streets that handle most of the non-local traffic through the neighborhood. Many parts of the Jefferson Park Neighborhood do not have public sidewalks, and most of the existing sidewalks are of relatively recent construction. One resident pointed out the faint traces of a pedestrian trail that cut across the fronts of lots and stated that originally there were no sidewalks due to the low number of children that lived in the area. There are continuous public sidewalks on the main arterial streets that form the boundaries of the neighborhood (Grant Road, and Euclid and Campbell avenues). Some parts of the neighborhood have square poured concrete curbs, while many areas have no curbing. Several traffic circles were recently constructed at intersections as traffic calming features. Alleys with an east-west orientation bisect each block, providing access to the backs of lots, which occasionally have garages or carports.