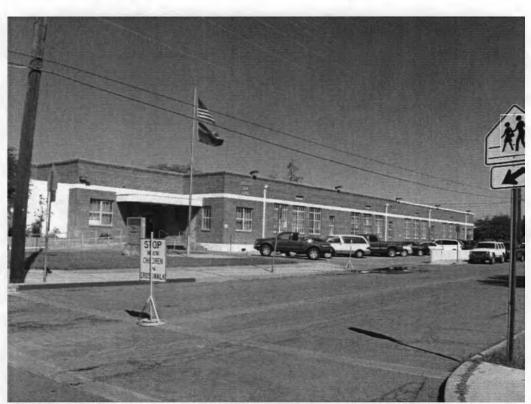

There is some encroachment of new commercial and multi-family residential construction in the southwest corner of the neighborhood, particularly along the west side of Park Avenue. Most of this recent construction has been excluded from the boundaries of the Jefferson Park Historic District. With very few exceptions, the area between Park and Campbell avenues is exclusively single-family homes. There are just a few neighborhood institutions within the boundaries of district, including Jefferson Park Elementary School and three churches. There are two small public parks within the boundaries of the neighborhood—a linear park along the west side of Campbell Avenue which serves as a buffer between the Jefferson Park Neighborhood and the traffic and noise of this arterial street, and the Likins Lester Street Landscape Garden in the 1500 block of East Lester Street.

While the postwar boom transformed Jefferson Park from an isolated rural landscape into a modern suburban neighborhood, the past 50 years of urban development have continued to affect the area. Jefferson Park is no longer on the outskirts of town, but in the middle of a large metropolitan area and, along with the ongoing expansion of the University of Arizona campus, has brought increased automobile traffic through the area. Transportation-related issues have had the greatest impact on the neighborhood. Starting in the 1960s, major arterial streets surrounding the neighborhood—Grant Road, Euclid Avenue, and Campbell Avenue—have been widened to accommodate a much higher volume of traffic. In addition, Park Avenue and Mountain Avenue, which pass through the center of the neighborhood, have become major thoroughfares between the university and neighborhoods to the north. Since 2002, municipal improvement projects have helped to mitigate the effects of traffic on the neighborhood, with construction of a restricted-access frontage road on Campbell Avenue, a bike path on Mountain Avenue, and most recently, the installation of traffic circles at intersections throughout Jefferson Park. The first sidewalks were built in the east part of the neighborhood as well, out of concern for the safety of children walking to Jefferson Park Elementary School.