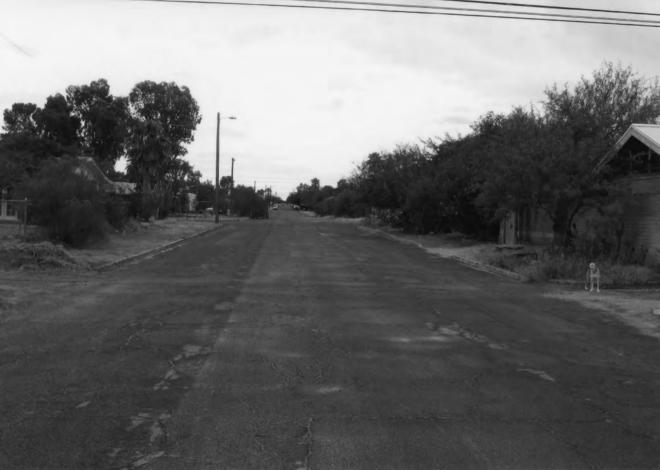

Gridded streets with fairly uniform blocks are typical throughout most of the neighborhood, with the exception of Desert Highlands, a post-World War II subdivision in the northwest corner of the proposed district, which has two curvilinear streets. The primary orientation of the streetscape is east-west. Almost all houses front on the east-west streets, and the north-south streets provide pedestrian and vehicular access into the neighborhood and to the alleys. Campbell Avenue, Euclid Avenue, and Grant Street are major arterial streets that define the boundaries of the neighborhood. Park Avenue and Mountain Avenue are the primary north-south streets that handle most of the non-local traffic through the neighborhood. Many parts of the Jefferson Park Neighborhood do not have public sidewalks, and most of the existing sidewalks are of relatively recent construction. One resident pointed out the faint traces of a pedestrian trail that cut across the fronts of lots and stated that originally there were no sidewalks due to the low number of children that lived in the area. There are continuous public sidewalks on the main arterial streets that form the boundaries of the neighborhood (Grant Road, and Euclid and Campbell avenues). Some parts of the neighborhood have square poured concrete curbs, while many areas have no curbing. Several traffic circles were recently constructed at intersections as traffic calming features. Alleys with an east-west orientation bisect each block, providing access to the backs of lots, which occasionally have garages or carports.