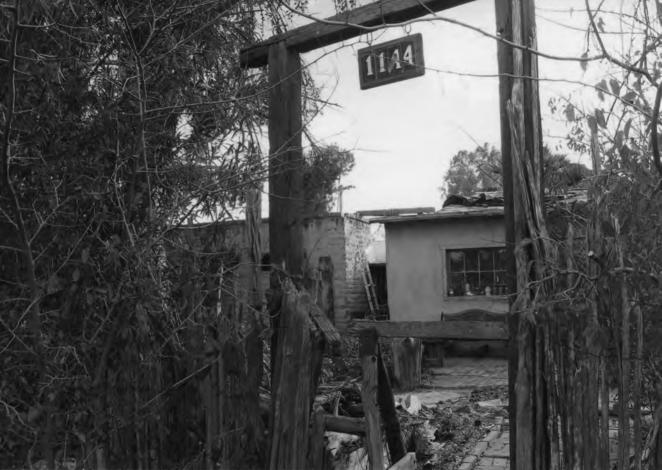

#### Name of Property Narrative Description (continued)

Pima County, Arizona County and State

A notable characteristic of the Jefferson Park Neighborhood is the high incidence of raised lots, many of which are one foot or more above street grade. Retaining walls were commonly used throughout Tucson to adapt a site for construction, but the prevalence of this type of home site suggests that the streets were originally excavated below the general grade of the neighborhood, perhaps to provide drainage away from houses. Raised lots in Jefferson Park generally have low retaining walls to create front yards that are level with the house or incorporate landscaping features which emphasize the sloped terrain. The most typical treatment is a low retaining wall of brick masonry, stone, or landscape timber across the front of the lot, creating a linear demarcation between the front yard and the street. There are also nonlinear arrangements of stacked bricks, blocks, or stone to form a terraced or sculpted border. Private walks from the street to the front entry often have two or more steps near the front of the lot to provide easy access to higher level of the property. There is little consistency in driveways. Most are paved, some are gravel, and some houses have no visible drive or area for parking on the front of the lot. Most houses have a straight private walk leading from the street to the front entry or porch.

Many houses have various forms of screening across the front of the lot to provide security or privacy. Some properties have an extremely dense overgrowth of vegetation, including low hanging trees, shrubbery, tall ground cover plants, and vines trained on trellises. In some cases the vegetation is so dense that it completely obscures the view of the house. However, this dense landscaping is generally very mature, having been established during the period of significance, and therefore is a character-defining feature of the neighborhood. Thus, unless there are other impacts to a property's integrity, such properties are considered contributors to the district. Perimeter walls around the entire front yard are also common. These walls are often five to eight feet in height, and are usually of masonry construction with a stucco finish and large ornate entry gates. Less common are semi-private courtyards with walls of varying heights and irregular arrangement which define outdoor living areas. Almost all of these walls were built within the past 20 years; therefore they are not character-defining features of the district and high walls that obscure the view of the house generally make a property a non-contributor.