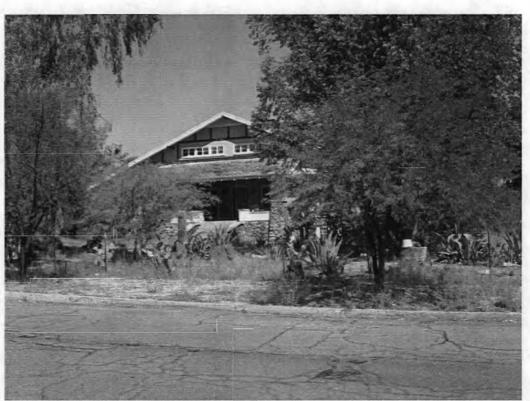

#### Narrative Description

The Jefferson Park Historic District contains 788 properties, including 736 single-family houses, 19 duplexes, 12 apartment building or complexes, 12 commercial buildings, one school, three churches, one condominium building, one municipal office building, one vacant building, and two buildings of unknown use. There is a broad range of building sizes, with large and small houses on relatively large lots. Lots are uniformly 150 feet deep, but widths range from 40–160 feet, with the average width being about 60 feet. Houses range in size from about 800 square feet to more than 2,000 square feet. About 96 percent of all buildings are single-story houses; there are only eight historic houses that were originally built with two stories, and about 21 other two-story structures, including modern commercial properties, apartment buildings, and additions to single-family houses. Throughout the neighborhood there is considerable variability in lot width, house width, and spacing between houses, but consistent setbacks of 30–35 ft produce uniform depth of front yards. Vegetation in the neighborhood includes cactus and native desert trees and shrubs, large deciduous trees, and palm trees. There are relatively few grass lawns. A variety of residential landscape types are found in Jefferson Park, including those defined in Akros (2007) as Mediterranean Exotic, Ornamental Desert, and Enhanced Desert, but the most common type is Remnant, where gravel and native desert grasses are predominant. Due to the size of the district (most of the area within a half-square mile) and the wide arterial streets that form its boundaries, the public view of Jefferson Park is primarily from the interior of the neighborhood, which is visually very distinct from the landscape that surrounds it.