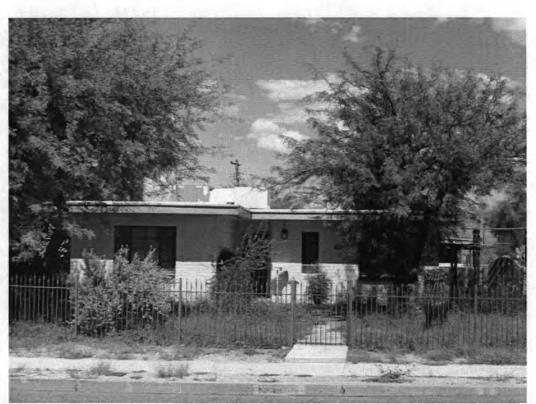

#### Narrative Description

The Jefferson Park Historic District contains 788 properties, including 736 single-family houses, 19 duplexes, 12 apartment building or complexes, 12 commercial buildings, one school, three churches, one condominium building, one municipal office building, one vacant building, and two buildings of unknown use. There is a broad range of building sizes, with large and small houses on relatively large lots. Lots are uniformly 150 feet deep, but widths range from 40–160 feet, with the average width being about 60 feet. Houses range in size from about 800 square feet to more than 2,000 square feet. About 96 percent of all buildings are single-story houses; there are only eight historic houses that were originally built with two stories, and about 21 other two-story structures, including modern commercial properties, apartment buildings, and additions to single-family houses. Throughout the neighborhood there is considerable variability in lot width, house width, and spacing between houses, but consistent setbacks of 30–35 ft produce uniform depth of front yards. Vegetation in the neighborhood includes cactus and native desert trees and shrubs, large deciduous trees, and palm trees. There are relatively few grass lawns. A variety of residential landscape types are found in Jefferson Park, including those defined in Akros (2007) as Mediterranean Exotic, Ornamental Desert, and Enhanced Desert, but the most common type is Remnant, where gravel and native desert grasses are predominant. Due to the size of the district (most of the area within a half-square mile) and the wide arterial streets that form its boundaries, the public view of Jefferson Park is primarily from the interior of the neighborhood, which is visually very distinct from the landscape that surrounds it.