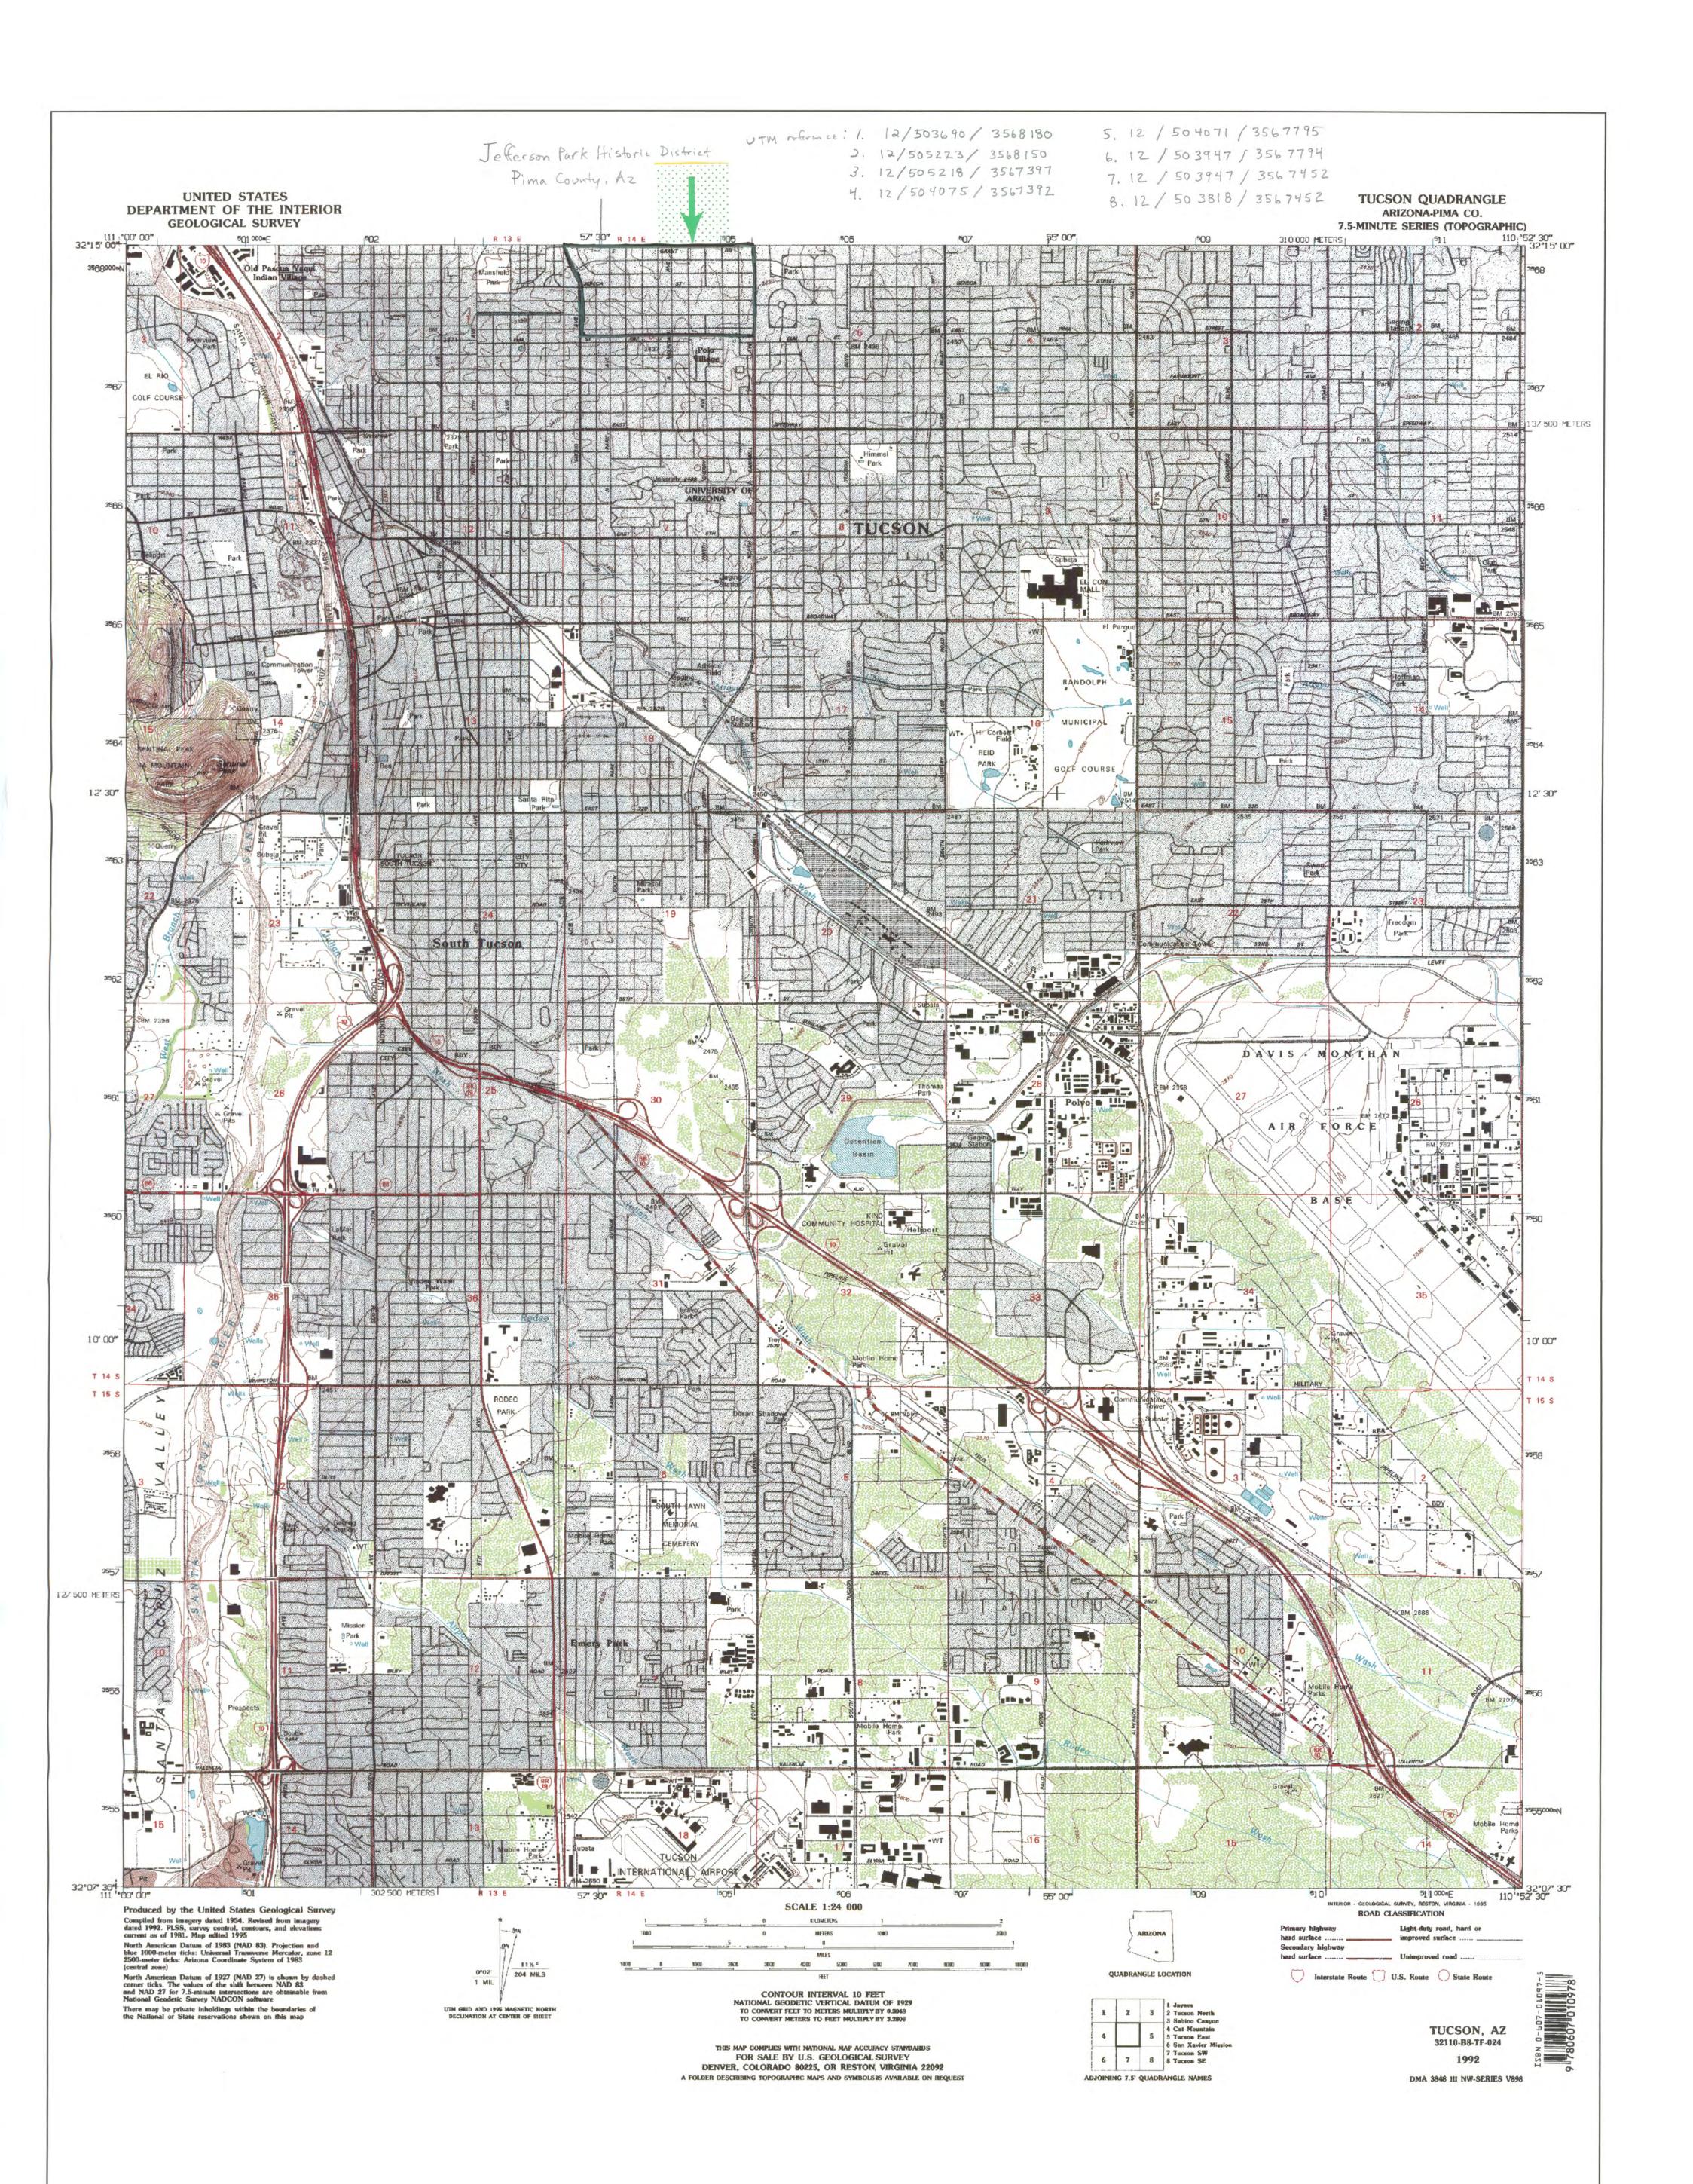

#### 1. Name of Property

| Historic name Jefferson Park Historic District                                                                                       |                                                                                                                                  |
|--------------------------------------------------------------------------------------------------------------------------------------|----------------------------------------------------------------------------------------------------------------------------------|
| Other names/site number                                                                                                              |                                                                                                                                  |
| 2. Location                                                                                                                          |                                                                                                                                  |
| street & number Area roughly bound by Euclid, Grant, Campbell, and aller<br>city of town Tucson<br>State Arizona code AZ county Pima | y south of Lester       not for publication         vicinity       vicinity         code       019       zip code       85719    |
| 3. State/Federal Agency Certification                                                                                                |                                                                                                                                  |
| As the designated authority under the National Historic Preservation Act,<br>I hereby certify that this <u></u>                      | I cligibility meets the documentation standards neets the procedural and professional tegister Criteria. I recommend that this : |
| Signature of commenting official                                                                                                     | Date                                                                                                                             |
| Title                                                                                                                                | State or Federal agency and bureau                                                                                               |
| 4. National Park Service Certification                                                                                               |                                                                                                                                  |
| I, hereby, certify that this property is:<br>                                                                                        | Beall 5. (*) 2                                                                                                                   |
| removed from the National Register                                                                                                   |                                                                                                                                  |

#### Summary Paragraph

The Jefferson Park Historic District is a 272-acre residential neighborhood located a half mile north of the University of Arizona campus. It consists of 788 properties in the north half of Section 6, Township 14 South, Range 14 East, in the area roughly bound by Euclid Avenue, Grant Street, Campbell Avenue, and the alley south of Lester Street. The Jefferson Park Historic District includes all or part of five subdivisions that were filed between 1905 and 1945, as well as three recently replated blocks or groups of lots. The land is generally flat with some slight rises in elevation, and streets are laid out in a rectilinear grid, except in the northwest corner, where simple curvilinear street patterns create wedge-shaped lots with large back yards. The Jefferson Park Historic District for the most part consists of one-story single-family houses, with a few duplexes and small apartment buildings. Some commercial buildings and large apartment complexes are located along the perimeter of the neighborhood, and these have largely been excluded from the boundaries of the historic district. A broad variety of architectural styles from the first half of the 20th century are represented in the neighborhood, including Bungalow, Spanish Colonial Revival, Pueblo Revival, Southwest, and various types of the National Folk and post-World War II Ranch styles. The Jefferson Park Historic District retains integrity in terms of location, design, setting, materials, workmanship, feeling, and association.