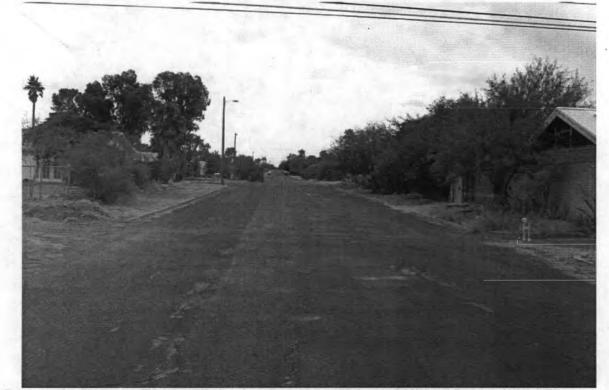

Gridded streets with fairly uniform blocks are typical throughout most of the neighborhood, with the exception of Desert Highlands, a post-World War II subdivision in the northwest corner of the proposed district, which has two curvilinear streets. The primary orientation of the streetscape is east-west. Almost all houses front on the east-west streets, and the north-south streets provide pedestrian and vehicular access into the neighborhood and to the alleys. Campbell Avenue, Euclid Avenue, and Grant Street are major arterial streets that define the boundaries of the neighborhood. Park Avenue and Mountain Avenue are the primary north-south streets that handle most of the non-local traffic through the neighborhood. Many parts of the Jefferson Park Neighborhood do not have public sidewalks, and most of the existing sidewalks are of relatively recent construction. One resident pointed out the faint traces of a pedestrian trail that cut across the fronts of lots and stated that originally there were no sidewalks due to the low number of children that lived in the area. There are continuous public sidewalks on the main arterial streets that form the boundaries of the neighborhood (Grant Road, and Euclid and Campbell avenues). Some parts of the neighborhood have square poured concrete curbs, while many areas have no curbing. Several traffic circles were recently constructed at intersections as traffic calming features. Alleys with an east-west orientation bisect each block, providing access to the backs of lots, which occasionally have garages or carports.