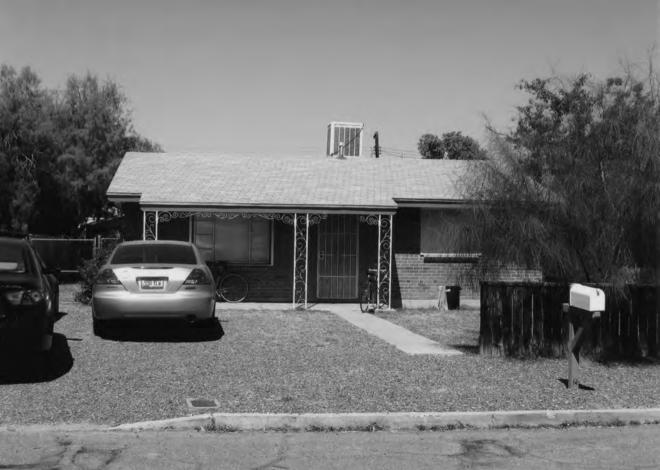

#### Narrative Description

The Jefferson Park Historic District contains 788 properties, including 736 single-family houses, 19 duplexes, 12 apartment building or complexes, 12 commercial buildings, one school, three churches, one condominium building, one municipal office building, one vacant building, and two buildings of unknown use. There is a broad range of building sizes, with large and small houses on relatively large lots. Lots are uniformly 150 feet deep, but widths range from 40–160 feet, with the average width being about 60 feet. Houses range in size from about 800 square feet to more than 2,000 square feet. About 96 percent of all buildings are single-story houses; there are only eight historic houses that were originally built with two stories, and about 21 other two-story structures, including modern commercial properties, apartment buildings, and additions to single-family houses. Throughout the neighborhood there is considerable variability in lot width, house width, and spacing between houses, but consistent setbacks of 30–35 ft produce uniform depth of front yards. Vegetation in the neighborhood includes cactus and native desert trees and shrubs, large deciduous trees, and palm trees. There are relatively few grass lawns. A variety of residential landscape types are found in Jefferson Park, including those defined in Akros (2007) as Mediterranean Exotic, Ornamental Desert, and Enhanced Desert, but the most common type is Remnant, where gravel and native desert grasses are predominant. Due to the size of the district (most of the area within a half-square mile) and the wide arterial streets that form its boundaries, the public view of Jefferson Park is primarily from the interior of the neighborhood, which is visually very distinct from the landscape that surrounds it.

Gridded streets with fairly uniform blocks are typical throughout most of the neighborhood, with the exception of Desert Highlands, a post-World War II subdivision in the northwest corner of the proposed district, which has two curvilinear streets. The primary orientation of the streetscape is east-west. Almost all houses front on the east-west streets, and the north-south streets provide pedestrian and vehicular access into the neighborhood and to the alleys. Campbell Avenue, Euclid Avenue, and Grant Street are major arterial streets that define the boundaries of the neighborhood. Park Avenue and Mountain Avenue are the primary north-south streets that handle most of the non-local traffic through the neighborhood. Many parts of the Jefferson Park Neighborhood do not have public sidewalks, and most of the existing sidewalks are of relatively recent construction. One resident pointed out the faint traces of a pedestrian trail that cut across the fronts of lots and stated that originally there were no sidewalks due to the low number of children that lived in the area. There are continuous public sidewalks on the main arterial streets that form the boundaries of the neighborhood (Grant Road, and Euclid and Campbell avenues). Some parts of the neighborhood have square poured concrete curbs, while many areas have no curbing. Several traffic circles were recently constructed at intersections as traffic calming features. Alleys with an east-west orientation bisect each block, providing access to the backs of lots, which occasionally have garages or carports.