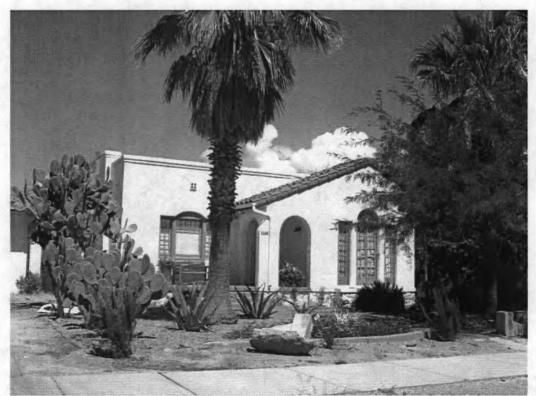

#### Summary Paragraph

The Jefferson Park Historic District is a 272-acre residential neighborhood located a half mile north of the University of Arizona campus. It consists of 788 properties in the north half of Section 6, Township 14 South, Range 14 East, in the area roughly bound by Euclid Avenue, Grant Street, Campbell Avenue, and the alley south of Lester Street. The Jefferson Park Historic District includes all or part of five subdivisions that were filed between 1905 and 1945, as well as three recently replated blocks or groups of lots. The land is generally flat with some slight rises in elevation, and streets are laid out in a rectilinear grid, except in the northwest corner, where simple curvilinear street patterns create wedge-shaped lots with large back yards. The Jefferson Park Historic District for the most part consists of one-story single-family houses, with a few duplexes and small apartment buildings. Some commercial buildings and large apartment complexes are located along the perimeter of the neighborhood, and these have largely been excluded from the boundaries of the historic district. A broad variety of architectural styles from the first half of the 20th century are represented in the neighborhood, including Bungalow, Spanish Colonial Revival, Pueblo Revival, Southwest, and various types of the National Folk and post-World War II Ranch styles. The Jefferson Park Historic District retains integrity in terms of location, design, setting, materials, workmanship, feeling, and association.

#### Narrative Description

The Jefferson Park Historic District contains 788 properties, including 736 single-family houses, 19 duplexes, 12 apartment building or complexes, 12 commercial buildings, one school, three churches, one condominium building, one municipal office building, one vacant building, and two buildings of unknown use. There is a broad range of building sizes, with large and small houses on relatively large lots. Lots are uniformly 150 feet deep, but widths range from 40–160 feet, with the average width being about 60 feet. Houses range in size from about 800 square feet to more than 2,000 square feet. About 96 percent of all buildings are single-story houses; there are only eight historic houses that were originally built with two stories, and about 21 other two-story structures, including modern commercial properties, apartment buildings, and additions to single-family houses. Throughout the neighborhood there is considerable variability in lot width, house width, and spacing between houses, but consistent setbacks of 30–35 ft produce uniform depth of front yards. Vegetation in the neighborhood includes cactus and native desert trees and shrubs, large deciduous trees, and palm trees. There are relatively few grass lawns. A variety of residential landscape types are found in Jefferson Park, including those defined in Akros (2007) as Mediterranean Exotic, Ornamental Desert, and Enhanced Desert, but the most common type is Remnant, where gravel and native desert grasses are predominant. Due to the size of the district (most of the area within a half-square mile) and the wide arterial streets that form its boundaries, the public view of Jefferson Park is primarily from the interior of the neighborhood, which is visually very distinct from the landscape that surrounds it.