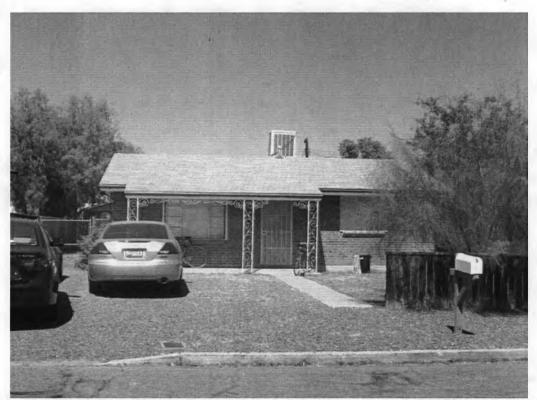

#### Summary Paragraph

The Jefferson Park Historic District is a 272-acre residential neighborhood located a half mile north of the University of Arizona campus. It consists of 788 properties in the north half of Section 6, Township 14 South, Range 14 East, in the area roughly bound by Euclid Avenue, Grant Street, Campbell Avenue, and the alley south of Lester Street. The Jefferson Park Historic District includes all or part of five subdivisions that were filed between 1905 and 1945, as well as three recently replated blocks or groups of lots. The land is generally flat with some slight rises in elevation, and streets are laid out in a rectilinear grid, except in the northwest corner, where simple curvilinear street patterns create wedge-shaped lots with large back yards. The Jefferson Park Historic District for the most part consists of one-story single-family houses, with a few duplexes and small apartment buildings. Some commercial buildings and large apartment complexes are located along the perimeter of the neighborhood, and these have largely been excluded from the boundaries of the historic district. A broad variety of architectural styles from the first half of the 20th century are represented in the neighborhood, including Bungalow, Spanish Colonial Revival, Pueblo Revival, Southwest, and various types of the National Folk and post-World War II Ranch styles. The Jefferson Park Historic District retains integrity in terms of location, design, setting, materials, workmanship, feeling, and association.

#### Narrative Description

The Jefferson Park Historic District contains 788 properties, including 736 single-family houses, 19 duplexes, 12 apartment building or complexes, 12 commercial buildings, one school, three churches, one condominium building, one municipal office building, one vacant building, and two buildings of unknown use. There is a broad range of building sizes, with large and small houses on relatively large lots. Lots are uniformly 150 feet deep, but widths range from 40–160 feet, with the average width being about 60 feet. Houses range in size from about 800 square feet to more than 2,000 square feet. About 96 percent of all buildings are single-story houses; there are only eight historic houses that were originally built with two stories, and about 21 other two-story structures, including modern commercial properties, apartment buildings, and additions to single-family houses. Throughout the neighborhood there is considerable variability in lot width, house width, and spacing between houses, but consistent setbacks of 30–35 ft produce uniform depth of front yards. Vegetation in the neighborhood includes cactus and native desert trees and shrubs, large deciduous trees, and palm trees. There are relatively few grass lawns. A variety of residential landscape types are found in Jefferson Park, including those defined in Akros (2007) as Mediterranean Exotic, Ornamental Desert, and Enhanced Desert, but the most common type is Remnant, where gravel and native desert grasses are predominant. Due to the size of the district (most of the area within a half-square mile) and the wide arterial streets that form its boundaries, the public view of Jefferson Park is primarily from the interior of the neighborhood, which is visually very distinct from the landscape that surrounds it.