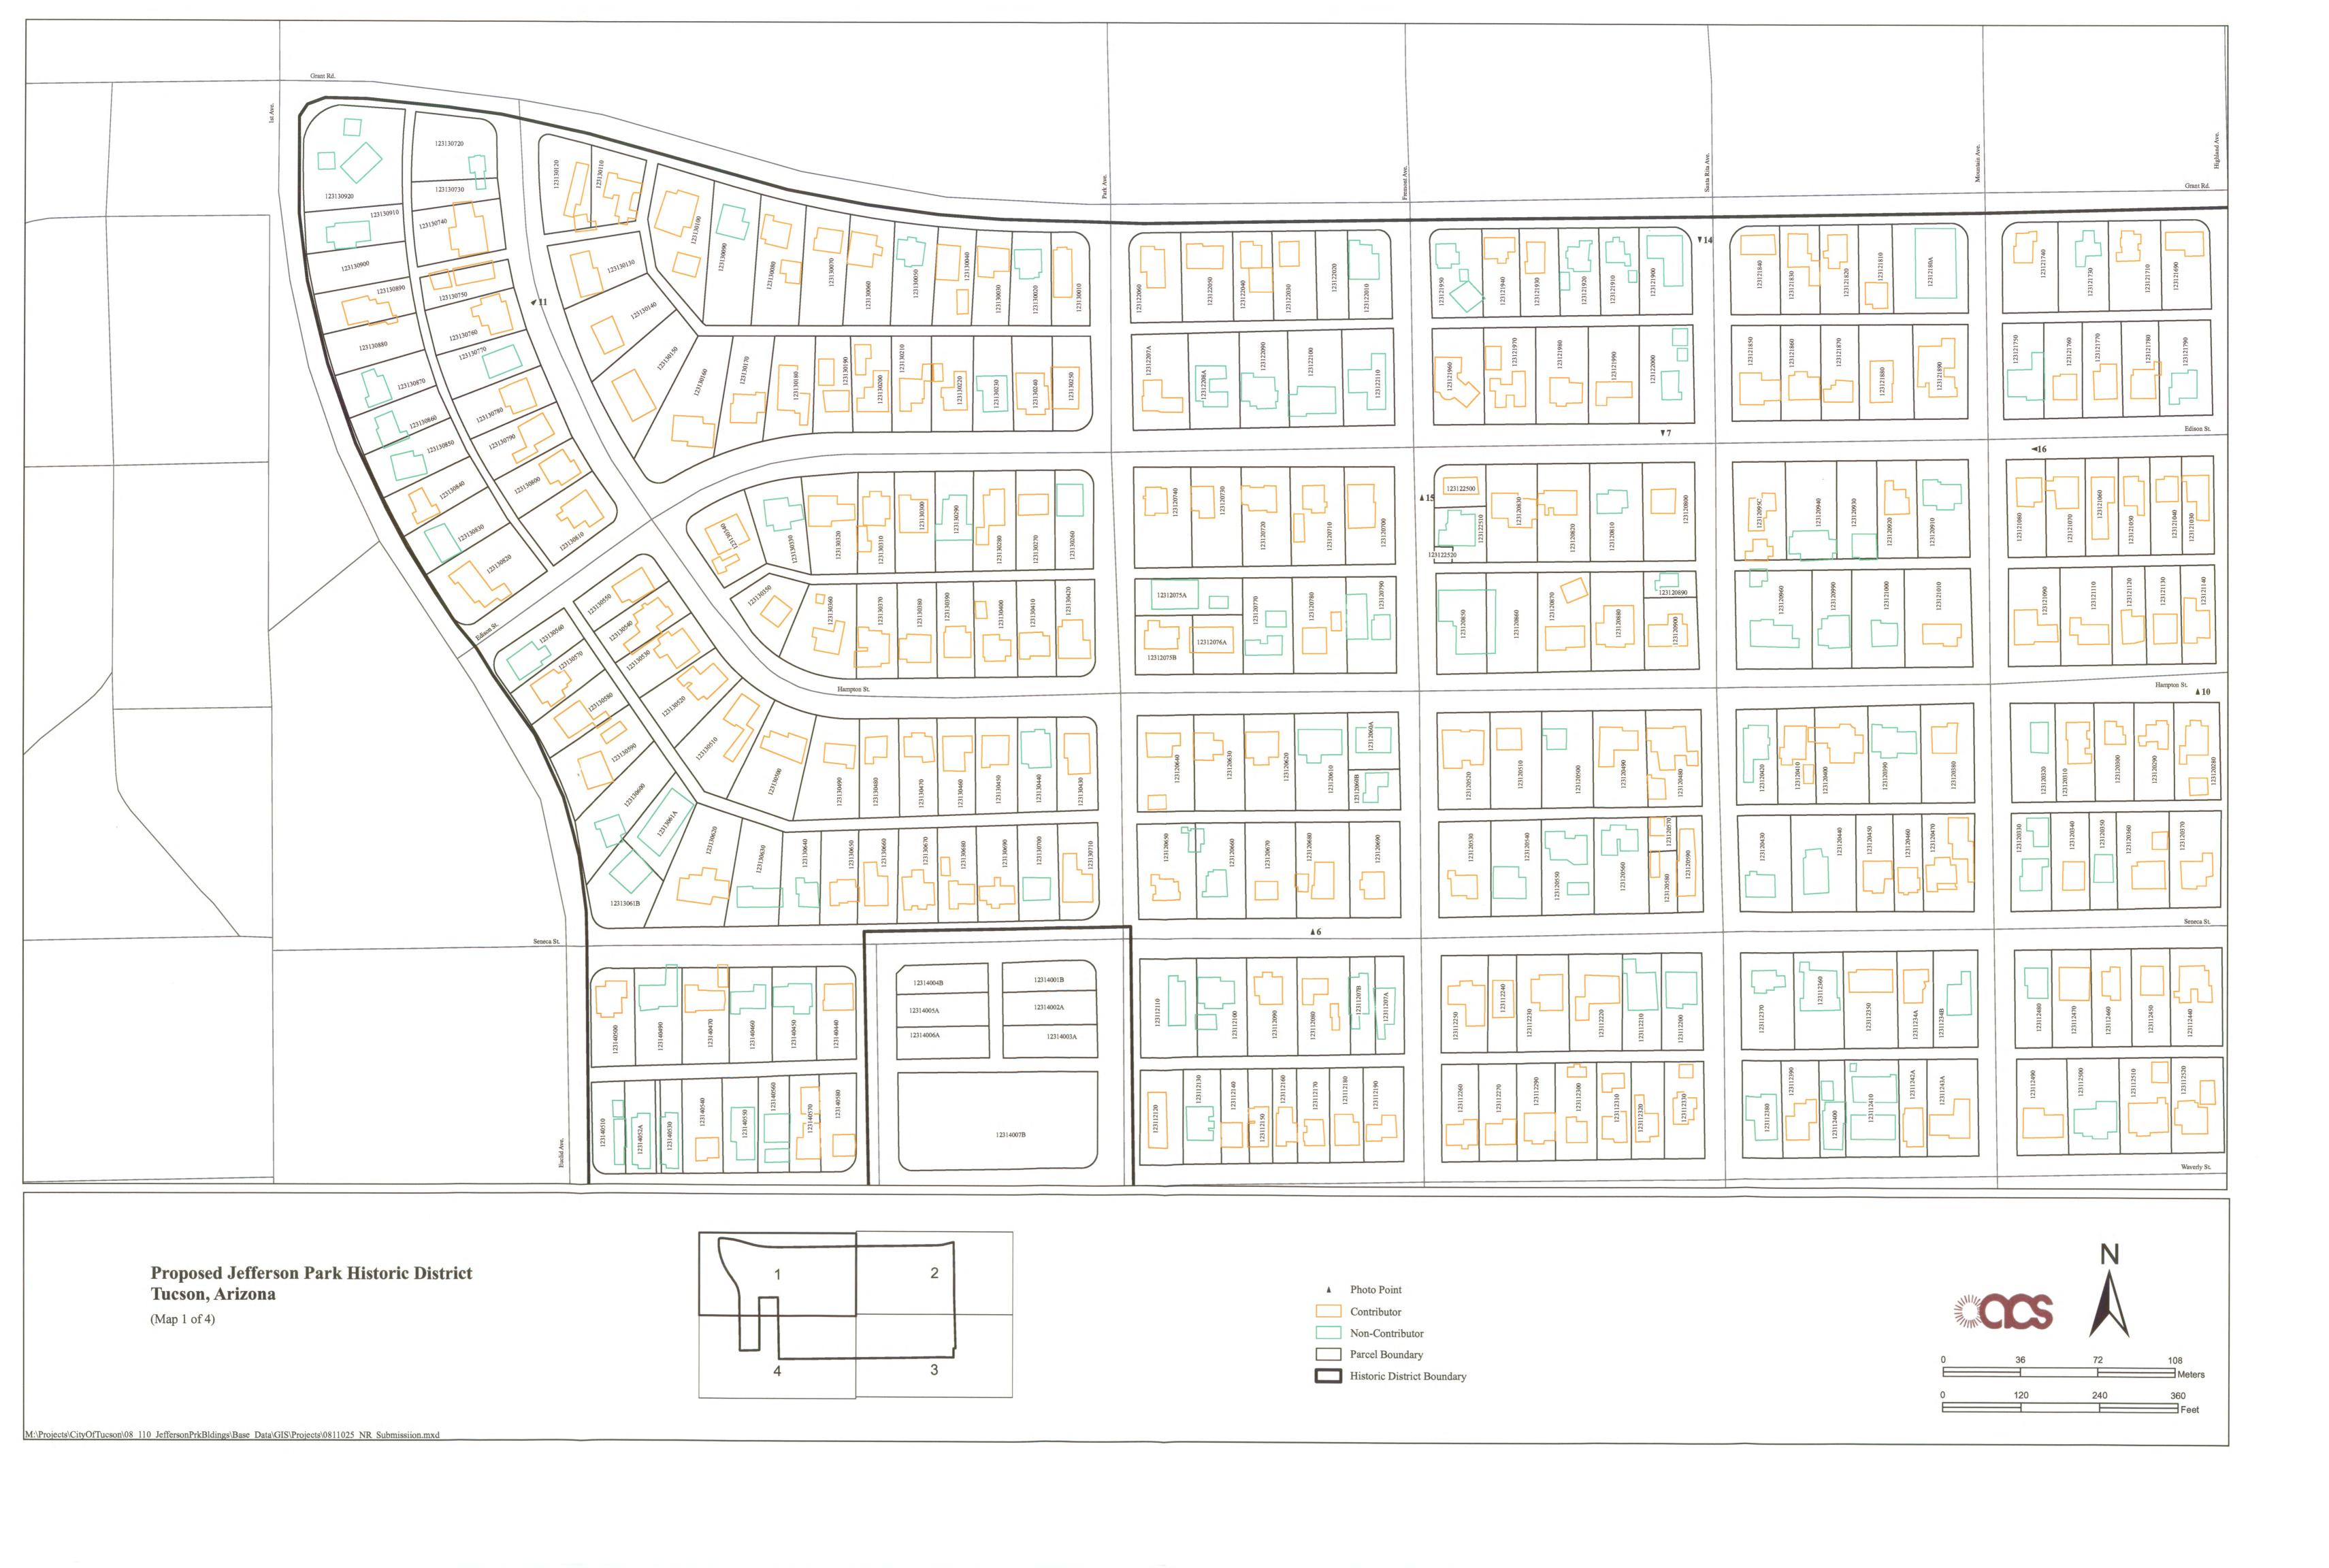

#### Summary Paragraph

The Jefferson Park Historic District is a 272-acre residential neighborhood located a half mile north of the University of Arizona campus. It consists of 788 properties in the north half of Section 6, Township 14 South, Range 14 East, in the area roughly bound by Euclid Avenue, Grant Street, Campbell Avenue, and the alley south of Lester Street. The Jefferson Park Historic District includes all or part of five subdivisions that were filed between 1905 and 1945, as well as three recently replated blocks or groups of lots. The land is generally flat with some slight rises in elevation, and streets are laid out in a rectilinear grid, except in the northwest corner, where simple curvilinear street patterns create wedge-shaped lots with large back yards. The Jefferson Park Historic District for the most part consists of one-story single-family houses, with a few duplexes and small apartment buildings. Some commercial buildings and large apartment complexes are located along the perimeter of the neighborhood, and these have largely been excluded from the boundaries of the historic district. A broad variety of architectural styles from the first half of the 20th century are represented in the neighborhood, including Bungalow, Spanish Colonial Revival, Pueblo Revival, Southwest, and various types of the National Folk and post-World War II Ranch styles. The Jefferson Park Historic District retains integrity in terms of location, design, setting, materials, workmanship, feeling, and association.

#### Narrative Description

The Jefferson Park Historic District contains 788 properties, including 736 single-family houses, 19 duplexes, 12 apartment building or complexes, 12 commercial buildings, one school, three churches, one condominium building, one municipal office building, one vacant building, and two buildings of unknown use. There is a broad range of building sizes, with large and small houses on relatively large lots. Lots are uniformly 150 feet deep, but widths range from 40–160 feet, with the average width being about 60 feet. Houses range in size from about 800 square feet to more than 2,000 square feet. About 96 percent of all buildings are single-story houses; there are only eight historic houses that were originally built with two stories, and about 21 other two-story structures, including modern commercial properties, apartment buildings, and additions to single-family houses. Throughout the neighborhood there is considerable variability in lot width, house width, and spacing between houses, but consistent setbacks of 30–35 ft produce uniform depth of front yards. Vegetation in the neighborhood includes cactus and native desert trees and shrubs, large deciduous trees, and palm trees. There are relatively few grass lawns. A variety of residential landscape types are found in Jefferson Park, including those defined in Akros (2007) as Mediterranean Exotic, Ornamental Desert, and Enhanced Desert, but the most common type is Remnant, where gravel and native desert grasses are predominant. Due to the size of the district (most of the area within a half-square mile) and the wide arterial streets that form its boundaries, the public view of Jefferson Park is primarily from the interior of the neighborhood, which is visually very distinct from the landscape that surrounds it.