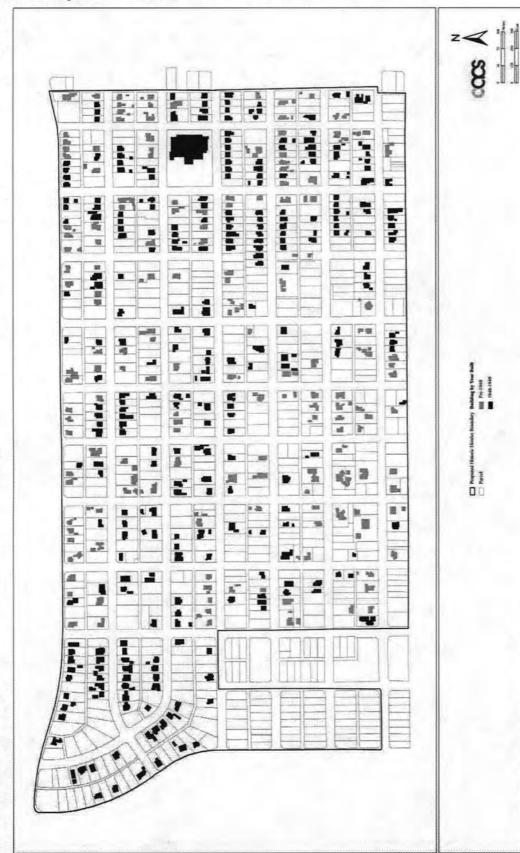

#### Summary Paragraph

The Jefferson Park Historic District is a 272-acre residential neighborhood located a half mile north of the University of Arizona campus. It consists of 788 properties in the north half of Section 6, Township 14 South, Range 14 East, in the area roughly bound by Euclid Avenue, Grant Street, Campbell Avenue, and the alley south of Lester Street. The Jefferson Park Historic District includes all or part of five subdivisions that were filed between 1905 and 1945, as well as three recently replated blocks or groups of lots. The land is generally flat with some slight rises in elevation, and streets are laid out in a rectilinear grid, except in the northwest corner, where simple curvilinear street patterns create wedge-shaped lots with large back yards. The Jefferson Park Historic District for the most part consists of one-story single-family houses, with a few duplexes and small apartment buildings. Some commercial buildings and large apartment complexes are located along the perimeter of the neighborhood, and these have largely been excluded from the boundaries of the historic district. A broad variety of architectural styles from the first half of the 20th century are represented in the neighborhood, including Bungalow, Spanish Colonial Revival, Pueblo Revival, Southwest, and various types of the National Folk and post-World War II Ranch styles. The Jefferson Park Historic District retains integrity in terms of location, design, setting, materials, workmanship, feeling, and association.

#### Narrative Description

The Jefferson Park Historic District contains 788 properties, including 736 single-family houses, 19 duplexes, 12 apartment building or complexes, 12 commercial buildings, one school, three churches, one condominium building, one municipal office building, one vacant building, and two buildings of unknown use. There is a broad range of building sizes, with large and small houses on relatively large lots. Lots are uniformly 150 feet deep, but widths range from 40–160 feet, with the average width being about 60 feet. Houses range in size from about 800 square feet to more than 2,000 square feet. About 96 percent of all buildings are single-story houses; there are only eight historic houses that were originally built with two stories, and about 21 other two-story structures, including modern commercial properties, apartment buildings, and additions to single-family houses. Throughout the neighborhood there is considerable variability in lot width, house width, and spacing between houses, but consistent setbacks of 30–35 ft produce uniform depth of front yards. Vegetation in the neighborhood includes cactus and native desert trees and shrubs, large deciduous trees, and palm trees. There are relatively few grass lawns. A variety of residential landscape types are found in Jefferson Park, including those defined in Akros (2007) as Mediterranean Exotic, Ornamental Desert, and Enhanced Desert, but the most common type is Remnant, where gravel and native desert grasses are predominant. Due to the size of the district (most of the area within a half-square mile) and the wide arterial streets that form its boundaries, the public view of Jefferson Park is primarily from the interior of the neighborhood, which is visually very distinct from the landscape that surrounds it.