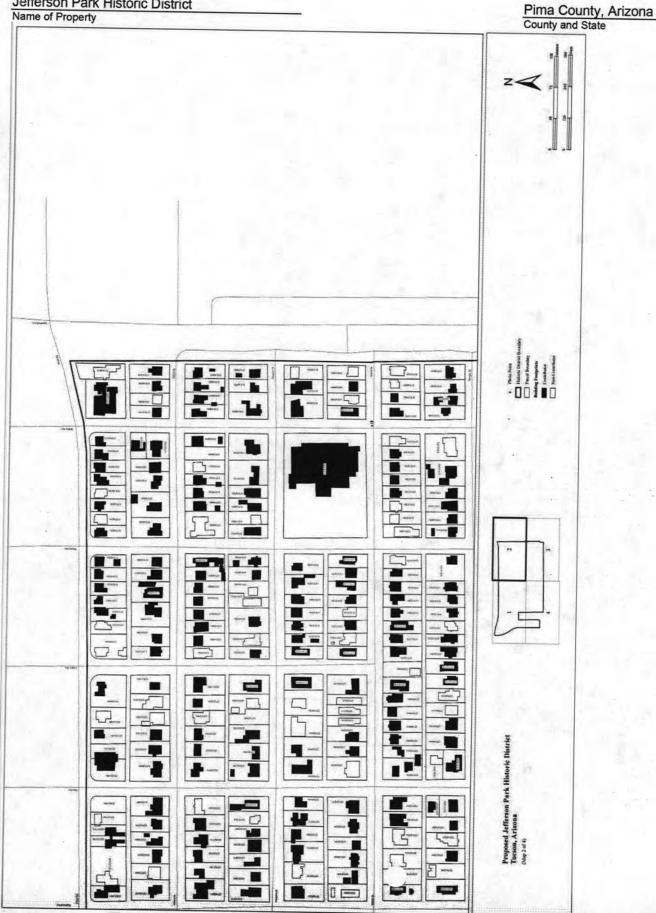

#### Summary Paragraph

The Jefferson Park Historic District is a 272-acre residential neighborhood located a half mile north of the University of Arizona campus. It consists of 788 properties in the north half of Section 6, Township 14 South, Range 14 East, in the area roughly bound by Euclid Avenue, Grant Street, Campbell Avenue, and the alley south of Lester Street. The Jefferson Park Historic District includes all or part of five subdivisions that were filed between 1905 and 1945, as well as three recently replated blocks or groups of lots. The land is generally flat with some slight rises in elevation, and streets are laid out in a rectilinear grid, except in the northwest corner, where simple curvilinear street patterns create wedge-shaped lots with large back yards. The Jefferson Park Historic District for the most part consists of one-story single-family houses, with a few duplexes and small apartment buildings. Some commercial buildings and large apartment complexes are located along the perimeter of the neighborhood, and these have largely been excluded from the boundaries of the historic district. A broad variety of architectural styles from the first half of the 20th century are represented in the neighborhood, including Bungalow, Spanish Colonial Revival, Pueblo Revival, Southwest, and various types of the National Folk and post-World War II Ranch styles. The Jefferson Park Historic District retains integrity in terms of location, design, setting, materials, workmanship, feeling, and association.

#### Narrative Description

The Jefferson Park Historic District contains 788 properties, including 736 single-family houses, 19 duplexes, 12 apartment building or complexes, 12 commercial buildings, one school, three churches, one condominium building, one municipal office building, one vacant building, and two buildings of unknown use. There is a broad range of building sizes, with large and small houses on relatively large lots. Lots are uniformly 150 feet deep, but widths range from 40–160 feet, with the average width being about 60 feet. Houses range in size from about 800 square feet to more than 2,000 square feet. About 96 percent of all buildings are single-story houses; there are only eight historic houses that were originally built with two stories, and about 21 other two-story structures, including modern commercial properties, apartment buildings, and additions to single-family houses. Throughout the neighborhood there is considerable variability in lot width, house width, and spacing between houses, but consistent setbacks of 30–35 ft produce uniform depth of front yards. Vegetation in the neighborhood includes cactus and native desert trees and shrubs, large deciduous trees, and palm trees. There are relatively few grass lawns. A variety of residential landscape types are found in Jefferson Park, including those defined in Akros (2007) as Mediterranean Exotic, Ornamental Desert, and Enhanced Desert, but the most common type is Remnant, where gravel and native desert grasses are predominant. Due to the size of the district (most of the area within a half-square mile) and the wide arterial streets that form its boundaries, the public view of Jefferson Park is primarily from the interior of the neighborhood, which is visually very distinct from the landscape that surrounds it.

Gridded streets with fairly uniform blocks are typical throughout most of the neighborhood, with the exception of Desert Highlands, a post-World War II subdivision in the northwest corner of the proposed district, which has two curvilinear streets. The primary orientation of the streetscape is east-west. Almost all houses front on the east-west streets, and the north-south streets provide pedestrian and vehicular access into the neighborhood and to the alleys. Campbell Avenue, Euclid Avenue, and Grant Street are major arterial streets that define the boundaries of the neighborhood. Park Avenue and Mountain Avenue are the primary north-south streets that handle most of the non-local traffic through the neighborhood. Many parts of the Jefferson Park Neighborhood do not have public sidewalks, and most of the existing sidewalks are of relatively recent construction. One resident pointed out the faint traces of a pedestrian trail that cut across the fronts of lots and stated that originally there were no sidewalks due to the low number of children that lived in the area. There are continuous public sidewalks on the main arterial streets that form the boundaries of the neighborhood (Grant Road, and Euclid and Campbell avenues). Some parts of the neighborhood have square poured concrete curbs, while many areas have no curbing. Several traffic circles were recently constructed at intersections as traffic calming features. Alleys with an east-west orientation bisect each block, providing access to the backs of lots, which occasionally have garages or carports.