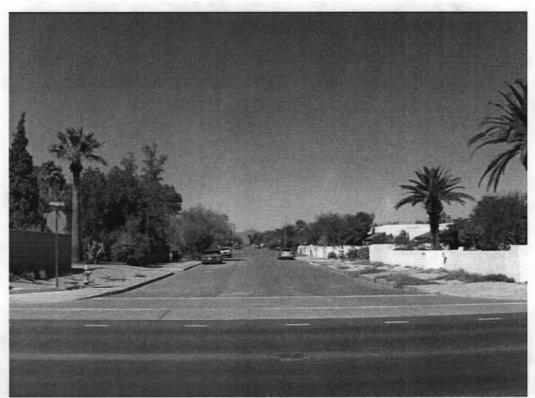

Gridded streets with fairly uniform blocks are typical throughout most of the neighborhood, with the exception of Desert Highlands, a post-World War II subdivision in the northwest corner of the proposed district, which has two curvilinear streets. The primary orientation of the streetscape is east-west. Almost all houses front on the east-west streets, and the north-south streets provide pedestrian and vehicular access into the neighborhood and to the alleys. Campbell Avenue, Euclid Avenue, and Grant Street are major arterial streets that define the boundaries of the neighborhood. Park Avenue and Mountain Avenue are the primary north-south streets that handle most of the non-local traffic through the neighborhood. Many parts of the Jefferson Park Neighborhood do not have public sidewalks, and most of the existing sidewalks are of relatively recent construction. One resident pointed out the faint traces of a pedestrian trail that cut across the fronts of lots and stated that originally there were no sidewalks due to the low number of children that lived in the area. There are continuous public sidewalks on the main arterial streets that form the boundaries of the neighborhood (Grant Road, and Euclid and Campbell avenues). Some parts of the neighborhood have square poured concrete curbs, while many areas have no curbing. Several traffic circles were recently constructed at intersections as traffic calming features. Alleys with an east-west orientation bisect each block, providing access to the backs of lots, which occasionally have garages or carports.