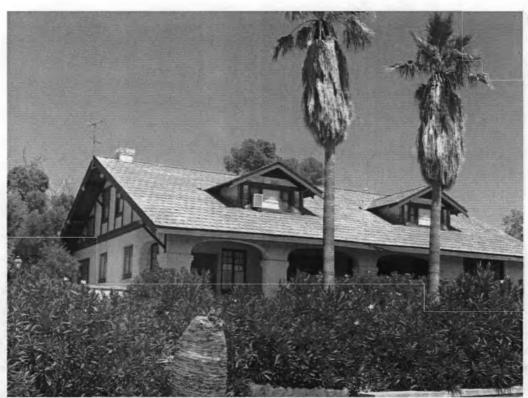

#### Narrative Description

The Jefferson Park Historic District contains 788 properties, including 736 single-family houses, 19 duplexes, 12 apartment building or complexes, 12 commercial buildings, one school, three churches, one condominium building, one municipal office building, one vacant building, and two buildings of unknown use. There is a broad range of building sizes, with large and small houses on relatively large lots. Lots are uniformly 150 feet deep, but widths range from 40–160 feet, with the average width being about 60 feet. Houses range in size from about 800 square feet to more than 2,000 square feet. About 96 percent of all buildings are single-story houses; there are only eight historic houses that were originally built with two stories, and about 21 other two-story structures, including modern commercial properties, apartment buildings, and additions to single-family houses. Throughout the neighborhood there is considerable variability in lot width, house width, and spacing between houses, but consistent setbacks of 30–35 ft produce uniform depth of front yards. Vegetation in the neighborhood includes cactus and native desert trees and shrubs, large deciduous trees, and palm trees. There are relatively few grass lawns. A variety of residential landscape types are found in Jefferson Park, including those defined in Akros (2007) as Mediterranean Exotic, Ornamental Desert, and Enhanced Desert, but the most common type is Remnant, where gravel and native desert grasses are predominant. Due to the size of the district (most of the area within a half-square mile) and the wide arterial streets that form its boundaries, the public view of Jefferson Park is primarily from the interior of the neighborhood, which is visually very distinct from the landscape that surrounds it.