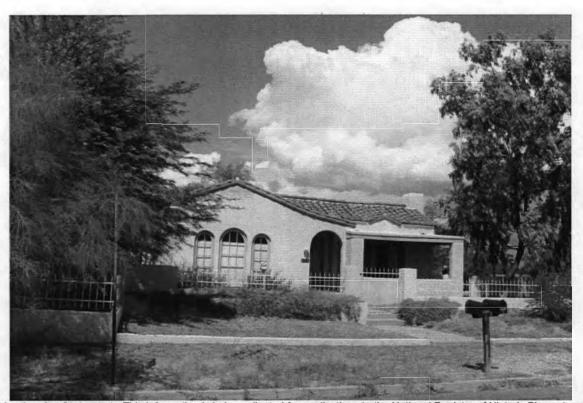

#### Summary Paragraph

The Jefferson Park Historic District is a 272-acre residential neighborhood located a half mile north of the University of Arizona campus. It consists of 788 properties in the north half of Section 6, Township 14 South, Range 14 East, in the area roughly bound by Euclid Avenue, Grant Street, Campbell Avenue, and the alley south of Lester Street. The Jefferson Park Historic District includes all or part of five subdivisions that were filed between 1905 and 1945, as well as three recently replated blocks or groups of lots. The land is generally flat with some slight rises in elevation, and streets are laid out in a rectilinear grid, except in the northwest corner, where simple curvilinear street patterns create wedge-shaped lots with large back yards. The Jefferson Park Historic District for the most part consists of one-story single-family houses, with a few duplexes and small apartment buildings. Some commercial buildings and large apartment complexes are located along the perimeter of the neighborhood, and these have largely been excluded from the boundaries of the historic district. A broad variety of architectural styles from the first half of the 20th century are represented in the neighborhood, including Bungalow, Spanish Colonial Revival, Pueblo Revival, Southwest, and various types of the National Folk and post-World War II Ranch styles. The Jefferson Park Historic District retains integrity in terms of location, design, setting, materials, workmanship, feeling, and association.

#### Narrative Description

The Jefferson Park Historic District contains 788 properties, including 736 single-family houses, 19 duplexes, 12 apartment building or complexes, 12 commercial buildings, one school, three churches, one condominium building, one municipal office building, one vacant building, and two buildings of unknown use. There is a broad range of building sizes, with large and small houses on relatively large lots. Lots are uniformly 150 feet deep, but widths range from 40–160 feet, with the average width being about 60 feet. Houses range in size from about 800 square feet to more than 2,000 square feet. About 96 percent of all buildings are single-story houses; there are only eight historic houses that were originally built with two stories, and about 21 other two-story structures, including modern commercial properties, apartment buildings, and additions to single-family houses. Throughout the neighborhood there is considerable variability in lot width, house width, and spacing between houses, but consistent setbacks of 30–35 ft produce uniform depth of front yards. Vegetation in the neighborhood includes cactus and native desert trees and shrubs, large deciduous trees, and palm trees. There are relatively few grass lawns. A variety of residential landscape types are found in Jefferson Park, including those defined in Akros (2007) as Mediterranean Exotic, Ornamental Desert, and Enhanced Desert, but the most common type is Remnant, where gravel and native desert grasses are predominant. Due to the size of the district (most of the area within a half-square mile) and the wide arterial streets that form its boundaries, the public view of Jefferson Park is primarily from the interior of the neighborhood, which is visually very distinct from the landscape that surrounds it.