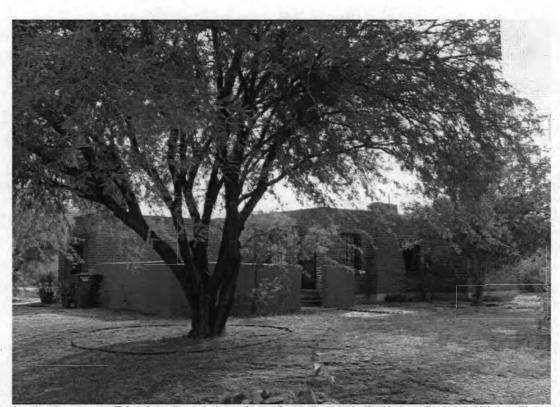

#### Narrative Description

The Jefferson Park Historic District contains 788 properties, including 736 single-family houses, 19 duplexes, 12 apartment building or complexes, 12 commercial buildings, one school, three churches, one condominium building, one municipal office building, one vacant building, and two buildings of unknown use. There is a broad range of building sizes, with large and small houses on relatively large lots. Lots are uniformly 150 feet deep, but widths range from 40–160 feet, with the average width being about 60 feet. Houses range in size from about 800 square feet to more than 2,000 square feet. About 96 percent of all buildings are single-story houses; there are only eight historic houses that were originally built with two stories, and about 21 other two-story structures, including modern commercial properties, apartment buildings, and additions to single-family houses. Throughout the neighborhood there is considerable variability in lot width, house width, and spacing between houses, but consistent setbacks of 30–35 ft produce uniform depth of front yards. Vegetation in the neighborhood includes cactus and native desert trees and shrubs, large deciduous trees, and palm trees. There are relatively few grass lawns. A variety of residential landscape types are found in Jefferson Park, including those defined in Akros (2007) as Mediterranean Exotic, Ornamental Desert, and Enhanced Desert, but the most common type is Remnant, where gravel and native desert grasses are predominant. Due to the size of the district (most of the area within a half-square mile) and the wide arterial streets that form its boundaries, the public view of Jefferson Park is primarily from the interior of the neighborhood, which is visually very distinct from the landscape that surrounds it.

#### Name of Property Narrative Description (continued)

Pima County, Arizona County and State

A notable characteristic of the Jefferson Park Neighborhood is the high incidence of raised lots, many of which are one foot or more above street grade. Retaining walls were commonly used throughout Tucson to adapt a site for construction, but the prevalence of this type of home site suggests that the streets were originally excavated below the general grade of the neighborhood, perhaps to provide drainage away from houses. Raised lots in Jefferson Park generally have low retaining walls to create front yards that are level with the house or incorporate landscaping features which emphasize the sloped terrain. The most typical treatment is a low retaining wall of brick masonry, stone, or landscape timber across the front of the lot, creating a linear demarcation between the front yard and the street. There are also nonlinear arrangements of stacked bricks, blocks, or stone to form a terraced or sculpted border. Private walks from the street to the front entry often have two or more steps near the front of the lot to provide easy access to higher level of the property. There is little consistency in driveways. Most are paved, some are gravel, and some houses have no visible drive or area for parking on the front of the lot. Most houses have a straight private walk leading from the street to the front entry or porch.

Many houses have various forms of screening across the front of the lot to provide security or privacy. Some properties have an extremely dense overgrowth of vegetation, including low hanging trees, shrubbery, tall ground cover plants, and vines trained on trellises. In some cases the vegetation is so dense that it completely obscures the view of the house. However, this dense landscaping is generally very mature, having been established during the period of significance, and therefore is a character-defining feature of the neighborhood. Thus, unless there are other impacts to a property's integrity, such properties are considered contributors to the district. Perimeter walls around the entire front yard are also common. These walls are often five to eight feet in height, and are usually of masonry construction with a stucco finish and large ornate entry gates. Less common are semi-private courtyards with walls of varying heights and irregular arrangement which define outdoor living areas. Almost all of these walls were built within the past 20 years; therefore they are not character-defining features of the district and high walls that obscure the view of the house generally make a property a non-contributor.