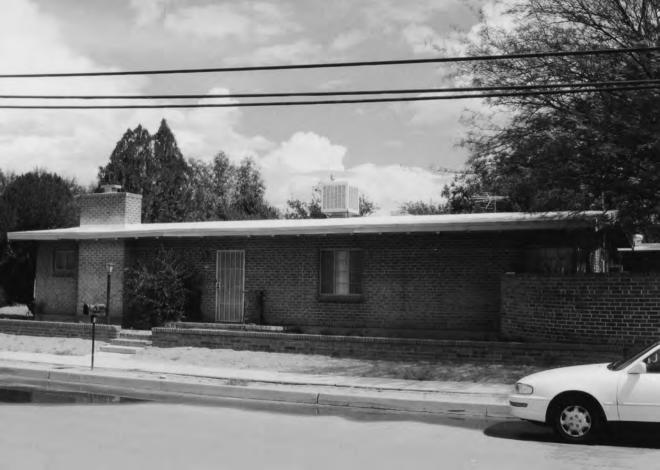

#### Summary Paragraph

The Jefferson Park Historic District is a 272-acre residential neighborhood located a half mile north of the University of Arizona campus. It consists of 788 properties in the north half of Section 6, Township 14 South, Range 14 East, in the area roughly bound by Euclid Avenue, Grant Street, Campbell Avenue, and the alley south of Lester Street. The Jefferson Park Historic District includes all or part of five subdivisions that were filed between 1905 and 1945, as well as three recently replated blocks or groups of lots. The land is generally flat with some slight rises in elevation, and streets are laid out in a rectilinear grid, except in the northwest corner, where simple curvilinear street patterns create wedge-shaped lots with large back yards. The Jefferson Park Historic District for the most part consists of one-story single-family houses, with a few duplexes and small apartment buildings. Some commercial buildings and large apartment complexes are located along the perimeter of the neighborhood, and these have largely been excluded from the boundaries of the historic district. A broad variety of architectural styles from the first half of the 20th century are represented in the neighborhood, including Bungalow, Spanish Colonial Revival, Pueblo Revival, Southwest, and various types of the National Folk and post-World War II Ranch styles. The Jefferson Park Historic District retains integrity in terms of location, design, setting, materials, workmanship, feeling, and association.

#### Narrative Description

The Jefferson Park Historic District contains 788 properties, including 736 single-family houses, 19 duplexes, 12 apartment building or complexes, 12 commercial buildings, one school, three churches, one condominium building, one municipal office building, one vacant building, and two buildings of unknown use. There is a broad range of building sizes, with large and small houses on relatively large lots. Lots are uniformly 150 feet deep, but widths range from 40–160 feet, with the average width being about 60 feet. Houses range in size from about 800 square feet to more than 2,000 square feet. About 96 percent of all buildings are single-story houses; there are only eight historic houses that were originally built with two stories, and about 21 other two-story structures, including modern commercial properties, apartment buildings, and additions to single-family houses. Throughout the neighborhood there is considerable variability in lot width, house width, and spacing between houses, but consistent setbacks of 30–35 ft produce uniform depth of front yards. Vegetation in the neighborhood includes cactus and native desert trees and shrubs, large deciduous trees, and palm trees. There are relatively few grass lawns. A variety of residential landscape types are found in Jefferson Park, including those defined in Akros (2007) as Mediterranean Exotic, Ornamental Desert, and Enhanced Desert, but the most common type is Remnant, where gravel and native desert grasses are predominant. Due to the size of the district (most of the area within a half-square mile) and the wide arterial streets that form its boundaries, the public view of Jefferson Park is primarily from the interior of the neighborhood, which is visually very distinct from the landscape that surrounds it.