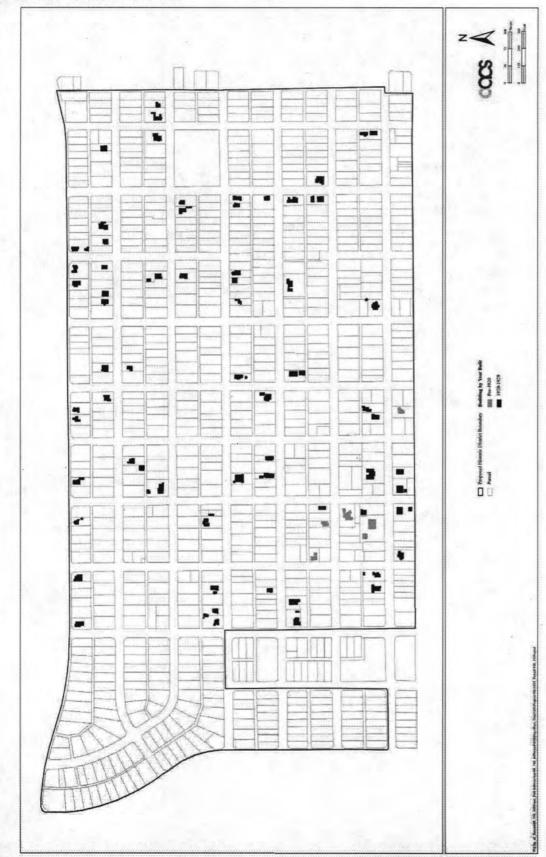

#### Summary Paragraph

The Jefferson Park Historic District is a 272-acre residential neighborhood located a half mile north of the University of Arizona campus. It consists of 788 properties in the north half of Section 6, Township 14 South, Range 14 East, in the area roughly bound by Euclid Avenue, Grant Street, Campbell Avenue, and the alley south of Lester Street. The Jefferson Park Historic District includes all or part of five subdivisions that were filed between 1905 and 1945, as well as three recently replated blocks or groups of lots. The land is generally flat with some slight rises in elevation, and streets are laid out in a rectilinear grid, except in the northwest corner, where simple curvilinear street patterns create wedge-shaped lots with large back yards. The Jefferson Park Historic District for the most part consists of one-story single-family houses, with a few duplexes and small apartment buildings. Some commercial buildings and large apartment complexes are located along the perimeter of the neighborhood, and these have largely been excluded from the boundaries of the historic district. A broad variety of architectural styles from the first half of the 20th century are represented in the neighborhood, including Bungalow, Spanish Colonial Revival, Pueblo Revival, Southwest, and various types of the National Folk and post-World War II Ranch styles. The Jefferson Park Historic District retains integrity in terms of location, design, setting, materials, workmanship, feeling, and association.

#### Narrative Description

The Jefferson Park Historic District contains 788 properties, including 736 single-family houses, 19 duplexes, 12 apartment building or complexes, 12 commercial buildings, one school, three churches, one condominium building, one municipal office building, one vacant building, and two buildings of unknown use. There is a broad range of building sizes, with large and small houses on relatively large lots. Lots are uniformly 150 feet deep, but widths range from 40–160 feet, with the average width being about 60 feet. Houses range in size from about 800 square feet to more than 2,000 square feet. About 96 percent of all buildings are single-story houses; there are only eight historic houses that were originally built with two stories, and about 21 other two-story structures, including modern commercial properties, apartment buildings, and additions to single-family houses. Throughout the neighborhood there is considerable variability in lot width, house width, and spacing between houses, but consistent setbacks of 30–35 ft produce uniform depth of front yards. Vegetation in the neighborhood includes cactus and native desert trees and shrubs, large deciduous trees, and palm trees. There are relatively few grass lawns. A variety of residential landscape types are found in Jefferson Park, including those defined in Akros (2007) as Mediterranean Exotic, Ornamental Desert, and Enhanced Desert, but the most common type is Remnant, where gravel and native desert grasses are predominant. Due to the size of the district (most of the area within a half-square mile) and the wide arterial streets that form its boundaries, the public view of Jefferson Park is primarily from the interior of the neighborhood, which is visually very distinct from the landscape that surrounds it.