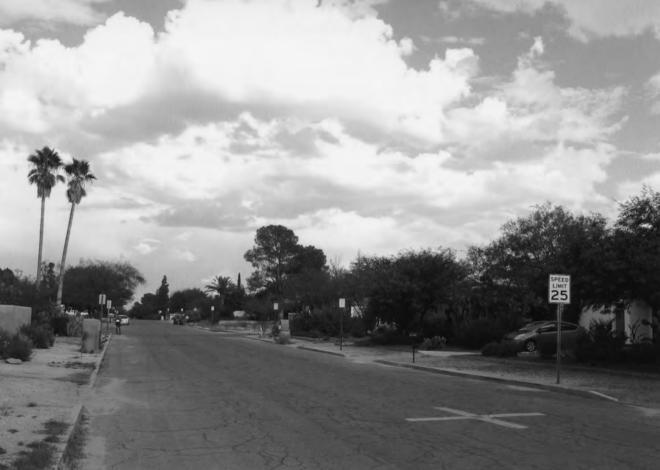

#### Narrative Description

The Jefferson Park Historic District contains 788 properties, including 736 single-family houses, 19 duplexes, 12 apartment building or complexes, 12 commercial buildings, one school, three churches, one condominium building, one municipal office building, one vacant building, and two buildings of unknown use. There is a broad range of building sizes, with large and small houses on relatively large lots. Lots are uniformly 150 feet deep, but widths range from 40–160 feet, with the average width being about 60 feet. Houses range in size from about 800 square feet to more than 2,000 square feet. About 96 percent of all buildings are single-story houses; there are only eight historic houses that were originally built with two stories, and about 21 other two-story structures, including modern commercial properties, apartment buildings, and additions to single-family houses. Throughout the neighborhood there is considerable variability in lot width, house width, and spacing between houses, but consistent setbacks of 30–35 ft produce uniform depth of front yards. Vegetation in the neighborhood includes cactus and native desert trees and shrubs, large deciduous trees, and palm trees. There are relatively few grass lawns. A variety of residential landscape types are found in Jefferson Park, including those defined in Akros (2007) as Mediterranean Exotic, Ornamental Desert, and Enhanced Desert, but the most common type is Remnant, where gravel and native desert grasses are predominant. Due to the size of the district (most of the area within a half-square mile) and the wide arterial streets that form its boundaries, the public view of Jefferson Park is primarily from the interior of the neighborhood, which is visually very distinct from the landscape that surrounds it.

Gridded streets with fairly uniform blocks are typical throughout most of the neighborhood, with the exception of Desert Highlands, a post-World War II subdivision in the northwest corner of the proposed district, which has two curvilinear streets. The primary orientation of the streetscape is east-west. Almost all houses front on the east-west streets, and the north-south streets provide pedestrian and vehicular access into the neighborhood and to the alleys. Campbell Avenue, Euclid Avenue, and Grant Street are major arterial streets that define the boundaries of the neighborhood. Park Avenue and Mountain Avenue are the primary north-south streets that handle most of the non-local traffic through the neighborhood. Many parts of the Jefferson Park Neighborhood do not have public sidewalks, and most of the existing sidewalks are of relatively recent construction. One resident pointed out the faint traces of a pedestrian trail that cut across the fronts of lots and stated that originally there were no sidewalks due to the low number of children that lived in the area. There are continuous public sidewalks on the main arterial streets that form the boundaries of the neighborhood (Grant Road, and Euclid and Campbell avenues). Some parts of the neighborhood have square poured concrete curbs, while many areas have no curbing. Several traffic circles were recently constructed at intersections as traffic calming features. Alleys with an east-west orientation bisect each block, providing access to the backs of lots, which occasionally have garages or carports.