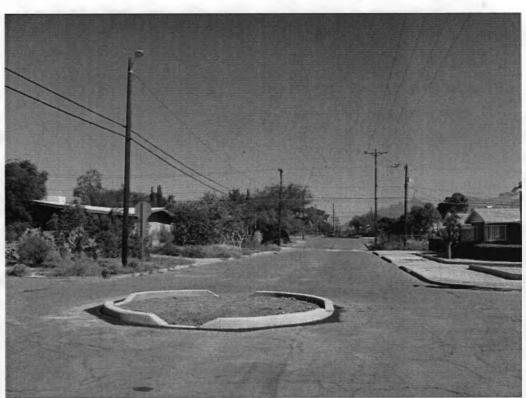

Gridded streets with fairly uniform blocks are typical throughout most of the neighborhood, with the exception of Desert Highlands, a post-World War II subdivision in the northwest corner of the proposed district, which has two curvilinear streets. The primary orientation of the streetscape is east-west. Almost all houses front on the east-west streets, and the north-south streets provide pedestrian and vehicular access into the neighborhood and to the alleys. Campbell Avenue, Euclid Avenue, and Grant Street are major arterial streets that define the boundaries of the neighborhood. Park Avenue and Mountain Avenue are the primary north-south streets that handle most of the non-local traffic through the neighborhood. Many parts of the Jefferson Park Neighborhood do not have public sidewalks, and most of the existing sidewalks are of relatively recent construction. One resident pointed out the faint traces of a pedestrian trail that cut across the fronts of lots and stated that originally there were no sidewalks due to the low number of children that lived in the area. There are continuous public sidewalks on the main arterial streets that form the boundaries of the neighborhood (Grant Road, and Euclid and Campbell avenues). Some parts of the neighborhood have square poured concrete curbs, while many areas have no curbing. Several traffic circles were recently constructed at intersections as traffic calming features. Alleys with an east-west orientation bisect each block, providing access to the backs of lots, which occasionally have garages or carports.

While the postwar boom transformed Jefferson Park from an isolated rural landscape into a modern suburban neighborhood, the past 50 years of urban development have continued to affect the area. Jefferson Park is no longer on the outskirts of town, but in the middle of a large metropolitan area and, along with the ongoing expansion of the University of Arizona campus, has brought increased automobile traffic through the area. Transportation-related issues have had the greatest impact on the neighborhood. Starting in the 1960s, major arterial streets surrounding the neighborhood—Grant Road, Euclid Avenue, and Campbell Avenue—have been widened to accommodate a much higher volume of traffic. In addition, Park Avenue and Mountain Avenue, which pass through the center of the neighborhood, have become major thoroughfares between the university and neighborhoods to the north. Since 2002, municipal improvement projects have helped to mitigate the effects of traffic on the neighborhood, with construction of a restricted-access frontage road on Campbell Avenue, a bike path on Mountain Avenue, and most recently, the installation of traffic circles at intersections throughout Jefferson Park. The first sidewalks were built in the east part of the neighborhood as well, out of concern for the safety of children walking to Jefferson Park Elementary School.