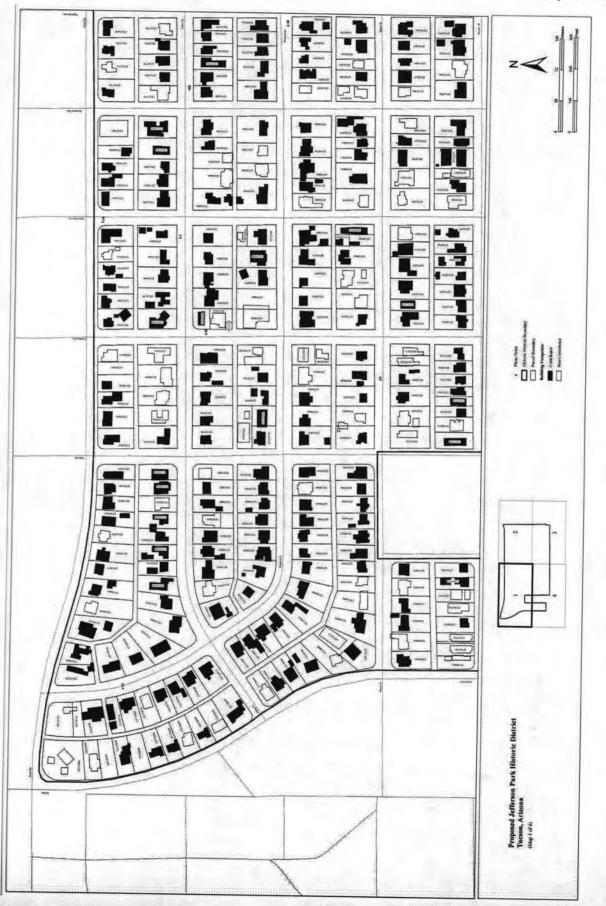

#### Summary Paragraph

The Jefferson Park Historic District is a 272-acre residential neighborhood located a half mile north of the University of Arizona campus. It consists of 788 properties in the north half of Section 6, Township 14 South, Range 14 East, in the area roughly bound by Euclid Avenue, Grant Street, Campbell Avenue, and the alley south of Lester Street. The Jefferson Park Historic District includes all or part of five subdivisions that were filed between 1905 and 1945, as well as three recently replated blocks or groups of lots. The land is generally flat with some slight rises in elevation, and streets are laid out in a rectilinear grid, except in the northwest corner, where simple curvilinear street patterns create wedge-shaped lots with large back yards. The Jefferson Park Historic District for the most part consists of one-story single-family houses, with a few duplexes and small apartment buildings. Some commercial buildings and large apartment complexes are located along the perimeter of the neighborhood, and these have largely been excluded from the boundaries of the historic district. A broad variety of architectural styles from the first half of the 20th century are represented in the neighborhood, including Bungalow, Spanish Colonial Revival, Pueblo Revival, Southwest, and various types of the National Folk and post-World War II Ranch styles. The Jefferson Park Historic District retains integrity in terms of location, design, setting, materials, workmanship, feeling, and association.

#### Narrative Description

The Jefferson Park Historic District contains 788 properties, including 736 single-family houses, 19 duplexes, 12 apartment building or complexes, 12 commercial buildings, one school, three churches, one condominium building, one municipal office building, one vacant building, and two buildings of unknown use. There is a broad range of building sizes, with large and small houses on relatively large lots. Lots are uniformly 150 feet deep, but widths range from 40–160 feet, with the average width being about 60 feet. Houses range in size from about 800 square feet to more than 2,000 square feet. About 96 percent of all buildings are single-story houses; there are only eight historic houses that were originally built with two stories, and about 21 other two-story structures, including modern commercial properties, apartment buildings, and additions to single-family houses. Throughout the neighborhood there is considerable variability in lot width, house width, and spacing between houses, but consistent setbacks of 30–35 ft produce uniform depth of front yards. Vegetation in the neighborhood includes cactus and native desert trees and shrubs, large deciduous trees, and palm trees. There are relatively few grass lawns. A variety of residential landscape types are found in Jefferson Park, including those defined in Akros (2007) as Mediterranean Exotic, Ornamental Desert, and Enhanced Desert, but the most common type is Remnant, where gravel and native desert grasses are predominant. Due to the size of the district (most of the area within a half-square mile) and the wide arterial streets that form its boundaries, the public view of Jefferson Park is primarily from the interior of the neighborhood, which is visually very distinct from the landscape that surrounds it.

Gridded streets with fairly uniform blocks are typical throughout most of the neighborhood, with the exception of Desert Highlands, a post-World War II subdivision in the northwest corner of the proposed district, which has two curvilinear streets. The primary orientation of the streetscape is east-west. Almost all houses front on the east-west streets, and the north-south streets provide pedestrian and vehicular access into the neighborhood and to the alleys. Campbell Avenue, Euclid Avenue, and Grant Street are major arterial streets that define the boundaries of the neighborhood. Park Avenue and Mountain Avenue are the primary north-south streets that handle most of the non-local traffic through the neighborhood. Many parts of the Jefferson Park Neighborhood do not have public sidewalks, and most of the existing sidewalks are of relatively recent construction. One resident pointed out the faint traces of a pedestrian trail that cut across the fronts of lots and stated that originally there were no sidewalks due to the low number of children that lived in the area. There are continuous public sidewalks on the main arterial streets that form the boundaries of the neighborhood (Grant Road, and Euclid and Campbell avenues). Some parts of the neighborhood have square poured concrete curbs, while many areas have no curbing. Several traffic circles were recently constructed at intersections as traffic calming features. Alleys with an east-west orientation bisect each block, providing access to the backs of lots, which occasionally have garages or carports.