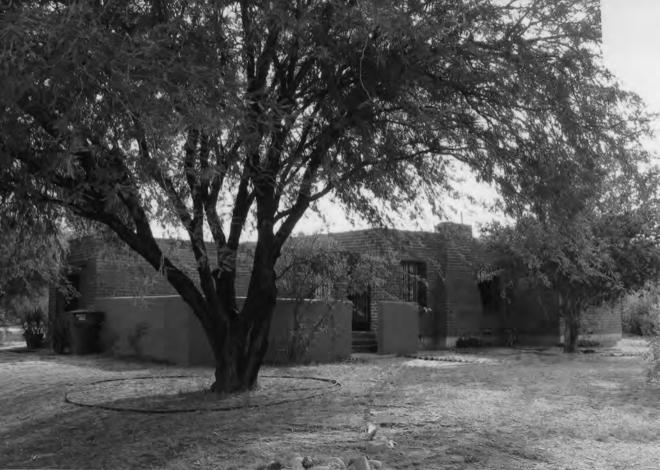

#### Narrative Description

The Jefferson Park Historic District contains 788 properties, including 736 single-family houses, 19 duplexes, 12 apartment building or complexes, 12 commercial buildings, one school, three churches, one condominium building, one municipal office building, one vacant building, and two buildings of unknown use. There is a broad range of building sizes, with large and small houses on relatively large lots. Lots are uniformly 150 feet deep, but widths range from 40–160 feet, with the average width being about 60 feet. Houses range in size from about 800 square feet to more than 2,000 square feet. About 96 percent of all buildings are single-story houses; there are only eight historic houses that were originally built with two stories, and about 21 other two-story structures, including modern commercial properties, apartment buildings, and additions to single-family houses. Throughout the neighborhood there is considerable variability in lot width, house width, and spacing between houses, but consistent setbacks of 30–35 ft produce uniform depth of front yards. Vegetation in the neighborhood includes cactus and native desert trees and shrubs, large deciduous trees, and palm trees. There are relatively few grass lawns. A variety of residential landscape types are found in Jefferson Park, including those defined in Akros (2007) as Mediterranean Exotic, Ornamental Desert, and Enhanced Desert, but the most common type is Remnant, where gravel and native desert grasses are predominant. Due to the size of the district (most of the area within a half-square mile) and the wide arterial streets that form its boundaries, the public view of Jefferson Park is primarily from the interior of the neighborhood, which is visually very distinct from the landscape that surrounds it.

Many houses have various forms of screening across the front of the lot to provide security or privacy. Some properties have an extremely dense overgrowth of vegetation, including low hanging trees, shrubbery, tall ground cover plants, and vines trained on trellises. In some cases the vegetation is so dense that it completely obscures the view of the house. However, this dense landscaping is generally very mature, having been established during the period of significance, and therefore is a character-defining feature of the neighborhood. Thus, unless there are other impacts to a property's integrity, such properties are considered contributors to the district. Perimeter walls around the entire front yard are also common. These walls are often five to eight feet in height, and are usually of masonry construction with a stucco finish and large ornate entry gates. Less common are semi-private courtyards with walls of varying heights and irregular arrangement which define outdoor living areas. Almost all of these walls were built within the past 20 years; therefore they are not character-defining features of the district and high walls that obscure the view of the house generally make a property a non-contributor.