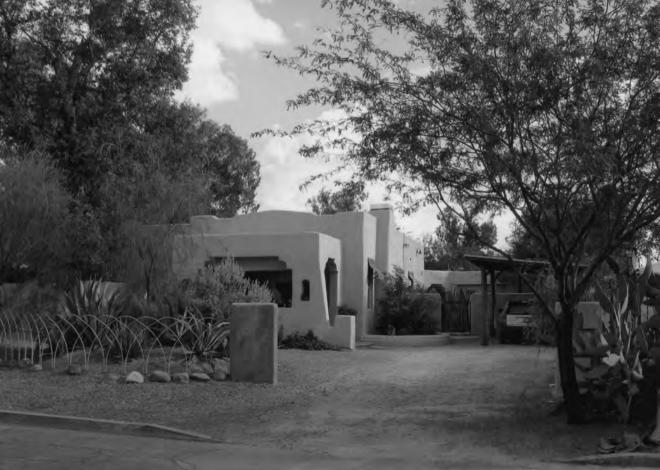

#### Summary Paragraph

The Jefferson Park Historic District is a 272-acre residential neighborhood located a half mile north of the University of Arizona campus. It consists of 788 properties in the north half of Section 6, Township 14 South, Range 14 East, in the area roughly bound by Euclid Avenue, Grant Street, Campbell Avenue, and the alley south of Lester Street. The Jefferson Park Historic District includes all or part of five subdivisions that were filed between 1905 and 1945, as well as three recently replated blocks or groups of lots. The land is generally flat with some slight rises in elevation, and streets are laid out in a rectilinear grid, except in the northwest corner, where simple curvilinear street patterns create wedge-shaped lots with large back yards. The Jefferson Park Historic District for the most part consists of one-story single-family houses, with a few duplexes and small apartment buildings. Some commercial buildings and large apartment complexes are located along the perimeter of the neighborhood, and these have largely been excluded from the boundaries of the historic district. A broad variety of architectural styles from the first half of the 20th century are represented in the neighborhood, including Bungalow, Spanish Colonial Revival, Pueblo Revival, Southwest, and various types of the National Folk and post-World War II Ranch styles. The Jefferson Park Historic District retains integrity in terms of location, design, setting, materials, workmanship, feeling, and association.

#### Narrative Description

The Jefferson Park Historic District contains 788 properties, including 736 single-family houses, 19 duplexes, 12 apartment building or complexes, 12 commercial buildings, one school, three churches, one condominium building, one municipal office building, one vacant building, and two buildings of unknown use. There is a broad range of building sizes, with large and small houses on relatively large lots. Lots are uniformly 150 feet deep, but widths range from 40–160 feet, with the average width being about 60 feet. Houses range in size from about 800 square feet to more than 2,000 square feet. About 96 percent of all buildings are single-story houses; there are only eight historic houses that were originally built with two stories, and about 21 other two-story structures, including modern commercial properties, apartment buildings, and additions to single-family houses. Throughout the neighborhood there is considerable variability in lot width, house width, and spacing between houses, but consistent setbacks of 30–35 ft produce uniform depth of front yards. Vegetation in the neighborhood includes cactus and native desert trees and shrubs, large deciduous trees, and palm trees. There are relatively few grass lawns. A variety of residential landscape types are found in Jefferson Park, including those defined in Akros (2007) as Mediterranean Exotic, Ornamental Desert, and Enhanced Desert, but the most common type is Remnant, where gravel and native desert grasses are predominant. Due to the size of the district (most of the area within a half-square mile) and the wide arterial streets that form its boundaries, the public view of Jefferson Park is primarily from the interior of the neighborhood, which is visually very distinct from the landscape that surrounds it.