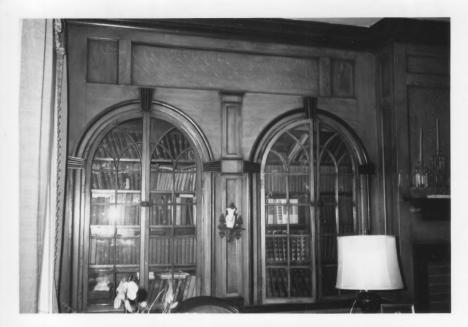

234 S Water St

by Tony Wrenn August 1978

NOTE: Interior; paneled walls with rounded arch openings; key-stones and impost blocks.

Left side: bookcases

## SOUTH WATER STREET M-160 234 S Water St NOV 1 1973

by Tony Wrenn August 1978

234 5 water

NOTE: Interior; paneled walls with rounded arch openings, keystones and impost blocks. Right side: closets

234 & 200 block S Water St