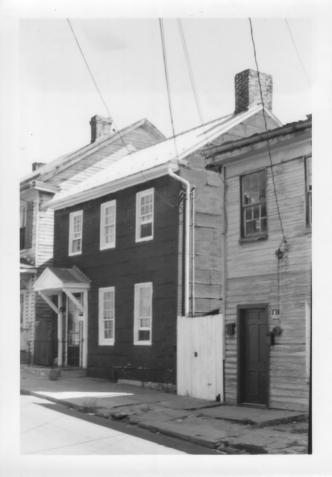

## SOUTH WATER STREET M-160 119 S Water Shov 1 1979 by Tony Wrenn August 1978

0 6 1 6

M-160 SOUTH WATER STREET

HISTORIC DISTRICT

MENTAL HEALTH BULLDING

CORNER OF WATER & JOHN

/ NTRUSION DON WOOD

/ NTRUSION DON NOW 1480