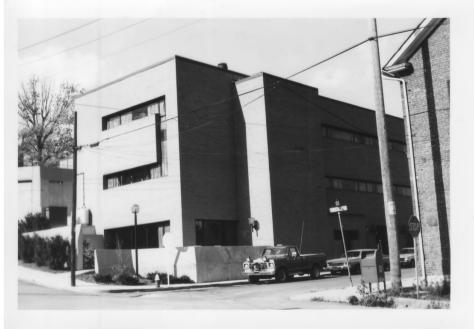

## SOUTH WATER STREET M-160 119 S Water Shov 1 1979 by Tony Wrenn August 1978

0 6 1 6

M-160 SOUTH WATER STREET

HISTORIC DISTRICT

MENTAL HEALTH BULLDING

CORNER OF WATER & JOHN

/ NTRUSION DON WOOD

/ NTRUSION DON NOW 1480