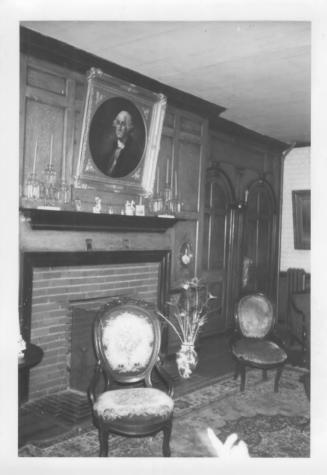

234 S Water St

by Tony Wrenn August 1978

NOTE: Interior; paneled walls with rounded arch openings; key-stones and impost blocks.

Left side: bookcases

## SOUTH WATER STREET M-160 234 S Water St NOV 1 1973

by Tony Wrenn August 1978

234 5 water

NOTE: Interior; paneled walls with rounded arch openings, keystones and impost blocks. Right side: closets

234 & 200 block S Water St