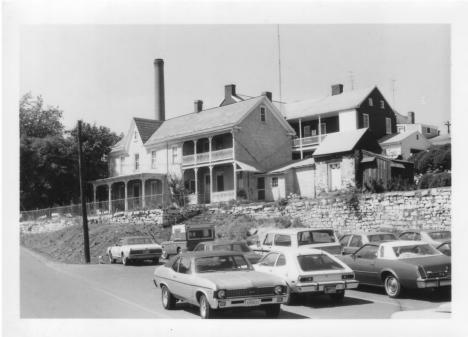

## SOUTH WATER STREET M-160 NOV 1 1979 302 E John St by Tony Wrenn August 1978

ST

9958

M-160 TRIPPLE BRICK
by son wood 1979

308, 3 SOUTH WATER STREET M-160

NOV 1 1079

by Tony Wrenn August 1978

M-160 NOV 1 1979