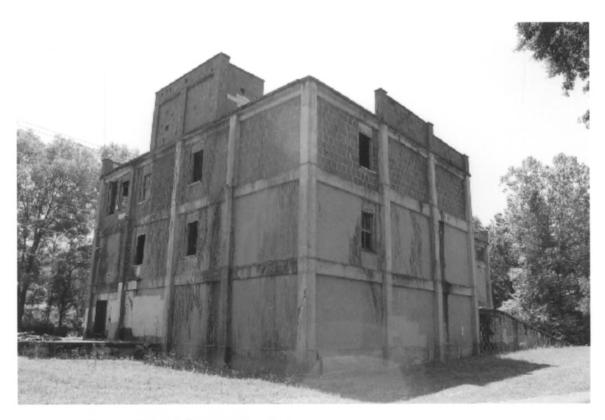

View from north of building's relationship with the railroad

Oblique view of east elevation from southeast

6. Seacoast Packing Company 100 Dill Drive, Beaufort Beaufort County, S.C.

Oblique view of northwest corner of building