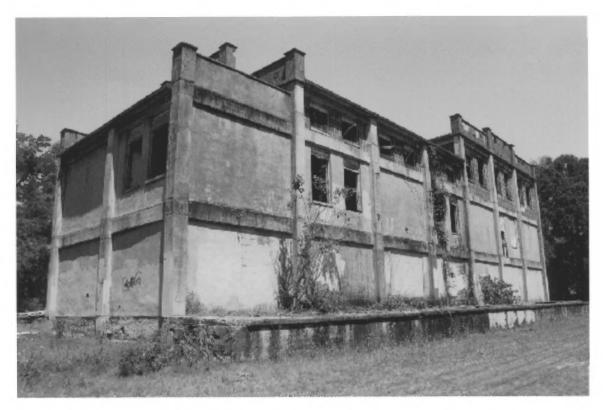

View from north of building's relationship with the railroad

Oblique view of east elevation from southeast

6. Seacoast Packing Company 100 Dill Drive, Beaufort Beaufort County, S.C.

Oblique view of northwest corner of building