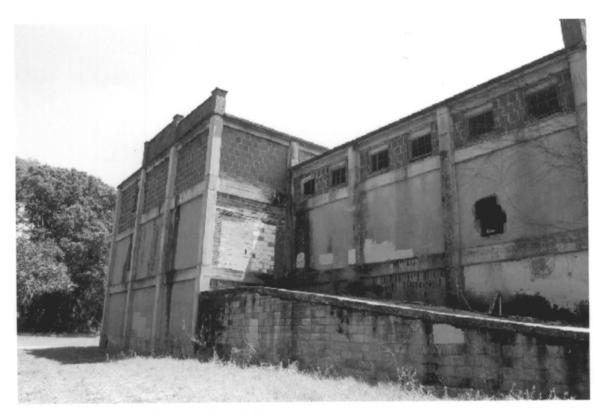

Oblique view of north elevation

2. Seacoast Packing Company 100 Dill Drive, Beaufort Beaufort County, S.C.

North elevation

Oblique view of east elevation

4. Seacoast Packing Company 100 Dill Drive, Beaufort Beaufort County, S.C.

View from north of building's relationship with the railroad

Oblique view of east elevation from southeast

6. Seacoast Packing Company 100 Dill Drive, Beaufort Beaufort County, S.C.

Oblique view of northwest corner of building