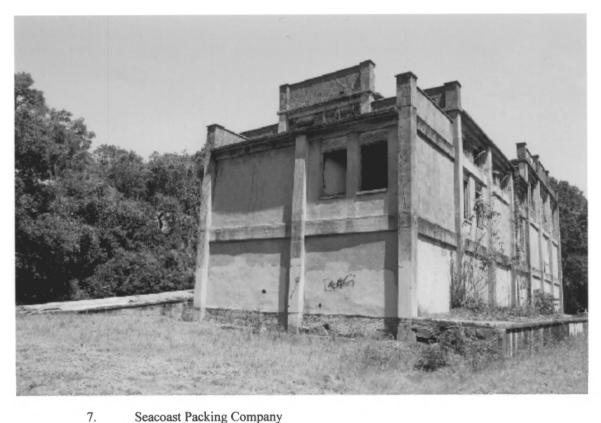

View from north of building's relationship with the railroad

Oblique view of east elevation from southeast

6. Seacoast Packing Company 100 Dill Drive, Beaufort Beaufort County, S.C.

Oblique view of northwest corner of building