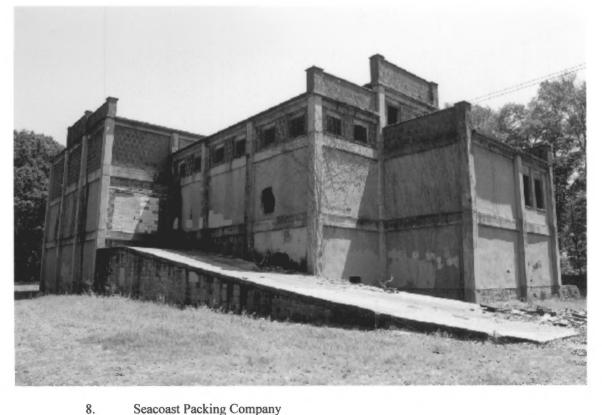

View of south elevation from southeast

Seacoast Packing Company 100 Dill Drive, Beaufort Beaufort County, S.C.

Oblique view of southwest corner of building

View of ramp on west elevation

10. Seacoast Packing Company 100 Dill Drive, Beaufort Beaufort County, S.C.