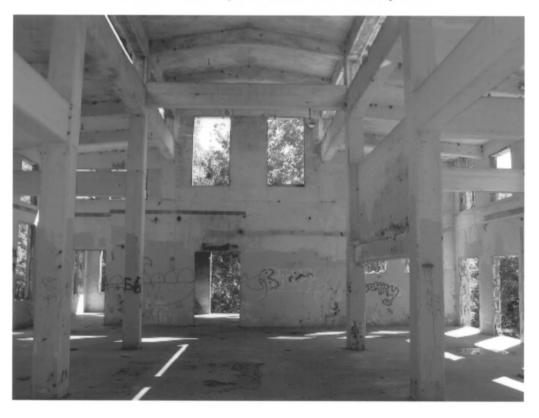

View of building's west elevation from ramp

First floor interior space with reinforced concrete piers

12. Seacoast Packing Company 100 Dill Drive, Beaufort Beaufort County, S.C.

Second floor interior space, including clerestory area in southern portion of building

Third floor interior space in main block of building