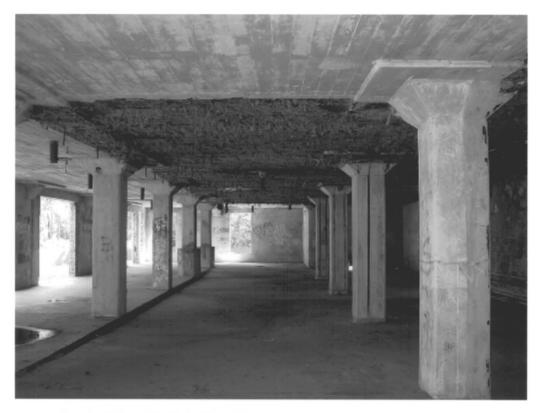

View of building's west elevation from ramp

First floor interior space with reinforced concrete piers

12. Seacoast Packing Company 100 Dill Drive, Beaufort Beaufort County, S.C.

Second floor interior space, including clerestory area in southern portion of building