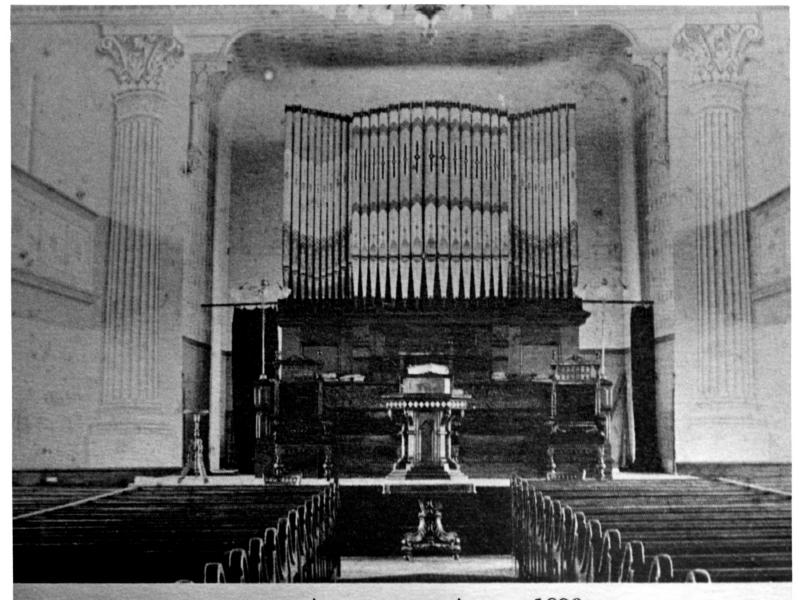

## GREENUILLE COUNTY

Greenville Baptist Church, 1st Baptist Church, Greenville, S.C. Julia Hill, 1976; interior about 1890 as reproduced in A Century of Progress by Robert Daniel, p. 22. nec 2 9 1976 #7.2f 8