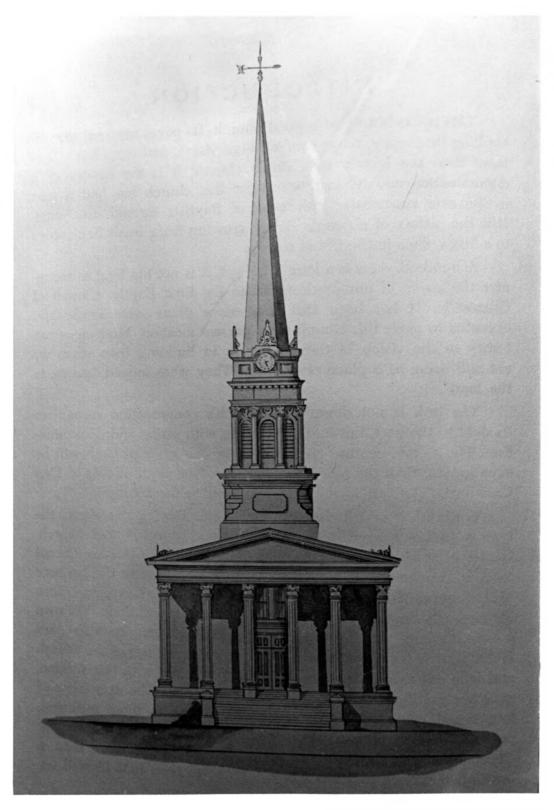

## DEC 2 9 1976 CAREENVILLE COUNTY

Greenville Baptist Church, 1st Baptist Church, Greenville, S.C. Julia Hill, 1976; Archives & History; architect's drawing as reproduced in <u>A Century of Progress</u> by Robert Daniel