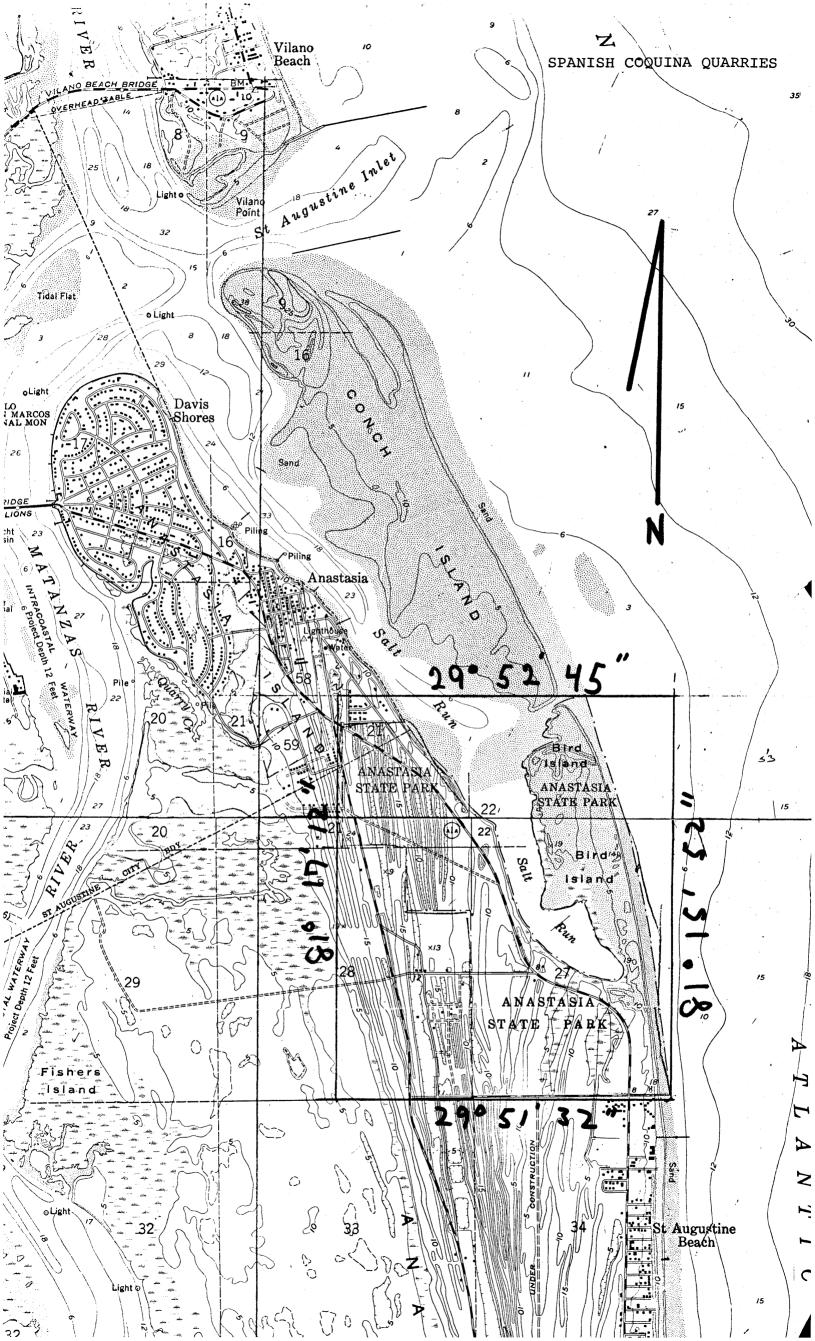

Within the park's 1,035-acre boundaries are the original coquina, or shellrock, veins from which the Spaniards quarried rock in the 17th century for the construction of Castillo de San Marcos - a fortification vital to the protection of the very heart of Spanish holdings.

Within Anastasia State Park's 1,035-acre boundaries lie the original Spanish quarries from which the shell rock was obtained for the construction of the famed Castillo de San Marcos across the harbor on the western shore of the Matanzas River. Coquina can be seen today in many other buildings and structures primarily along the northeastern Florida coast.