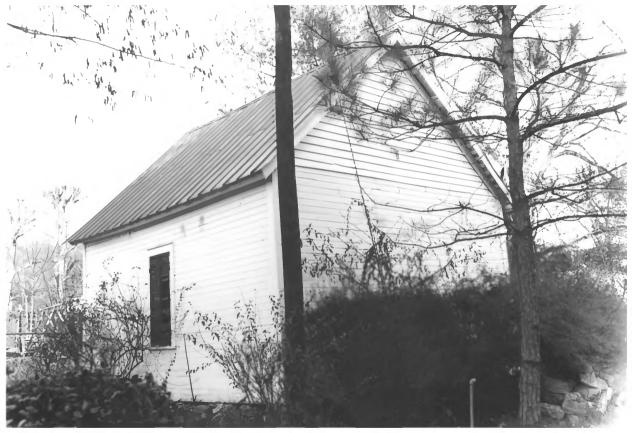

# 9 of 13

FEB 2 6 1982

301 Elk Avenue Fayetteville, Lincoln County, Tennessee Photo: Hue Counts Date: October 1980 Neg. Don Wyatt, Fayetteville

Hugh B. Douglas House

Hugh B. Douglas House(Servant House)
301 Elk Avenue
Fayetteville, Lincoln County, Tennessee
Photo: Hue Counts
Date: December 1980
Neg. Don Wyatt, Fayetteville
South and west elevations, facing northeast
#11 of 13