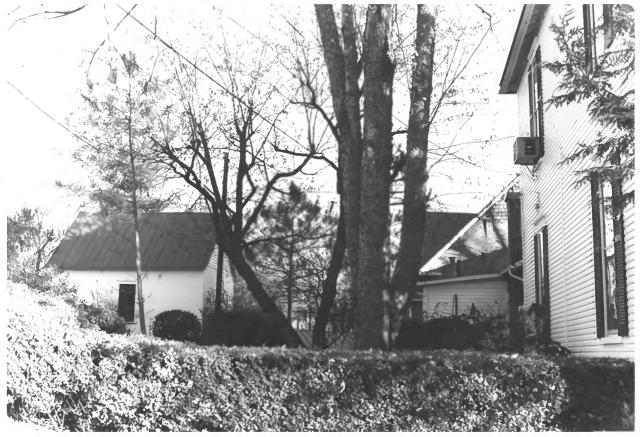

Hugh B. Douglas House Servant House and Office Building 301 Elk Avenue Fayetteville, Lincoln County, Tennessee Photo: Hue Counts Date: December 1980 Neg. Don Wyatt, Fayetteville West and south elevations of servant house, portion of north elevation of Hugh B. Douglas House and rear section of west elevation of office building facing east #12 of 13