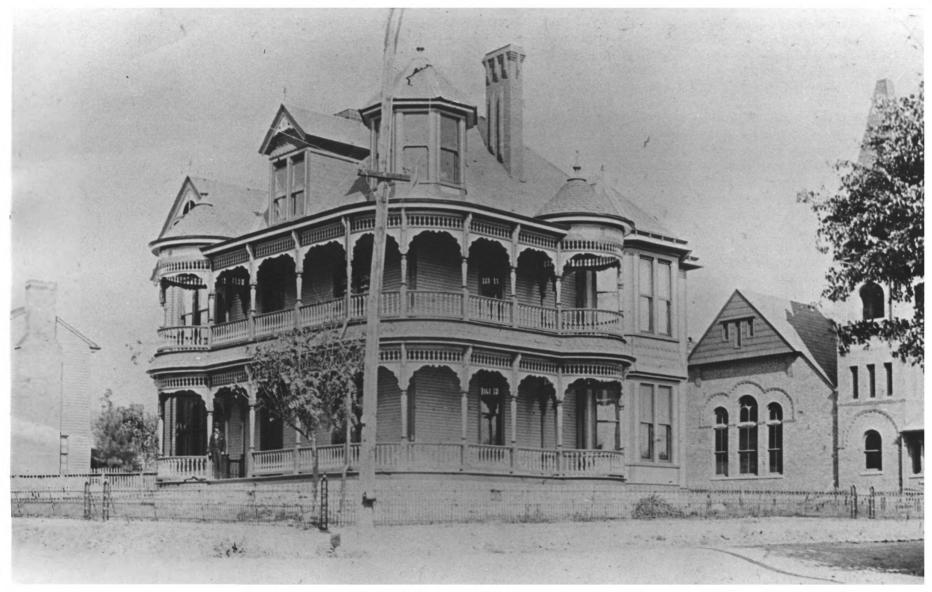

Hugh B. Douglas House 301 Elk Avenue Fayetteville, Lincoln County, Tennessee Photo: Photographer Unknown Date: 1895 Facing northeast #1 of 13 FFB 2 6 1982

Hugh B. Douglas House 301 Elk Avenue Fayetteville, Lincoln County, Tennessee Photo: Hue Counts Date: December 1980 Neg. Don Wyatt, 301 Elk Ave. Fayetteville South and west elevation, facing northeast FEB 2 6 1982 #2 of 13