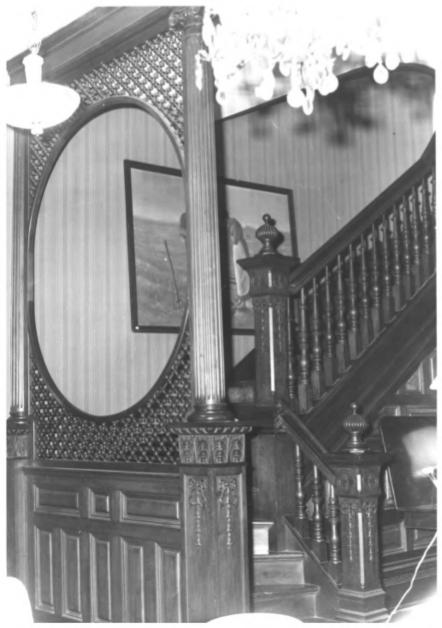

Fayetteville, Lincoln County, Tennessee Photo: Hue Counts
Date: October 1980
Neg. Don Wyatt, Fayetteville
Detail of main (west) entrance, facing east

Hugh B. Douglas House

301 Elk Avenue

#6 of 6

Fayetteville, Lincoln County, Tennessee Photo By: Hue Counts
Date: October 1980
Neg. Don Wyatt, Fayetteville
Detail of staircase, facing northeast
#7 of 13