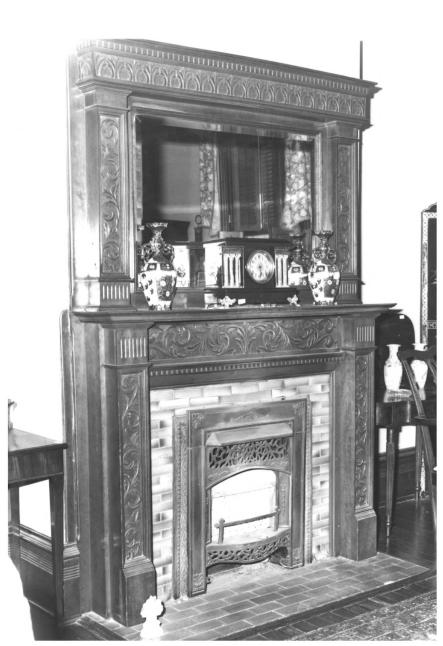

301 Elk Avenue
Fayetteville, Lincoln County, Tennessee
Photo: Hue Counts
October 1980
Neg. Don Wyatt, Fayetteville
Mantel in south parlor, facing east

Hugh B. Douglas House