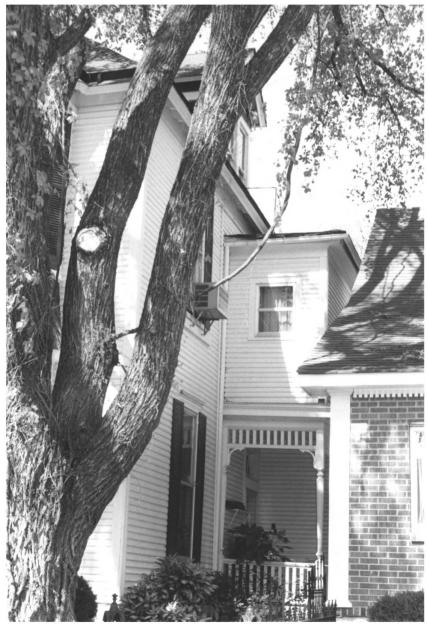

Hugh B. Douglas House 301 Elk Avenue Fayetteville, Lincoln County, Tennessee Photo: Hue Counts Date: October 1980 Neg. Don Wyatt, Fayetteville North end of west elevation, North elevation FEB 2 6 1982 facing southeast #3 of 13