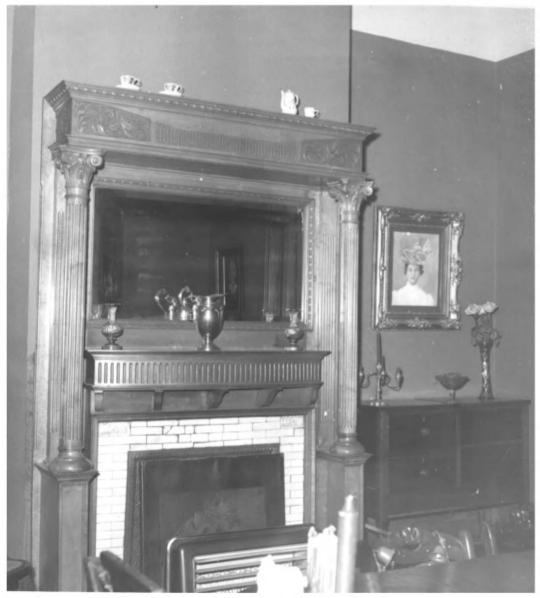

# 9 of 13

FEB 2 6 1982

301 Elk Avenue Fayetteville, Lincoln County, Tennessee Photo: Hue Counts Date: October 1980 Neg. Don Wyatt, Fayetteville

Hugh B. Douglas House

Hugh B. Douglas House(Servant House)
301 Elk Avenue
Fayetteville, Lincoln County, Tennessee
Photo: Hue Counts
Date: December 1980
Neg. Don Wyatt, Fayetteville
South and west elevations, facing northeast
#11 of 13