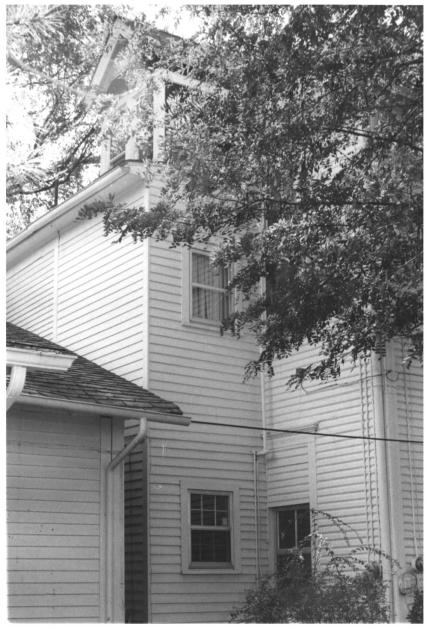

Hugh B. Douglas House Servant House and Office Building 301 Elk Avenue Fayetteville, Lincoln County, Tennessee Photo: Hue Counts Date: December 1980 Neg. Don Wyatt, Fayetteville West and south elevations of servant house, portion of north elevation of Hugh B. Douglas House and rear section of west elevation of office building facing east #12 of 13