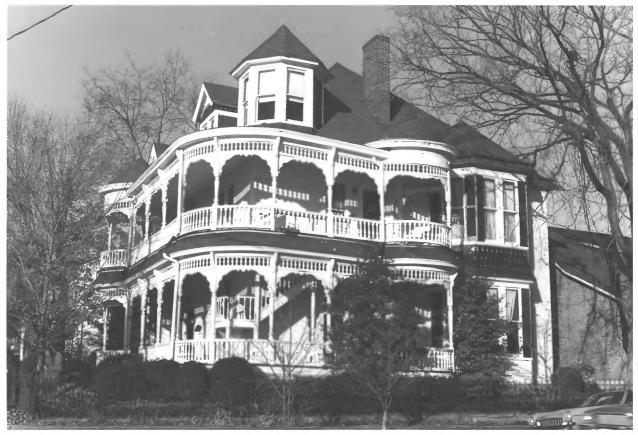

Hugh B. Douglas House 301 Elk Avenue Fayetteville, Lincoln County, Tennessee Photo: Photographer Unknown Date: 1895 Facing northeast #1 of 13 FFB 2 6 1982

Hugh B. Douglas House 301 Elk Avenue Fayetteville, Lincoln County, Tennessee Photo: Hue Counts Date: December 1980 Neg. Don Wyatt, 301 Elk Ave. Fayetteville South and west elevation, facing northeast FEB 2 6 1982 #2 of 13