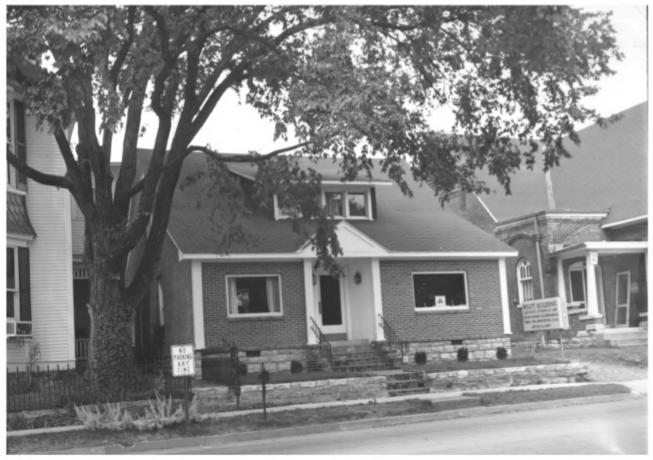

Hugh B. Douglas House 301 Elk Avenue Fayetteville, Lincoln County, Tennessee Photo: Hue Counts Date: October 1980 Neg. Don Wyatt, Fayetteville North end of east elevation and portion adjacent office building, facing southwest FEB 2 6 1982 #4 of 13

Hugh B. Douglas House 301 Elk Avenue Fayetteville, Lincoln County, Tennessee Photo: Hue Counts Date: October 1980 Neg. Don Wyatt, Fayetteville Southeast corner of house and adjacent office building facing northwest #5 of 13 FEB 2 6 1982