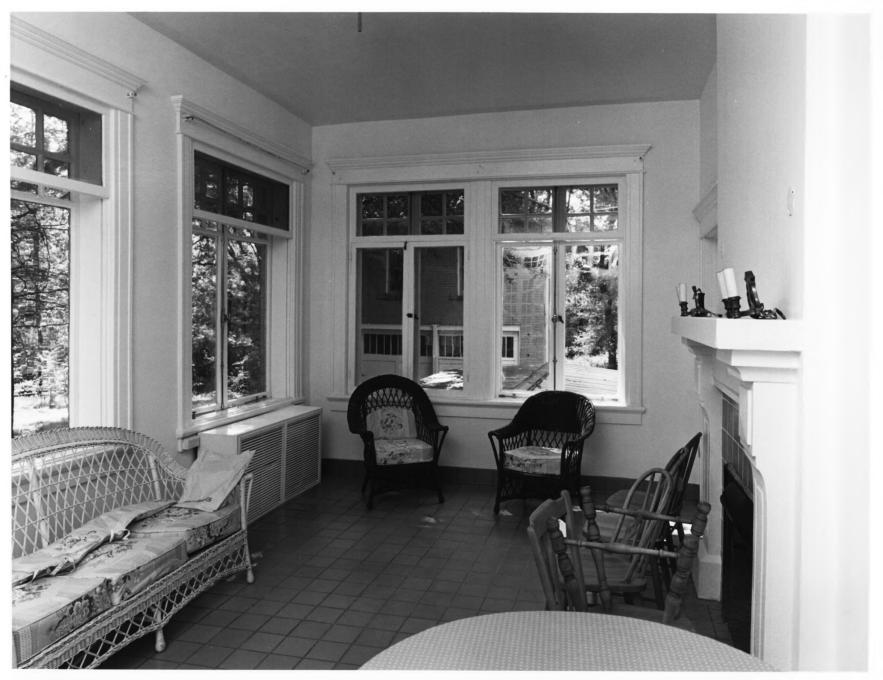

GOV. L.G. HARDMAN HOUSE Commerce, Jackson County, Georgia Photographer: James R. Lockhart Negative: Filed with the Georgia Department of Natural Resources Date: September 1987 8 of 10: Sun room. Roof of greenhouse and garage apartment seen out window; photographer facing southwest