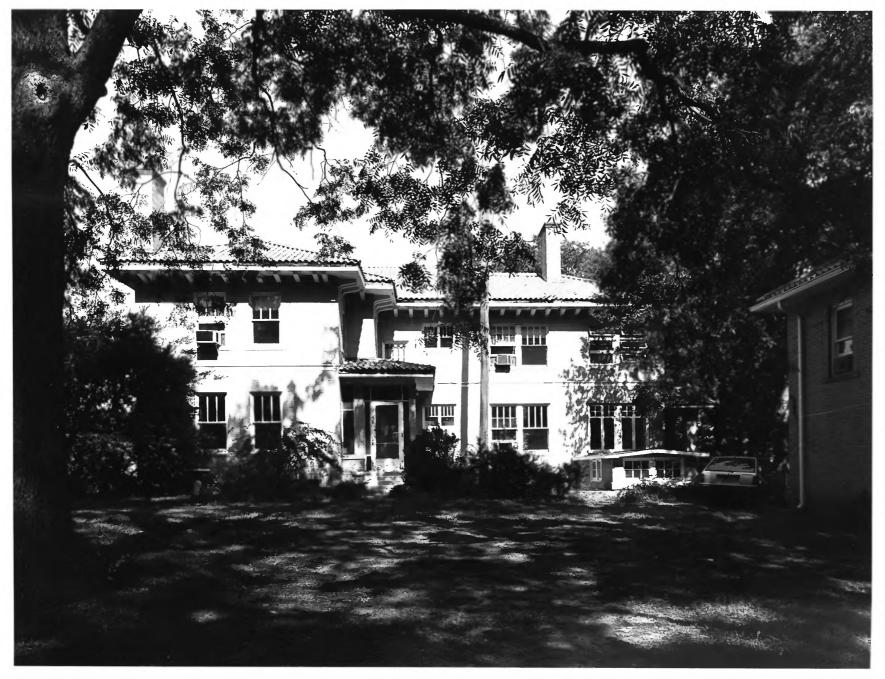

## GOV. L.G. HARDMAN HOUSE

Commerce, Jackson County, Georgia

- Photographer: James R. Lockhart
- Negative: Filed with the Georgia Department
- of Natural Resources
- Date: September 1987
- 3 of 10: Rear view, with greenhouse in foreground; photographer facing east