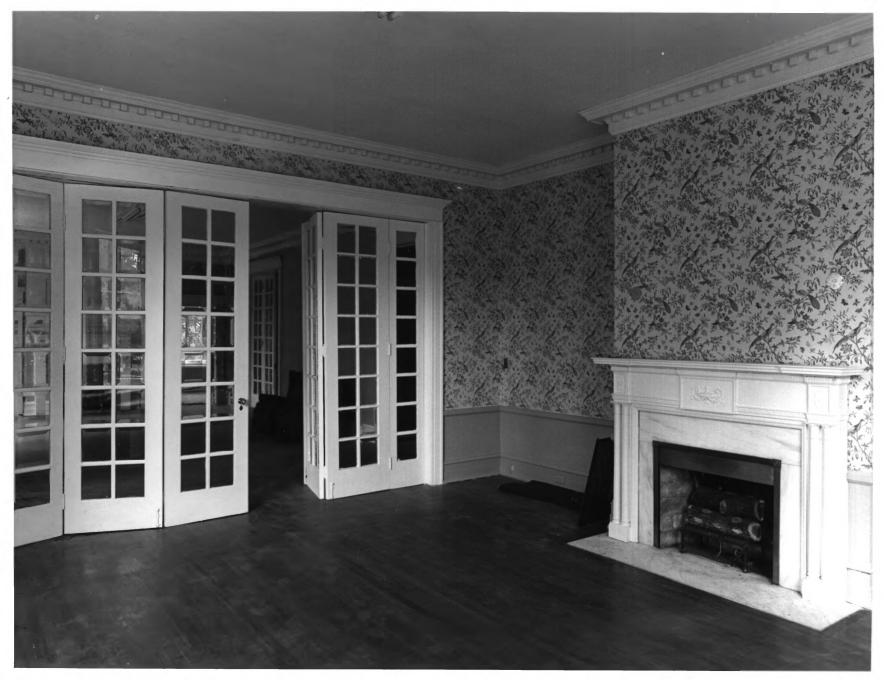

GOV. L.G. HARDMAN HOUSE Commerce, Jackson County, Georgia Photographer: James R. Lockhart Negative: Filed with the Georgia Department of Natural Resources Date: September 1987 6 of 10: Dining room, looking back toward living room; photographer facing south