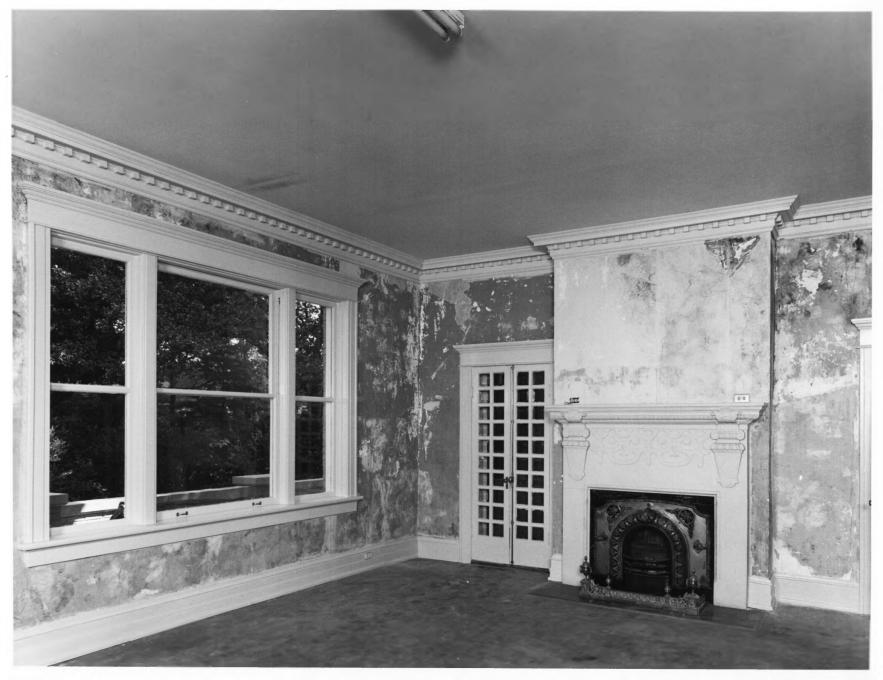

- GOV. L.G. HARDMAN HOUSE
- Commerce, Jackson County, Georgia
- Photographer: James R. Lockhart
- Negative: Filed with the Georgia Department
- of Natural Resources
- Date: September 1987
- 5 of 10: Living room, door on left leads to porte cochere; photographer facing southeast