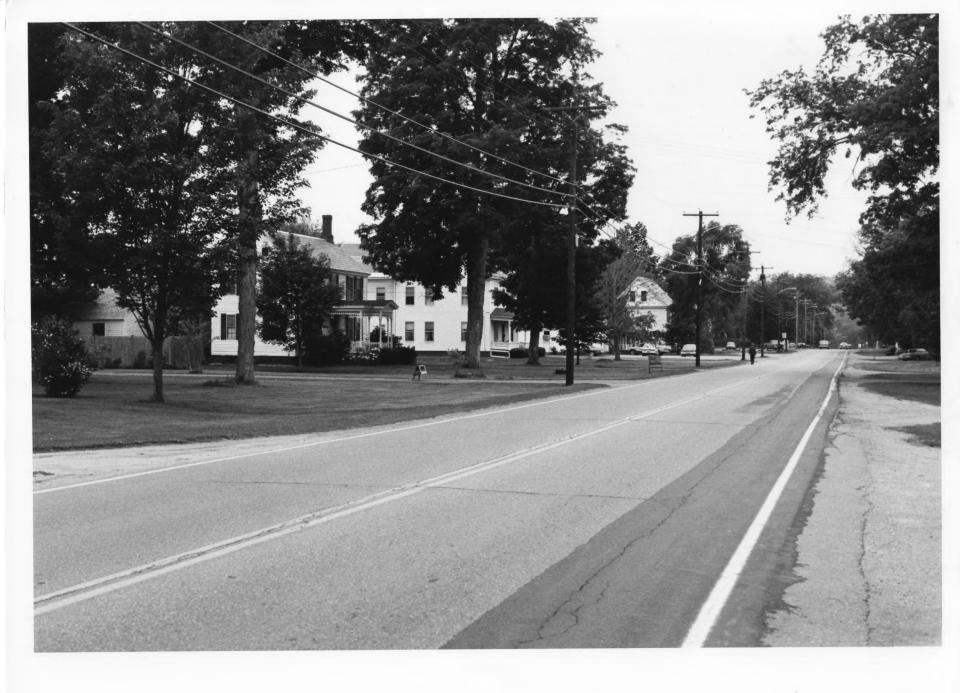

Westminster Village Historic District

Westminster, Vermont Credit: David Ruell Date: June 8, 1985

Negative filed at Vermont Division for

Historic Preservation

Description: Main Street, including from left to right, the Lane House (#10), the Bond House (#11), the U.S. Post Office (#12), the Safford

House (#13) and the Aldrich House (#14).

View: S

Photograph #5

83-9-249

Westminster Village Historic District Westminster, Vermont Credit: David Ruell Date: June 7, 1985

Negative filed at Vermont Division for