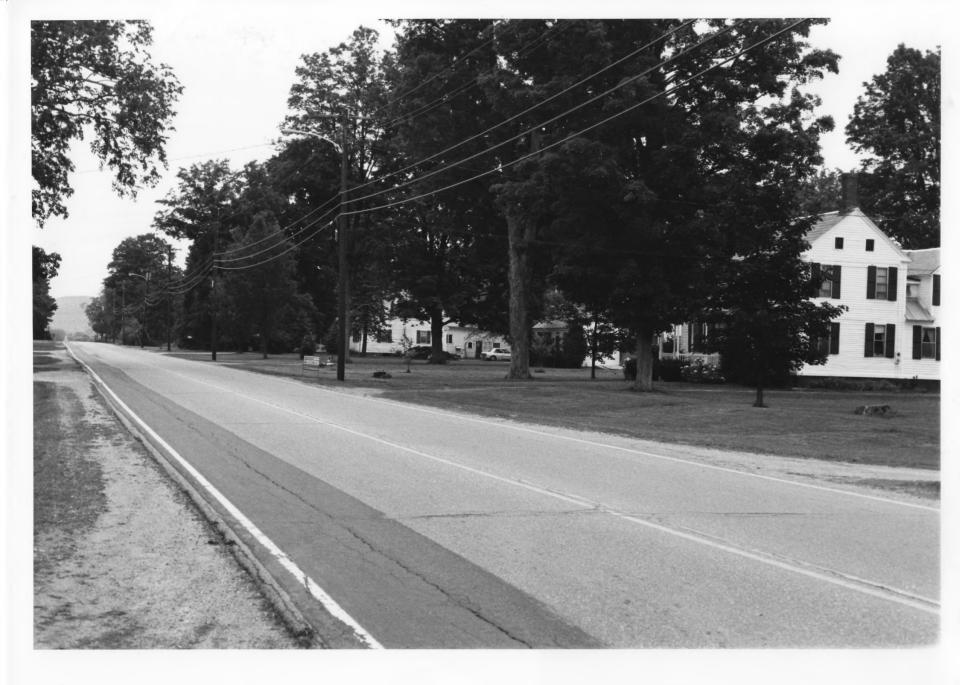

585 458

85-A-249

Westminster Village Historic District
Westminster, Vermont
Credit: David Ruel1
Date: June 8, 1985
Negative filed at Vermont Division for
Historic Preservation
Description: The northerly end of Main Street.
The visible buildings are, from left to right,
the Gates House (#8), the Harlow House (#9)
and the Lane House (#10).
View: NE
Photograph #4

Westminster Village Historic District

Westminster, Vermont Credit: David Ruell Date: June 8, 1985

Negative filed at Vermont Division for

Historic Preservation

Description: Main Street, including from left to right, the Lane House (#10), the Bond House (#11), the U.S. Post Office (#12), the Safford

House (#13) and the Aldrich House (#14).

View: S

Photograph #5

83-9-249

Westminster Village Historic District Westminster, Vermont Credit: David Ruell Date: June 7, 1985

Negative filed at Vermont Division for