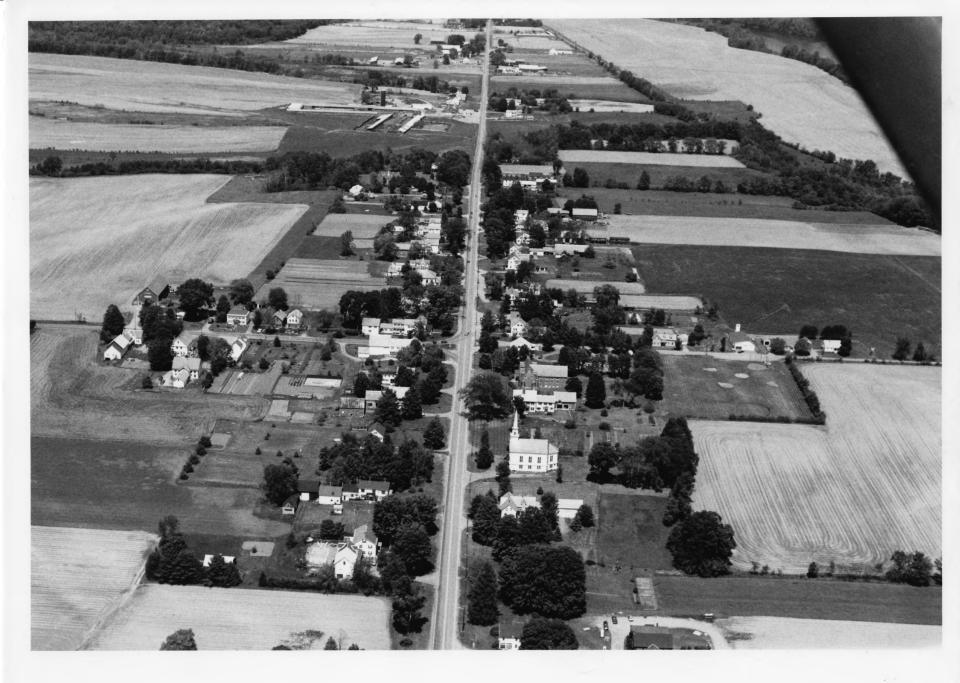

View: E

Photograph 1

84 35

Westminster Village Historic District Westminster, Vermont Credit: Stephen A. Folty Date: June 16, 1985 Negative filed at Vermont Division for Historic Preservation Description: Aerial view of part of Westminster VIllage. Main Street is found in the center, with School Street to its left (northwest) and Grout Avenue to its right (southeast). View: NE