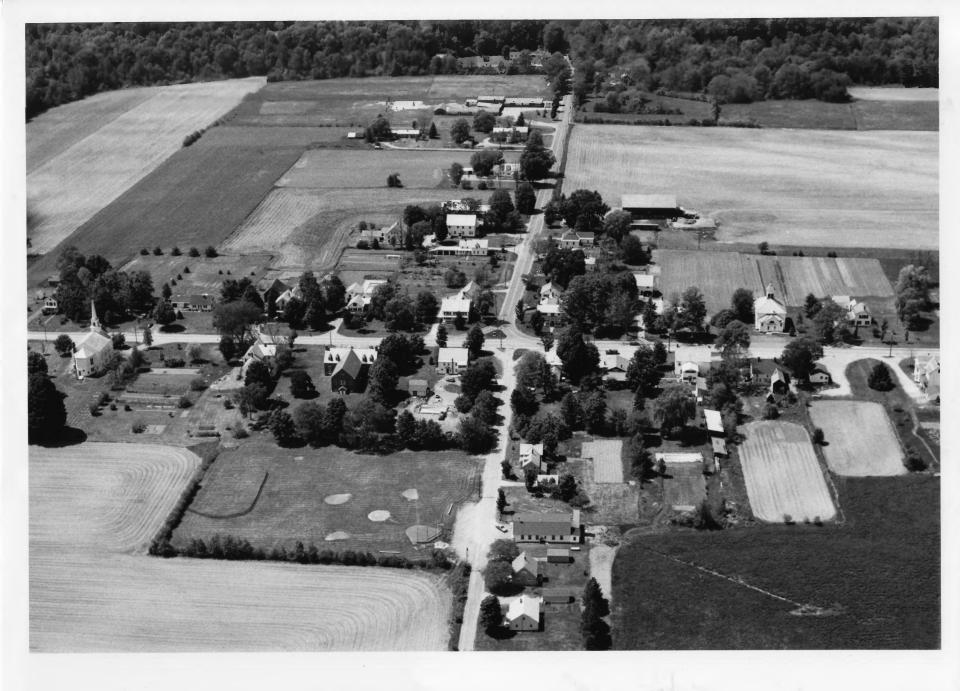

Photograph 2

588-4-58

Westminster Village Historic District Westminster, Vermont Credit: Stephen A. Folty Date: June 16, 1985
Negative filed at Vermont Division for Historic Preservation Description: Aerial view of center of Westminster Village. Main Street crosses from left to right. Grout Avenue is in the foreground, School Street in the background. View: NW Photograph 3