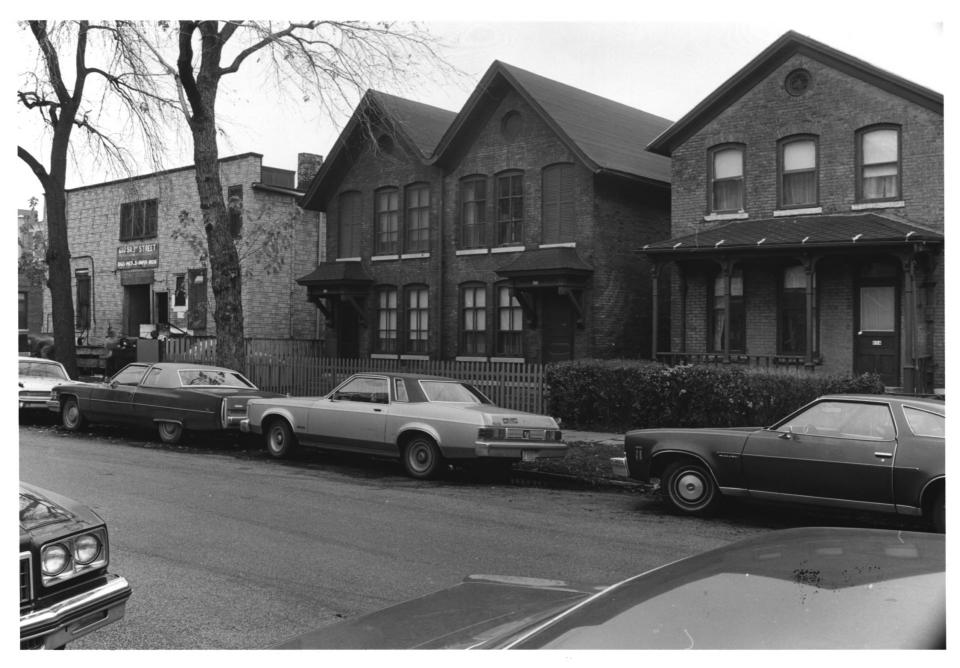

# Walker's Point Historic District

DEC 19 1978

Milwaukee, Wisconsipe 2 2 1978 View 1c See 1a for complete description

Walker's Point Historic District Milwaukee. Wisconsin Photo: Thomas Yanul, 11/8/77 Negative: State Historical Society Madison, Wisconsin View 2a 19 1978 FEB 22 1978 North side of Scott from 314 Scott to Second.