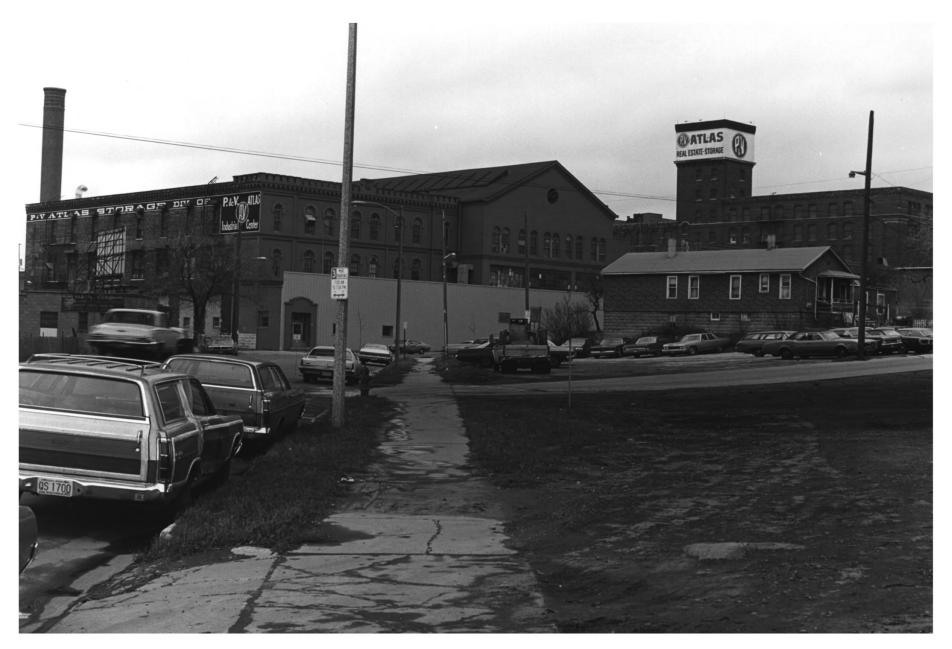

Walker's Point Historic District Milwaukee. Wisconsin Photo: Thomas Yanul. 11/8/77 Negative: State Historical Society Madison. Wisconsin View 20a DEC 19 1978 FEB 2 2 1978 At the north side of the Menomonee canal at Sixth. from due south on Sixth to the north side of the canal at approximately Eighth

Walker's Point Historic District Milwaukers Wisconsin View 20b FFB 22 1978 See 20a for complete description