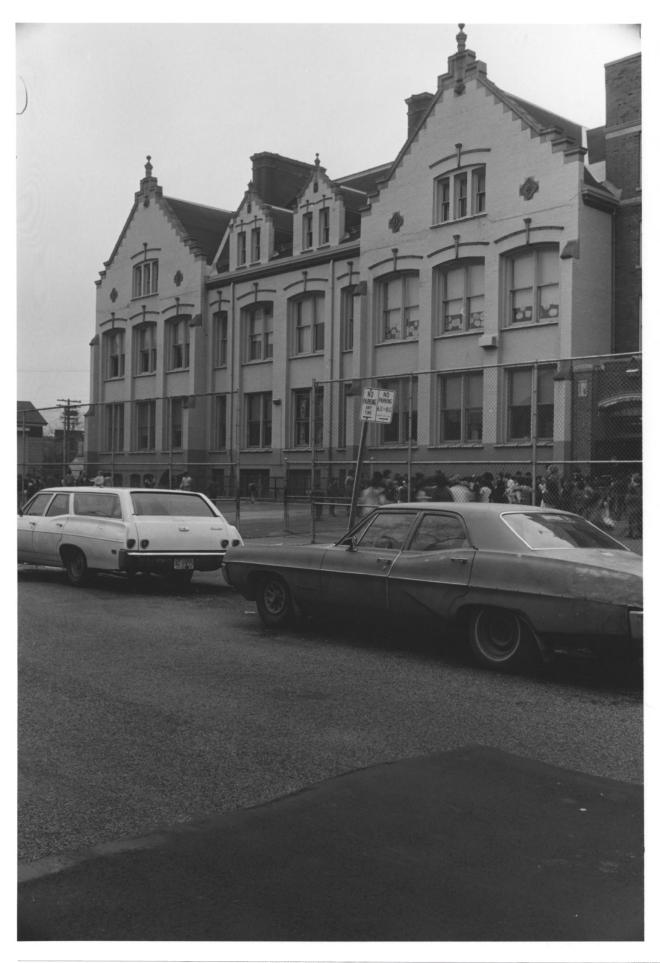

Bruce, west on Bruce to Fifth, to

south on Fourth to Pierce

Walker's Point Historic District Nalker's Tollion Wisconsip EB 22 1978 See 13a for complete description

Walker's Point Historic District Milwaukee. Wisconsin Photo: Thomas Yanul, 11/8/77 Negative: State Historical Society Madison, Wisconsin View 14 North side of Pierce from FEB 22 1978 648 to 738 Pierce