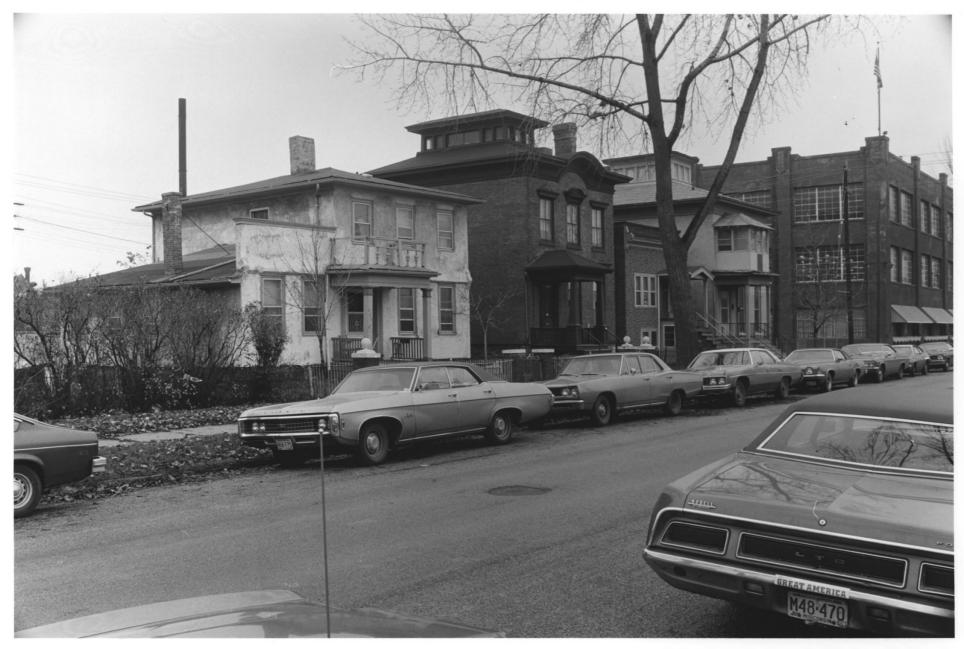

Walker's Point Historic District Milwaukee, Wisconsin Photo: Thomas Yanul. 11/8/77 Negative: State Historical Society OFC 19 Madison, Wisconsin FEB 22 1978 North side of Scott from Fifth to 328 Scott.