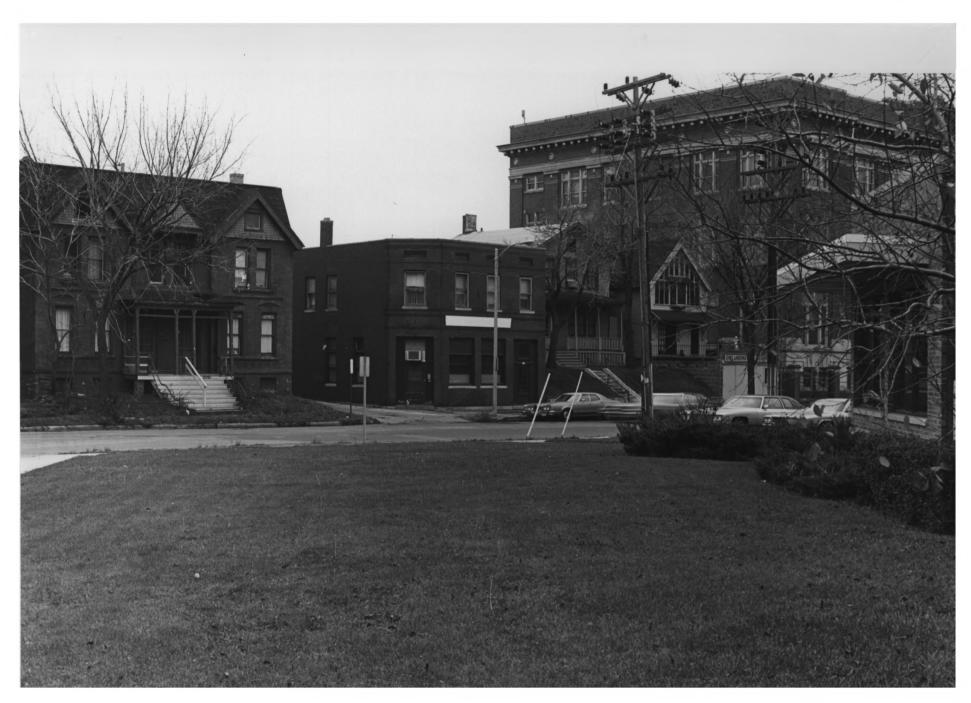

Bruce, west on Bruce to Fifth, to

south on Fourth to Pierce

Walker's Point Historic District Nalker's Tollion Wisconsip EB 22 1978 See 13a for complete description

Walker's Point Historic District Milwaukee. Wisconsin Photo: Thomas Yanul, 11/8/77 Negative: State Historical Society Madison, Wisconsin View 14 North side of Pierce from FEB 22 1978 648 to 738 Pierce