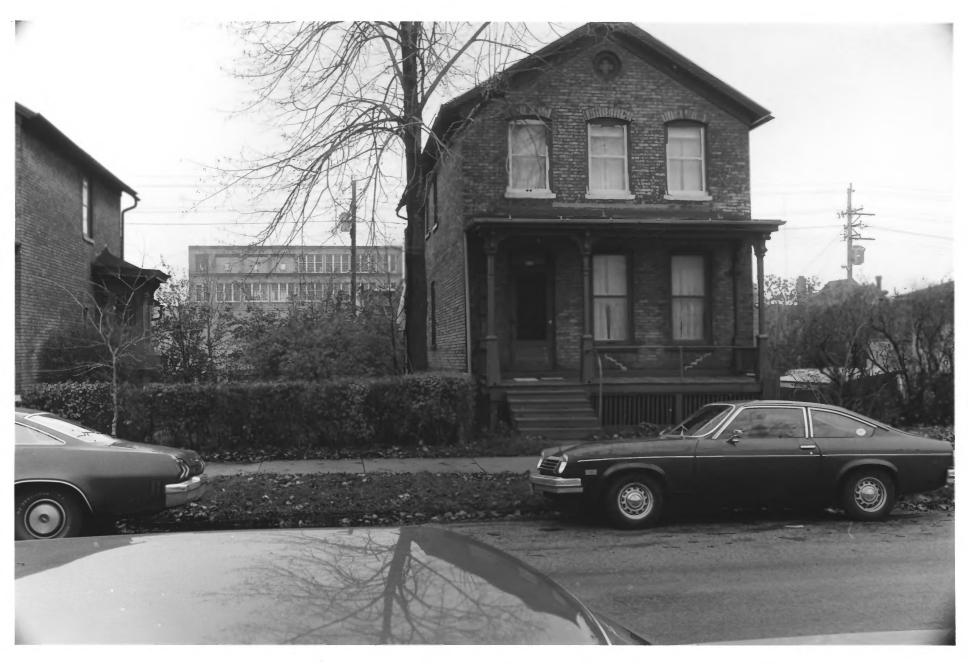

# Walker's Point Historic District

DEC 19 1978

Milwaukee, Wisconsipe 2 2 1978 View 1c See 1a for complete description

Walker's Point Historic District Milwaukee. Wisconsin Photo: Thomas Yanul, 11/8/77 Negative: State Historical Society Madison, Wisconsin View 2a 19 1978 FEB 22 1978 North side of Scott from 314 Scott to Second.