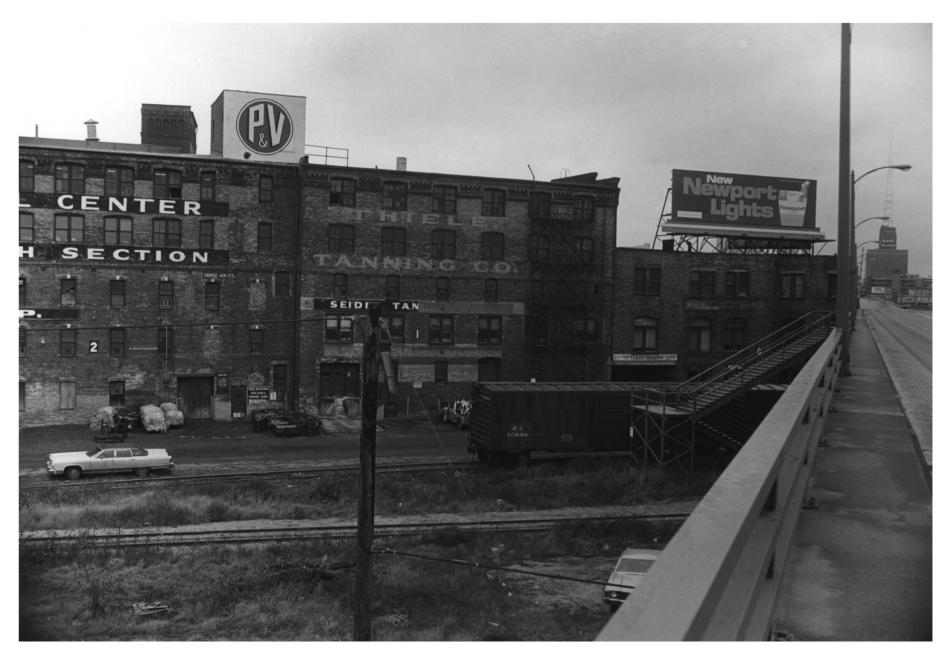

Walker's Point Historic District Milwaukee. Wisconsin Photo: Thomas Yanul. 11/8/77 Negative: State Historical Society Madison. Wisconsin View 20a DEC 19 1978 FEB 2 2 1978 At the north side of the Menomonee canal at Sixth. from due south on Sixth to the north side of the canal at approximately Eighth

Walker's Point Historic District Milwaukers Wisconsin View 20b FFB 22 1978 See 20a for complete description