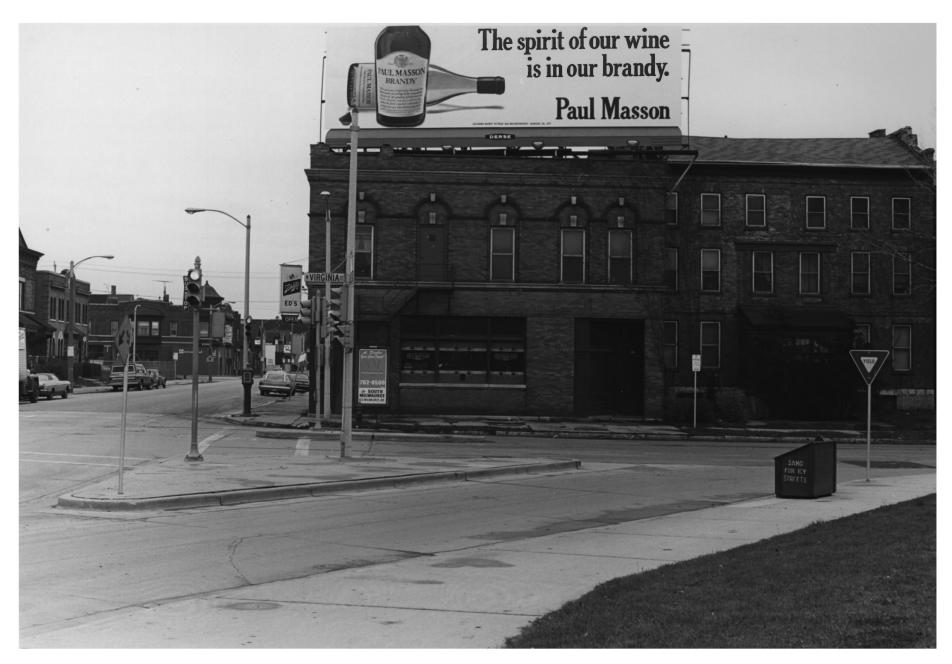

Walker's Point Historic District Milwaukee. Wisconsin Photo: Thomas Yanul, 11/8/77 Negative: State Historical Society DEC 19 1978 Madison, Wisconsin FEB 22 1978 View 17a South side of Virginia from Sixth to 649 Virginia

DEC 19 1978

Walker's Point Historic District Walker's Formation Milwaukee, Wisconsin FEB 22 1978 See 17a for complete description

Walker's Point Historic District Milwaukee. Wisconsin Photo: Thomas Yanul, 11/8/77 Negative: State Historical Society DEC 19 373 Madison, Wisconsin View 18 NW on Virginia from beneath Interstate 94, from 748 Virginia to the rear of 748 Bruce.