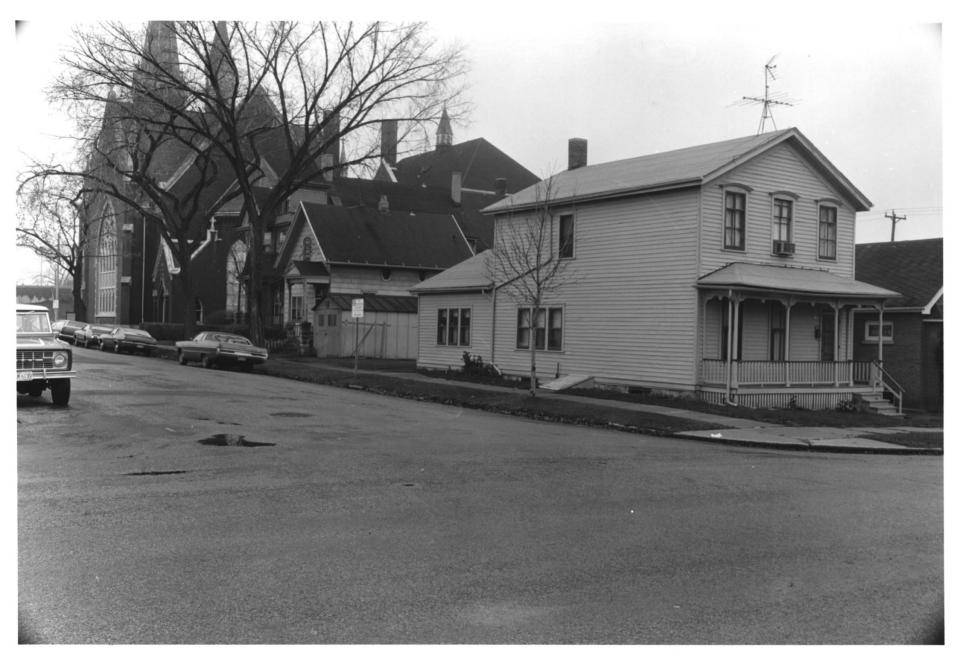

Walker's Point Historic District Milwaukee, Wisconsin Photo: Thomas Yanul. 11/8/77 Negative: State Historical Society OFC 19 Madison, Wisconsin FEB 22 1978 North side of Scott from Fifth to 328 Scott.