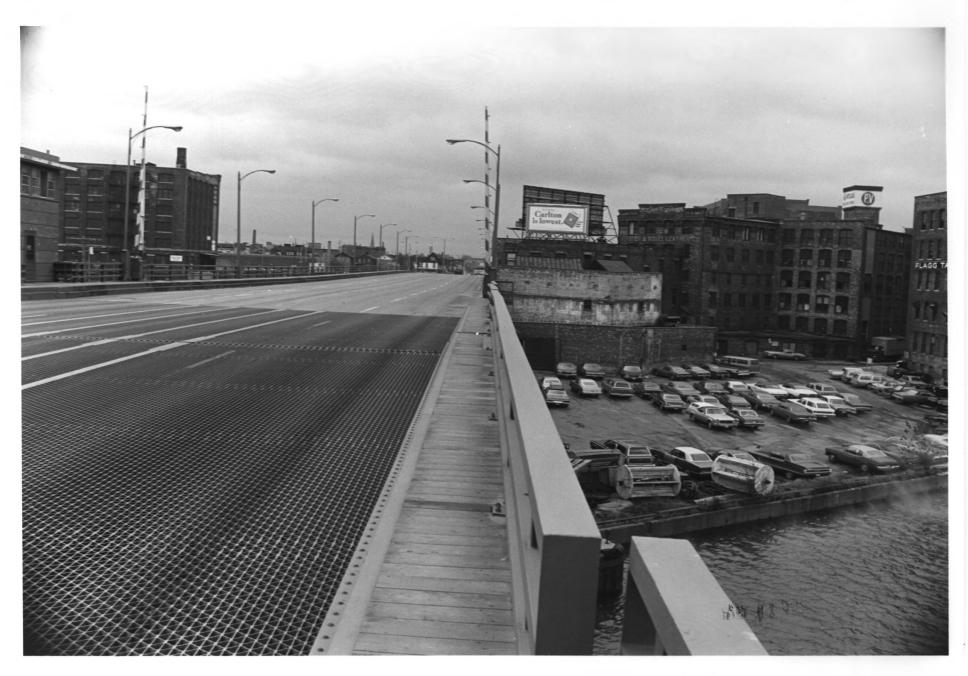

Walker's Point Historic District Milwaukee. Wisconsin Photo: Thomas Yanul, 11/8/77 Negative: State Historical Society Madison. Wisconsin View 19a 1978 FEB 22 1978 West side of Sixth from Virginia

to the Menomonee canal

Walker's Point Historic District Milwaukee, Wisconsin View 19b 120 19 1978 FEB 22 1978 See 19a for complete description

Walker's Point Historic District Milwaukee. Wisconsin View 19c FEB 22 1978 See 19a for complete description