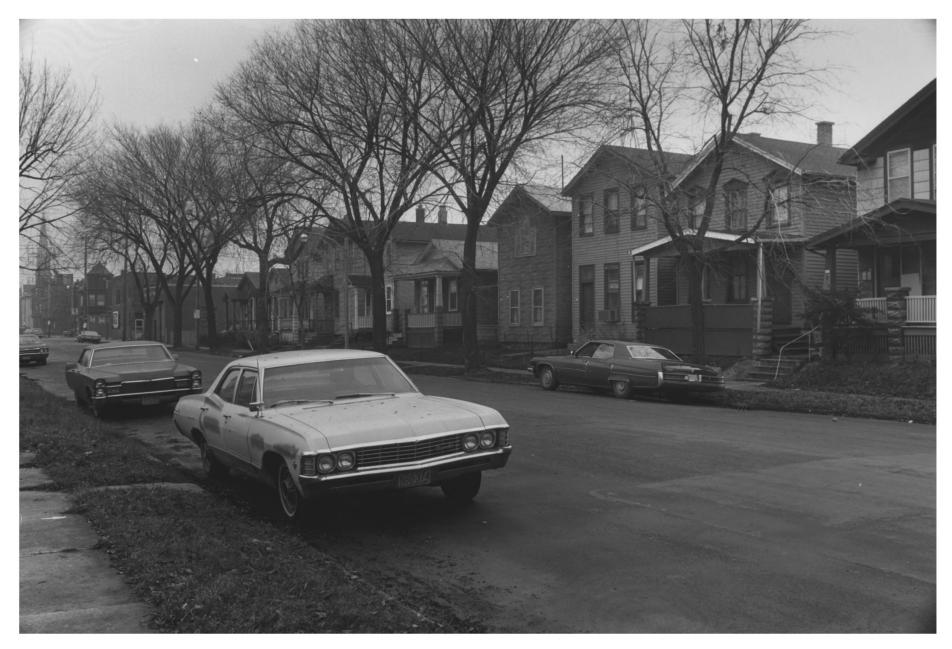

Walker's Point Historic District Milwaukee, Wisconsin Photo: Thomas Yanul. 11/8/77 Negative: State Historical Society OFC 19 Madison, Wisconsin FEB 22 1978 North side of Scott from Fifth to 328 Scott.