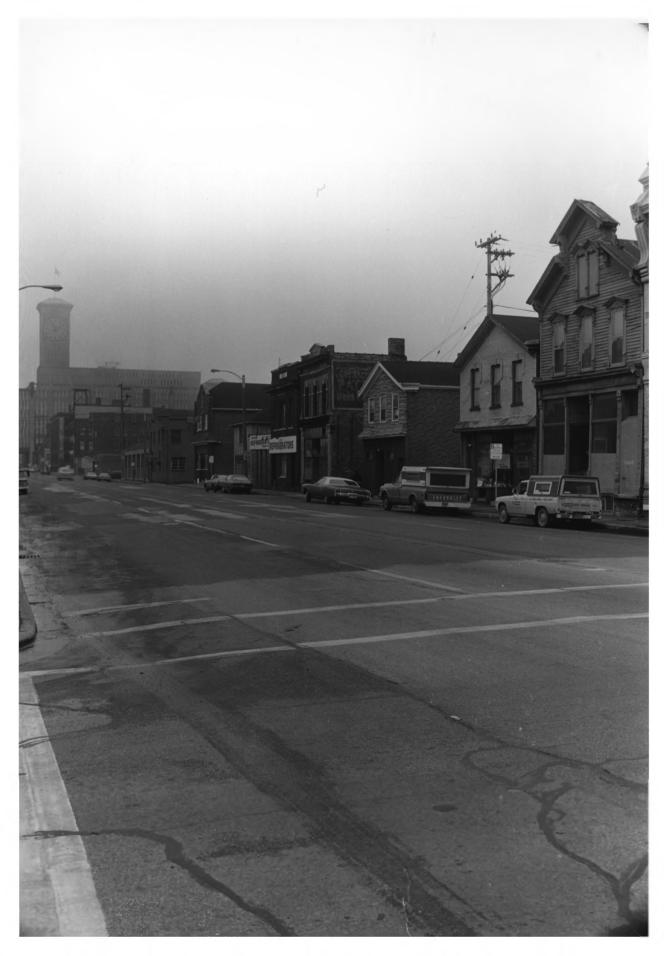

Walker's Point Historic District Milwaukee, Wisconsin Photo: Thomas Yanul. 11/8/77 Negative: State Historical Society OFC 19 Madison, Wisconsin FEB 22 1978 North side of Scott from Fifth to 328 Scott.