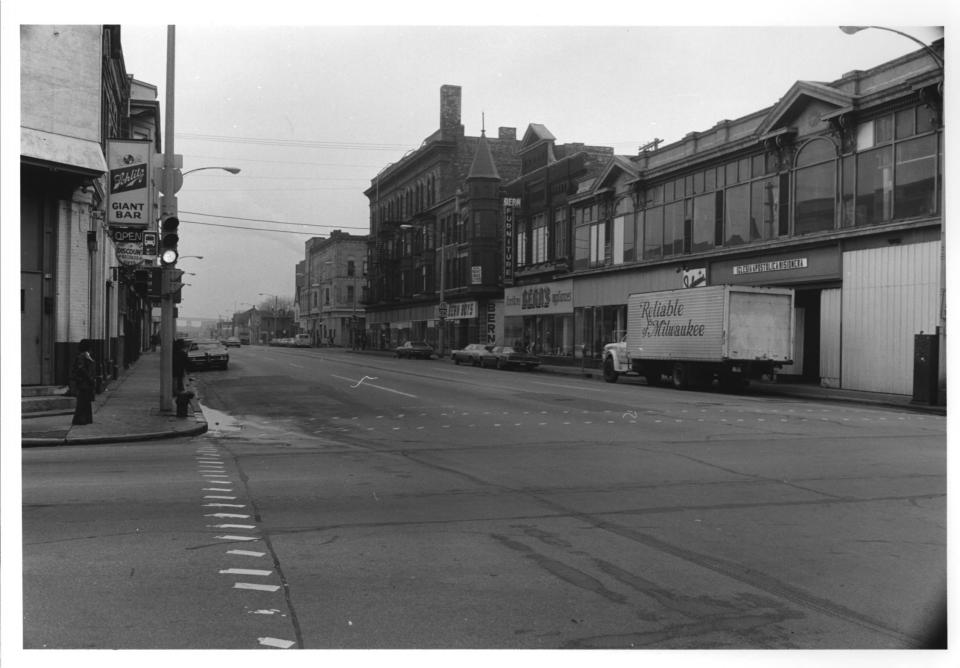

Walker's Point Historic District Milwaukee, Wisconsin Photo: Thomas Yanul. 11/8/77 Negative: State Historical Society OFC 19 Madison, Wisconsin FEB 22 1978 North side of Scott from Fifth to 328 Scott.