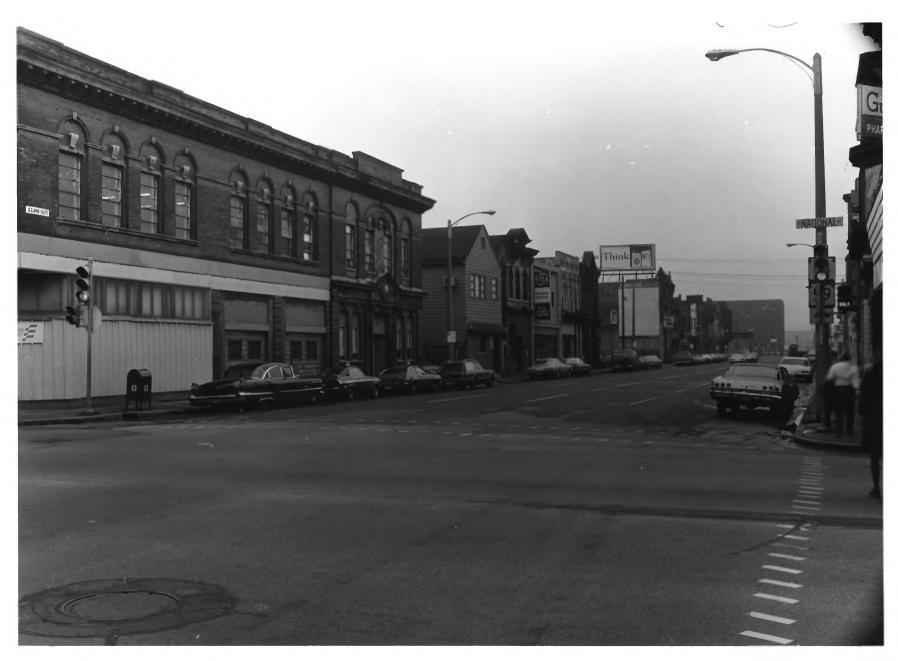

Walker's Point Historic District Milwaukee, Wisconsin Photo: Thomas Yanul. 11/8/77 Negative: State Historical Society OFC 19 Madison, Wisconsin FEB 22 1978 North side of Scott from Fifth to 328 Scott.