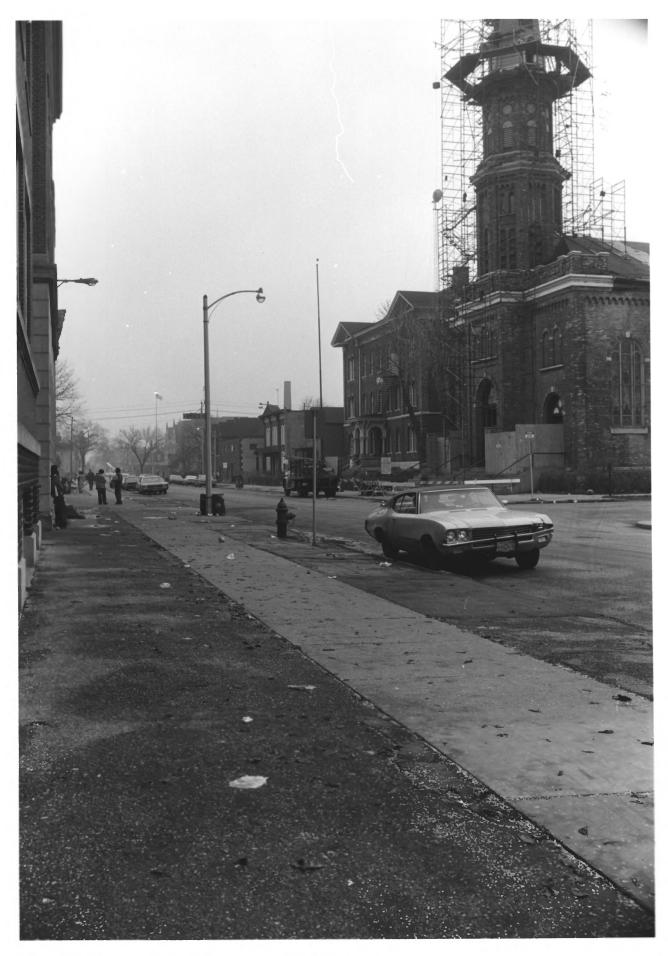

### DEC 1 9 1978

View 15c

Walker's Foint Historic District Milwaukee, Wisconsin FEB 22 1978

See 15a for complete description

Walker's Point Historic District Milwaukee. Wisconsin' Photo: Thomas Yanul. 11/8/77 Negative: State Historical Society Wadison, Wisconsin FEB 22 1978 South on Sixth from Bruce to Scott