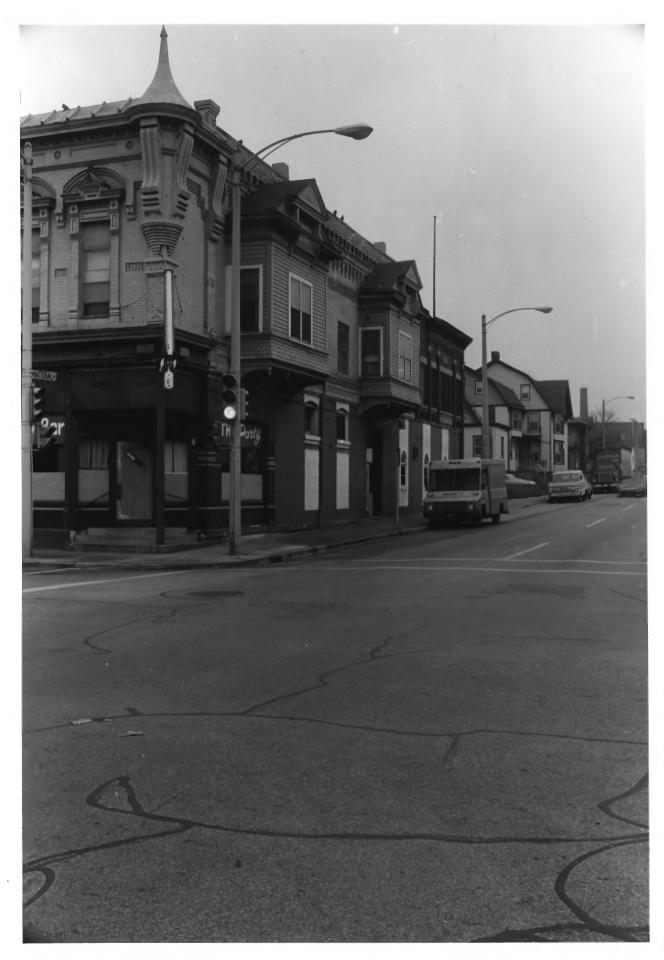

# Walker's Point Historic District

DEC 19 1978

Milwaukee, Wisconsipe 2 2 1978 View 1c See 1a for complete description

Walker's Point Historic District Milwaukee. Wisconsin Photo: Thomas Yanul, 11/8/77 Negative: State Historical Society Madison, Wisconsin View 2a 19 1978 FEB 22 1978 North side of Scott from 314 Scott to Second.