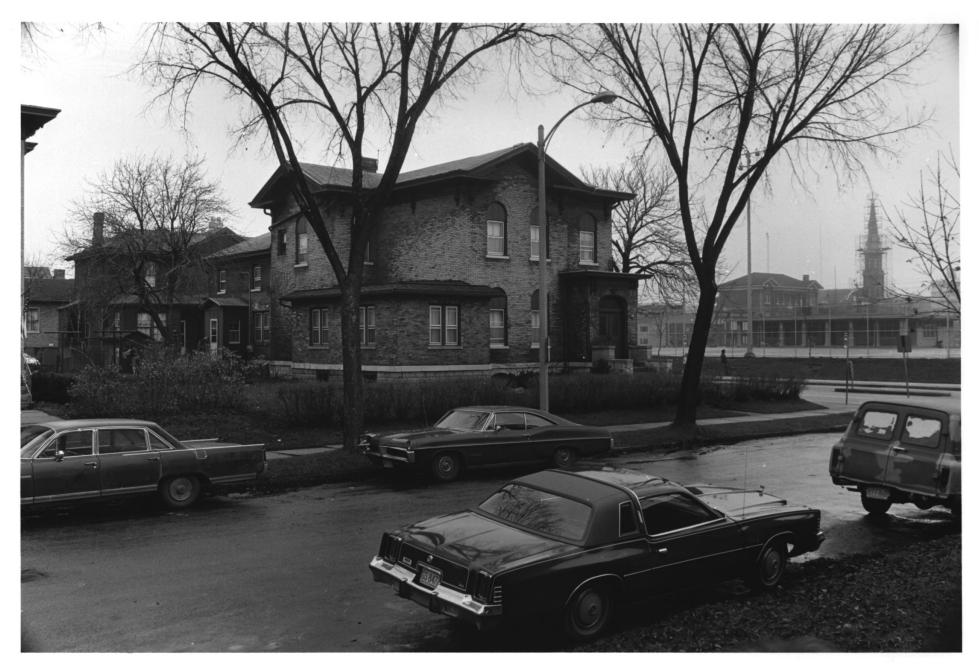

Walker's Point Historic District Milwaukee, Wisconsin Photo: Thomas Yanul. 11/8/77 Negative: State Historical Society OFC 19 Madison, Wisconsin FEB 22 1978 North side of Scott from Fifth to 328 Scott.