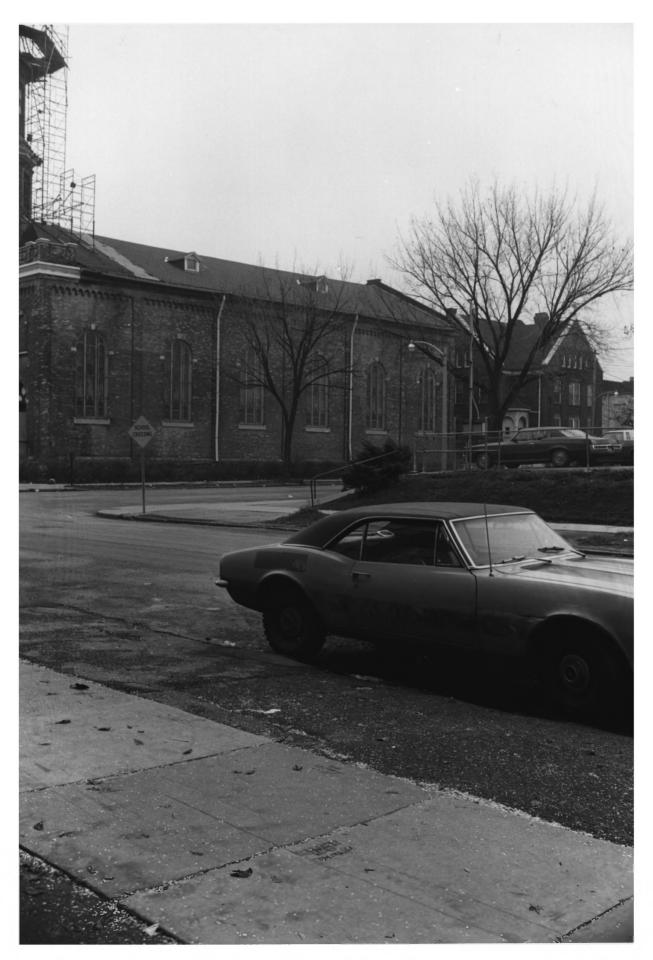

### DEC 1 9 1978

View 15c

Walker's Foint Historic District Milwaukee, Wisconsin FEB 22 1978

See 15a for complete description

Walker's Point Historic District Milwaukee. Wisconsin' Photo: Thomas Yanul. 11/8/77 Negative: State Historical Society Wadison, Wisconsin FEB 22 1978 South on Sixth from Bruce to Scott