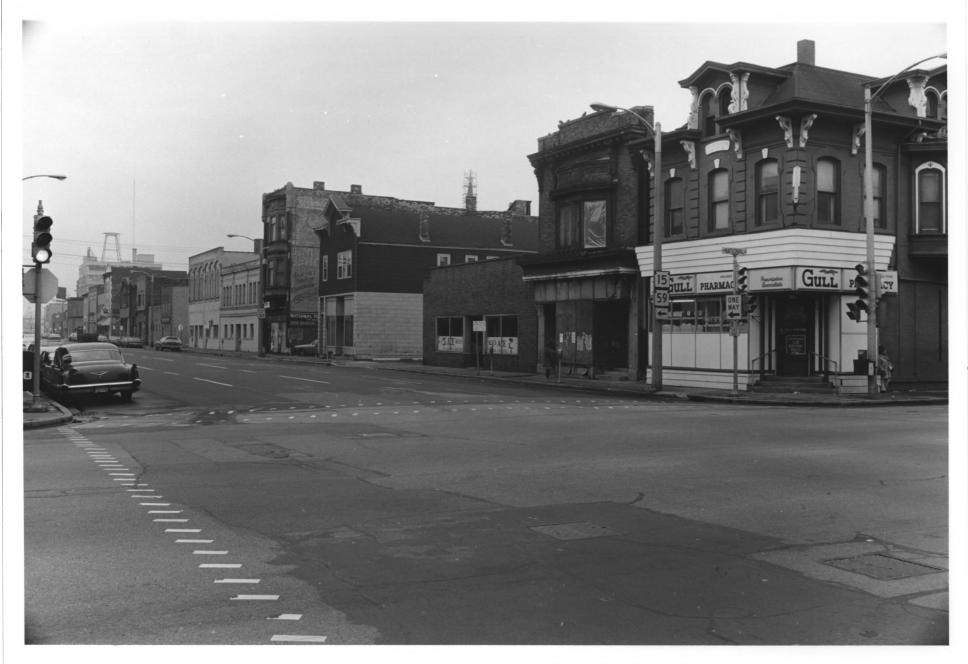

#### DEC 19 1978

View 7b

Walker's Point Historic District Milwaukee, WisconsiFEB 22 1978

See 7a for complete description

Walker's Point Historic District Milwaukee, Wisconsin DEC 19 1978 Photo: Thomas Yanul. 11/8/77 Negative: State Historical Society Madison, Wisconsin FEB 22 1978 View 8a From the SE corner of Fifthaand National. due west on National to due north on Fifth