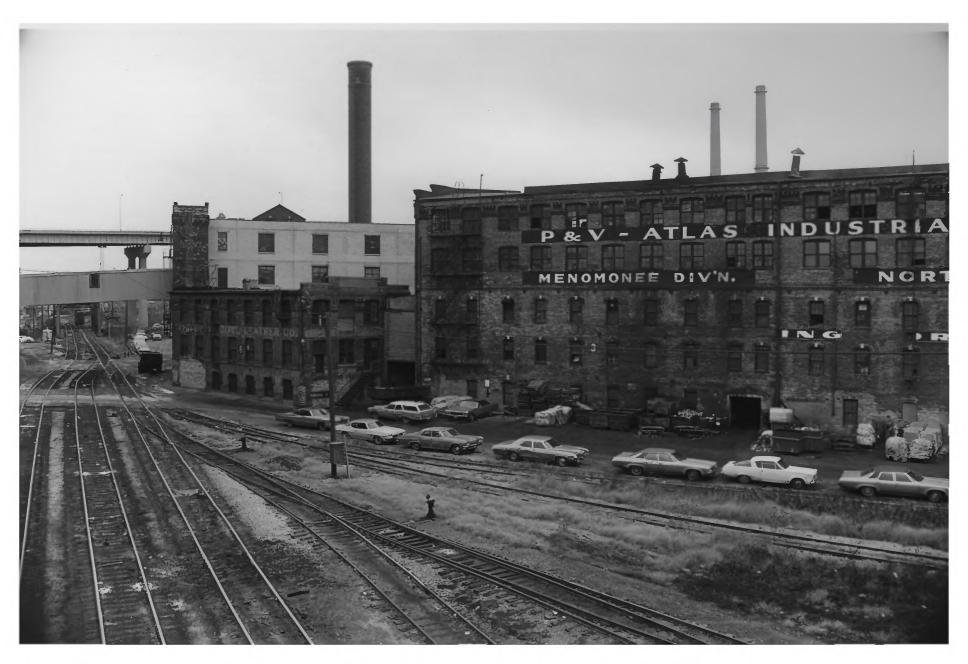

Walker's Point Historic District Milwaukee. Wisconsin Photo: Thomas Yanul. 11/8/77 Negative: State Historical Society Madison. Wisconsin View 20a DEC 19 1978 FEB 2 2 1978 At the north side of the Menomonee canal at Sixth. from due south on Sixth to the north side of the canal at approximately Eighth