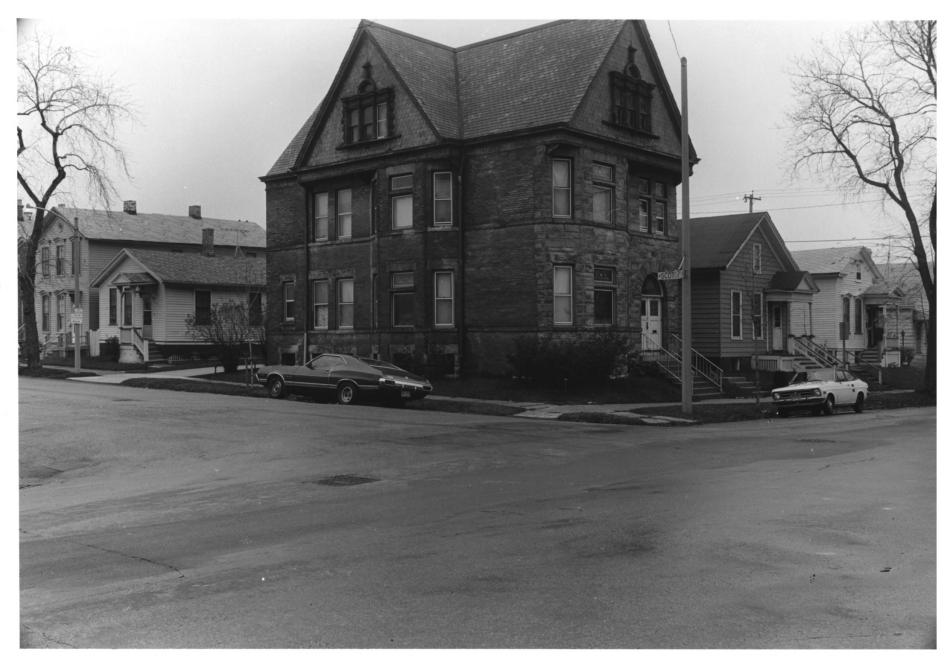

Walker's Point Historic District Milwaukee. Wisconsin Photo: Thomas Yanul, 11/8/77 Negative: State Historical Society View 3a DEC 19 1978 Visconsin FEB 22 1978 North side of Washington from

Sixth to Fourth