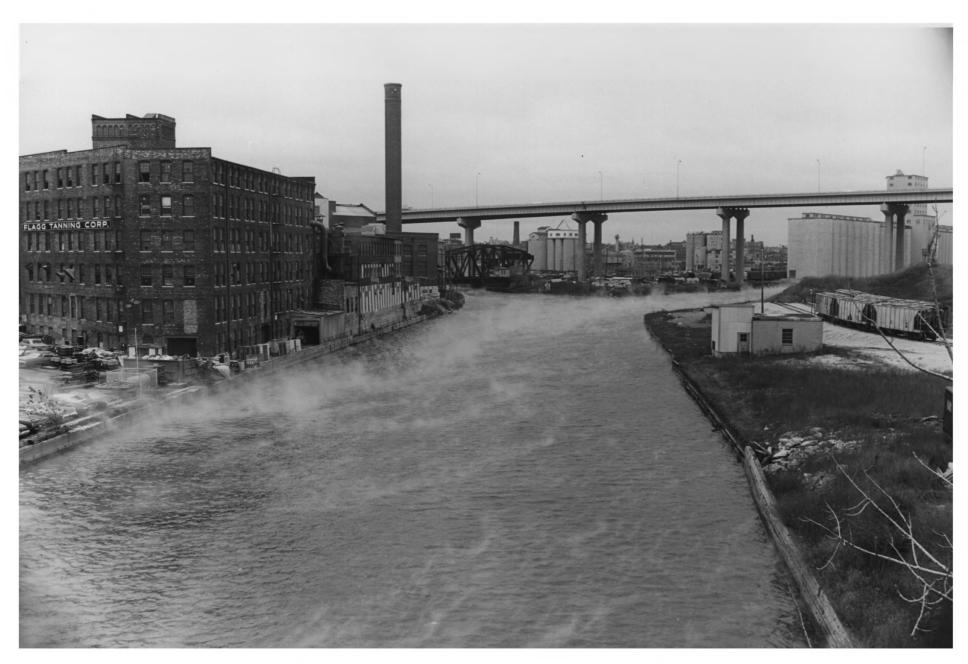

Walker's Point Historic District Milwaukee. Wisconsin Photo: Thomas Yanul. 11/8/77 Negative: State Historical Society Madison. Wisconsin View 20a DEC 19 1978 FEB 2 2 1978 At the north side of the Menomonee canal at Sixth. from due south on Sixth to the north side of the canal at approximately Eighth

Walker's Point Historic District Milwaukers Wisconsin View 20b FFB 22 1978 See 20a for complete description