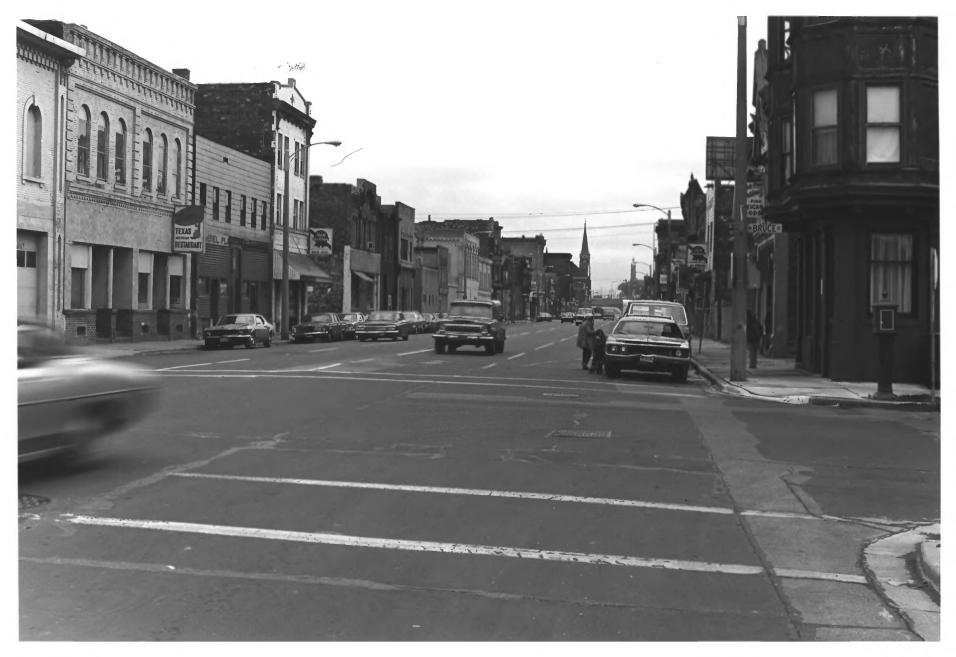

Walker's Point Historic District Milwaukee. Wisconsin Photo: Thomas Yanul, 11/8/77 Negative: State Historical Society View 3a DEC 19 1978 Visconsin FEB 22 1978 North side of Washington from

Sixth to Fourth