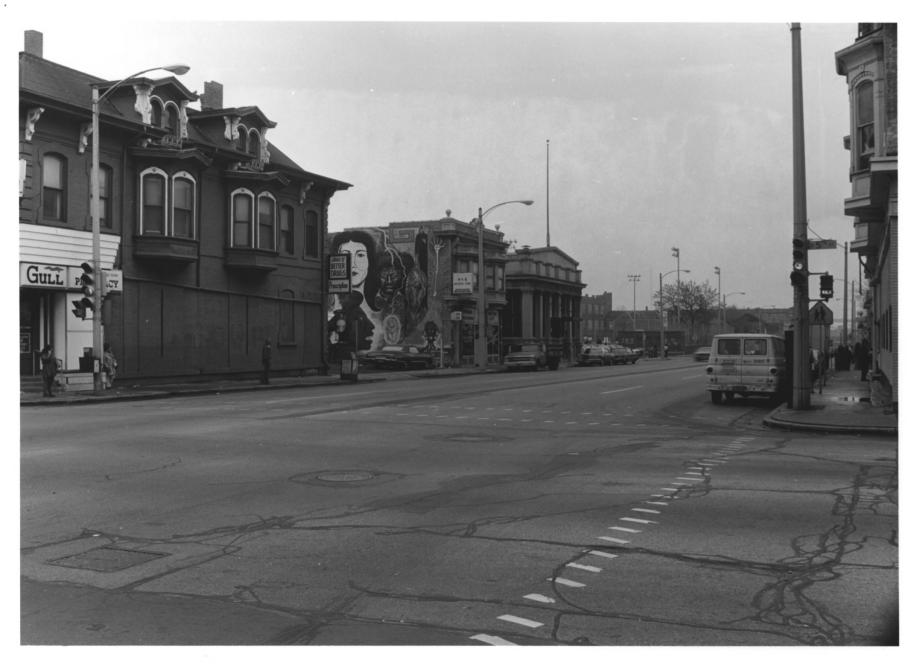

Walker's Point Historic District

Milwaukee, Wisconsin
View 8h FEB 22 1978 See 8a for complete description

```
Walker's Point Historic District
Milwaukee. Wisconsin
                              DEC 1 9 1978
Photo: Thomas Yanul. 11/8/77
Negative: State Historical Society
          Madison. Wisconsin
View 9
West side of Fifth from 2 2 1978
National to Washington
```