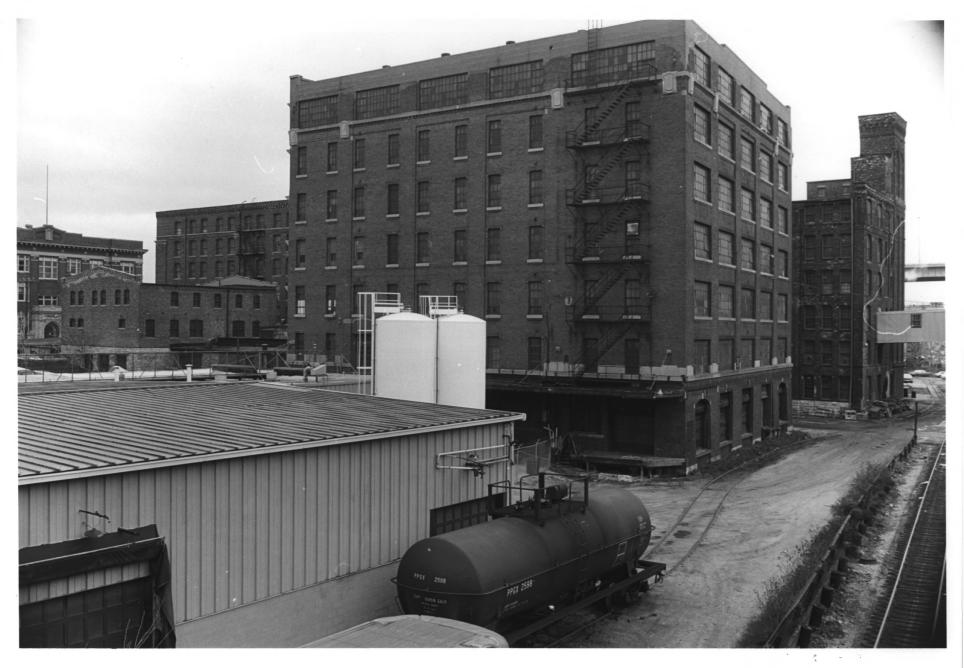

Walker's Point Historic District Milwaukee. Wisconsin Photo: Thomas Yanul. 11/8/77 Negative: State Historical Society Madison. Wisconsin View 20a DEC 19 1978 FEB 2 2 1978 At the north side of the Menomonee canal at Sixth. from due south on Sixth to the north side of the canal at approximately Eighth

Walker's Point Historic District Milwaukers Wisconsin View 20b FFB 22 1978 See 20a for complete description