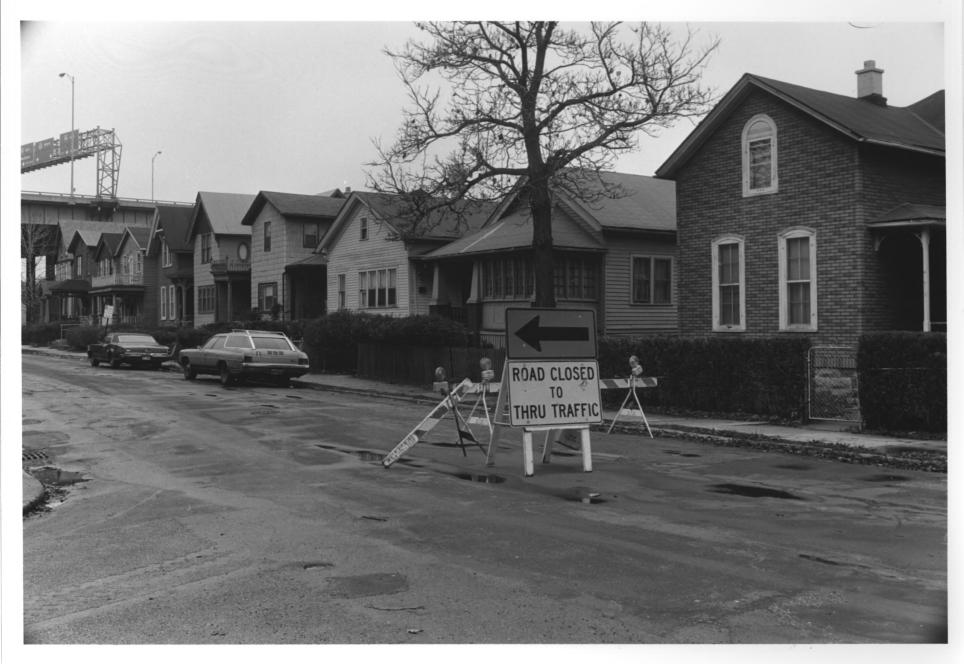

DEC 19 1978

Walker's Point Historic District Walker's Formation Milwaukee, Wisconsin FEB 22 1978 See 17a for complete description

Walker's Point Historic District Milwaukee. Wisconsin Photo: Thomas Yanul, 11/8/77 Negative: State Historical Society DEC 19 373 Madison, Wisconsin View 18 NW on Virginia from beneath Interstate 94, from 748 Virginia to the rear of 748 Bruce.