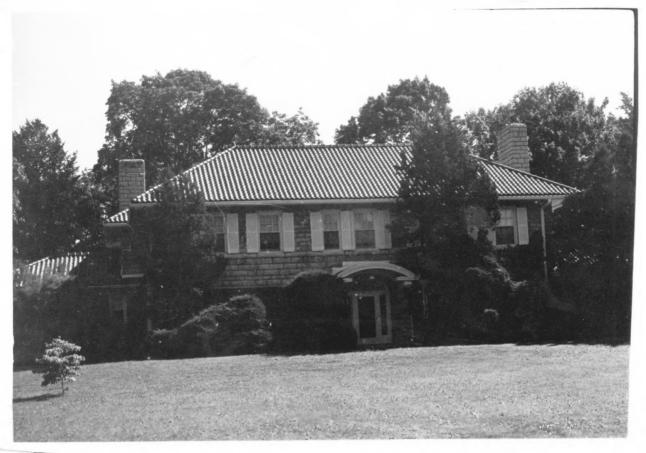

Anchorage Historic District Anchorage Jefferson County Kentucky

Bruce Yenawine August 1976 Louisville School of Art, Anchorage

Photo 90. Photo taken from Stonegate showing J. L. Bayless house (#528 on the map).