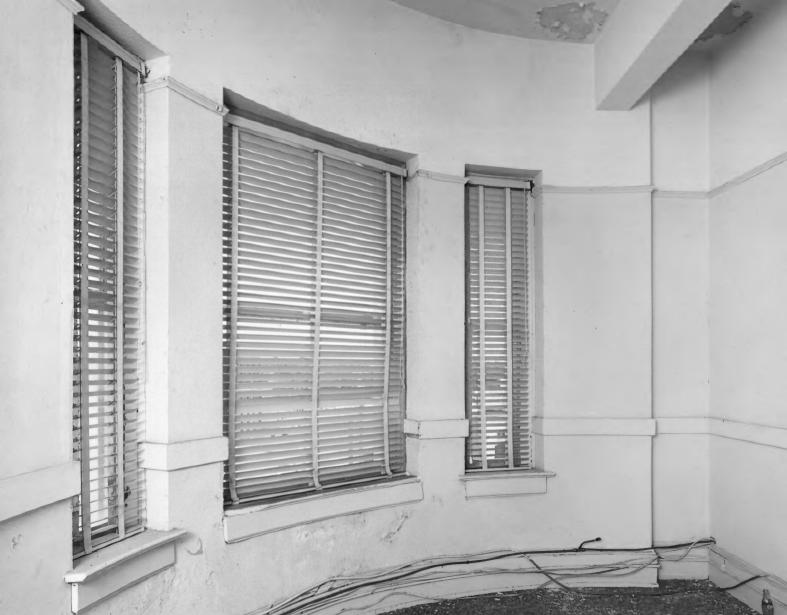

UNION BANKING COMPANY BUILDING DOUGLAS, COFFEE COUNTY, GEORGIA Photographer: James R. Lockhart

Negative Filed: Ga. Dept. of Natural Resources Date: May 1982 Description (10 of 11): Third floor

meeting room; photographer facing

northeast.

UNION BANKING COMPANY BUILDING DOUGLAS, COFFEE COUNTY, GEORGIA Photographer: James R. Lockhart Negative Filed: Ga. Dept. of Natural Resources Date: May 1982

facing north.

Description (11 of 11): Third floor northeast corner room; photographer