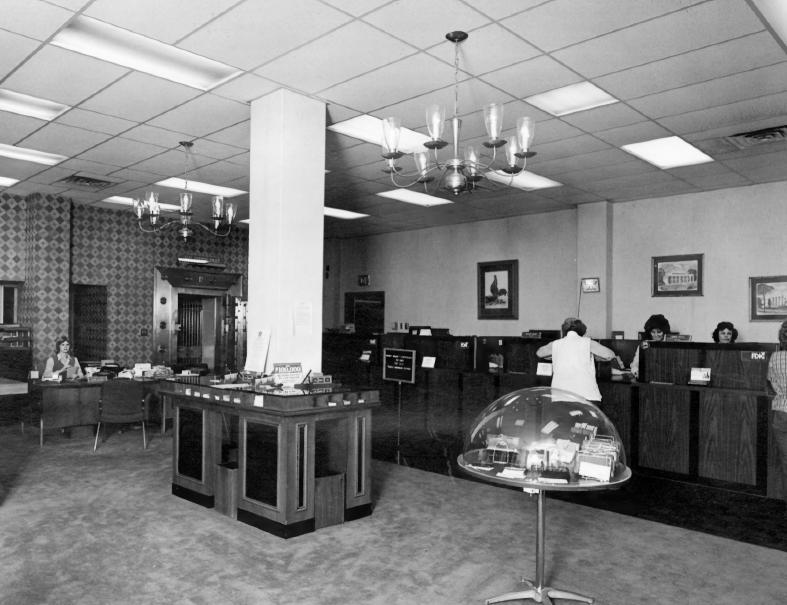

UNTON BANKING COMPANY BUILDING DOUGLAS, COFFEE COUNTY, GEORGIA Negative Filed: Ga. Dept. of Natural

Photographer: James R. Lockhart Resources Date: May 1982

Description (4 of 11): First floor bank lobby; photographer facing northeast.