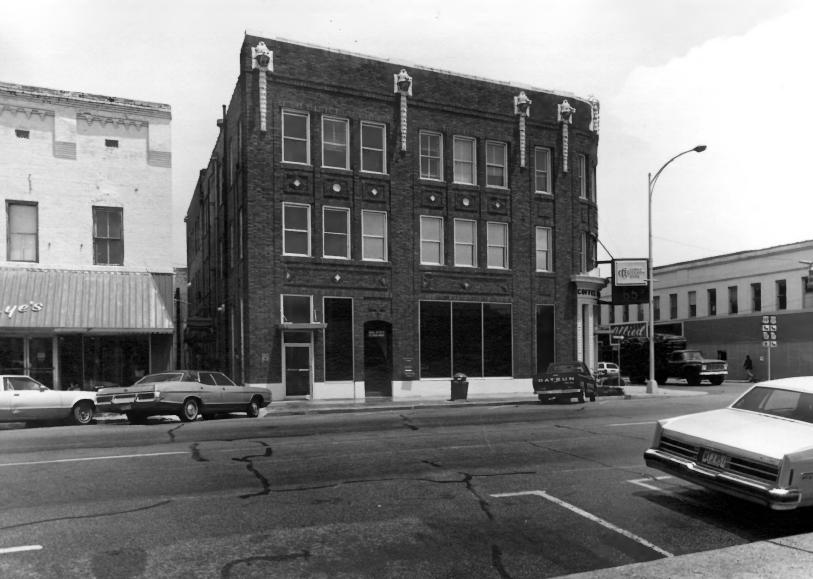

IINTON BANKING COMPANY BUILDING

DOUGLAS, COFFEE COUNTY, GEORGIA

Photographer: James R. Lockhart Negative Filed: Ga. Dept. of Natural Resources Date: May 1982

photographer facing southeast.

Description (3 of 11): West facade: