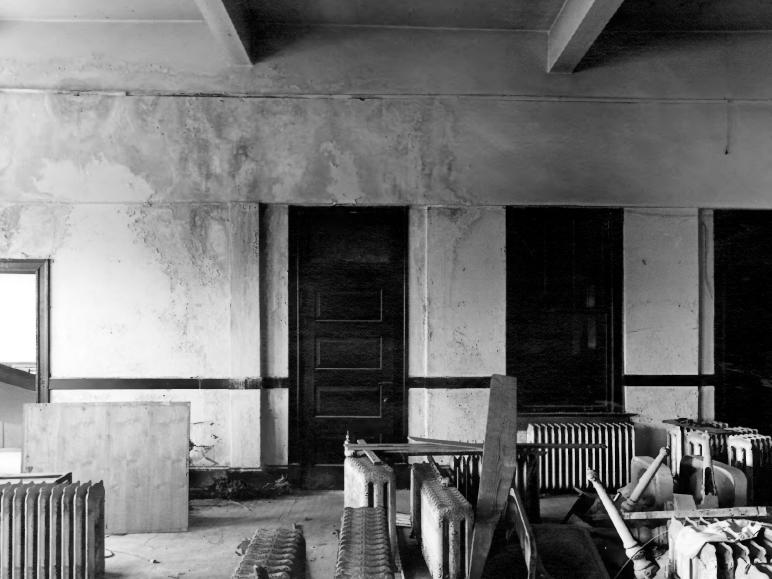

stairhall; photographer facing southwest.

UNION BANKING COMPANY BUILDING DOUGLAS, COFFEE COUNTY, GEORGIA Photographer: James R. Lockhart Negative Filed: Ga. Dept. of Natural Resources Date: May 1982

Description (7 of 11): Third floor office space; photographer facing

southwest.

UNION BANKING COMPANY BUILDING DOUGLAS, COFFEE COUNTY, GEORGIA Photographer: James R. Lockhart Negative Filed: Ga. Dept. of Na

facing west.

Negative Filed: Ga. Dept. of Natural Resources
Date: May 1982
Description (8 of 11): Third floor southwest corner office; photographer