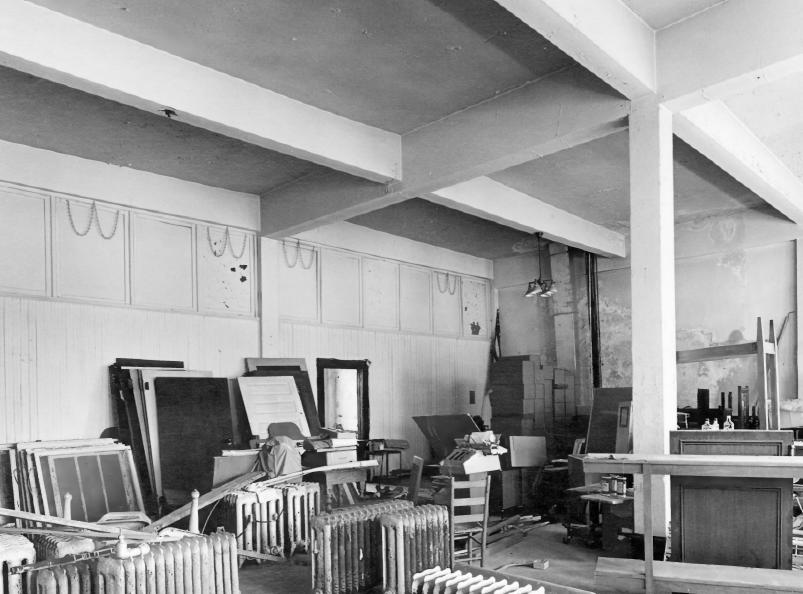

UNION BANKING COMPANY BUILDING DOUGLAS, COFFEE COUNTY, GEORGIA Photographer: James R. Lockhart Negative Filed: Ga. Dept. of Na

Photographer: James R. Lockhart
Negative Filed: Ga. Dept. of Natural
Resources
Date: May 1982
Description (9 of 11): Third floor
meeting room; photographer facing west.

UNION BANKING COMPANY BUILDING DOUGLAS, COFFEE COUNTY, GEORGIA Photographer: James R. Lockhart

Negative Filed: Ga. Dept. of Natural Resources Date: May 1982 Description (10 of 11): Third floor

meeting room; photographer facing