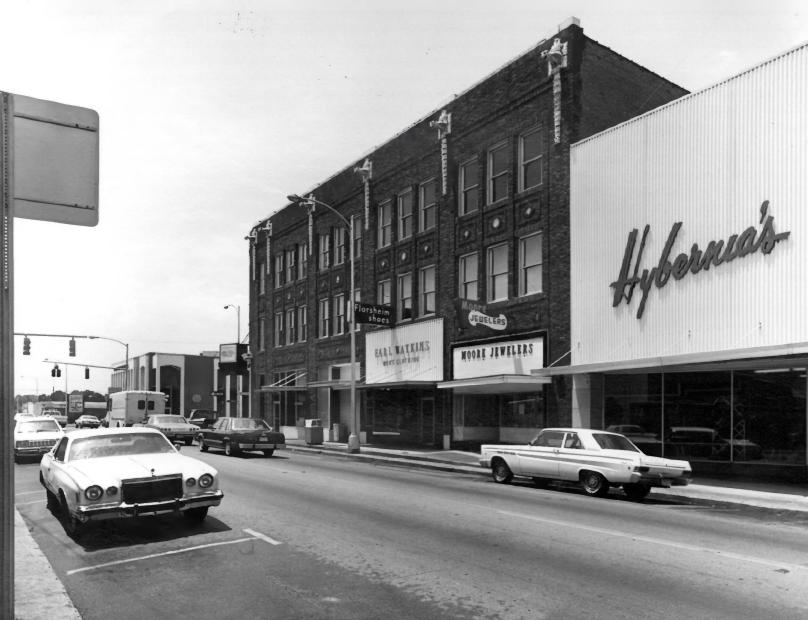

UNION BANKING COMPANY BUILDING DOUGLAS, COFFEE COUNTY, GEORGIA

Photographer: James R. Lockhart Negative Filed: Ga. Dept. of Natural Resources Date: May 1982

photographer facing northwest.

Description (2 of 11): South facade;