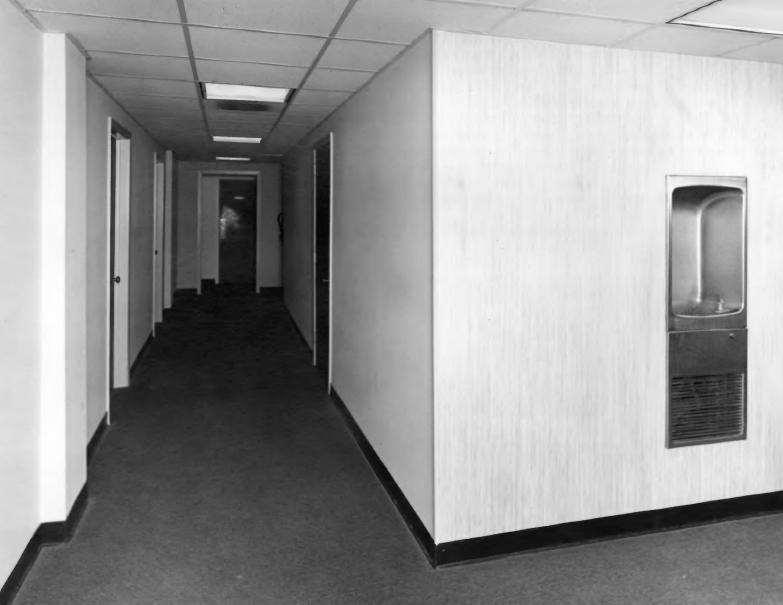

UNION BANKING COMPANY BUILDING DOUGLAS, COFFEE COUNTY, GEORGIA Photographer: James R. Lockhart Negative Filed: Ga. Dept. of Nat Resources

Negative Filed: Ga. Dept. of Natural Resources Date: May 1982 Description (5 of 11): Second floor

corridor; photographer facing east.

UNTON BANKING COMPANY BUILDING DOUGLAS, COFFEE COUNTY, GEORGIA Photographer: James R. Lockhart Negative Filed: Ga. Dept. of Natural Resources Date: May 1982 Description (6 of 11): Third floor