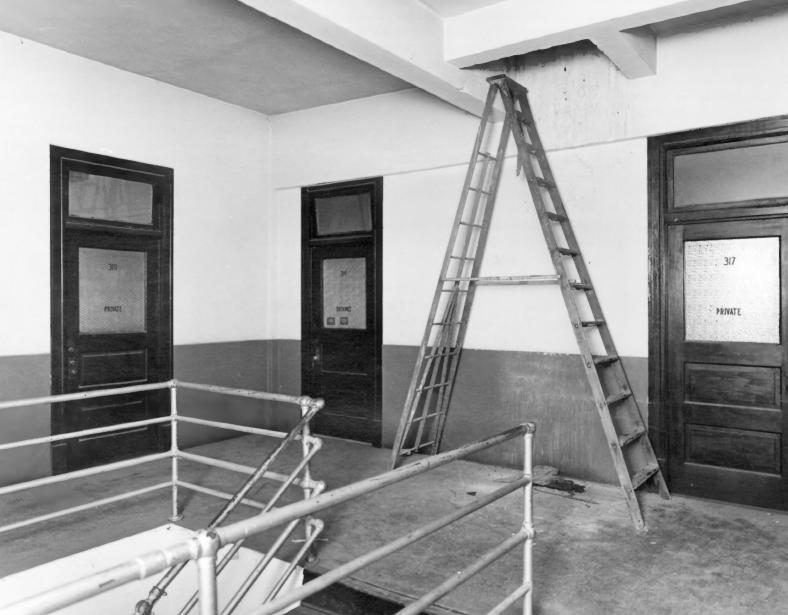

stairhall; photographer facing southwest.

UNION BANKING COMPANY BUILDING DOUGLAS, COFFEE COUNTY, GEORGIA Photographer: James R. Lockhart Negative Filed: Ga. Dept. of Natural Resources Date: May 1982

Description (7 of 11): Third floor office space; photographer facing