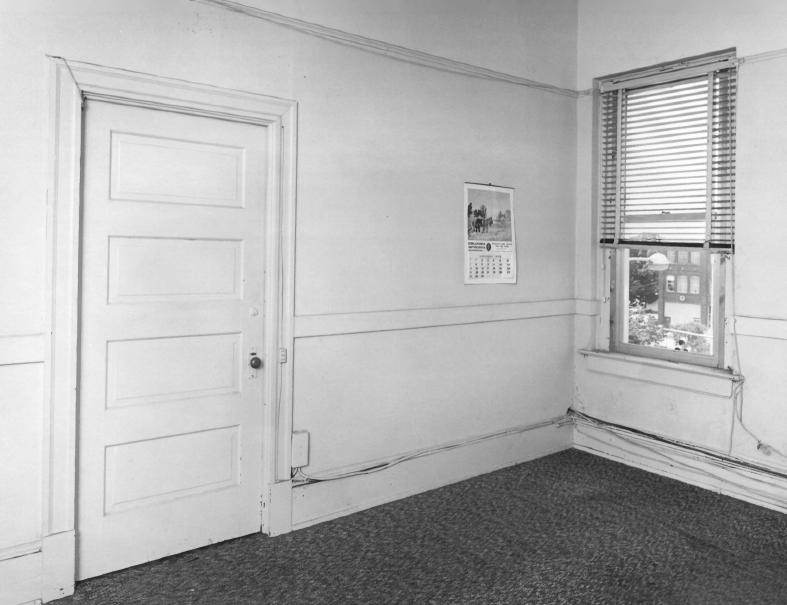

southwest.

UNION BANKING COMPANY BUILDING DOUGLAS, COFFEE COUNTY, GEORGIA Photographer: James R. Lockhart Negative Filed: Ga. Dept. of Na

facing west.

Negative Filed: Ga. Dept. of Natural Resources
Date: May 1982
Description (8 of 11): Third floor southwest corner office; photographer

UNION BANKING COMPANY BUILDING DOUGLAS, COFFEE COUNTY, GEORGIA Photographer: James R. Lockhart Negative Filed: Ga. Dept. of Na

Photographer: James R. Lockhart
Negative Filed: Ga. Dept. of Natural
Resources
Date: May 1982
Description (9 of 11): Third floor
meeting room; photographer facing west.