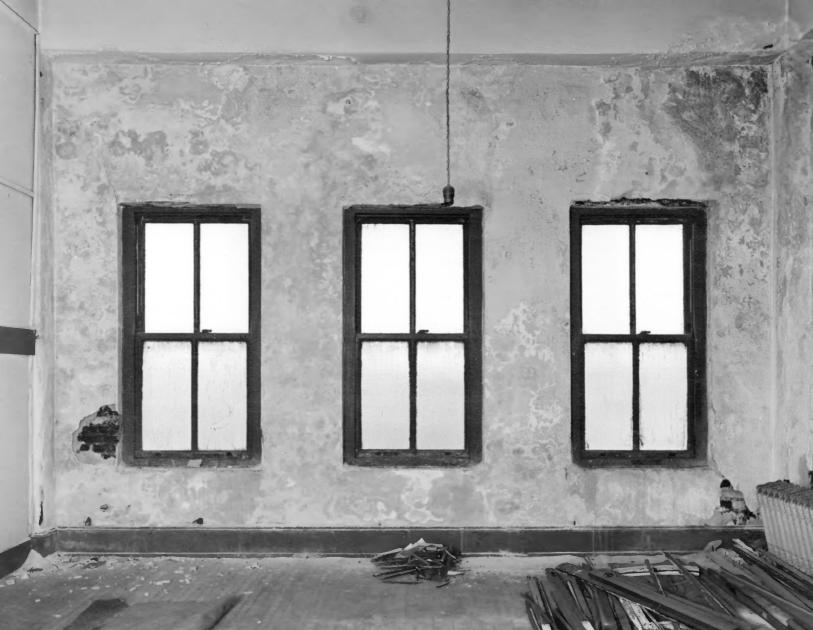

UNION BANKING COMPANY BUILDING DOUGLAS, COFFEE COUNTY, GEORGIA Photographer: James R. Lockhart

Negative Filed: Ga. Dept. of Natural Resources Date: May 1982 Description (10 of 11): Third floor

meeting room; photographer facing

northeast.

UNION BANKING COMPANY BUILDING DOUGLAS, COFFEE COUNTY, GEORGIA Photographer: James R. Lockhart Negative Filed: Ga. Dept. of Natural Resources Date: May 1982

facing north.

Description (11 of 11): Third floor northeast corner room; photographer