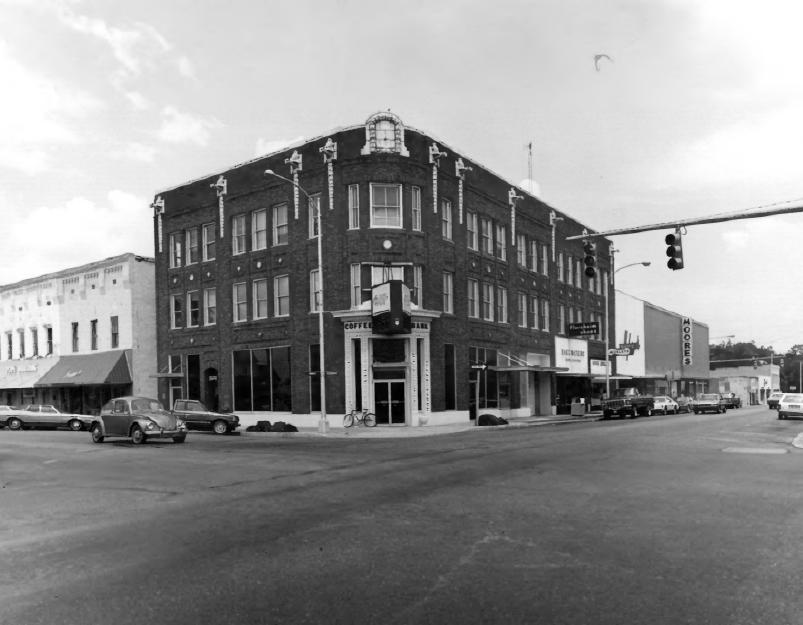

UNION BANKING COMPANY BUILDING DOUGLAS, COFFEE COUNTY, GEORGIA Photographer: James R. Lockhart

Negative Filed: Ga. Dept. of Natural Resources
Date: May, 1982
Description (1 of 11): West and south facades of building; photographer facing northeast.