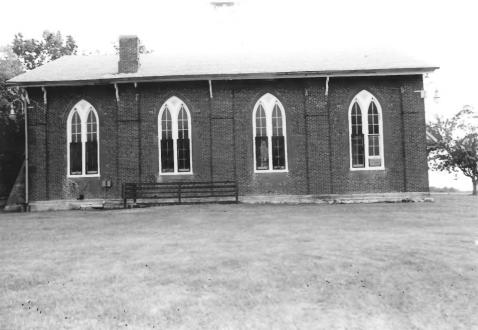

| KENTUCKY HERITAGE COUNCIL<br>STATE HISTORIC PRESERVATION OFFICE |
|-----------------------------------------------------------------|
| FRANKFORT, KENTUCKY 40601 Madison Co. MRA                       |
| Name Mt. Pleasant Christian Church (MA-196)                     |
| Location Lexington Rd. in Madison Co.                           |
| Photographer H. Powell/S. Willis                                |
| Date Taken1985                                                  |
| Negative Location KHC                                           |
| View North or side facade                                       |
|                                                                 |
| Photo #4                                                        |