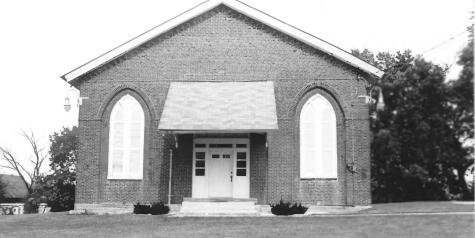

The State age of a state of the

| FRANKFORT, KENTUCKY 40601 Madison Co. MRA    |
|----------------------------------------------|
| Name Mt. Pleasant Christian Church (MA-      |
| 196<br>Location Lexington Rd. in Madison Co. |
| Photographer H. Powell/S. Willis             |
| Date Taken 1985                              |
| Negative Location KHC                        |
| View_Front or west facade                    |