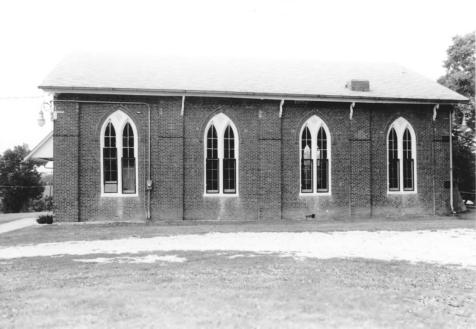

| KENTUCKY HERITAGE COUNCIL<br>STATE HISTORIC PRESERVATION OFFICE |
|-----------------------------------------------------------------|
| FRANKFORT, KENTUCKY 40601 Madison Co. MR                        |
| Name Mt. Pleasant Christian Church (MA-196)                     |
| Location Lexington Rd. in Madison Co.                           |
| Photographer H. Powell/S. Willis                                |
| Date Taken 1985                                                 |
| Negative Location KHC                                           |
| View South or side facade                                       |
|                                                                 |
| Photo # 2                                                       |