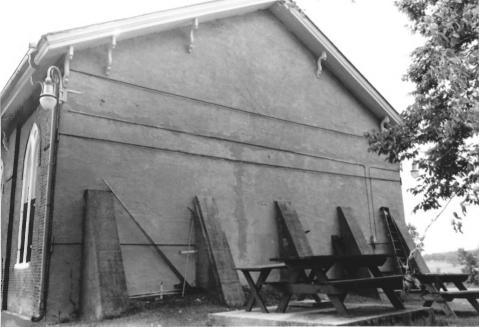

| STA               | TUCKY HERITAGE COUNCIL<br>TE HISTORIC PRESERVATION OFFICE                   |
|-------------------|-----------------------------------------------------------------------------|
|                   | NKFORT, KENTUCKY 40601 Madison Co. MRA<br>leasant Christian Church (MA-196) |
| Name <u>nc. 1</u> | Teasant Ghristian Ghuith (MA-190)                                           |
| Location_         | Lexington Rd. in Madison Co.                                                |
| Photograph        | er H. Powell/S. Willis                                                      |
| Date Taken        | 1985                                                                        |
| Negative L        | ocationKHC                                                                  |
| View <u>Rear</u>  | or east facade                                                              |
|                   |                                                                             |
| Photo #           | 3                                                                           |