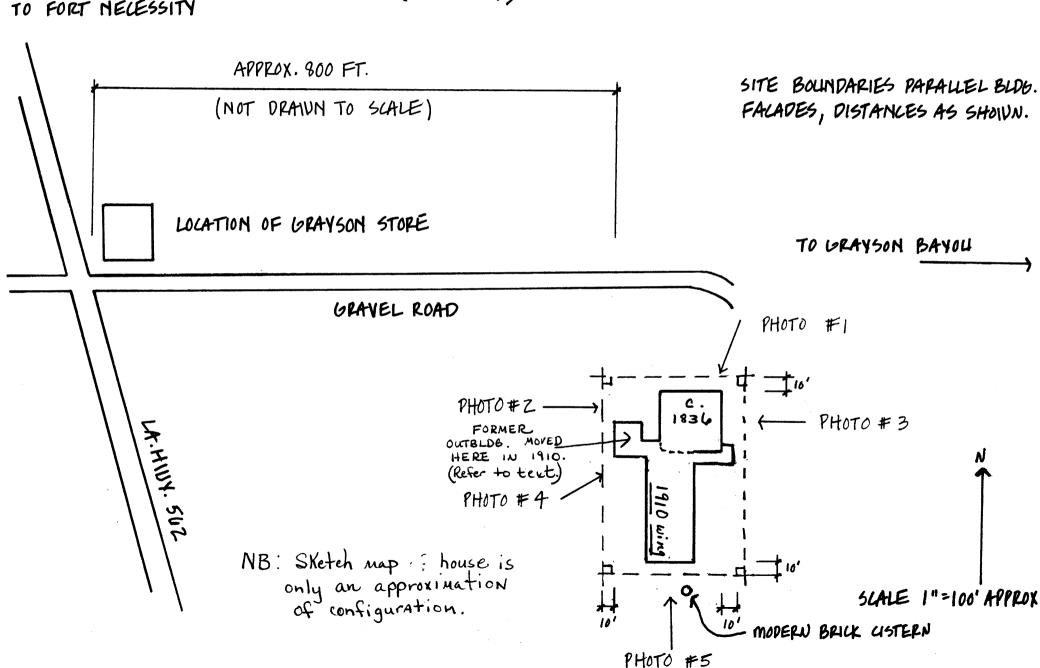

#### Describe the present and original (if known) physical appearance

The Grayson House is a story and a half, frame, galleried, Federal style plantation house set in the flat country of southern Franklin Parish. Once numerous outbuildings have all disappeared except for a dilapidated barn which is less than 50 years old. The house was constructed c.1836 and renovated in 1910. Despite the alterations made at the time of the renovation, the house retains its architectural integrity. It still possesses those Federal features which make it significant.

- 1. The open dogtrot passageway was enclosed and a new bungalow type staircase was installed replacing the original. This staircase is viewed through a pair of square posts set in antis resting upon bookcases. An unusual and original features of these posts is the decorative pattern of chains and hanging wooden knobs.
- 2. An outbuilding was moved up the west side of the house. This is now reached via the rear gallery. (Photo 4)
- 3. A rear kitchen-dining room was built. This wing, which is reached via an open breezeway, contains more or less standard turn-of-the-century woodwork with dark stained wainscotting.
- 4. Finally, the present front and rear single dormers, the porch screening, and square posts terminating the porch balustrade were added. The original columns remain under the screening.