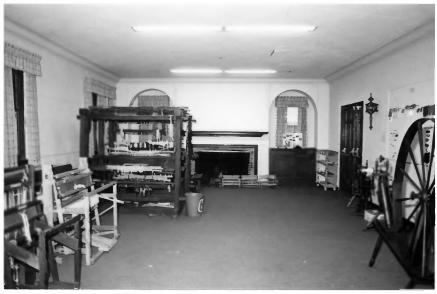

4 of 17

STUDEBAKER CLUBHOUSE - rear Bendix Woods County Park New Carlisle. IN Nov., 1983 Karen Kiemnec, photographer St. Joseph Co. Parks & Recreation Dept. looking northeast

5 of 17

- STUDEBAKER CLUBHOUSE West Room
- Bendix woods County Park
- New Carlisle, IN
- Nov., 1983
- Karen Kiemnec, photographer
- St. Joseph Co. Parks & REcreation Dept.
- looking north

Suloy 6 of 17

STUDEBAKER CLUBHOUSE - West Room Bendix Woods County Park New Carlisle. IN Nov., 1983 Karen Kiemnec, photographer St. Joseph Co. Parks & Recreation Dept. looking north

- STUDEBAKER CLUBHOUSE West Room, window detail
- Bendix Woods County Park
- New Carlisle, IN
- Nov., 1933
- Karen Kiemnec, photographer
- St. Joseph Count Parks & Recreation Dept. looking east