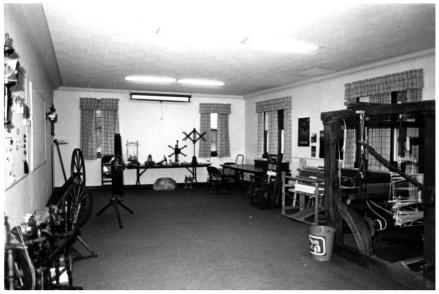

Suloy 6 of 17

STUDEBAKER CLUBHOUSE - West Room Bendix Woods County Park New Carlisle. IN Nov., 1983 Karen Kiemnec, photographer St. Joseph Co. Parks & Recreation Dept. looking north

- STUDEBAKER CLUBHOUSE West Room, window detail
- Bendix Woods County Park
- New Carlisle, IN
- Nov., 1933
- Karen Kiemnec, photographer
- St. Joseph Count Parks & Recreation Dept. looking east