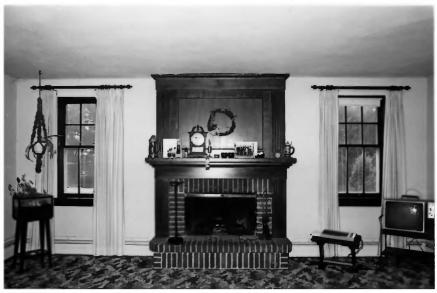

STUDEBAKER CLUBHOUSE - EAST ROOM Bendix Woods County Park New Carlisle, IN Historic View Circa 1927 Discovery Hall Museum - Corporate Records o of Studebaker Automotive Division, Archival Collection looking north 9 of 17 8/20/84