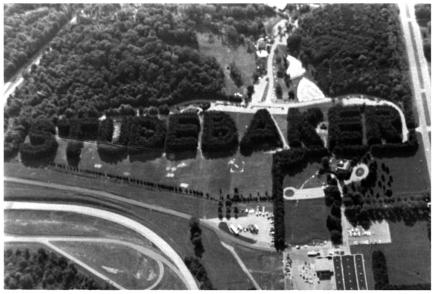

C.1940

- S-T-U-D-E-B-A-K-E-R TREES & CLUBHOUSE Bendix Woods County Park
- New Carlisle, IN
- Historic View
- Circa 1940
- St. Joseph County Parks & Recreation Dept. looking northwest

15 of 17 15

STUDEBAKER PROVING GROUND New Carlisle, IN Historic View from lithograph entitled "800-acre proving ground near South Bend, Indiana, where Studebaker cars and trucks are tested" circa 1955 St. Joseph Co. Parks & Recreation Dept. looking southwest 16 of 17

- S-T-U-D-E-B-A-K-E-R TREES & CLUBHOUSE
- Bendix Woods County Park
- New Carlisle, IN
- Historic View

.

- circa 1968
- St. Joseph County Parks & Recreation Dept. looking west

8/2/84