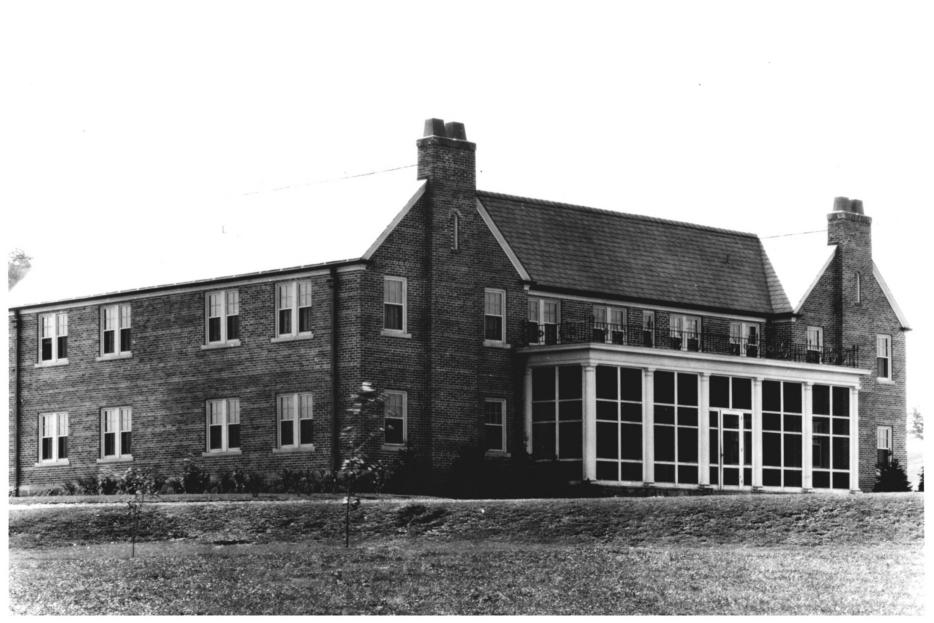

CREDIT TO: DISCOVERY HALL ARCHIVAL COLLECTIONS, AND TO ORIGINAL PHOTOGRAPHER, ARTIST OR COLLECTION IF NAMED. STUDEBAKER CLUBHOUSE Bendix Woods County Park New Carlisle, IN Historic View Circa 1927 Discovery Hall Museum - Corporate Records of Studebaker Automotive Division Archival Collection looking southwest