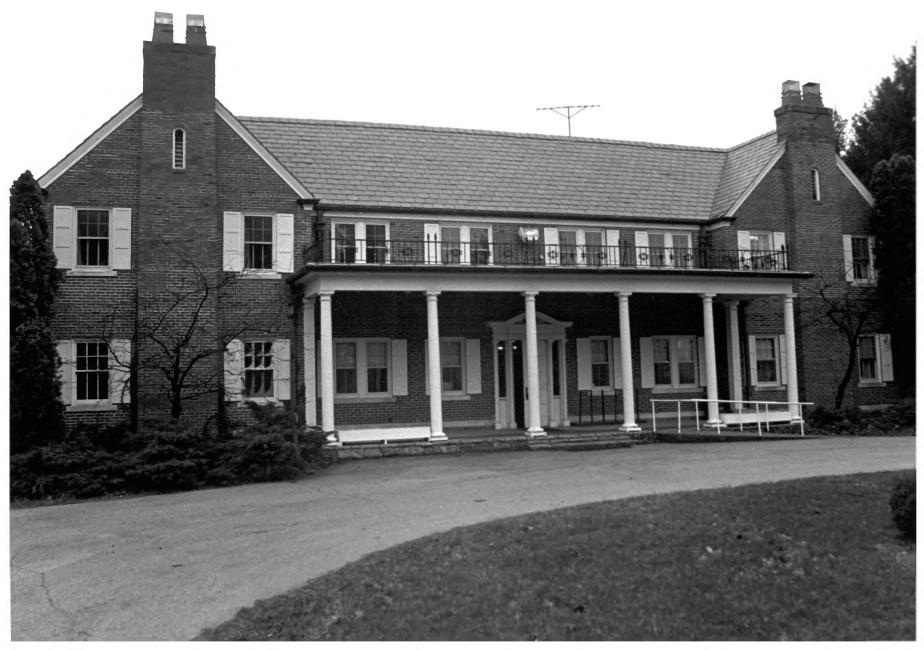

## STUDEBAKER CLUBHOUSE Bendix Woods County Park New Carlisle, IN Nov., 1983 Karen Kiemnec, photographer St. Joseph County Parks & Recreation Dept. looking southwest 2 of 17

STUDEBAKER CLUBHOUSE Bendix Woods County Park New Carlisle, IN Nov., 1983 Karen Kiemnec, photographer St. Joseph County Parks & Recreation Dept. looking southwest