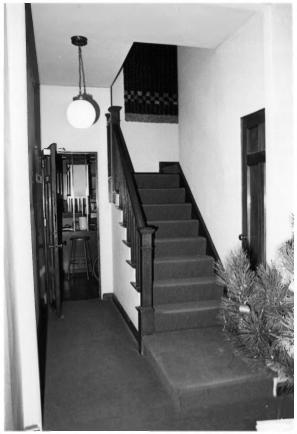

STUDEBAKER CLUBHOUSE - West Staircase & Entrance to Kitchen Bendix Woods County Park New Carlisle, IN Nov., 1983 Karen Kiemnec, photographer St. Jospeh Co. Parks & Recreation Dept. looking south 12 of 17