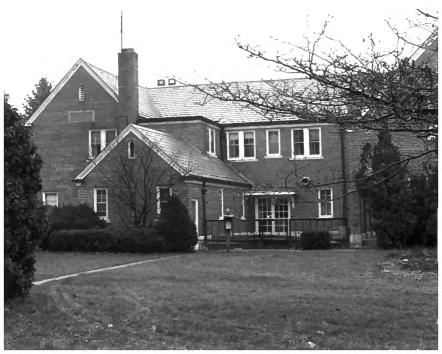

stulsy

STUDEBAKER CLUBHOUSE - Entrance Bendix Woods County Park New Carlisle. IN Nov., 1983 Karen Kiemnec, photographer St. Joseph County Parks & Recreation Dept. looking south 3 of 17

STUDEBAKER CLUBHOUSE rear Bendix Woods County Park New Carlisle. IN Nov., 1983 Karen Kiemnec, photographer St. Joseph Co. Parks & Recreation Dept. looking northwest

4 of 17

STUDEBAKER CLUBHOUSE - rear Bendix Woods County Park New Carlisle. IN Nov., 1983 Karen Kiemnec, photographer St. Joseph Co. Parks & Recreation Dept. looking northeast

5 of 17

- STUDEBAKER CLUBHOUSE West Room
- Bendix woods County Park
- New Carlisle, IN
- Nov., 1983
- Karen Kiemnec, photographer
- St. Joseph Co. Parks & REcreation Dept.
- looking north