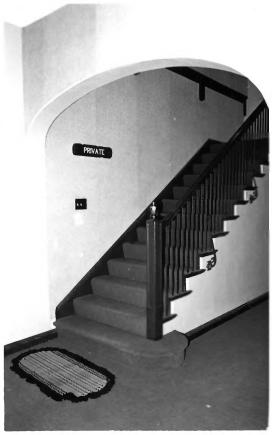

Bendix Woods County Park New Carlisle, IN Nov., 1983 Karen Kiemnec, photographer St. Joseph County Parks & Recreation Dept. looking north

STUDEBAKER CLUBHOUSE - East Room

STUDEBAKER CLUBHOUSE - East Staircase Bendix Woods County Park New Carlisle. IN Nov., 1983 Karen Kiemnec, photographer St. Jospeh Co. Parks & Recreation Dept. looking southeast