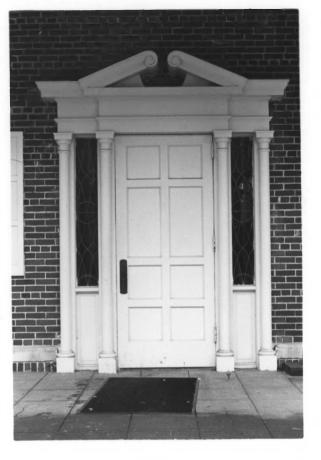

stulsy

STUDEBAKER CLUBHOUSE - Entrance Bendix Woods County Park New Carlisle. IN Nov., 1983 Karen Kiemnec, photographer St. Joseph County Parks & Recreation Dept. looking south 3 of 17

STUDEBAKER CLUBHOUSE rear Bendix Woods County Park New Carlisle. IN Nov., 1983 Karen Kiemnec, photographer St. Joseph Co. Parks & Recreation Dept. looking northwest