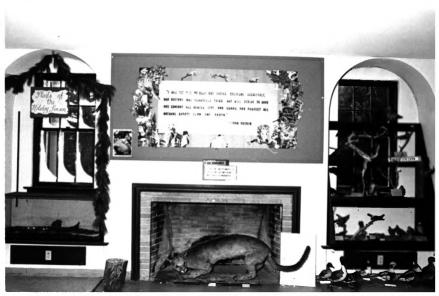

Bendix Woods County Park New Carlisle, IN Nov., 1983 Karen Kiemnec, photographer St. Joseph County Parks & Recreation Dept. looking north

STUDEBAKER CLUBHOUSE - East Room

STUDEBAKER CLUBHOUSE - East Staircase Bendix Woods County Park New Carlisle. IN Nov., 1983 Karen Kiemnec, photographer St. Jospeh Co. Parks & Recreation Dept. looking southeast