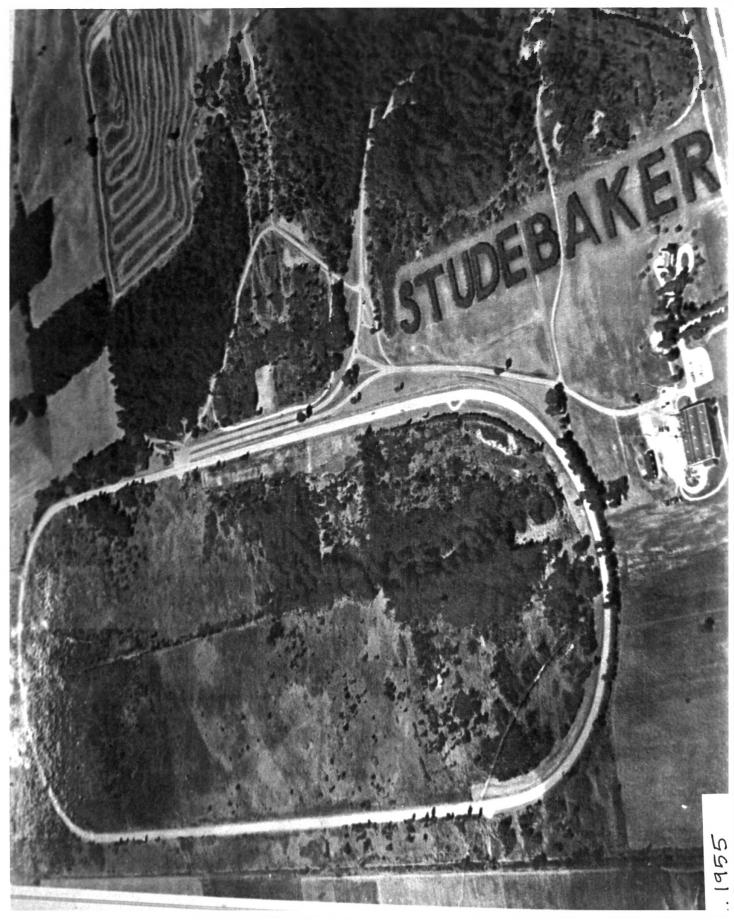

C.1940

- S-T-U-D-E-B-A-K-E-R TREES & CLUBHOUSE Bendix Woods County Park
- New Carlisle, IN
- Historic View
- Circa 1940
- St. Joseph County Parks & Recreation Dept. looking northwest

15 of 17 15

STUDEBAKER PROVING GROUND New Carlisle, IN Historic View from lithograph entitled "800-acre proving ground near South Bend, Indiana, where Studebaker cars and trucks are tested" circa 1955 St. Joseph Co. Parks & Recreation Dept. looking southwest 16 of 17