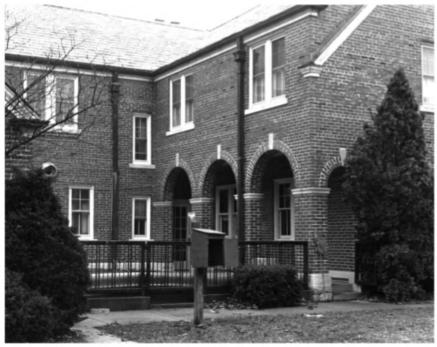

stulsy

STUDEBAKER CLUBHOUSE - Entrance Bendix Woods County Park New Carlisle. IN Nov., 1983 Karen Kiemnec, photographer St. Joseph County Parks & Recreation Dept. looking south 3 of 17

STUDEBAKER CLUBHOUSE rear Bendix Woods County Park New Carlisle. IN Nov., 1983 Karen Kiemnec, photographer St. Joseph Co. Parks & Recreation Dept. looking northwest