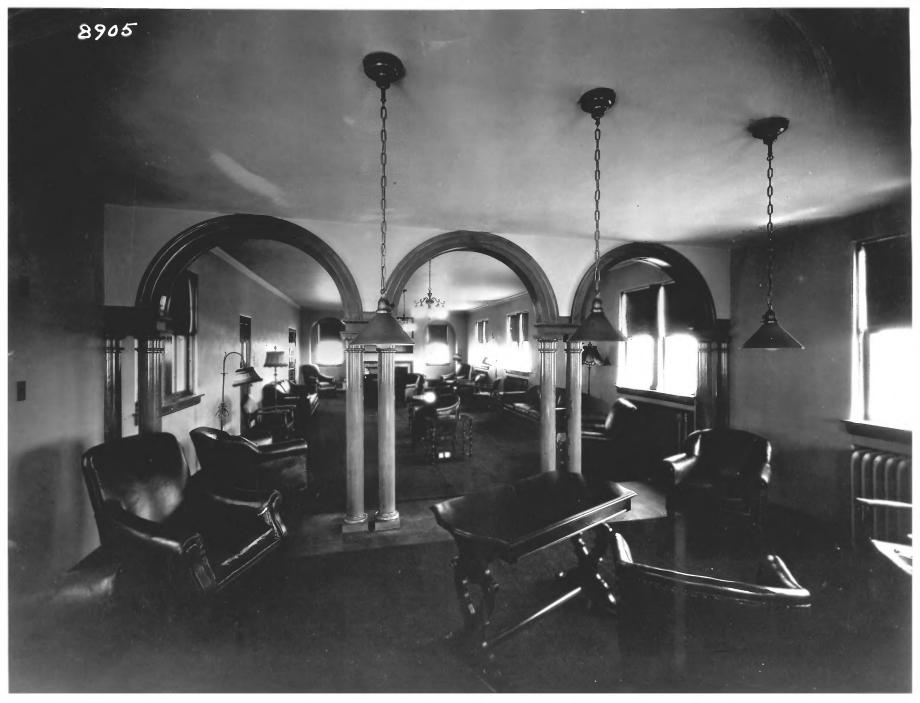

STUDEBAKER CLUBHOUSE - EAST ROOM Bendix Woods County Park New Carlisle, IN Historic View Circa 1927 Discovery Hall Museum - Corporate Records o of Studebaker Automotive Division, Archival Collection looking north 9 of 17 8/20/84