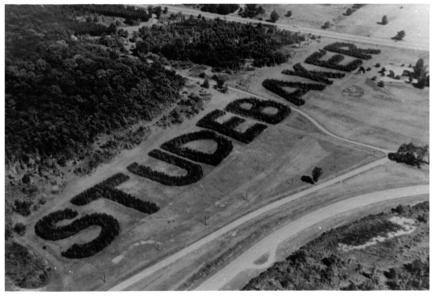

C.1940

- S-T-U-D-E-B-A-K-E-R TREES & CLUBHOUSE Bendix Woods County Park
- New Carlisle, IN
- Historic View
- Circa 1940
- St. Joseph County Parks & Recreation Dept. looking northwest

15 of 17 15

STUDEBAKER PROVING GROUND New Carlisle, IN Historic View from lithograph entitled "800-acre proving ground near South Bend, Indiana, where Studebaker cars and trucks are tested" circa 1955 St. Joseph Co. Parks & Recreation Dept. looking southwest 16 of 17

- S-T-U-D-E-B-A-K-E-R TREES & CLUBHOUSE
- Bendix Woods County Park
- New Carlisle, IN
- Historic View

.

- circa 1968
- St. Joseph County Parks & Recreation Dept. looking west

8/2/84