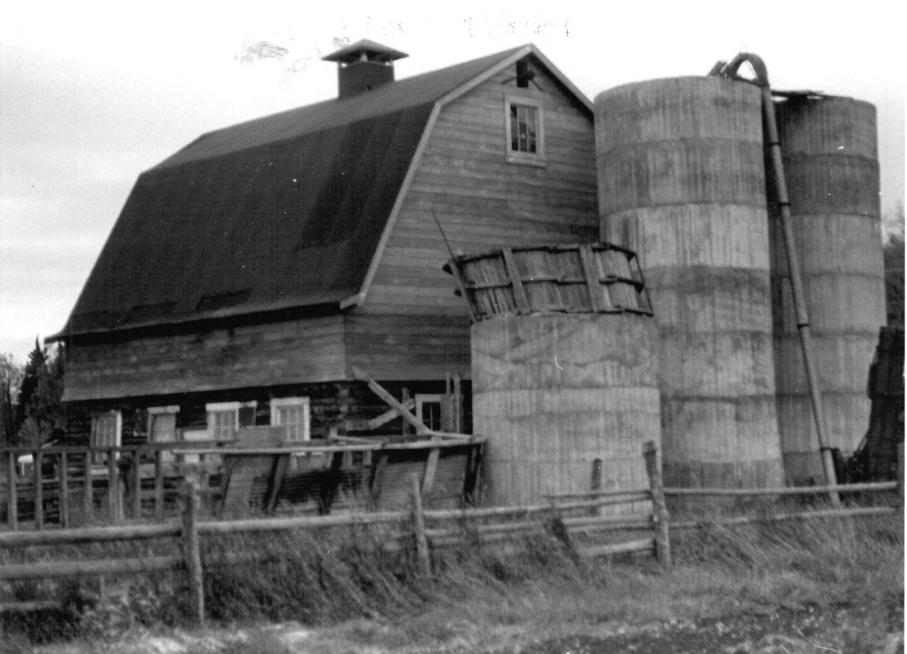

## AHRS ANC-134 R. Rebarchek Colony Farm 1. Threeesilos and s. and e. side of log barn, facing NW Photo: Kelly Fike, 10-1-77

Southcentral Ak. Research Library, Wasilla, Alaska

OCT 3 1978 MAR 1 5 1978

Malanueka - Susa Tra Division