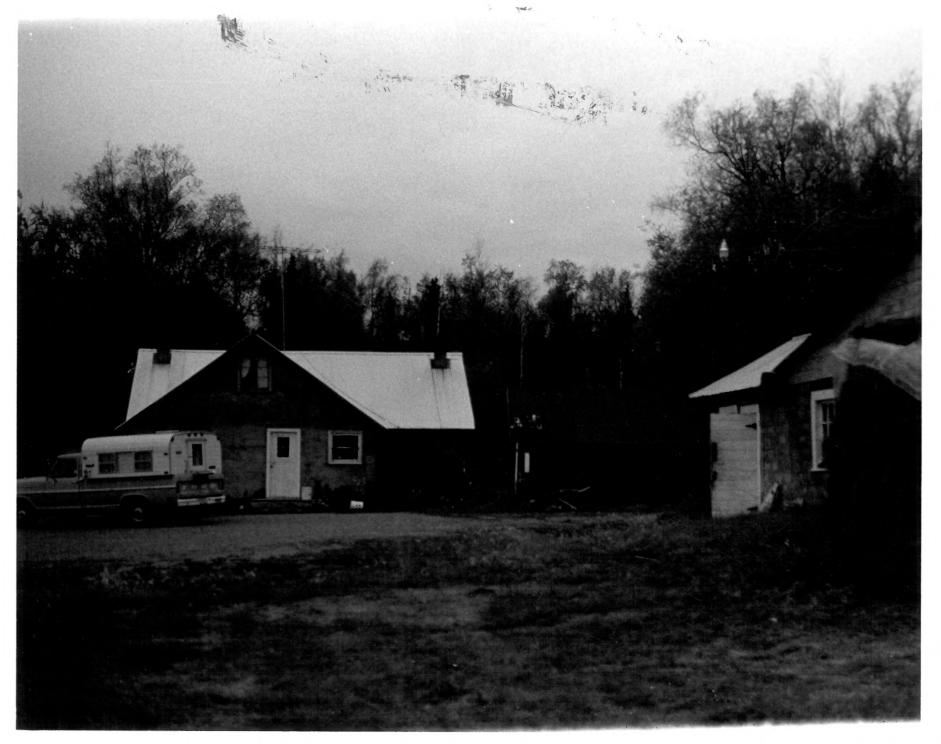

AHRS AND-134 Rebarchek Colony Farm 3. Farmhouse, parking area, wellhouse and milkroom. facing north. Barn and most other buildings are southeast of here. Photo: Kelly Fike, 10-1-77 S.C. Ak. Research Libary, Wasilla, Alaska MAR 151978 OCT 3 1978 Matanieska - Suisitna Division