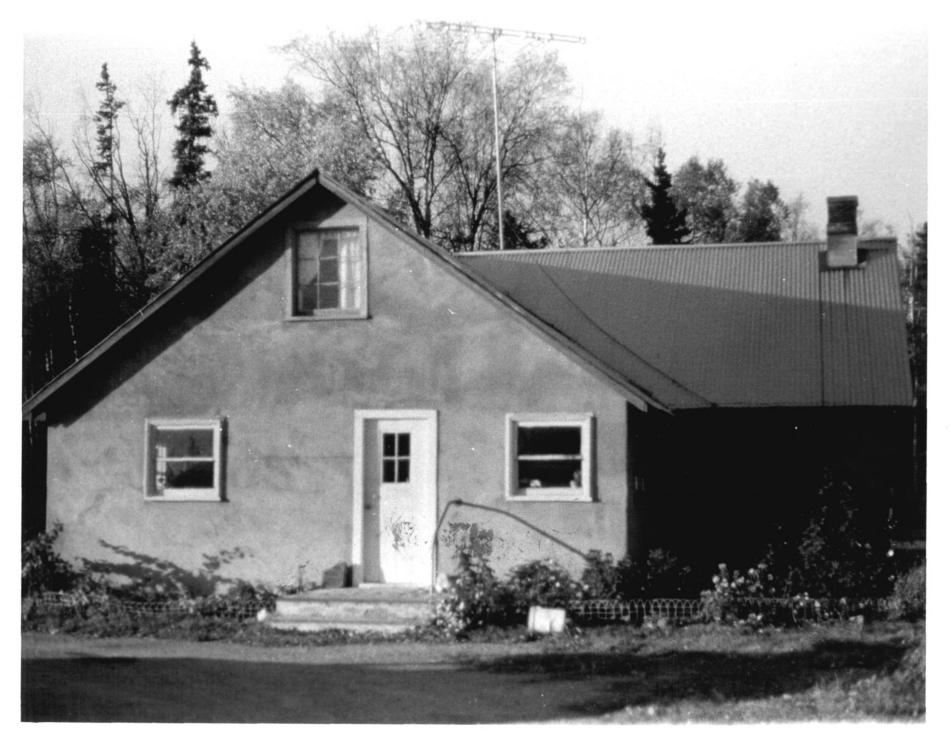

AHRS ANC-134 Rebarchek Colonyy Farm, Palmer 2. South side of farmhouse, facing north. Wellhouse and milkroom buildings are just east of here. Photo: Kelly Fike, 10-1-77 Southcentral Alaska Research Library, Wasilla, Ak. CT 3 1978 MAR 151978 , 1978 matanerska-Susitna Division