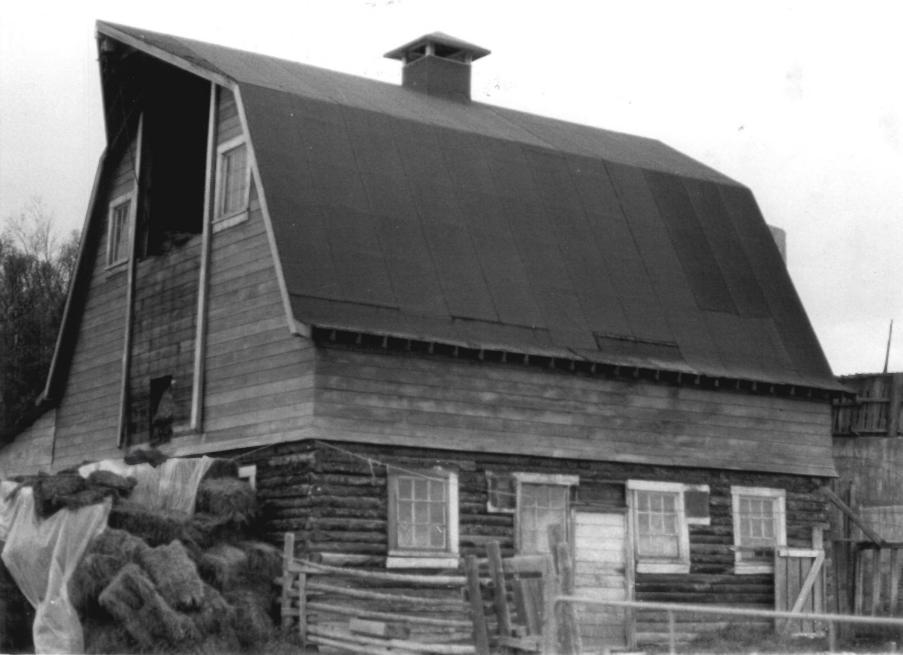

AHRS ANC-134

Rebarchek, R., Colony Farm 4. Front and West side profile of log barn, facing Northeast.

Photo: Kelly Fike, 10-1-77 Negative: Southcentral Alaska Research Library, Wasilla, Ak.

ост 3 1978 MAR 1 5 1978 2044