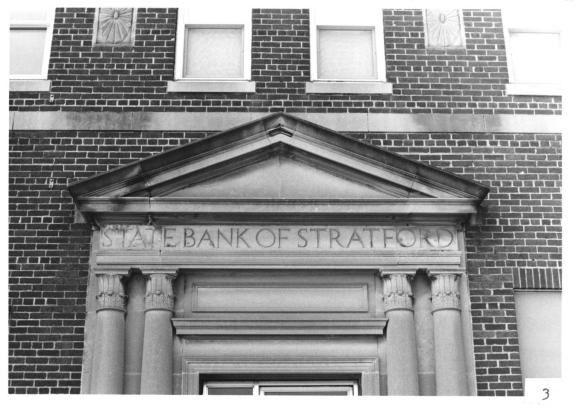

State Bank of Stratford 801 Shakespeare St. Stratford, Iowa Photo No. 3 By: B. B. Long Date: January 1983 View: detail, main entrance, east elevation.

State Bank of Stratford 801 Shakespeare St. Stratford, Iowa Photo No. 4 By: B. B. Long Date: January 1983 View: detail, window, south elevation.