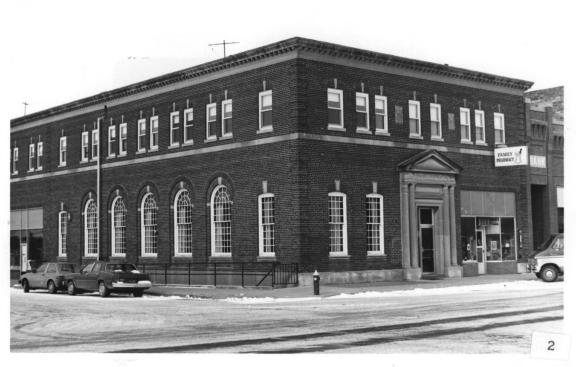

State Bank of Stratford 801 Shakespeare Street Stratford, Iowa Photo No. 1 By: B. B. Long Date: January 1983 View: East elevation

State Bank of Stratford 801 Shakespeare Street Stratford, Iowa Photo No. 2 By: B. B. Long Date: Janaury 1983 View: to northwest, south and west elevations.