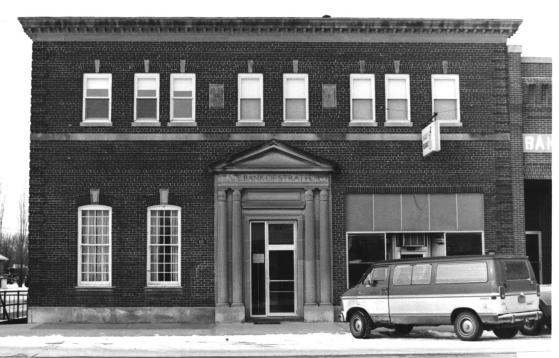

State Bank of Stratford 801 Shakespeare Street Stratford, Iowa Photo No. 1 By: B. B. Long Date: January 1983 View: East elevation

State Bank of Stratford 801 Shakespeare Street Stratford, Iowa Photo No. 2 By: B. B. Long Date: Janaury 1983 View: to northwest, south and west elevations.