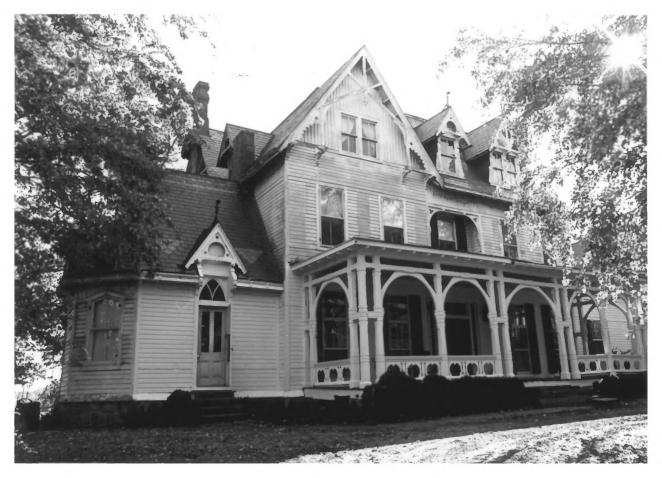

Bowling Heights Prince George's County, Maryland Peter E. Kurtze, October 1980 Negatives at Maryland Historical Trust West facade 3 of 4 DEC 3

Bowling Heights Prince George's County, Maryland Peter E. Kurtze, October 1980 Negatives at Maryland Historical Trust Interior; detail of stair 4 of 4 DEC 3