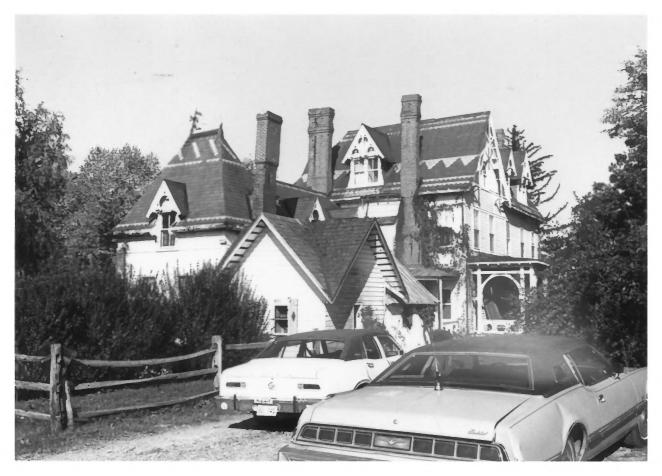

DEC 3 1980 Bowling Heights Prince George's County, Maryland Peter E. Kurtze, October 1980 Negatives at Maryland Historical Trust Exterior, facing southwest 1 of 4

Bowling Heights Prince George's County, Maryland Peter E. Kurtze, October 1980 Negatives at Maryland Historical Trust Exterior, facing northwest 2 of 4 DEC 3 1980