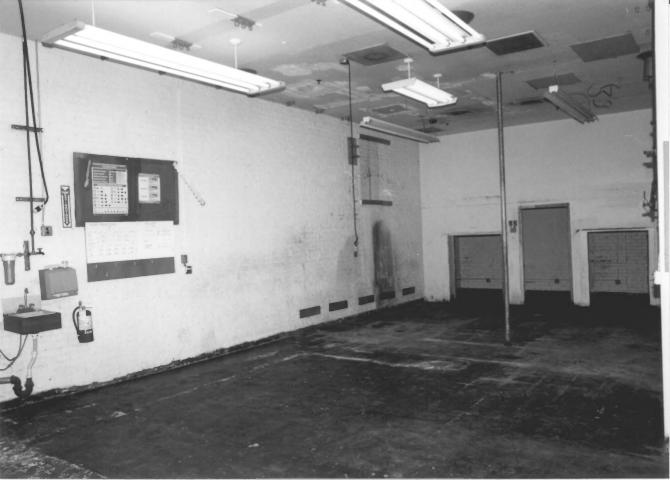

MULTNOMAIT COUNTY

Description: Interior View, SE Section

Photo 7 of 12

HERITAGE INVESTMENT CORPORATION 123 NW SECOND AVENUE, SUITE 200 PORTLAND, DR 97209

mucomomast county

Description: Interior View, NW Section

Photo 8 of 12

HERITAGE INVESTMENT CORPORATION 123 NW SECOND AVENUE, SUITE 200 PORTLAND, DR 97209

MULTOMA H-COUNTY

Description: Interior View, NE Section

Photo 9 of 12

HERITAGE INVESTMENT CORPORATION 123 NW SECOND AVENUE, SUITE 200 PORTLAND, OR 97209