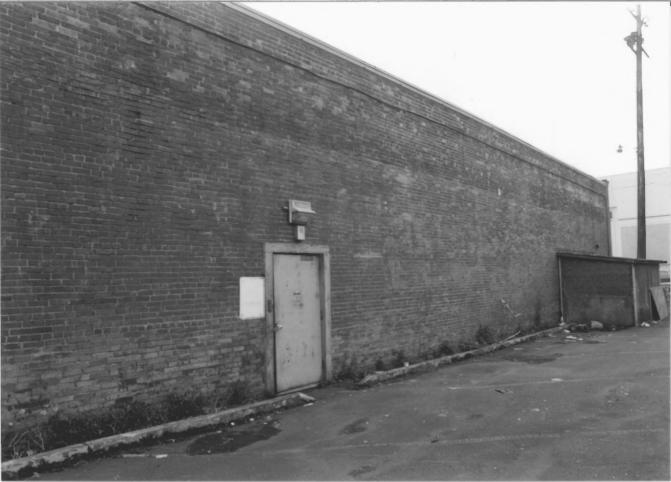

mucroman county

Description: Exterior Detail, West Facade Window

Photo 4 of 12

HERITAGE INVESTMENT CORPORATION 123 NW SECOND AVENUE, SUITE 200 PORTLAND, OR 97209

MULTIVOMAH COUNTY

Description: Exterior View, North Facade Looking SW

Photo 5 of 12

HERITAGE INVESTMENT CORPORATION 123 NW SECOND AVENUE, SUITE 200 PORTLAND, OR 97209

macromant - county

Description: Interior View, SW Section

Photo 6 of 12

HERITAGE INVESTMENT CORPORATION 123 NW SECOND AVENUE, SUITE 200 PORTLAND, OR 97209