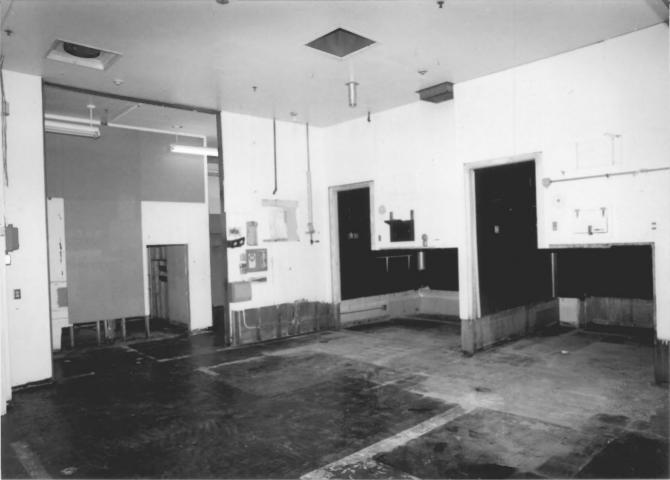

Photo 5 of 12

HERITAGE INVESTMENT CORPORATION 123 NW SECOND AVENUE, SUITE 200 PORTLAND, OR 97209

macromant - county

Description: Interior View, SW Section

Photo 6 of 12

HERITAGE INVESTMENT CORPORATION 123 NW SECOND AVENUE, SUITE 200 PORTLAND, OR 97209

MULTNOMAIT COUNTY

Description: Interior View, SE Section

Photo 7 of 12

HERITAGE INVESTMENT CORPORATION 123 NW SECOND AVENUE, SUITE 200 PORTLAND, DR 97209

mucomomast county

Description: Interior View, NW Section