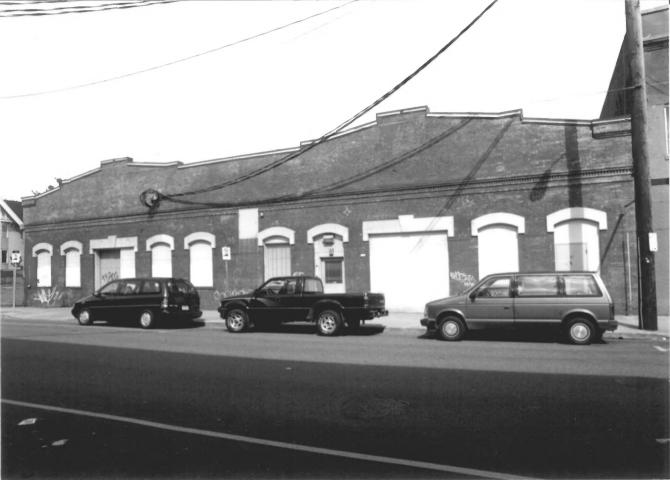

mucromast- county

Description: Exterior View, West Facade looking NE

Photo 1 of 12

HERITAGE INVESTMENT CORPORATION 123 NW SECOND AVENUE, SUITE 200 PORTLAND, DR 97209

MILINOMAIT WUNNY

Description: Exterior View, FAcade Looking SE