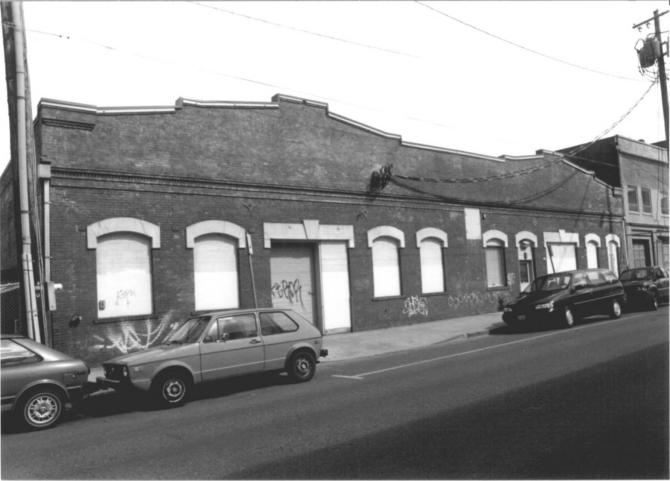

Photo 2 of 12

HERITAGE INVESTMENT CORPORATION 123 NW SECOND AVENUE, SUITE 200 PORTLAND, DR 97209

multhomast county

Description: Exterior Detail, Auto Entry

Photo 3 of 12

HERITAGE INVESTMENT CORPORATION 123 NW SECOND AVENUE, SUITE 200 PORTLAND, OR 97209