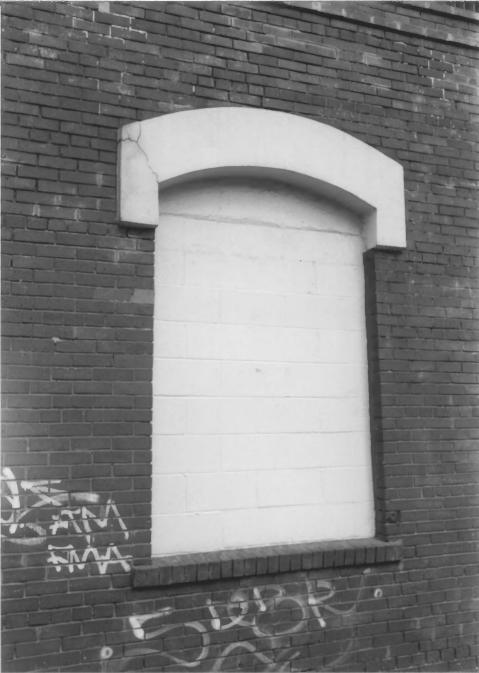

mucroman county

Description: Exterior Detail, West Facade Window

Photo 4 of 12

HERITAGE INVESTMENT CORPORATION 123 NW SECOND AVENUE, SUITE 200 PORTLAND, OR 97209

MULTIVOMAH COUNTY

Description: Exterior View, North Facade Looking SW