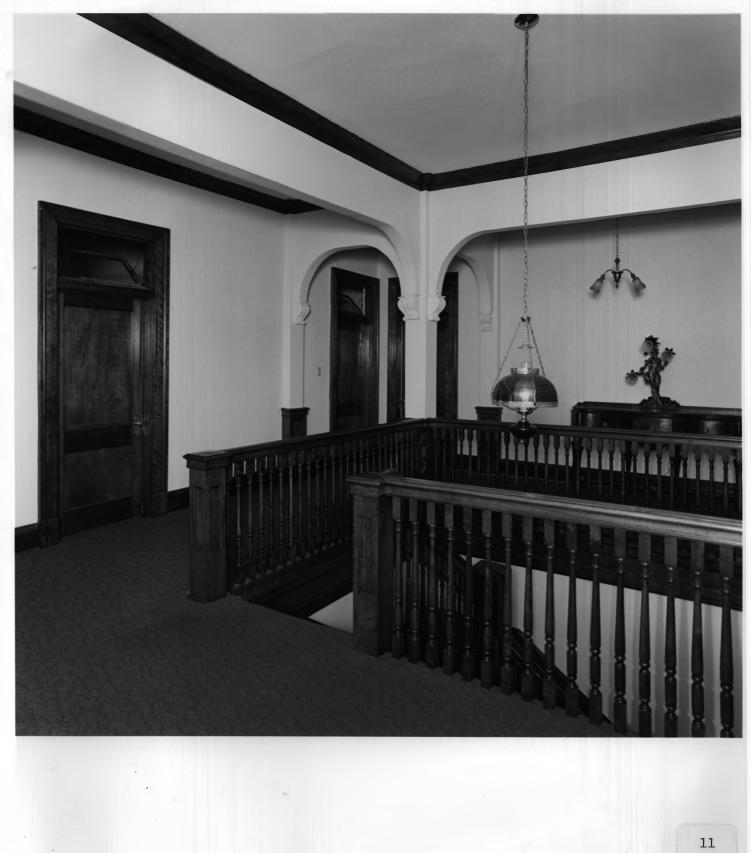

Photographer: James R. Lockhart Negative filed: Georgia Department of Natural Resources Date: October 1984 Description (5 of 17): Entrance hall/ Stairway (first-floor) photographer facing south.

Photographer: James R. Lockhart Negative filed: Georgia Department of Natural Resources Date: October 9184 Description (6 of 17): Library (Looking across Entrance Hall toward Parlor); photographer facing southeast.