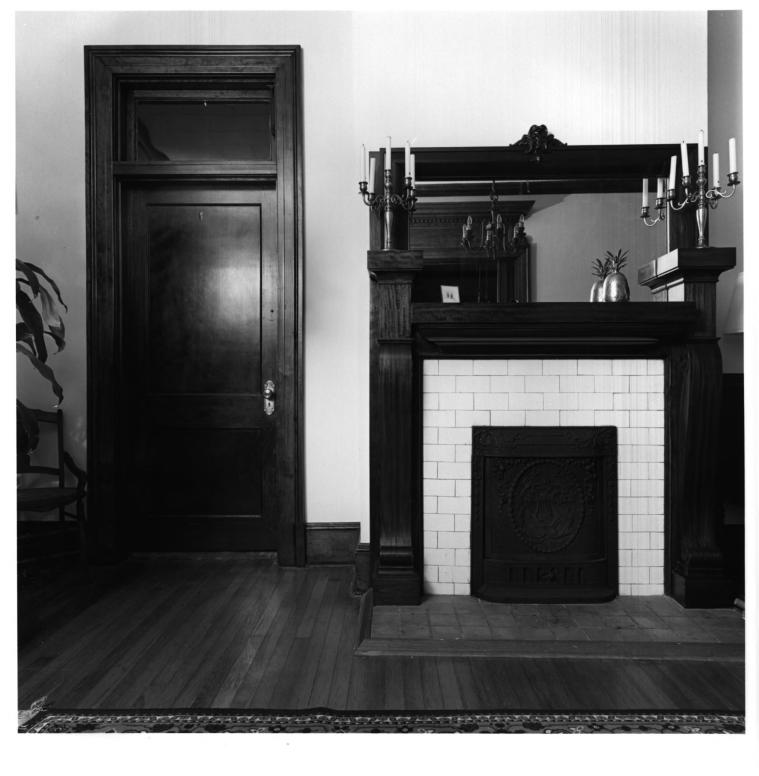

Photographer: James R. Lockhart Negative filed: Georgia Department of Natural Resources Date: October 1984 Description (7 of 17): Library; photographer facing southwest.

Photographer: James R. Lockhart Negative filed: Georgia Department of Natural Resources Date: October 1984 Description (8 of 17): Parlor; photographer facing southeast.