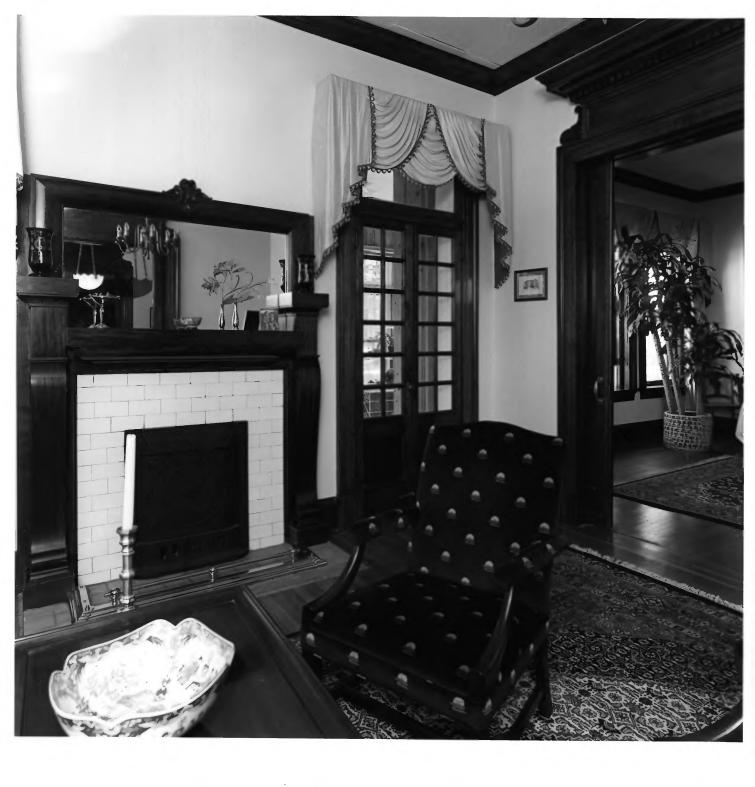

Photographer: James R. Lockhart Negative filed: Georgia Department of Natural Resources Date: October 1984 Description (7 of 17): Library; photographer facing southwest.

Photographer: James R. Lockhart Negative filed: Georgia Department of Natural Resources Date: October 1984 Description (8 of 17): Parlor; photographer facing southeast.