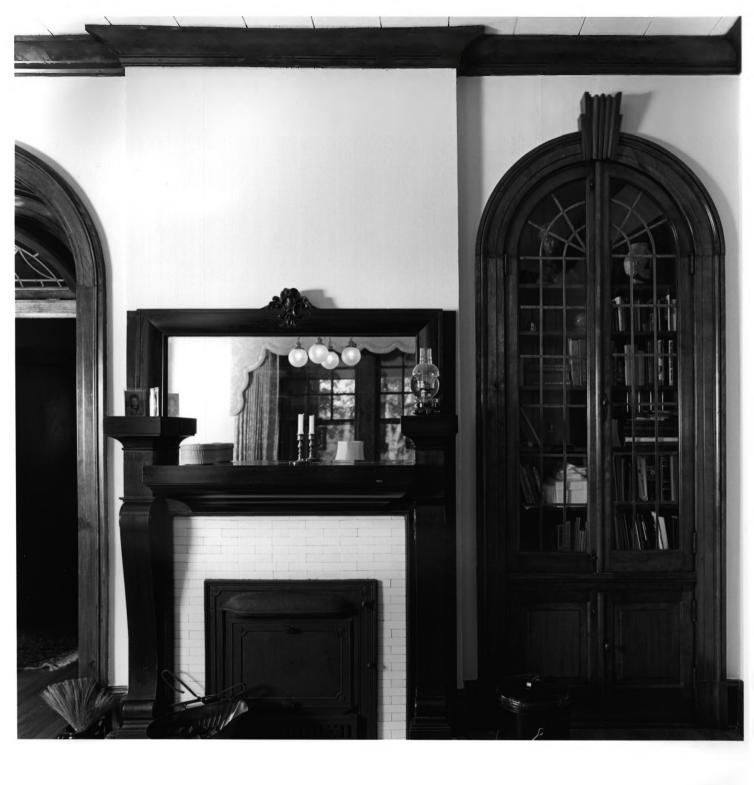

Photographer: James R. Lockhart Negative filed: Georgia Department of Natural Resources Date: October 1984 Description (7 of 17): Library; photographer facing southwest.

Photographer: James R. Lockhart Negative filed: Georgia Department of Natural Resources Date: October 1984 Description (8 of 17): Parlor; photographer facing southeast.