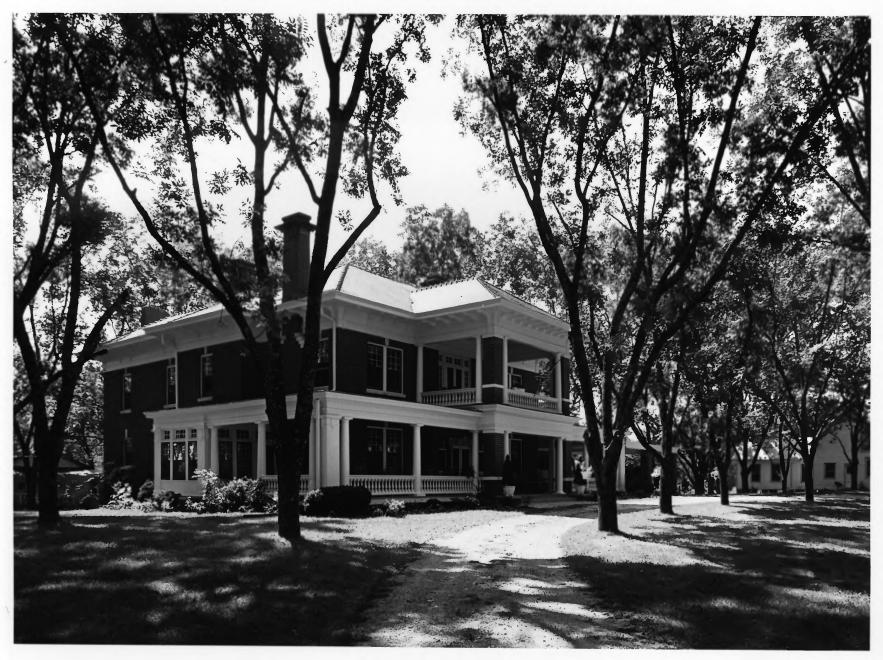

Photographer: James R. Lockhart Negative filed: Georgia Department of Natural Resources Date: October 1984 Description (1 of 17): Front view; photographer facing west.

Photographer: James R. Lockhart Negative filed: Georgia Department of Natural Resources Date: October 1984 Description (2 of 17): Front view; photographer facing east.