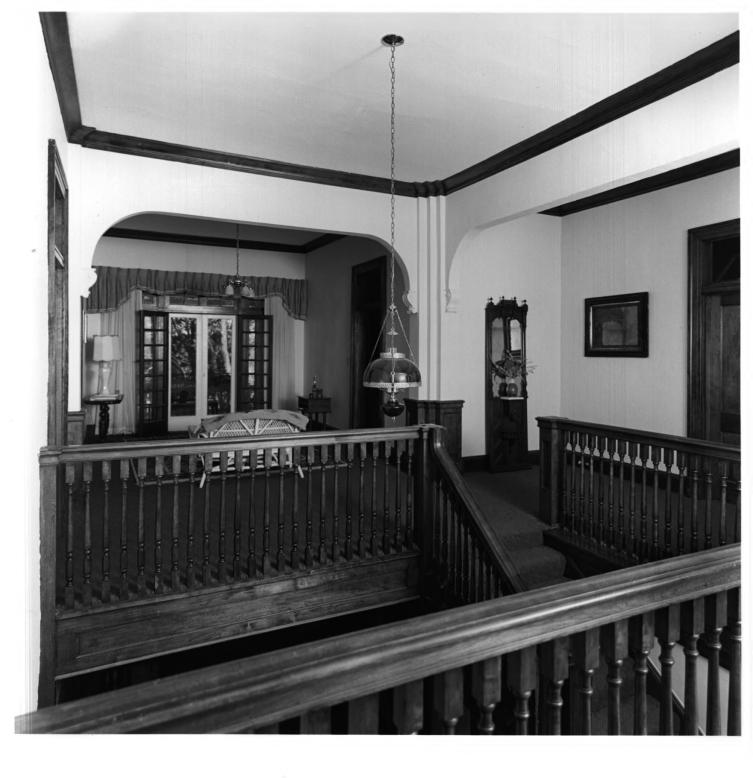

Photographer: James R. Lockhart Negative filed: Georgia Department of Natural Resources Date: October 1984 Description (9 of 17): Dining room; photographer facing southwest.

Photographer: James R. Lockhart Negative filed: Georgia Department of Natural Resources Date: October 1984 Description (10 of 17): Loggia, secondfloor; photographer facing northeast.

Photographer: James R. Lockhart Negative filed: Georgia Department of Natural Resources Date: October 1984 Description (11 of 17): Loggia, secondfloor; photographer facing south.

Photographer: James R. Lockhart Negative filed: Georgia Department of Natural Resources Date: October 1984 Description (12 of 17): Second floor; bedroom; photographer facing east.