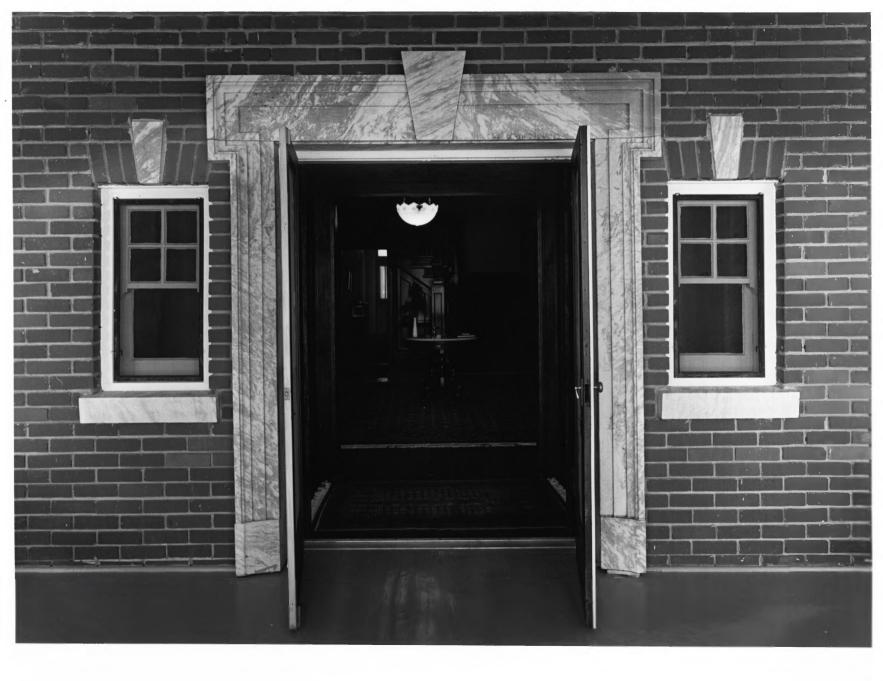

Photographer: James R. Lockhart Negative filed: Georgia Department of Natural Resources Date: October 1984 Description (3 of 17): Entrance; photographer facing southwest.

Photographer: James R. Lockhart Negative filed: Georgia Department of Natural Resources Date: October 1984 Description (4 of 17): Rear view; photographer facing east.