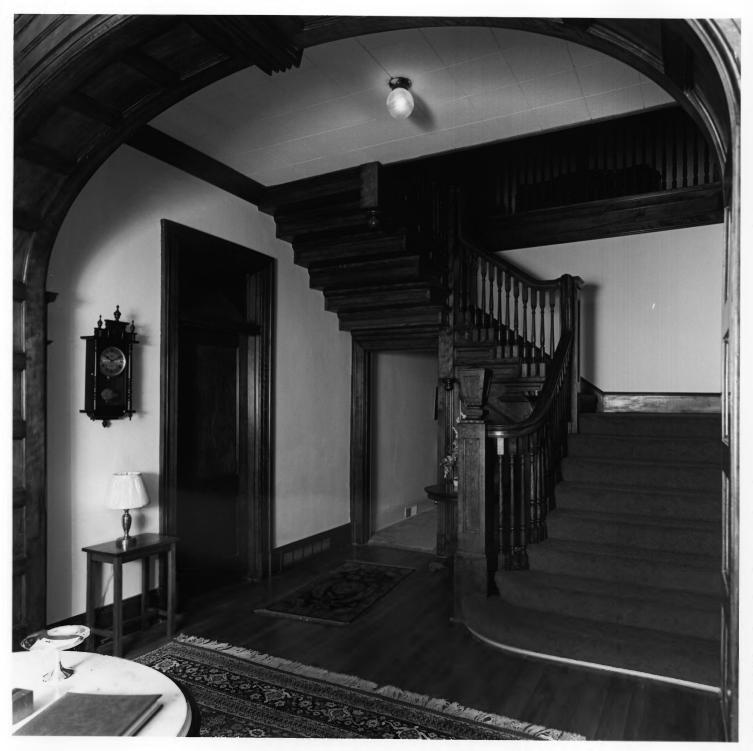

Photographer: James R. Lockhart Negative filed: Georgia Department of Natural Resources Date: October 1984 Description (5 of 17): Entrance hall/ Stairway (first-floor) photographer facing south.

Photographer: James R. Lockhart Negative filed: Georgia Department of Natural Resources Date: October 9184 Description (6 of 17): Library (Looking across Entrance Hall toward Parlor); photographer facing southeast.