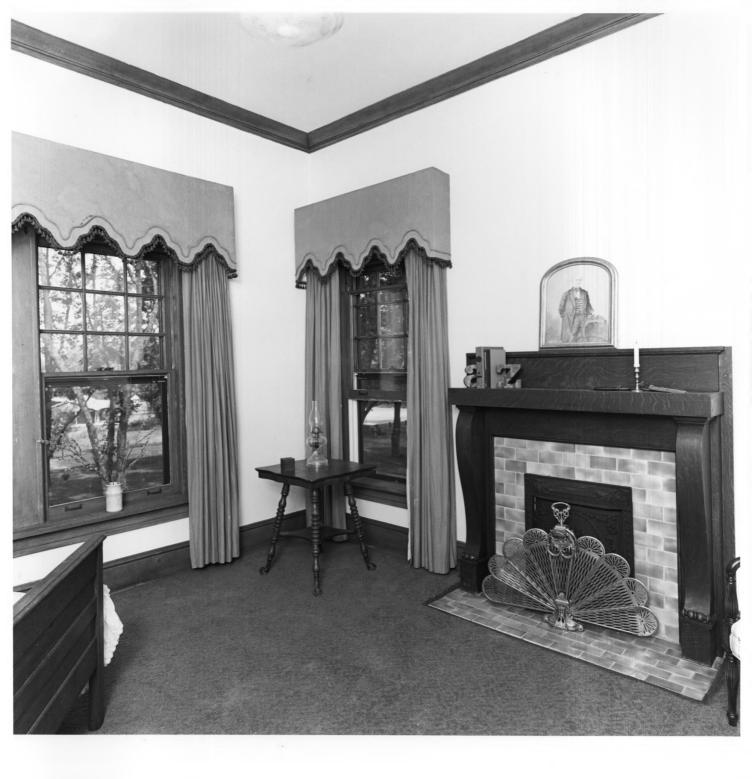

Photographer: James R. Lockhart Negative filed: Georgia Department of Natural Resources Date: October 1984 Description (11 of 17): Loggia, secondfloor; photographer facing south.

Photographer: James R. Lockhart Negative filed: Georgia Department of Natural Resources Date: October 1984 Description (12 of 17): Second floor; bedroom; photographer facing east.

Photographer: James R. Lockhart Negative filed: Georgia Department of Natural Resources Date: October 1984 Description (13 of 17): Second floor, bedroom; photographer facing south.

Photographer: James R. Lockhart Negative filed: Georgia Department of Natural Resources Date: October 1984 Description (14 of 17): Outbuildings 1 and 2 (Servant's Quarters & Commissary); photographer facing south.