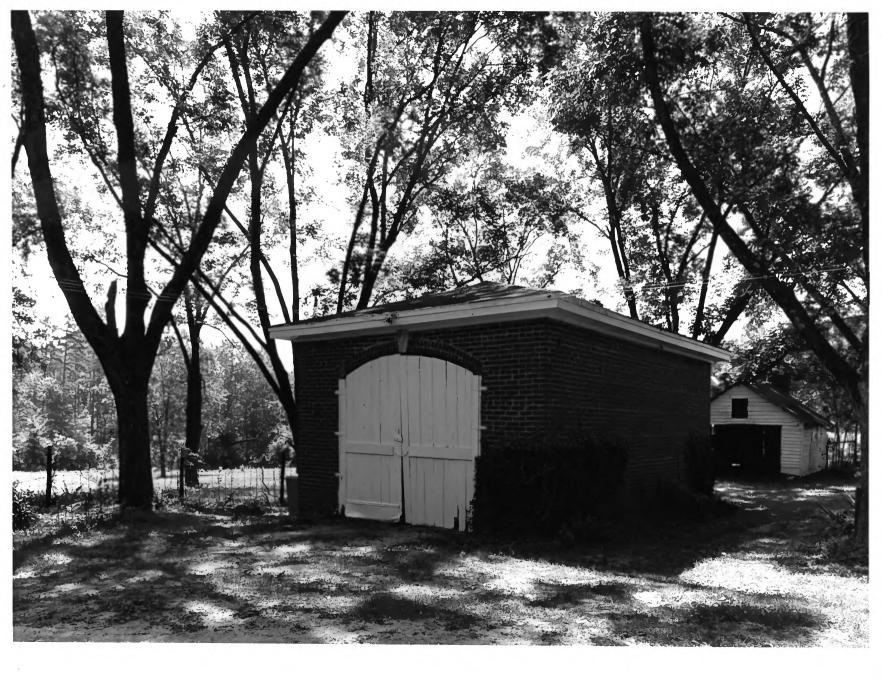

Photographer: James R. Lockhart Negative filed: Georgia Department of Natural Resources Date: October 1984 Description (15 of 17): Outbuilding #3, 4 (Brick and frame garages); photographer facing west.