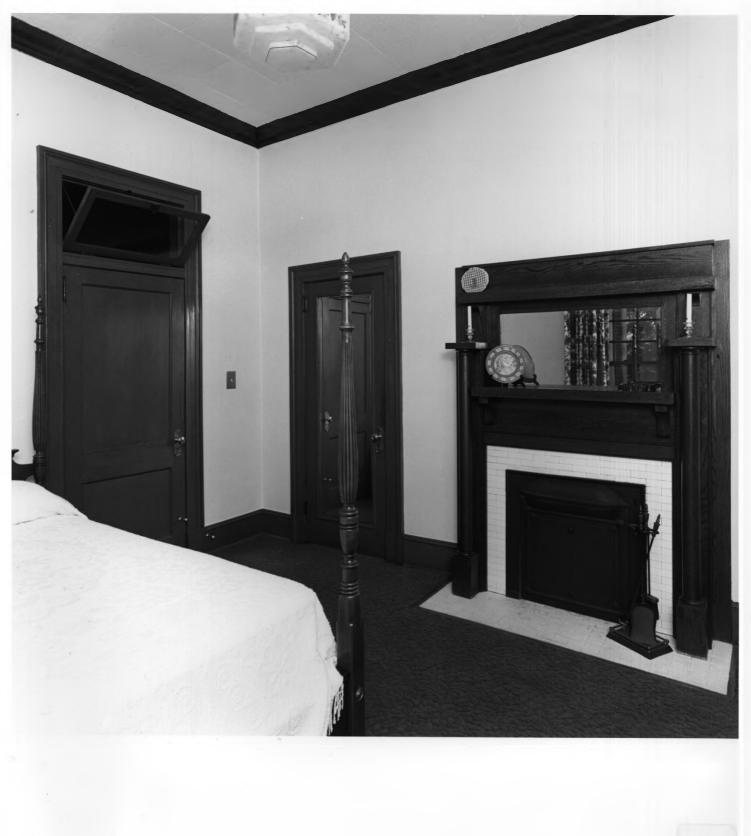

Photographer: James R. Lockhart Negative filed: Georgia Department of Natural Resources Date: October 1984 Description (11 of 17): Loggia, secondfloor; photographer facing south.

Photographer: James R. Lockhart Negative filed: Georgia Department of Natural Resources Date: October 1984 Description (12 of 17): Second floor; bedroom; photographer facing east.

Photographer: James R. Lockhart Negative filed: Georgia Department of Natural Resources Date: October 1984 Description (13 of 17): Second floor, bedroom; photographer facing south.

Photographer: James R. Lockhart Negative filed: Georgia Department of Natural Resources Date: October 1984 Description (14 of 17): Outbuildings 1 and 2 (Servant's Quarters & Commissary); photographer facing south.