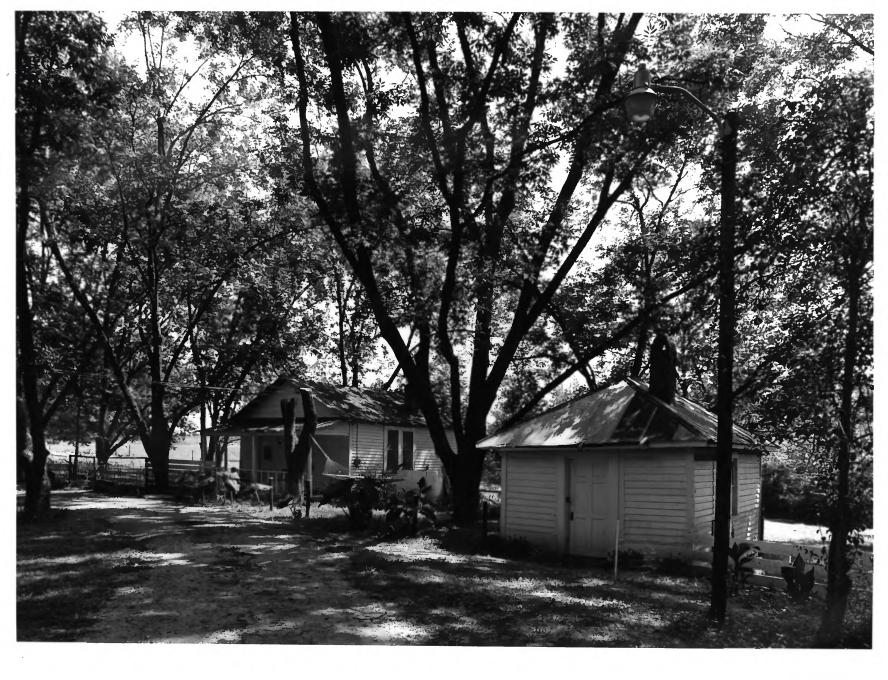

Photographer: James R. Lockhart Negative filed: Georgia Department of Natural Resources Date: October 1984 Description (13 of 17): Second floor, bedroom; photographer facing south.

Photographer: James R. Lockhart Negative filed: Georgia Department of Natural Resources Date: October 1984 Description (14 of 17): Outbuildings 1 and 2 (Servant's Quarters & Commissary); photographer facing south.