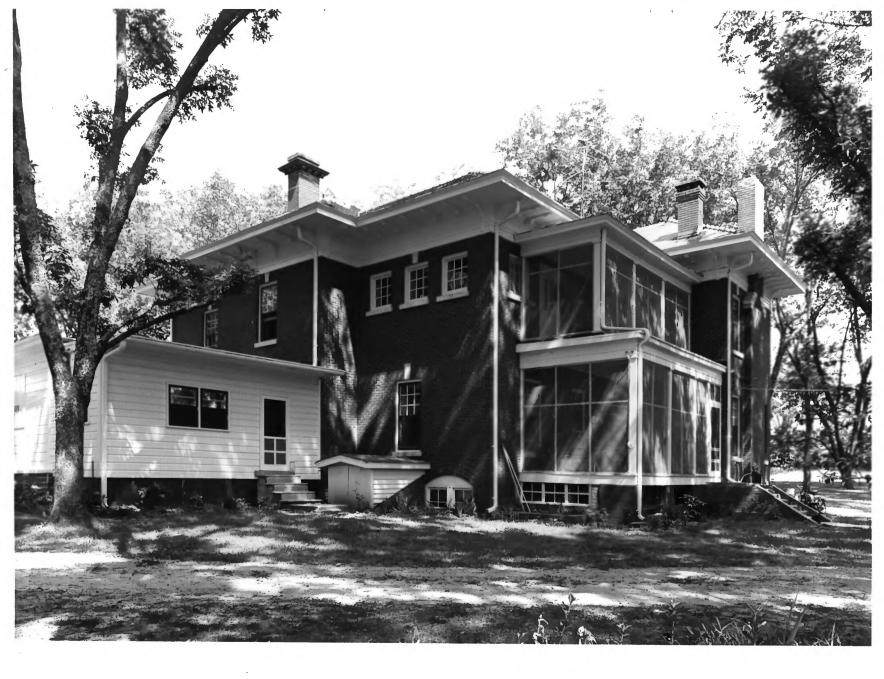

Photographer: James R. Lockhart Negative filed: Georgia Department of Natural Resources Date: October 1984 Description (3 of 17): Entrance; photographer facing southwest.

Photographer: James R. Lockhart Negative filed: Georgia Department of Natural Resources Date: October 1984 Description (4 of 17): Rear view; photographer facing east.