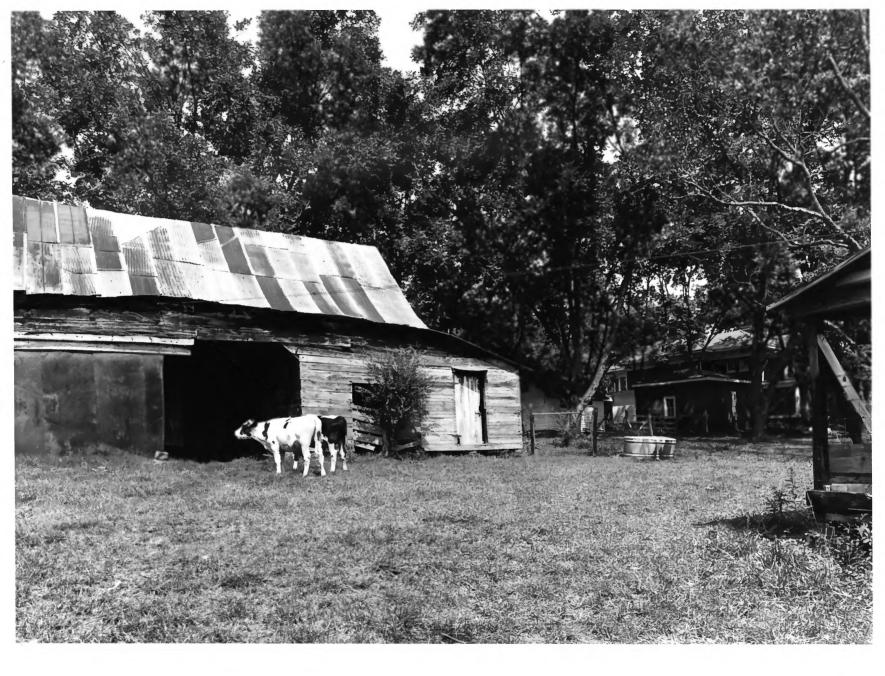

Photographer: James R. Lockhart Negative filed: Georgia Department of Natural Resources Date: October 1984 Description (16 of 17): Outbuilding #5 (Barn): photographer facing north.

Photographer: James R. Lockhart Negative filed: Georgia Department of Natural Resources Date: October 1984 Description (17 of 17): Outbuilding #7 (Hosch's Store/Dormitory); photographer facing southeast.