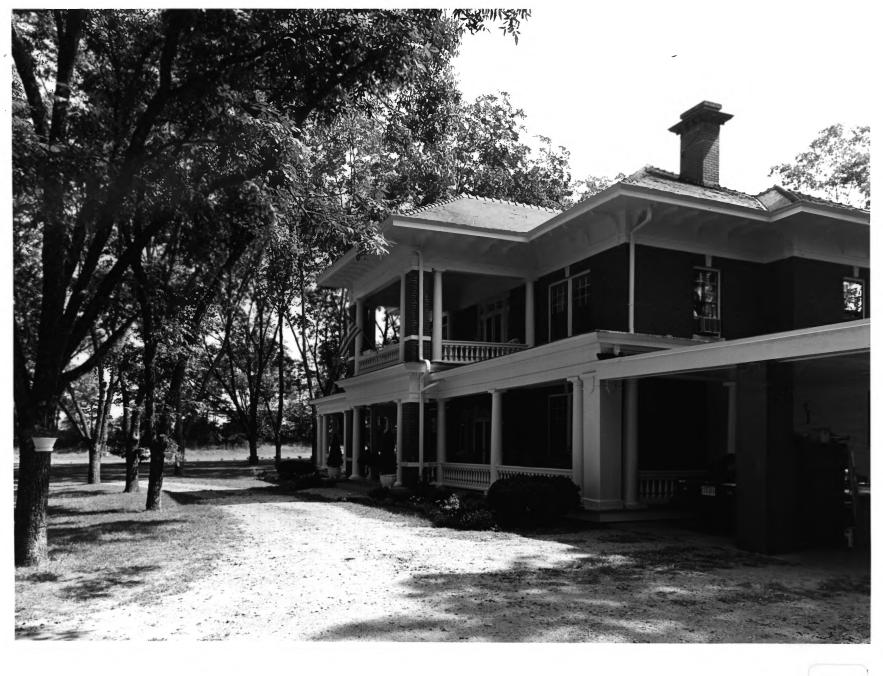

Photographer: James R. Lockhart Negative filed: Georgia Department of Natural Resources Date: October 1984 Description (3 of 17): Entrance; photographer facing southwest.

Photographer: James R. Lockhart Negative filed: Georgia Department of Natural Resources Date: October 1984 Description (4 of 17): Rear view; photographer facing east.