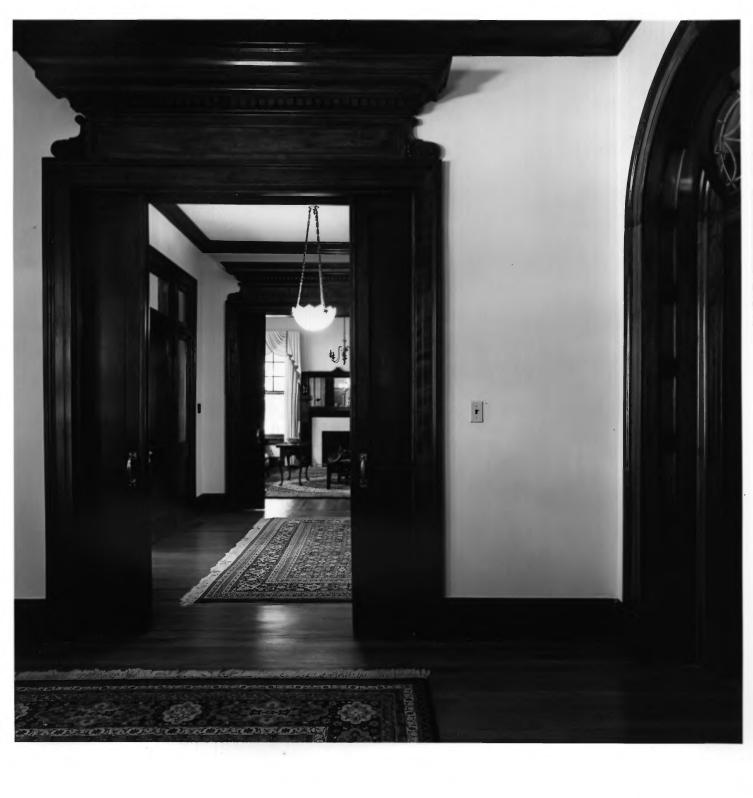

Photographer: James R. Lockhart Negative filed: Georgia Department of Natural Resources Date: October 1984 Description (5 of 17): Entrance hall/ Stairway (first-floor) photographer facing south.

Photographer: James R. Lockhart Negative filed: Georgia Department of Natural Resources Date: October 9184 Description (6 of 17): Library (Looking across Entrance Hall toward Parlor); photographer facing southeast.