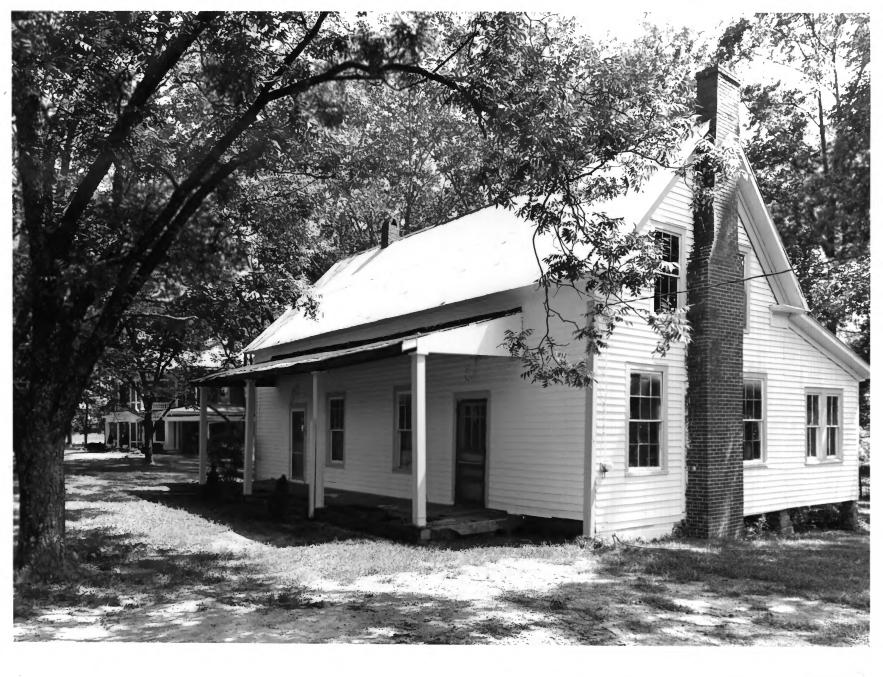

Photographer: James R. Lockhart Negative filed: Georgia Department of Natural Resources Date: October 1984 Description (16 of 17): Outbuilding #5 (Barn): photographer facing north.

Photographer: James R. Lockhart Negative filed: Georgia Department of Natural Resources Date: October 1984 Description (17 of 17): Outbuilding #7 (Hosch's Store/Dormitory); photographer facing southeast.